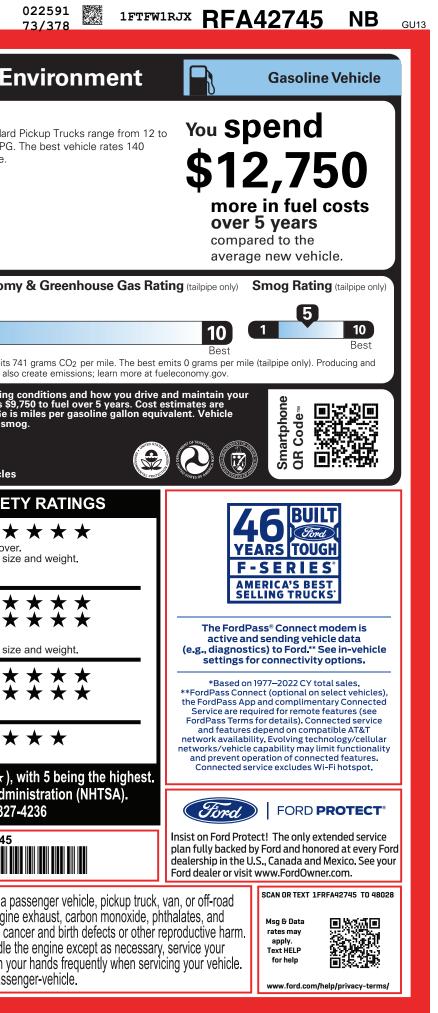

|

05/05/2024



2202403282071