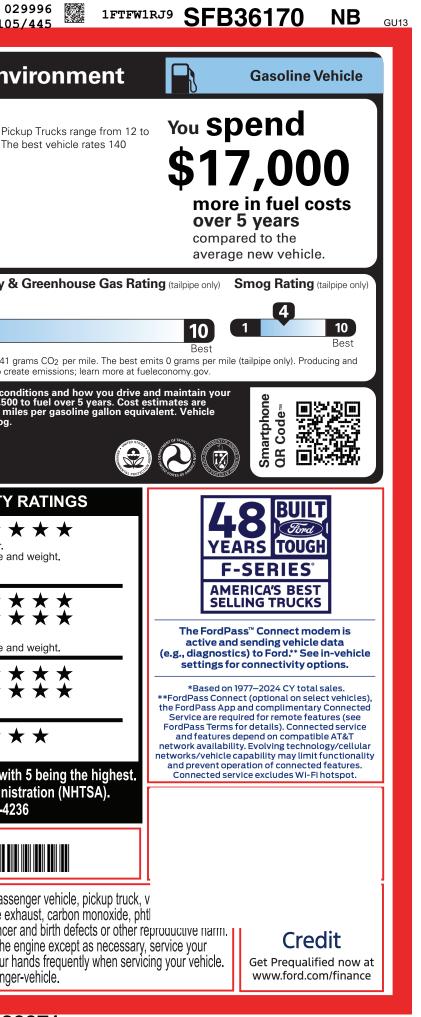

AGATE BLACK METALLIC

SF **B361** 

| громгсам.                           | BOOKEXFLROTABATT                                                                                                                                                                                                                                                               | 105/44                                                                                                                                                                                                                                                                                                                                                                                                                                                                                                                                                                                                                                                                                                                                                                                                                                                                                                                                                                                                                                                                                                                                                                                                                                                                                                                                                                                                                                                                                                                                                                                                                                                                                                                                                                                                                                                                                                                                                                                                                                                                                                                                                                                                                                                                                                                                              |
|-------------------------------------|--------------------------------------------------------------------------------------------------------------------------------------------------------------------------------------------------------------------------------------------------------------------------------|-----------------------------------------------------------------------------------------------------------------------------------------------------------------------------------------------------------------------------------------------------------------------------------------------------------------------------------------------------------------------------------------------------------------------------------------------------------------------------------------------------------------------------------------------------------------------------------------------------------------------------------------------------------------------------------------------------------------------------------------------------------------------------------------------------------------------------------------------------------------------------------------------------------------------------------------------------------------------------------------------------------------------------------------------------------------------------------------------------------------------------------------------------------------------------------------------------------------------------------------------------------------------------------------------------------------------------------------------------------------------------------------------------------------------------------------------------------------------------------------------------------------------------------------------------------------------------------------------------------------------------------------------------------------------------------------------------------------------------------------------------------------------------------------------------------------------------------------------------------------------------------------------------------------------------------------------------------------------------------------------------------------------------------------------------------------------------------------------------------------------------------------------------------------------------------------------------------------------------------------------------------------------------------------------------------------------------------------------------|
| <b>70</b>                           | EPA<br>DOT Fuel Economy<br>Fuel Economy<br>R 1 2<br>combined city/hwy                                                                                                                                                                                                          | MPG<br>Standard Pickup T<br>87 MPG. The best<br>MPGe.<br>10<br>15<br>highway                                                                                                                                                                                                                                                                                                                                                                                                                                                                                                                                                                                                                                                                                                                                                                                                                                                                                                                                                                                                                                                                                                                                                                                                                                                                                                                                                                                                                                                                                                                                                                                                                                                                                                                                                                                                                                                                                                                                                                                                                                                                                                                                                                                                                                                                        |
| OPY®                                | 8.3 gallons per                                                                                                                                                                                                                                                                | 100 miles                                                                                                                                                                                                                                                                                                                                                                                                                                                                                                                                                                                                                                                                                                                                                                                                                                                                                                                                                                                                                                                                                                                                                                                                                                                                                                                                                                                                                                                                                                                                                                                                                                                                                                                                                                                                                                                                                                                                                                                                                                                                                                                                                                                                                                                                                                                                           |
| JDED<br>T SYS™<br>SYS<br>JMPER<br>N | Annual fuel CC<br>\$5,3                                                                                                                                                                                                                                                        |                                                                                                                                                                                                                                                                                                                                                                                                                                                                                                                                                                                                                                                                                                                                                                                                                                                                                                                                                                                                                                                                                                                                                                                                                                                                                                                                                                                                                                                                                                                                                                                                                                                                                                                                                                                                                                                                                                                                                                                                                                                                                                                                                                                                                                                                                                                                                     |
| SSIST                               |                                                                                                                                                                                                                                                                                | This vehicle emits 741 grams<br>distributing fuel also create em<br>ny reasons, including driving condition<br>icle gets 28 MPG and costs \$9,500 to fu<br>r at \$4.25 per gallon. MPGe is miles pe<br>use of climate change and smog.                                                                                                                                                                                                                                                                                                                                                                                                                                                                                                                                                                                                                                                                                                                                                                                                                                                                                                                                                                                                                                                                                                                                                                                                                                                                                                                                                                                                                                                                                                                                                                                                                                                                                                                                                                                                                                                                                                                                                                                                                                                                                                              |
| (MSRP)                              | based on 15,000 miles per yea<br>emissions are a significant car                                                                                                                                                                                                               | r at \$4.25 per gallon. MPGe is miles pe<br>use of climate change and smog.                                                                                                                                                                                                                                                                                                                                                                                                                                                                                                                                                                                                                                                                                                                                                                                                                                                                                                                                                                                                                                                                                                                                                                                                                                                                                                                                                                                                                                                                                                                                                                                                                                                                                                                                                                                                                                                                                                                                                                                                                                                                                                                                                                                                                                                                         |
| \$79,005.00<br>34,015.00            | fuelecono                                                                                                                                                                                                                                                                      |                                                                                                                                                                                                                                                                                                                                                                                                                                                                                                                                                                                                                                                                                                                                                                                                                                                                                                                                                                                                                                                                                                                                                                                                                                                                                                                                                                                                                                                                                                                                                                                                                                                                                                                                                                                                                                                                                                                                                                                                                                                                                                                                                                                                                                                                                                                                                     |
| 113,020.00<br>1,995.00              | GOVERNME                                                                                                                                                                                                                                                                       | ENT 5-STAR SAFETY RA                                                                                                                                                                                                                                                                                                                                                                                                                                                                                                                                                                                                                                                                                                                                                                                                                                                                                                                                                                                                                                                                                                                                                                                                                                                                                                                                                                                                                                                                                                                                                                                                                                                                                                                                                                                                                                                                                                                                                                                                                                                                                                                                                                                                                                                                                                                                |
| 1,000.00                            | Overall Vehicle S                                                                                                                                                                                                                                                              |                                                                                                                                                                                                                                                                                                                                                                                                                                                                                                                                                                                                                                                                                                                                                                                                                                                                                                                                                                                                                                                                                                                                                                                                                                                                                                                                                                                                                                                                                                                                                                                                                                                                                                                                                                                                                                                                                                                                                                                                                                                                                                                                                                                                                                                                                                                                                     |
|                                     | Based on the combined ration Should ONLY be compared                                                                                                                                                                                                                           | ngs of frontal, side and rollover.<br>to other vehicles of similar size and we                                                                                                                                                                                                                                                                                                                                                                                                                                                                                                                                                                                                                                                                                                                                                                                                                                                                                                                                                                                                                                                                                                                                                                                                                                                                                                                                                                                                                                                                                                                                                                                                                                                                                                                                                                                                                                                                                                                                                                                                                                                                                                                                                                                                                                                                      |
|                                     | Should ONLY be compared Frontal Driv Crash Pas Based on the risk of injury ir                                                                                                                                                                                                  | to other vehicles of similar size and we vehicles $\star \star \star \star$                                                                                                                                                                                                                                                                                                                                                                                                                                                                                                                                                                                                                                                                                                                                                                                                                                                                                                                                                                                                                                                                                                                                                                                                                                                                                                                                                                                                                                                                                                                                                                                                                                                                                                                                                                                                                                                                                                                                                                                                                                                                                                                                                                                                                                                                         |
|                                     | Should ONLY be compared<br>Frontal Driv<br>Crash Pas<br>Based on the risk of injury ir<br>Should ONLY be compared<br>Side Fro<br>Crash Rea                                                                                                                                     | to other vehicles of similar size and we<br>ver<br>ssenger<br>a frontal impact.<br>to other vehicles of similar size and we<br>nt seat<br>ar seat<br>* * * *                                                                                                                                                                                                                                                                                                                                                                                                                                                                                                                                                                                                                                                                                                                                                                                                                                                                                                                                                                                                                                                                                                                                                                                                                                                                                                                                                                                                                                                                                                                                                                                                                                                                                                                                                                                                                                                                                                                                                                                                                                                                                                                                                                                        |
|                                     | Should ONLY be compared<br>Frontal Driv<br>Crash Pas<br>Based on the risk of injury in<br>Should ONLY be compared<br>Side Fro                                                                                                                                                  | to other vehicles of similar size and we<br>ver<br>ssenger<br>a frontal impact.<br>to other vehicles of similar size and we<br>nt seat<br>ar seat<br>a side impact.<br>to a side impact.                                                                                                                                                                                                                                                                                                                                                                                                                                                                                                                                                                                                                                                                                                                                                                                                                                                                                                                                                                                                                                                                                                                                                                                                                                                                                                                                                                                                                                                                                                                                                                                                                                                                                                                                                                                                                                                                                                                                                                                                                              |
|                                     | Should ONLY be compared<br>Frontal Driv<br>Crash Pas<br>Based on the risk of injury ir<br>Should ONLY be compared<br>Side Fro<br>Crash Rea<br>Based on the risk of injury ir<br>Rollover<br>Based on the risk of rollover<br>Star ratings range from 1<br>Source: National Hig | to other vehicles of similar size and we<br>ver<br>ssenger<br>a frontal impact.<br>to other vehicles of similar size and we<br>nt seat<br>ar seat<br>a side impact.<br>to a side impact.                                                                                                                                                                                                                                                                                                                                                                                                                                                                                                                                                                                                                                                                                                                                                                                                                                                                                                                                                                                                                                                                                                                                                                                                                                                                                                                                                                                                                                                                                                                                                                                                                                                                                                                                                                                                                                                                                                                                                                                                                              |
| 15.00                               | Should ONLY be compared<br>Frontal Driv<br>Crash Pas<br>Based on the risk of injury ir<br>Should ONLY be compared<br>Side Fro<br>Crash Rea<br>Based on the risk of injury ir<br>Rollover<br>Based on the risk of rollover<br>Star ratings range from 1<br>Source: National Hig | to other vehicles of similar size and we<br>ver<br>senger<br>a frontal impact.<br>to other vehicles of similar size and we<br>nt seat<br>ar seat<br>a side impact.<br>to a side impa |

| 22 | 02 | 50 | 60 |
|----|----|----|----|
|    |    |    |    |

|                                                                                                                                                                                                                                                                                                                                                                                                             | 5.2L SUPERCHARGED V8<br>ELEC TEN-SPEED AUTO TR/                                                                                                                                                                                                                                                                                                                                                                                                                                                                   |                                                                                                                                                                                                                                                                                                                                                 | RIOR<br>ECARO BLACK LEATHER SEATS                                                                                                                |                                                                                                                  | $\mathbf{R}12$                                                                                                                                                                                                                                                                                                                                                                                                                                                                                                                                                                                                                                                                                                                                                                                                                                                                                           |
|-------------------------------------------------------------------------------------------------------------------------------------------------------------------------------------------------------------------------------------------------------------------------------------------------------------------------------------------------------------------------------------------------------------|-------------------------------------------------------------------------------------------------------------------------------------------------------------------------------------------------------------------------------------------------------------------------------------------------------------------------------------------------------------------------------------------------------------------------------------------------------------------------------------------------------------------|-------------------------------------------------------------------------------------------------------------------------------------------------------------------------------------------------------------------------------------------------------------------------------------------------------------------------------------------------|--------------------------------------------------------------------------------------------------------------------------------------------------|------------------------------------------------------------------------------------------------------------------|----------------------------------------------------------------------------------------------------------------------------------------------------------------------------------------------------------------------------------------------------------------------------------------------------------------------------------------------------------------------------------------------------------------------------------------------------------------------------------------------------------------------------------------------------------------------------------------------------------------------------------------------------------------------------------------------------------------------------------------------------------------------------------------------------------------------------------------------------------------------------------------------------------|
| STANDARD EQUIPMENT INCLUDED AT<br>EXTERIOR<br>• 5 LINK REAR SUSPENSION<br>• BUMPER - RAPTOR-UNIQUE<br>FRONT PERFORMANCE<br>• DUAL EXHAUST SYSTEM W/DUAL<br>TAILPIPES<br>• FUEL TANK - 36.0 GALLON<br>• HEADLAMPS - AUTO HIGH BEAM<br>• HEADLAMPS - AUTOLAMP<br>(ON/OFF)<br>• LED PROJECTOR W/ DYNAMIC<br>BENDING HEADLAMPS<br>• LED SIDE-MIRROR SPOTLIGHTS<br>• RIGID® LED FOG LAMP<br>• WHEEL LIP MOLDINGS | NO EXTRA CHARGE<br>INTERIOR<br>• 12" PRODUCTIVITY SCREEN<br>• 2ND ROW HEATED SEATS<br>• A/C W/DUAL CLIMATE CONTROL<br>• ADAPTIVE CRUISE CONTROL<br>• COMPASS<br>• HEAD-UP DISPLAY<br>• HTD LTHR WRAPPED STR WHL<br>• HTD LTHR WRAPPED STR WHL<br>• HTD/VENTILATED FRT SEATS<br>• OUTSIDE TEMP DISPLAY<br>• PEDALS-PWR ADJ W/MEMORY<br>• POWER LOCKS AND WINDOWS<br>• RAPTOR BRANDED FLOOR MATS<br>• RAPTOR BRANDED FLOOR MATS<br>• RAPTOR-UNIQUE CENTER STACK<br>• STEERING - TILT/TELESCOPIC<br>WHEEL WITH AUDIO | EUNCTIONAL<br>• 360-DEGREE CAMER<br>• B&O UNLEASHED, 14<br>• BED UTILITY PKG<br>• FORDPASS™ CONNE<br>HOTSPOT TELEMATIO<br>• FOX LIVE VALVE SHO<br>• MOBILE OFFICE PKG<br>• PRO TRAILER BACKU<br>• PRO TRAILER HITCH<br>• REVERSE SENSING A<br>REAR VIEW CAMERA<br>• SKID PLATES<br>• SYNC®4 W/EVR & 12<br>• TERRAIN MANAGEMU<br>• TRAIL CONTROL | AIRBAGS - FRONT<br>MOUNTED SIDE IM<br>AIRBAGS - SAFET<br>CS MODEM<br>OCKS<br>ASSIST<br>AND<br>WARRANTY<br>- SYR/60,000 POWEI<br>SYR/60,000 ROADS | WITH RSC®<br>SEAT<br>IPACT<br>Y CANOPY®<br>M<br>I INCLUDED<br>I ALERT SYS™<br>IONIT SYS<br>ER / BUMPER<br>RTRAIN | combined city/hwy<br>8.3 gallons per 10<br>Annual fuel COS<br>\$55,30<br>Actual results will vary for many<br>vehicle. The average new vehicle<br>based on 15,000 miles per year a                                                                                                                                                                                                                                                                                                                                                                                                                                                                                                                                                                                                                                                                                                                       |
| INCLUDED ON THIS VEHICLE<br>EQUIPMENT GROUP 803A<br>•RAPTOR SERIES<br>•17"FORGED ALUM BEADLOCK CAPAB<br>•DUAL VALVE SHOCKS<br>OPTIONAL EQUIPMENT/OTHER<br>.37 X 12.5R17 BSW ALL-TERRAIN<br>4.10 ELECTRONIC LOCK RR AXLE<br>7500# GVWR PACKAGE<br>50 STATE EMISSIONS<br>TWIN PANEL MOONROOF<br>GRAPHICS DELETE<br>BEDLINER-TOUGHBED SPRAYIN*ACCY                                                             | (MSRP)<br>31,925.00<br>NO CHARGE<br>1,495.00<br>NO CHARGE<br>595.00                                                                                                                                                                                                                                                                                                                                                                                                                                               |                                                                                                                                                                                                                                                                                                                                                 | PRICE INFORMATION<br>BASE PRICE<br>TOTAL OPTIONS/OTHER<br>TOTAL VEHICLE & OPTIONS/OTHER<br>DESTINATION & DELIVERY                                | (MSRP)<br>\$79,005.00<br>34,015.00<br>113,020.00<br>1,995.00                                                     | based on 15,000 miles per year a<br>emissions are a significant cause<br>fueleconon<br>Governal vehicle score<br>Based on the combined ratings<br>Should ONLY be compared to<br>Frontal Drive<br>Crash Passe<br>Based on the risk of injury in a<br>Should ONLY be compared to<br>Side Front<br>Crash Rear<br>Based on the risk of injury in a<br>Should ONLY be compared to<br>Side Front<br>Crash Rear<br>Based on the risk of injury in a<br>Should ONLY be compared to<br>Side Front<br>Crash Rear<br>Based on the risk of injury in a<br>Based on the risk of injury in a<br>Crash Rear<br>Based on the risk of injury in a<br>Crash Rear |
|                                                                                                                                                                                                                                                                                                                                                                                                             | RAMP ONE CA3H RAMP TWO This label is affixed pursuant Information Disclosure Act.                                                                                                                                                                                                                                                                                                                                                                                                                                 | 21-R027 O/T 2                                                                                                                                                                                                                                                                                                                                   | TOTAL MSRP\$11Scan The QR Code to<br>get more details about<br>this vehicle                                                                      | Development of the second s  | WARNING: Operating, se<br>vehicle can expose you to<br>lead, which are known to the Sta<br>To minimize exposure, avoid bre<br>vehicle in a well-ventilated area a                                                                                                                                                                                                                                                                                                                                                                                                                                                                                                                                                                                                                                                                                                                                        |