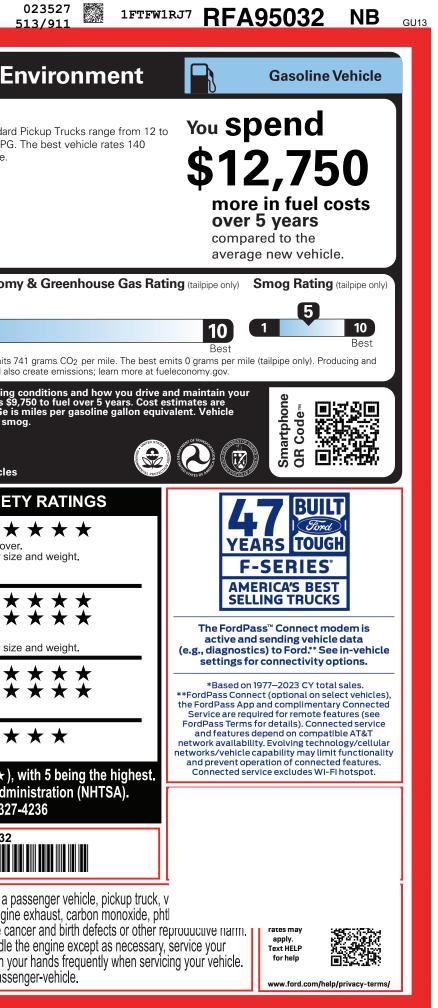

| WARNING: Operating, servicing and maintaining a p<br>vehicle can expose you to chemicals including engin<br>lead, which are known to the State of California to cause ca<br>To minimize exposure, avoid breathing exhaust, do not idle<br>vehicle in a well-ventilated area and wear gloves or wash y<br>For more information go to www.P65Warnings.ca.gov/pass                                                                                                                                                                                                                                                                                                                                                                                                        |



2202405154524