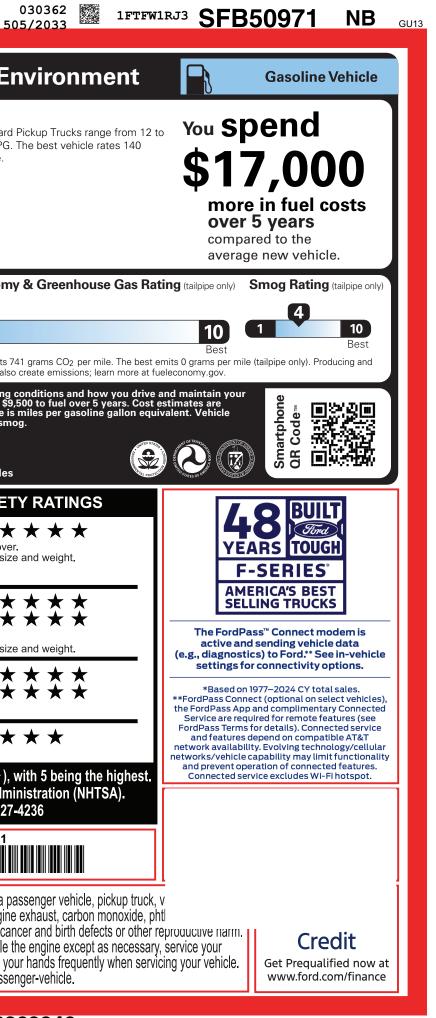

9-NORMAL, NB, 100518, SF171 5928

U W AZ ULC 220250626 3846 CERTCERT TRD RAMPBUMPCAMPBOOKEXFLROTABATT

| VEHIC                                                                                                                                                                                                                                                                                                                                                                                                                                                                                                                                                    | TOR                                                                                                                                                          | SF                                                                                                                                                      | 350971                                                                        | EPA<br>DOT Fuel Economy and Env                                                                                                                                          |                                                                                                                                 |                                                                                                                                                                                                                                                                                                                                                                                                                                                                                                                                                                                                                                                                                                                                                                                                                                                                                                                                                                                                                                                                                                                                                                                                                                                                                                                                                                                                                                                                                                                                                                                                                                                                                                                                                                                                                                                                                                                                                                                                                  |  |
|----------------------------------------------------------------------------------------------------------------------------------------------------------------------------------------------------------------------------------------------------------------------------------------------------------------------------------------------------------------------------------------------------------------------------------------------------------------------------------------------------------------------------------------------------------|--------------------------------------------------------------------------------------------------------------------------------------------------------------|---------------------------------------------------------------------------------------------------------------------------------------------------------|-------------------------------------------------------------------------------|--------------------------------------------------------------------------------------------------------------------------------------------------------------------------|---------------------------------------------------------------------------------------------------------------------------------|------------------------------------------------------------------------------------------------------------------------------------------------------------------------------------------------------------------------------------------------------------------------------------------------------------------------------------------------------------------------------------------------------------------------------------------------------------------------------------------------------------------------------------------------------------------------------------------------------------------------------------------------------------------------------------------------------------------------------------------------------------------------------------------------------------------------------------------------------------------------------------------------------------------------------------------------------------------------------------------------------------------------------------------------------------------------------------------------------------------------------------------------------------------------------------------------------------------------------------------------------------------------------------------------------------------------------------------------------------------------------------------------------------------------------------------------------------------------------------------------------------------------------------------------------------------------------------------------------------------------------------------------------------------------------------------------------------------------------------------------------------------------------------------------------------------------------------------------------------------------------------------------------------------------------------------------------------------------------------------------------------------|--|
| FORD PERFORMANCE                                                                                                                                                                                                                                                                                                                                                                                                                                                                                                                                         | 2025 RAPTOR R 4X4 SU<br>145" WHEELBASE<br>5.2L SUPERCHARGED V<br>ELEC TEN-SPEED AUTO                                                                         | PERCREW EX1<br>8 INT                                                                                                                                    | TERIOR<br>AGATE BLACK METALLIC<br>ERIOR<br>RECARO BLACK LEATHER               |                                                                                                                                                                          | Fuel Economy                                                                                                                    |                                                                                                                                                                                                                                                                                                                                                                                                                                                                                                                                                                                                                                                                                                                                                                                                                                                                                                                                                                                                                                                                                                                                                                                                                                                                                                                                                                                                                                                                                                                                                                                                                                                                                                                                                                                                                                                                                                                                                                                                                  |  |
| STANDARD EQUIPMENT INCLUDED AT NO EXTRA CHARGE                                                                                                                                                                                                                                                                                                                                                                                                                                                                                                           |                                                                                                                                                              |                                                                                                                                                         |                                                                               |                                                                                                                                                                          |                                                                                                                                 | 15                                                                                                                                                                                                                                                                                                                                                                                                                                                                                                                                                                                                                                                                                                                                                                                                                                                                                                                                                                                                                                                                                                                                                                                                                                                                                                                                                                                                                                                                                                                                                                                                                                                                                                                                                                                                                                                                                                                                                                                                               |  |
| EXTERIOR<br>• 5 LINK REAR SUSPENSION<br>• BUMPER - RAPTOR-UNIQUE<br>FRONT PERFORMANCE<br>• DUAL EXHAUST SYSTEM W/DUAL<br>TAILPIPES<br>• FUEL TANK - 36.0 GALLON                                                                                                                                                                                                                                                                                                                                                                                          | INTERIOR<br>• 12" PRODUCTIVITY SCREEN<br>• 2ND ROW HEATED SEATS<br>• A/C W/DUAL CLIMATE CONTR<br>• ADAPTIVE CRUISE CONTROL<br>• COMPASS<br>• HEAD-UP DISPLAY | EUNCTIONAL<br>• 360-DEGREE CAME<br>• B&O UNLEASHED, <sup>-</sup><br>BED UTILITY PKG<br>• FORDPASS™ CONN<br>HOTSPOT TELEMAT<br>• FOX LIVE VALVE SH       | I4 SPKR • AIRBAGS<br>MOUNTE<br>NECT 5GWI-FI • AIRBAGS<br>TICS MODEM • PERIMET | SECURITY<br>ETRAC™ WITH RSC®<br>S - FRONT SEAT<br>D SIDE IMPACT<br>S - SAFETY CANOPY®<br>TER ALARM<br>PKG 1 YR INCLUDED                                                  | combined city/hwy city<br>8.3 gallons per 100 miles                                                                             | highway                                                                                                                                                                                                                                                                                                                                                                                                                                                                                                                                                                                                                                                                                                                                                                                                                                                                                                                                                                                                                                                                                                                                                                                                                                                                                                                                                                                                                                                                                                                                                                                                                                                                                                                                                                                                                                                                                                                                                                                                          |  |
| <ul> <li>HEADLAMPS - AUTO HIGH BEAM</li> <li>HEADLAMPS - AUTOLAMP</li> <li>(ON/OFF)</li> <li>LED PROJECTOR W/ DYNAMIC</li> <li>BENDING HEADLAMPS</li> <li>LED SIDE-MIRROR SPOTLIGHTS</li> <li>RIGID® LED FOG LAMP</li> <li>WHEEL LIP MOLDINGS</li> <li>HTD LTHR WRAPPED STR WHL</li> <li>HTD/VENTILATED FRT SEATS</li> <li>OUTSIDE TEMP DISPLAY</li> <li>PEDALS-PWR ADJ W/MEMORY</li> <li>POWER LOCKS AND WINDOWS</li> <li>RAPTOR BRANDED FLOOR MATS</li> <li>RAPTOR-UNIQUE CENTER STACK</li> <li>STEERING - TILT/TELESCOPIC WHEEL WITH AUDIO</li> </ul> |                                                                                                                                                              | PRO TRAILER BACH     PRO TRAILER HITC     PRO TRAILER HITC     REVERSE SENSING     REAR VIEW CAMER     SKID PLATES     SKID PLATES     SYNC®4 W/EVR & 1 | SYNC®4 W/EVR & 12" SCREEN     SYR/60,000     TERRAIN MANAGEMENT SYSTEM        |                                                                                                                                                                          | \$5,300                                                                                                                         | is vehicle emits 741<br>stributing fuel also cr<br>cluding driving cor<br>G and costs \$9,50<br>allon. MCGe is m                                                                                                                                                                                                                                                                                                                                                                                                                                                                                                                                                                                                                                                                                                                                                                                                                                                                                                                                                                                                                                                                                                                                                                                                                                                                                                                                                                                                                                                                                                                                                                                                                                                                                                                                                                                                                                                                                                 |  |
|                                                                                                                                                                                                                                                                                                                                                                                                                                                                                                                                                          | (MSRP)<br>31,925.00                                                                                                                                          |                                                                                                                                                         |                                                                               | (MSRP)                                                                                                                                                                   |                                                                                                                                 |                                                                                                                                                                                                                                                                                                                                                                                                                                                                                                                                                                                                                                                                                                                                                                                                                                                                                                                                                                                                                                                                                                                                                                                                                                                                                                                                                                                                                                                                                                                                                                                                                                                                                                                                                                                                                                                                                                                                                                                                                  |  |
| EQUIPMENT GROUP 803A<br>•RAPTOR SERIES<br>•17"FORGED ALUM BEADLOCK CAPAB<br>•DUAL VALVE SHOCKS                                                                                                                                                                                                                                                                                                                                                                                                                                                           |                                                                                                                                                              | PRICE INFORMATION<br>BASE PRICE<br>TOTAL OPTIONS/OTHER                                                                                                  | fueleconomy.gov<br>Calculate personalized estimates and compare vehicles      |                                                                                                                                                                          |                                                                                                                                 |                                                                                                                                                                                                                                                                                                                                                                                                                                                                                                                                                                                                                                                                                                                                                                                                                                                                                                                                                                                                                                                                                                                                                                                                                                                                                                                                                                                                                                                                                                                                                                                                                                                                                                                                                                                                                                                                                                                                                                                                                  |  |
| OPTIONAL EQUIPMENT/OTHER<br>.37 X 12.5R17 BSW ALL-TERRAIN<br>4.10 ELECTRONIC LOCK RR AXLE<br>7500# GVWR PACKAGE<br>50 STATE EMISSIONS<br>TWIN PANEL MOONROOF<br>DEALER INSTALLED OPTIONS                                                                                                                                                                                                                                                                                                                                                                 | 7 X 12.5R17 BSW ALL-TERRAIN<br>0 ELECTRONIC LOCK RR AXLE NO CHARGE<br>00# GVWR PACKAGE<br>STATE EMISSIONS NO CHARGE<br>/IN PANEL MOONROOF 1,495.00           |                                                                                                                                                         |                                                                               |                                                                                                                                                                          |                                                                                                                                 | GOVERNMENT 5-STAR SAFETY         Overall Vehicle Score         Based on the combined ratings of frontal, side and rollover.         Should ONLY be compared to other vehicles of similar size and the statement of the stat |  |
| Spare Tire Lock<br>SecuriCodeÖ Wireless Keyless E 225.00                                                                                                                                                                                                                                                                                                                                                                                                                                                                                                 |                                                                                                                                                              |                                                                                                                                                         |                                                                               |                                                                                                                                                                          | FrontalDriverCrashPassengerBased on the risk of injury in a frontal impare<br>Should ONLY be compared to other vehicle          |                                                                                                                                                                                                                                                                                                                                                                                                                                                                                                                                                                                                                                                                                                                                                                                                                                                                                                                                                                                                                                                                                                                                                                                                                                                                                                                                                                                                                                                                                                                                                                                                                                                                                                                                                                                                                                                                                                                                                                                                                  |  |
|                                                                                                                                                                                                                                                                                                                                                                                                                                                                                                                                                          |                                                                                                                                                              |                                                                                                                                                         |                                                                               |                                                                                                                                                                          | SideFront seatCrashRear seatBased on the risk of injury in a side impact.                                                       | $\star \star \star$                                                                                                                                                                                                                                                                                                                                                                                                                                                                                                                                                                                                                                                                                                                                                                                                                                                                                                                                                                                                                                                                                                                                                                                                                                                                                                                                                                                                                                                                                                                                                                                                                                                                                                                                                                                                                                                                                                                                                                                              |  |
|                                                                                                                                                                                                                                                                                                                                                                                                                                                                                                                                                          |                                                                                                                                                              |                                                                                                                                                         |                                                                               |                                                                                                                                                                          | <b>Rollover</b><br>Based on the risk of rollover in a single-veh                                                                | $\star \star \star$                                                                                                                                                                                                                                                                                                                                                                                                                                                                                                                                                                                                                                                                                                                                                                                                                                                                                                                                                                                                                                                                                                                                                                                                                                                                                                                                                                                                                                                                                                                                                                                                                                                                                                                                                                                                                                                                                                                                                                                              |  |
|                                                                                                                                                                                                                                                                                                                                                                                                                                                                                                                                                          |                                                                                                                                                              |                                                                                                                                                         |                                                                               |                                                                                                                                                                          | Star ratings range from 1 to 5 stars (¬<br>Source: National Highway Traffic<br>www.safercar.gov                                 | Safety Admini                                                                                                                                                                                                                                                                                                                                                                                                                                                                                                                                                                                                                                                                                                                                                                                                                                                                                                                                                                                                                                                                                                                                                                                                                                                                                                                                                                                                                                                                                                                                                                                                                                                                                                                                                                                                                                                                                                                                                                                                    |  |
|                                                                                                                                                                                                                                                                                                                                                                                                                                                                                                                                                          | RAMP ONE<br>RA1P                                                                                                                                             |                                                                                                                                                         | TOTAL MSRP                                                                    | \$114,925.00                                                                                                                                                             | 1FTFW1RJ                                                                                                                        | 3SFB50971                                                                                                                                                                                                                                                                                                                                                                                                                                                                                                                                                                                                                                                                                                                                                                                                                                                                                                                                                                                                                                                                                                                                                                                                                                                                                                                                                                                                                                                                                                                                                                                                                                                                                                                                                                                                                                                                                                                                                                                                        |  |
|                                                                                                                                                                                                                                                                                                                                                                                                                                                                                                                                                          | RAMP TWO                                                                                                                                                     | RAIL                                                                                                                                                    | Scan The QR Co                                                                | 10-0-15222-                                                                                                                                                              |                                                                                                                                 |                                                                                                                                                                                                                                                                                                                                                                                                                                                                                                                                                                                                                                                                                                                                                                                                                                                                                                                                                                                                                                                                                                                                                                                                                                                                                                                                                                                                                                                                                                                                                                                                                                                                                                                                                                                                                                                                                                                                                                                                                  |  |
|                                                                                                                                                                                                                                                                                                                                                                                                                                                                                                                                                          |                                                                                                                                                              | ITEM #:<br>71-R035 O/T 1                                                                                                                                | get more details<br>this vehicle                                              | about 👘                                                                                                                                                                  | WARNING: Operating, servicing and r<br>vehicle can expose you to chemicals in<br>lead, which are known to the State of Califorr | naintaining a pass<br>ncluding engine ex<br>nia to cause cance                                                                                                                                                                                                                                                                                                                                                                                                                                                                                                                                                                                                                                                                                                                                                                                                                                                                                                                                                                                                                                                                                                                                                                                                                                                                                                                                                                                                                                                                                                                                                                                                                                                                                                                                                                                                                                                                                                                                                   |  |
|                                                                                                                                                                                                                                                                                                                                                                                                                                                                                                                                                          | This label is affixed pur<br>Information Disclosure<br>State and Local taxes a<br>options or accessories                                                     | SPECIAL<br>SF171 N RB 2X 565 (                                                                                                                          |                                                                               | To minimize exposure, avoid breathing exhaust, do not id vehicle in a well-ventilated area and wear gloves or wash For more information go to www.P65Warnings.ca.gov/pas |                                                                                                                                 |                                                                                                                                                                                                                                                                                                                                                                                                                                                                                                                                                                                                                                                                                                                                                                                                                                                                                                                                                                                                                                                                                                                                                                                                                                                                                                                                                                                                                                                                                                                                                                                                                                                                                                                                                                                                                                                                                                                                                                                                                  |  |
|                                                                                                                                                                                                                                                                                                                                                                                                                                                                                                                                                          |                                                                                                                                                              |                                                                                                                                                         |                                                                               |                                                                                                                                                                          |                                                                                                                                 | 0250626                                                                                                                                                                                                                                                                                                                                                                                                                                                                                                                                                                                                                                                                                                                                                                                                                                                                                                                                                                                                                                                                                                                                                                                                                                                                                                                                                                                                                                                                                                                                                                                                                                                                                                                                                                                                                                                                                                                                                                                                          |  |