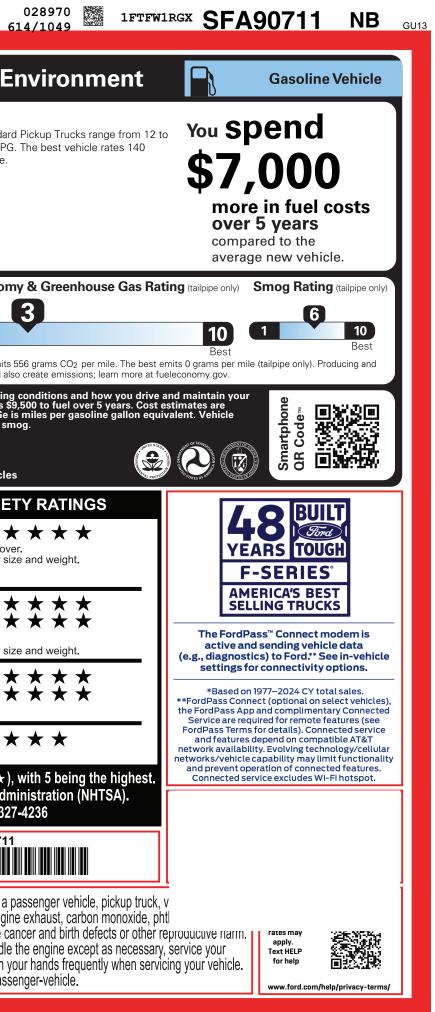

|



2202504044798