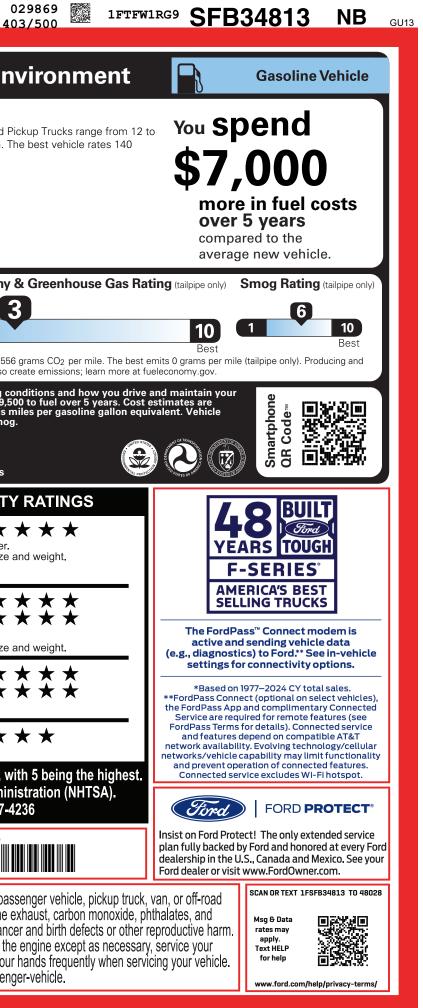

|                          |                                            |                                                                       | To minimize exposure, avoid breathing exhaust, do not idle th<br>vehicle in a well-ventilated area and wear gloves or wash you          |  |



2202505305763