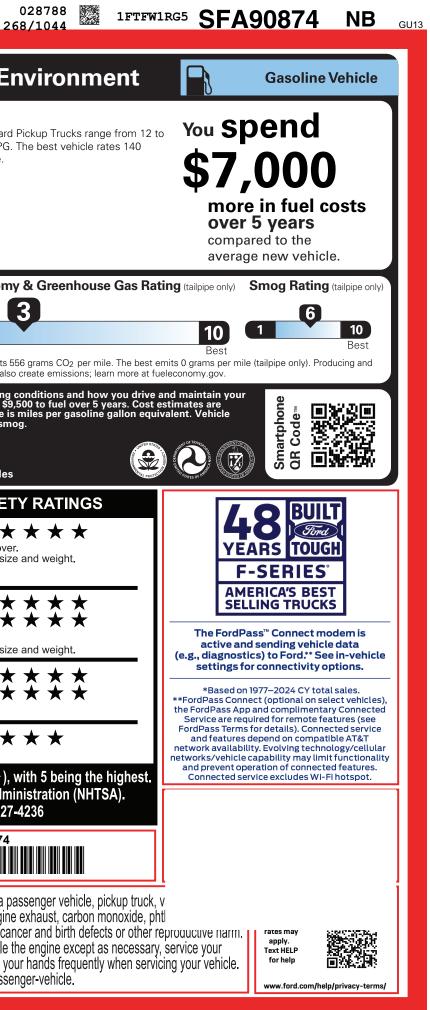

|



2202503275379