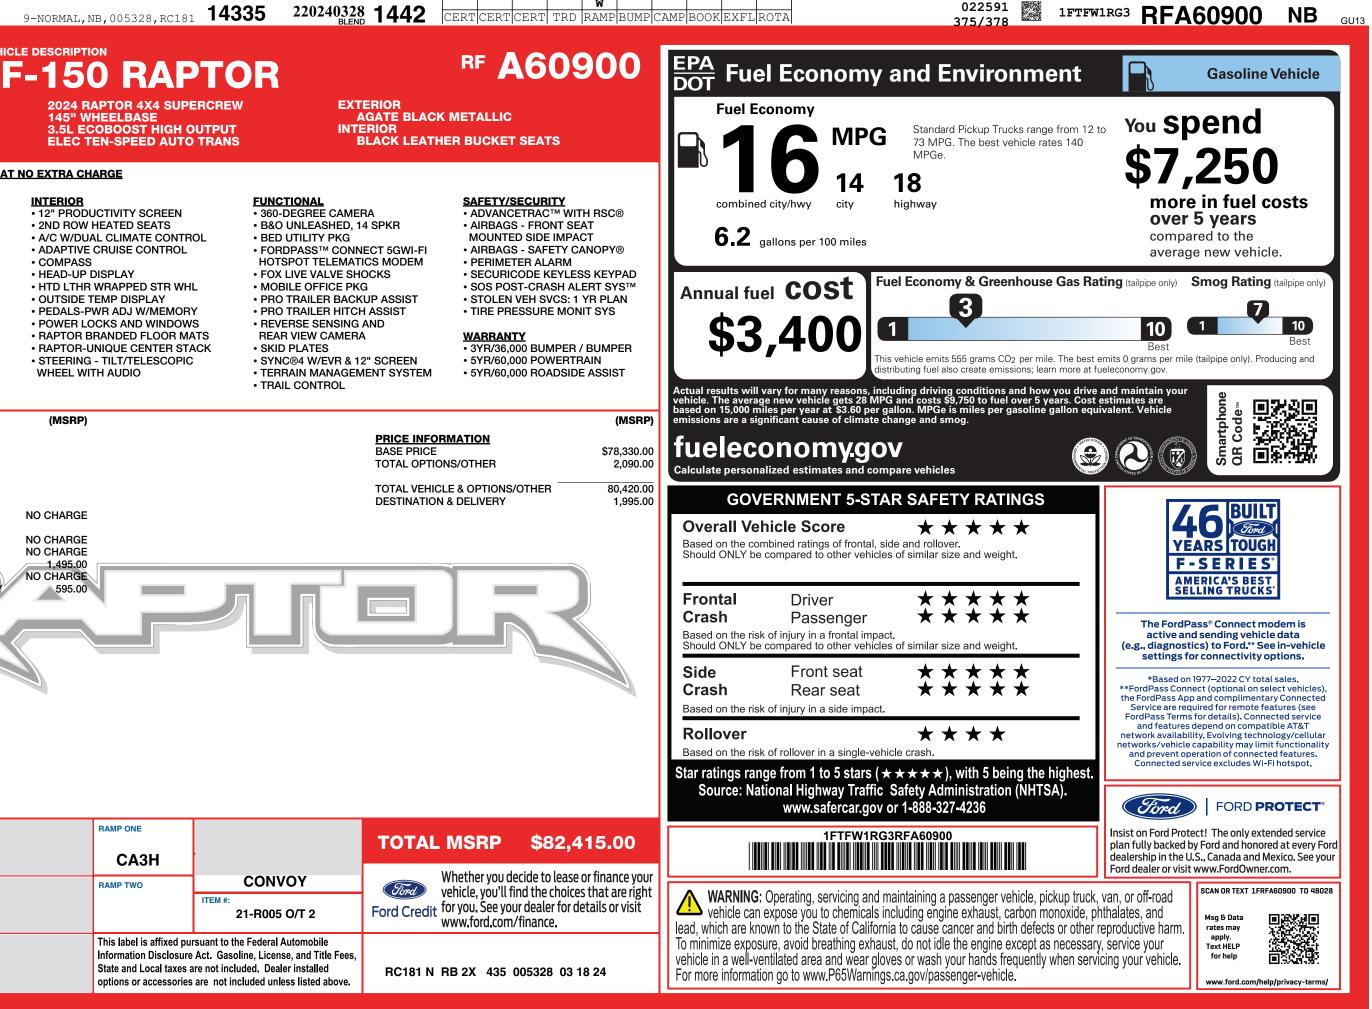

FORD PERFORMANCE

• 5 LINK REAR SUSPENSION

FUEL TANK - 36.0 GALLON

HEADLAMPS - AUTOLAMP

BENDING HEADLAMPS

RIGID® LED FOG LAMP

WHEEL LIP MOLDINGS

INCLUDED ON THIS VEHICLE

**OPTIONAL EQUIPMENT/OTHER** 

.17" CAST ALUMINUM WHEELS

.LT315/70R17 BSW ALL-TERRAIN

4.10 ELECTRONIC LOCK RR AXLE

FRONT LICENSE PLATE BRACKET

**BEDLINER-TOUGHBED SPRAYIN\*ACCY** 

**EQUIPMENT GROUP 801A** 

•RAPTOR SERIES

7350# GVWR PACKAGE

**50 STATE EMISSIONS** 

GRAPHICS DELETE

TWIN PANEL MOONROOF

FRONT PERFORMANCE

BUMPER - RAPTOR-UNIQUE

DUAL EXHAUST SYSTEM W/DUAL

HEADLAMPS - AUTO HIGH BEAM

LED PRÓJECTOR W/ DYNAMIC

LED SIDE-MIRROR SPOTLIGHTS

RUNNING BOARDS - CAST ALUM

EXTERIOR

TAILPIPES

(ON/OFF)

STANDARD EQUIPMENT INCLUDED AT NO EXTRA CHARGE

VEHICLE DESCRIPTION

**INTERIOR** 

COMPASS

(MSRP)

NO CHARGE

NO CHARGE

NO CHARGE

NO CHARGE

1,495.00

595.00

2202403281442