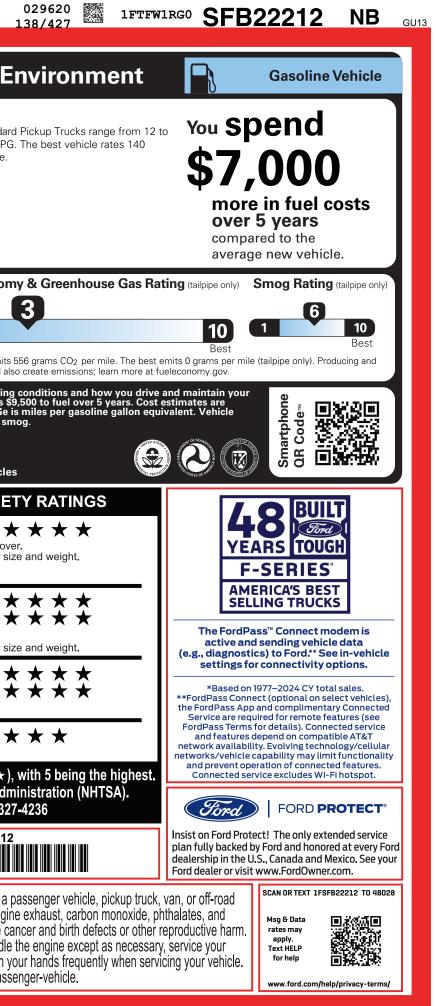

| RAMP TWO   CONVOY     ITEM #:   53-R002 O/T 2     This label is affixed pursuant to the Federal Automobile   Information Disclosure Act. Gasoline, License, and Title Fee     State and Local taxes are not included. Dealer installed   options or accessories are not included unless listed above | SE061 N RB 2X 560 004377 05 06 25                                                                                                                                                                                                                                                                                                                                                               | WARNING: Operating, servicing and maintaining a provide the service of the servic |



2202505153216