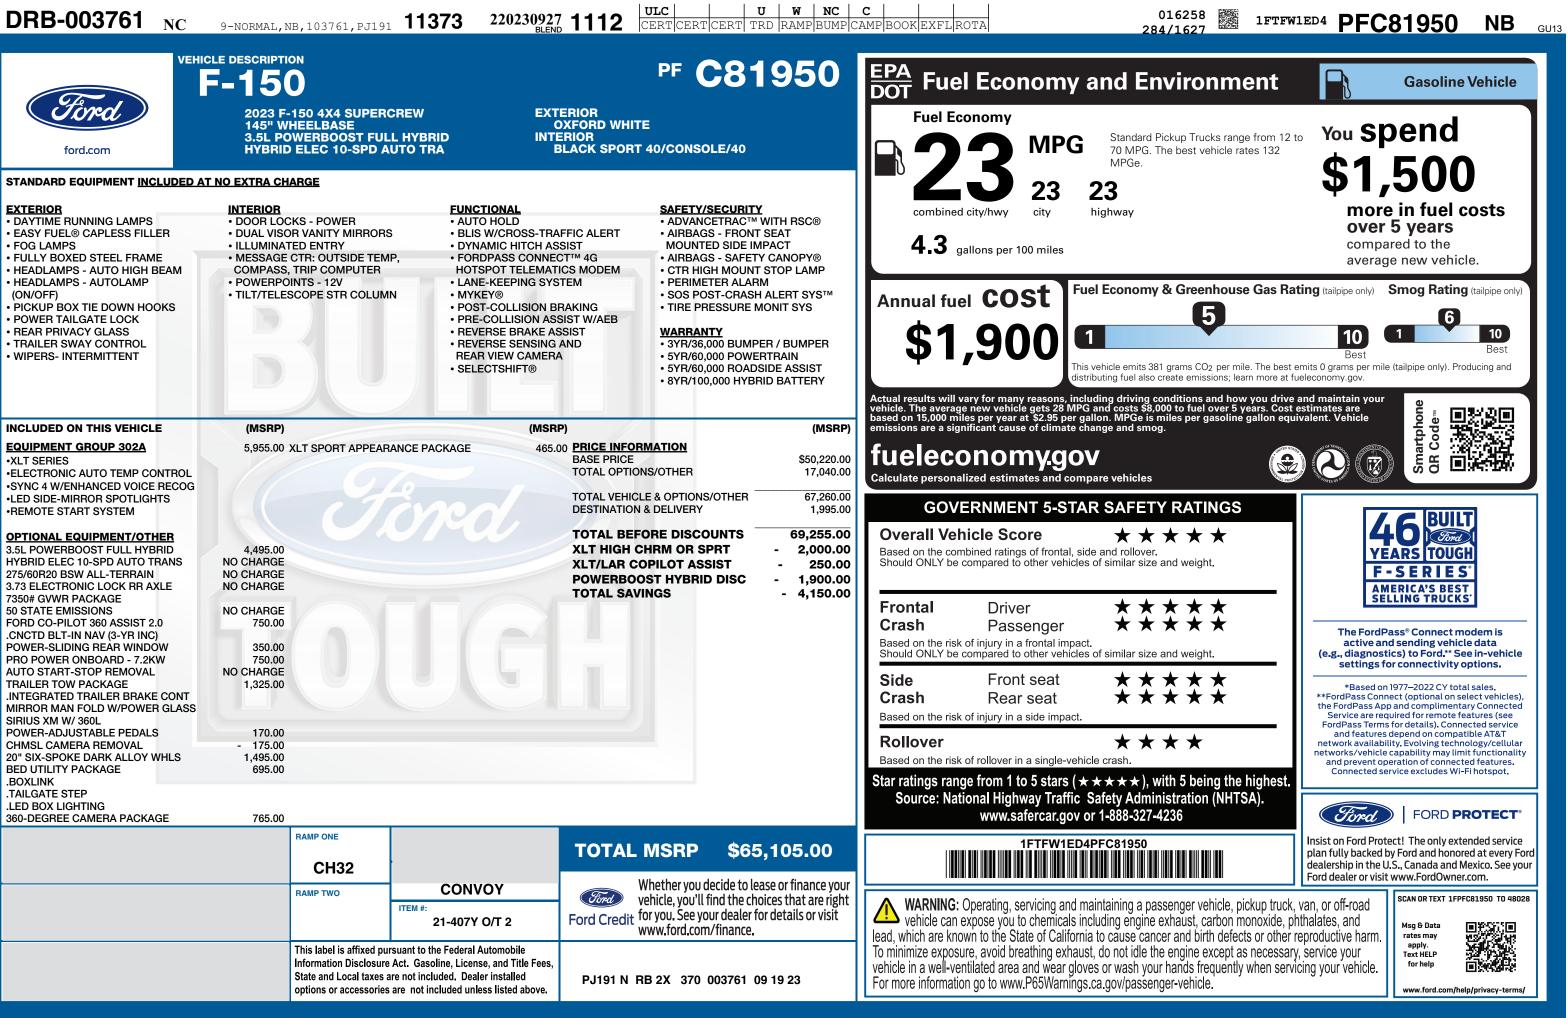

| INTEGRATED TRAILER BRAKE CONT<br>MIRROR MAN FOLD W/POWER GLASS<br>SIRIUS XM W/ 360L                 | 1,325.00                                                                                                                                                                                                                                               |          |                                    |            |                                                                                                                                                                          | CrashRear seatBased on the risk of injury in a side impact.                                                                            |                                                                        |                 |
|-----------------------------------------------------------------------------------------------------|--------------------------------------------------------------------------------------------------------------------------------------------------------------------------------------------------------------------------------------------------------|----------|------------------------------------|------------|--------------------------------------------------------------------------------------------------------------------------------------------------------------------------|----------------------------------------------------------------------------------------------------------------------------------------|------------------------------------------------------------------------|-----------------|
| POWER-ADJUSTABLE PEDALS<br>CHMSL CAMERA REMOVAL<br>20" SIX-SPOKE DARK ALLOY WHLS                    | 170.00<br>- 175.00<br>1,495.00                                                                                                                                                                                                                         |          |                                    |            |                                                                                                                                                                          | Rollover<br>Based on the risk of                                                                                                       | of rollover in a single-vehic                                          | te crash.       |
| BED UTILITY PACKAGE<br>.BOXLINK<br>.TAILGATE STEP<br>.LED BOX LIGHTING<br>360-DEGREE CAMERA PACKAGE | 695.00<br>765.00                                                                                                                                                                                                                                       |          |                                    |            |                                                                                                                                                                          | Star ratings rang                                                                                                                      | je from 1 to 5 stars ( ★<br>onal Highway Traffic<br>www.safercar.gov o | ★★★<br>Safety A |
|                                                                                                     | RAMP ONE<br>CH32<br>RAMP TWO                                                                                                                                                                                                                           | CH32     | CONVOY<br>ITEM #:<br>21-407Y O/T 2 | TOTAL MSRP | \$65,105.00                                                                                                                                                              |                                                                                                                                        | 1FTFW1ED4                                                              | 1PFC819         |
|                                                                                                     |                                                                                                                                                                                                                                                        | RAMP TWO |                                    |            | ind the choices that are right<br>ur dealer for details or visit                                                                                                         | WARNING: Operating, servicing and main vehicle can expose you to chemicals include lead, which are known to the State of California to | cluding ei                                                             |                 |
|                                                                                                     | This label is affixed pursuant to the Federal Automobile<br>Information Disclosure Act. Gasoline, License, and Title Fees,<br>State and Local taxes are not included. Dealer installed<br>options or accessories are not included unless listed above. |          | PJ191 N RB 2X 370 003761 09 19 23  |            | To minimize exposure, avoid breathing exhaust, do not<br>vehicle in a well-ventilated area and wear gloves or was<br>For more information go to www.P65Warnings.ca.gov/p |                                                                                                                                        |                                                                        |                 |