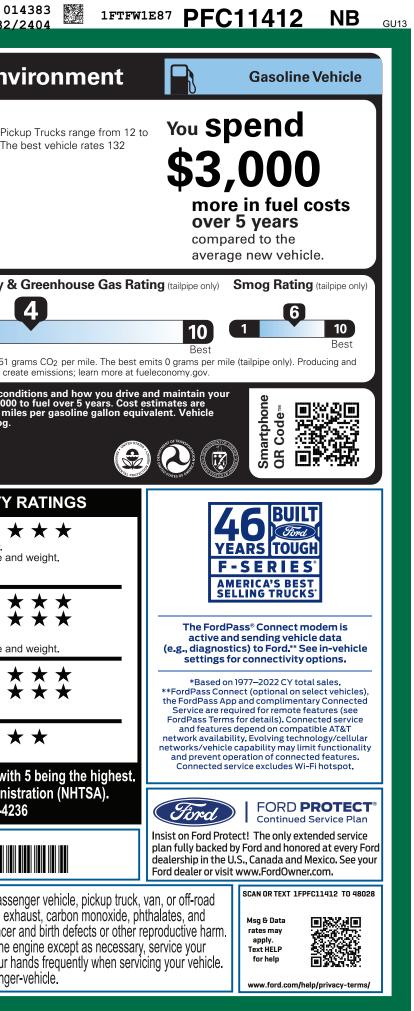

| DRB-003183 <sub>TX</sub> | 9-NORMAL,NB,103183,PF131                                                                                            | 9522 220230621<br>BLENT                                                                                                                                                                                | <b>1814</b>                                                                                                                                                                 | URT TRD RAMP BUMP C                                                                                                                                                                                                                                                                                                                                                                                                                                                                                                   | C 01<br>CAMP BOOK EXFL ROTA 632/                                                                                                                                                                                                                          |
|--------------------------|---------------------------------------------------------------------------------------------------------------------|--------------------------------------------------------------------------------------------------------------------------------------------------------------------------------------------------------|-----------------------------------------------------------------------------------------------------------------------------------------------------------------------------|-----------------------------------------------------------------------------------------------------------------------------------------------------------------------------------------------------------------------------------------------------------------------------------------------------------------------------------------------------------------------------------------------------------------------------------------------------------------------------------------------------------------------|-----------------------------------------------------------------------------------------------------------------------------------------------------------------------------------------------------------------------------------------------------------|
|                          | CLE DESCRIPTION<br><b>-150</b><br>2023 F-150 4X4 SUPER<br>145" WHEELBASE<br>3.5L V6 ECOBOOST<br>ELEC TEN-SPEED AUTO | CREW EXT<br>ON<br>W/TOW M E<br>FUNCTIONAL<br>• AUTO HOLD<br>• CURVE CONTROL<br>• DYNAMIC HITCH AS<br>• FAIL-SAFE COOLING<br>• FORDPASS CONNEG<br>P, HOTSPOT TELEMAT<br>• HILL START ASSIST<br>• MYKEY® | PF C<br>ERIOR<br>CARBONIZED GRAY METALI<br>ERIOR<br>DARK SLATE CLOTH 40/20/<br>SIST<br>CIT™ 4G<br>ICS MODEM<br>RAKING<br>SIST W/AEB<br>AND<br>A<br>SYR/60,000<br>5YR/60,000 | 111412<br>LIC<br>40<br>CURITY<br>RAC <sup>TM</sup> WITH RSC®<br>FRONT SEAT<br>SIDE IMPACT<br>SAFETY CANOPY®<br>MOUNT STOP LAMP<br>R ALARM<br>-CRASH ALERT SYS <sup>TM</sup><br>SURE MONIT SYS<br>D BUMPER / BUMPER<br>POWERTRAIN<br>POWERTRAIN<br>POWERTRAIN<br>POWERTRAIN<br>POWERTRAIN<br>POWERTRAIN<br>POWERTRAIN<br>POWERTRAIN<br>POWERTRAIN<br>POWERTRAIN<br>POWERTRAIN<br>POWERTRAIN<br>POWERTRAIN<br>POWERTRAIN<br>POWERTRAIN<br>POWERTRAIN<br>CMSRPJ<br>\$45,410.00<br>4,780.00<br>THER 50,190.00<br>1,895.00 |                                                                                                                                                                                                                                                           |
|                          | RAMP ONE                                                                                                            |                                                                                                                                                                                                        | TOTAL MSRP                                                                                                                                                                  | \$51,335.00                                                                                                                                                                                                                                                                                                                                                                                                                                                                                                           | www.safercar.gov or 1-888-327-42                                                                                                                                                                                                                          |
|                          | RA7L<br>RAMP TWO                                                                                                    | RAIL                                                                                                                                                                                                   | Whether you deci                                                                                                                                                            | de to lease or finance your<br>I the choices that are right                                                                                                                                                                                                                                                                                                                                                                                                                                                           |                                                                                                                                                                                                                                                           |
|                          |                                                                                                                     | ITEM #:<br>52-4906 O/T 1<br>rsuant to the Federal Automobile<br>Act. Gasoline, License, and Title Fees,                                                                                                | Ford Credit for you. See your o<br>www.ford.com/fit                                                                                                                         | dealer for details or visit<br>nance.                                                                                                                                                                                                                                                                                                                                                                                                                                                                                 | WARNING: Operating, servicing and maintaining a passe<br>vehicle can expose you to chemicals including engine exh<br>lead, which are known to the State of California to cause cancer<br>To minimize exposure, avoid breathing exhaust, do not idle the e |
|                          | State and Local taxes a                                                                                             | re not included. Dealer installed<br>are not included unless listed above.                                                                                                                             | PF131 N RB 2X 355 003                                                                                                                                                       |                                                                                                                                                                                                                                                                                                                                                                                                                                                                                                                       | vehicle in a well-ventilated area and wear gloves or wash your h<br>For more information go to www.P65Warnings.ca.gov/passenge                                                                                                                            |