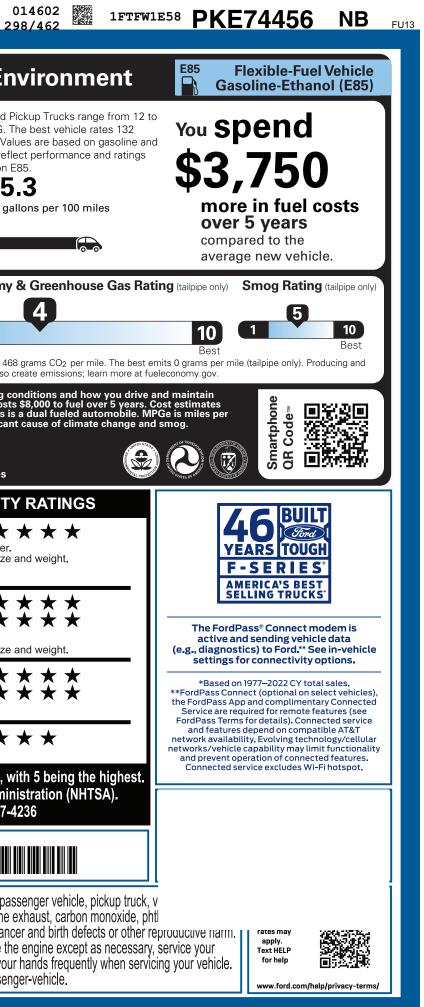

|                                                               | <b>-150</b>                                                              |                                      | l de la companya de l | <sup>рк</sup> Е74                                                        | 456                                    | EPA<br>DOT Fuel Ec                                                                                                                                                                                                                                                                                                                                                                                                                                                                                                                                                                                                                                                                                                                                                                                                                                                                                                                                                                                                                                                                                                                                                                                                                                                                                                                                                                                                                                                                                                                                                                                                                                                                                                                                                                                                                                                                                                                                                                                                                                                                                                             | conomy                                   | and En                     |
|---------------------------------------------------------------|--------------------------------------------------------------------------|--------------------------------------|-----------------------------------------------------------------------------------------------------------------|--------------------------------------------------------------------------|----------------------------------------|--------------------------------------------------------------------------------------------------------------------------------------------------------------------------------------------------------------------------------------------------------------------------------------------------------------------------------------------------------------------------------------------------------------------------------------------------------------------------------------------------------------------------------------------------------------------------------------------------------------------------------------------------------------------------------------------------------------------------------------------------------------------------------------------------------------------------------------------------------------------------------------------------------------------------------------------------------------------------------------------------------------------------------------------------------------------------------------------------------------------------------------------------------------------------------------------------------------------------------------------------------------------------------------------------------------------------------------------------------------------------------------------------------------------------------------------------------------------------------------------------------------------------------------------------------------------------------------------------------------------------------------------------------------------------------------------------------------------------------------------------------------------------------------------------------------------------------------------------------------------------------------------------------------------------------------------------------------------------------------------------------------------------------------------------------------------------------------------------------------------------------|------------------------------------------|----------------------------|
| (Providence)                                                  | 150                                                                      |                                      |                                                                                                                 |                                                                          |                                        | DOT                                                                                                                                                                                                                                                                                                                                                                                                                                                                                                                                                                                                                                                                                                                                                                                                                                                                                                                                                                                                                                                                                                                                                                                                                                                                                                                                                                                                                                                                                                                                                                                                                                                                                                                                                                                                                                                                                                                                                                                                                                                                                                                            | Jonomy                                   |                            |
| Oord                                                          | 2023 F-150 4X4 SUPERC<br>145" WHEELBASE                                  | REW E                                | EXTERIOR<br>CARBONIZED GR                                                                                       | AY METALLIC                                                              |                                        | Fuel Econon                                                                                                                                                                                                                                                                                                                                                                                                                                                                                                                                                                                                                                                                                                                                                                                                                                                                                                                                                                                                                                                                                                                                                                                                                                                                                                                                                                                                                                                                                                                                                                                                                                                                                                                                                                                                                                                                                                                                                                                                                                                                                                                    | ny                                       | Standard F                 |
| ford.com                                                      |                                                                          |                                      | TERIOR<br>BLACK SPORT 40/CONSOLE/40                                                                             |                                                                          |                                        |                                                                                                                                                                                                                                                                                                                                                                                                                                                                                                                                                                                                                                                                                                                                                                                                                                                                                                                                                                                                                                                                                                                                                                                                                                                                                                                                                                                                                                                                                                                                                                                                                                                                                                                                                                                                                                                                                                                                                                                                                                                                                                                                | MPG                                      | 70 MPG. T<br>MPGe. Val     |
| ford.com                                                      |                                                                          |                                      |                                                                                                                 |                                                                          |                                        |                                                                                                                                                                                                                                                                                                                                                                                                                                                                                                                                                                                                                                                                                                                                                                                                                                                                                                                                                                                                                                                                                                                                                                                                                                                                                                                                                                                                                                                                                                                                                                                                                                                                                                                                                                                                                                                                                                                                                                                                                                                                                                                                |                                          | do not refle<br>based on E |
| STANDARD EQUIPMENT INCLUDED AT                                | <u> NO EXTRA CHARGE</u>                                                  |                                      |                                                                                                                 |                                                                          |                                        |                                                                                                                                                                                                                                                                                                                                                                                                                                                                                                                                                                                                                                                                                                                                                                                                                                                                                                                                                                                                                                                                                                                                                                                                                                                                                                                                                                                                                                                                                                                                                                                                                                                                                                                                                                                                                                                                                                                                                                                                                                                                                                                                | 17                                       | <b>22</b> 5                |
| EXTERIOR                                                      | INTERIOR                                                                 | FUNCTIONAL                           |                                                                                                                 | SAFETY/SECURITY                                                          |                                        | combined city/hy                                                                                                                                                                                                                                                                                                                                                                                                                                                                                                                                                                                                                                                                                                                                                                                                                                                                                                                                                                                                                                                                                                                                                                                                                                                                                                                                                                                                                                                                                                                                                                                                                                                                                                                                                                                                                                                                                                                                                                                                                                                                                                               | vy city                                  | highway ga                 |
| DAYTIME RUNNING LAMPS     EASY FUEL® CAPLESS FILLER           | DOOR LOCKS - POWER     DUAL VISOR VANITY MIRRORS                         | AUTO HOLD     BLIS W/CROSS-1         |                                                                                                                 | <ul> <li>ADVANCETRAC<sup>™</sup> W</li> <li>AIRBAGS - FRONT S</li> </ul> |                                        | Driving Range                                                                                                                                                                                                                                                                                                                                                                                                                                                                                                                                                                                                                                                                                                                                                                                                                                                                                                                                                                                                                                                                                                                                                                                                                                                                                                                                                                                                                                                                                                                                                                                                                                                                                                                                                                                                                                                                                                                                                                                                                                                                                                                  |                                          |                            |
| FOG LAMPS                                                     | ILLUMINATED ENTRY                                                        | DYNAMIC HITCH                        | ASSIST                                                                                                          | MOUNTED SIDE IMP                                                         | ACT                                    | Gasoline: 705 mile                                                                                                                                                                                                                                                                                                                                                                                                                                                                                                                                                                                                                                                                                                                                                                                                                                                                                                                                                                                                                                                                                                                                                                                                                                                                                                                                                                                                                                                                                                                                                                                                                                                                                                                                                                                                                                                                                                                                                                                                                                                                                                             | es                                       |                            |
| FULLY BOXED STEEL FRAME     HEADLAMPS - AUTO HIGH BEAM        | <ul> <li>MESSAGE CTR: OUTSIDE TEMP<br/>COMPASS, TRIP COMPUTER</li> </ul> | ,                                    |                                                                                                                 | AIRBAGS - SAFETY     OTR HIGH MOUNT S                                    |                                        | Ethanol (E85): 519                                                                                                                                                                                                                                                                                                                                                                                                                                                                                                                                                                                                                                                                                                                                                                                                                                                                                                                                                                                                                                                                                                                                                                                                                                                                                                                                                                                                                                                                                                                                                                                                                                                                                                                                                                                                                                                                                                                                                                                                                                                                                                             | miles                                    |                            |
| HEADLAMPS - AUTO HIGH BEAM     HEADLAMPS - AUTOLAMP           | POWERPOINTS - 12V     LANE-K                                             |                                      | E-KEEPING SYSTEM • PERIMETER A                                                                                  |                                                                          |                                        |                                                                                                                                                                                                                                                                                                                                                                                                                                                                                                                                                                                                                                                                                                                                                                                                                                                                                                                                                                                                                                                                                                                                                                                                                                                                                                                                                                                                                                                                                                                                                                                                                                                                                                                                                                                                                                                                                                                                                                                                                                                                                                                                |                                          |                            |
| (ON/OFF)                                                      | TILT/TELESCOPE STR COLUMN                                                |                                      |                                                                                                                 | • SOS POST-CRASH A                                                       |                                        | Annual fuel C                                                                                                                                                                                                                                                                                                                                                                                                                                                                                                                                                                                                                                                                                                                                                                                                                                                                                                                                                                                                                                                                                                                                                                                                                                                                                                                                                                                                                                                                                                                                                                                                                                                                                                                                                                                                                                                                                                                                                                                                                                                                                                                  | ost l⁼                                   | uel Economy                |
| PICKUP BOX TIE DOWN HOOKS     POWER TAILGATE LOCK             |                                                                          | POST-COLLISION     PRE-COLLISION     |                                                                                                                 | • TIRE PRESSURE MC                                                       | DNIT SYS                               |                                                                                                                                                                                                                                                                                                                                                                                                                                                                                                                                                                                                                                                                                                                                                                                                                                                                                                                                                                                                                                                                                                                                                                                                                                                                                                                                                                                                                                                                                                                                                                                                                                                                                                                                                                                                                                                                                                                                                                                                                                                                                                                                |                                          |                            |
| REAR PRIVACY GLASS                                            |                                                                          | REVERSE BRAKE                        | E ASSIST                                                                                                        | WARRANTY                                                                 |                                        |                                                                                                                                                                                                                                                                                                                                                                                                                                                                                                                                                                                                                                                                                                                                                                                                                                                                                                                                                                                                                                                                                                                                                                                                                                                                                                                                                                                                                                                                                                                                                                                                                                                                                                                                                                                                                                                                                                                                                                                                                                                                                                                                |                                          | 1                          |
| TRAILER SWAY CONTROL     WIPERS- INTERMITTENT                 |                                                                          | REVERSE SENSI<br>REAR VIEW CAM       |                                                                                                                 | <ul> <li>3YR/36,000 BUMPER</li> <li>5YR/60,000 POWER</li> </ul>          |                                        | \$2,3                                                                                                                                                                                                                                                                                                                                                                                                                                                                                                                                                                                                                                                                                                                                                                                                                                                                                                                                                                                                                                                                                                                                                                                                                                                                                                                                                                                                                                                                                                                                                                                                                                                                                                                                                                                                                                                                                                                                                                                                                                                                                                                          | JUI                                      |                            |
|                                                               |                                                                          | SELECTSHIFT®                         |                                                                                                                 | • 5YR/60,000 POWER                                                       |                                        |                                                                                                                                                                                                                                                                                                                                                                                                                                                                                                                                                                                                                                                                                                                                                                                                                                                                                                                                                                                                                                                                                                                                                                                                                                                                                                                                                                                                                                                                                                                                                                                                                                                                                                                                                                                                                                                                                                                                                                                                                                                                                                                                | Th                                       | nis vehicle emits 468      |
|                                                               |                                                                          |                                      |                                                                                                                 | • 8YR/100,000 HYBRII                                                     |                                        |                                                                                                                                                                                                                                                                                                                                                                                                                                                                                                                                                                                                                                                                                                                                                                                                                                                                                                                                                                                                                                                                                                                                                                                                                                                                                                                                                                                                                                                                                                                                                                                                                                                                                                                                                                                                                                                                                                                                                                                                                                                                                                                                |                                          | stributing fuel also c     |
|                                                               |                                                                          |                                      |                                                                                                                 |                                                                          |                                        | Actual results will vary for                                                                                                                                                                                                                                                                                                                                                                                                                                                                                                                                                                                                                                                                                                                                                                                                                                                                                                                                                                                                                                                                                                                                                                                                                                                                                                                                                                                                                                                                                                                                                                                                                                                                                                                                                                                                                                                                                                                                                                                                                                                                                                   | many reasons, inc                        | luding driving co          |
| INCLUDED ON THIS VEHICLE                                      | (MSRP)                                                                   | (M                                   | ISRP)                                                                                                           |                                                                          | (MSRP)                                 | Actual results will vary for<br>your vehicle. The average<br>are based on 15,000 miles<br>gasoline gallon equivalent.                                                                                                                                                                                                                                                                                                                                                                                                                                                                                                                                                                                                                                                                                                                                                                                                                                                                                                                                                                                                                                                                                                                                                                                                                                                                                                                                                                                                                                                                                                                                                                                                                                                                                                                                                                                                                                                                                                                                                                                                          | per year at \$2.95 p<br>Vehicle emission | ber gallon. This is        |
| EQUIPMENT GROUP 302A                                          |                                                                          | (M)                                  |                                                                                                                 | TION                                                                     | (MORE)                                 |                                                                                                                                                                                                                                                                                                                                                                                                                                                                                                                                                                                                                                                                                                                                                                                                                                                                                                                                                                                                                                                                                                                                                                                                                                                                                                                                                                                                                                                                                                                                                                                                                                                                                                                                                                                                                                                                                                                                                                                                                                                                                                                                |                                          |                            |
| •XLT SERIES                                                   | 360-DEGREE CAMERA PACKAGE 765.00 BASE PRICE                              |                                      |                                                                                                                 |                                                                          | \$50,220.00                            | fuelecon                                                                                                                                                                                                                                                                                                                                                                                                                                                                                                                                                                                                                                                                                                                                                                                                                                                                                                                                                                                                                                                                                                                                                                                                                                                                                                                                                                                                                                                                                                                                                                                                                                                                                                                                                                                                                                                                                                                                                                                                                                                                                                                       | omygo                                    |                            |
| •ELECTRONIC AUTO TEMP CONTROL                                 | XLT SPORT APPEARA                                                        |                                      | 65.00 TOTAL OPTIONS/                                                                                            | OTHER                                                                    | 18,630.00                              | Calculate personalized e                                                                                                                                                                                                                                                                                                                                                                                                                                                                                                                                                                                                                                                                                                                                                                                                                                                                                                                                                                                                                                                                                                                                                                                                                                                                                                                                                                                                                                                                                                                                                                                                                                                                                                                                                                                                                                                                                                                                                                                                                                                                                                       |                                          |                            |
| •SYNC 4 W/ENHANCED VOICE RECOG<br>•LED SIDE-MIRROR SPOTLIGHTS | FLEX FUEL VEHICLE                                                        | 2                                    | TOTAL VEHICLE &                                                                                                 | OPTIONS/OTHER                                                            | 68,850.00                              |                                                                                                                                                                                                                                                                                                                                                                                                                                                                                                                                                                                                                                                                                                                                                                                                                                                                                                                                                                                                                                                                                                                                                                                                                                                                                                                                                                                                                                                                                                                                                                                                                                                                                                                                                                                                                                                                                                                                                                                                                                                                                                                                |                                          | -                          |
| •REMOTE START SYSTEM                                          |                                                                          |                                      | DESTINATION & D                                                                                                 |                                                                          | 1,895.00                               | GOVERN                                                                                                                                                                                                                                                                                                                                                                                                                                                                                                                                                                                                                                                                                                                                                                                                                                                                                                                                                                                                                                                                                                                                                                                                                                                                                                                                                                                                                                                                                                                                                                                                                                                                                                                                                                                                                                                                                                                                                                                                                                                                                                                         | MENT 5-STA                               | AR SAFETY                  |
|                                                               |                                                                          |                                      | TOTAL BEFOR                                                                                                     |                                                                          | 70,745.00                              | Overall Vehicle                                                                                                                                                                                                                                                                                                                                                                                                                                                                                                                                                                                                                                                                                                                                                                                                                                                                                                                                                                                                                                                                                                                                                                                                                                                                                                                                                                                                                                                                                                                                                                                                                                                                                                                                                                                                                                                                                                                                                                                                                                                                                                                | Score                                    | ▲ ▲                        |
| OPTIONAL EQUIPMENT/OTHER<br>5.0L V8 ENGINE                    | 2,335.00                                                                 |                                      | XLT HIGH CHR                                                                                                    |                                                                          | - 2,000.00                             | Based on the combined                                                                                                                                                                                                                                                                                                                                                                                                                                                                                                                                                                                                                                                                                                                                                                                                                                                                                                                                                                                                                                                                                                                                                                                                                                                                                                                                                                                                                                                                                                                                                                                                                                                                                                                                                                                                                                                                                                                                                                                                                                                                                                          |                                          |                            |
| 275/60R20 BSW ALL-TERRAIN                                     | NO CHARGE                                                                |                                      |                                                                                                                 |                                                                          | 2,000.00                               | Should ONLY be compar                                                                                                                                                                                                                                                                                                                                                                                                                                                                                                                                                                                                                                                                                                                                                                                                                                                                                                                                                                                                                                                                                                                                                                                                                                                                                                                                                                                                                                                                                                                                                                                                                                                                                                                                                                                                                                                                                                                                                                                                                                                                                                          | ed to other vehicle                      | es of similar size :       |
| 3.73 ELECTRONIC LOCK RR AXLE                                  | 570.00                                                                   |                                      | TOTAL SAVING                                                                                                    | <b>AS</b>                                                                | - 2,000.00                             |                                                                                                                                                                                                                                                                                                                                                                                                                                                                                                                                                                                                                                                                                                                                                                                                                                                                                                                                                                                                                                                                                                                                                                                                                                                                                                                                                                                                                                                                                                                                                                                                                                                                                                                                                                                                                                                                                                                                                                                                                                                                                                                                |                                          |                            |
| 7050# GVWR PACKAGE<br>FRONT LICENSE PLATE BRACKET             | NO CHARGE                                                                |                                      |                                                                                                                 |                                                                          |                                        |                                                                                                                                                                                                                                                                                                                                                                                                                                                                                                                                                                                                                                                                                                                                                                                                                                                                                                                                                                                                                                                                                                                                                                                                                                                                                                                                                                                                                                                                                                                                                                                                                                                                                                                                                                                                                                                                                                                                                                                                                                                                                                                                |                                          | A                          |
| 50 STATE EMISSIONS                                            | NO CHARGE                                                                |                                      |                                                                                                                 |                                                                          |                                        | -                                                                                                                                                                                                                                                                                                                                                                                                                                                                                                                                                                                                                                                                                                                                                                                                                                                                                                                                                                                                                                                                                                                                                                                                                                                                                                                                                                                                                                                                                                                                                                                                                                                                                                                                                                                                                                                                                                                                                                                                                                                                                                                              | river                                    | $\star \star$              |
| TWIN PANEL MOONROOF<br>POWER-SLIDING REAR WINDOW              | 1,495.00<br>350.00                                                       |                                      |                                                                                                                 |                                                                          |                                        |                                                                                                                                                                                                                                                                                                                                                                                                                                                                                                                                                                                                                                                                                                                                                                                                                                                                                                                                                                                                                                                                                                                                                                                                                                                                                                                                                                                                                                                                                                                                                                                                                                                                                                                                                                                                                                                                                                                                                                                                                                                                                                                                | assenger                                 | $\star \star$              |
| LINER-TRAY STYLE-W/CARPET MAT                                 | 40.00                                                                    |                                      |                                                                                                                 |                                                                          |                                        | Based on the risk of injur<br>Should ONLY be compare                                                                                                                                                                                                                                                                                                                                                                                                                                                                                                                                                                                                                                                                                                                                                                                                                                                                                                                                                                                                                                                                                                                                                                                                                                                                                                                                                                                                                                                                                                                                                                                                                                                                                                                                                                                                                                                                                                                                                                                                                                                                           | y in a frontal impa                      | ct.                        |
| PRO POWER ONBOARD - 2KW                                       | 995.00                                                                   |                                      |                                                                                                                 |                                                                          |                                        |                                                                                                                                                                                                                                                                                                                                                                                                                                                                                                                                                                                                                                                                                                                                                                                                                                                                                                                                                                                                                                                                                                                                                                                                                                                                                                                                                                                                                                                                                                                                                                                                                                                                                                                                                                                                                                                                                                                                                                                                                                                                                                                                |                                          |                            |
| TRAILER TOW PACKAGE<br>INTEGRATED TRAILER BRAKE CONT          | 1,325.00                                                                 |                                      |                                                                                                                 |                                                                          |                                        | Side F                                                                                                                                                                                                                                                                                                                                                                                                                                                                                                                                                                                                                                                                                                                                                                                                                                                                                                                                                                                                                                                                                                                                                                                                                                                                                                                                                                                                                                                                                                                                                                                                                                                                                                                                                                                                                                                                                                                                                                                                                                                                                                                         | ront seat                                | **                         |
| MIRROR MAN FOLD W/POWER GLASS                                 |                                                                          |                                      |                                                                                                                 |                                                                          |                                        | Crash R                                                                                                                                                                                                                                                                                                                                                                                                                                                                                                                                                                                                                                                                                                                                                                                                                                                                                                                                                                                                                                                                                                                                                                                                                                                                                                                                                                                                                                                                                                                                                                                                                                                                                                                                                                                                                                                                                                                                                                                                                                                                                                                        | lear seat                                | $\star \star$              |
| FX4 OFF-ROAD PACKAGE<br>.SKID PLATES                          | 1,095.00                                                                 |                                      |                                                                                                                 |                                                                          |                                        | Based on the risk of injur                                                                                                                                                                                                                                                                                                                                                                                                                                                                                                                                                                                                                                                                                                                                                                                                                                                                                                                                                                                                                                                                                                                                                                                                                                                                                                                                                                                                                                                                                                                                                                                                                                                                                                                                                                                                                                                                                                                                                                                                                                                                                                     |                                          |                            |
| B&O SOUND SYSTEM, 8 SPKR                                      | 610.00                                                                   |                                      |                                                                                                                 |                                                                          |                                        |                                                                                                                                                                                                                                                                                                                                                                                                                                                                                                                                                                                                                                                                                                                                                                                                                                                                                                                                                                                                                                                                                                                                                                                                                                                                                                                                                                                                                                                                                                                                                                                                                                                                                                                                                                                                                                                                                                                                                                                                                                                                                                                                |                                          |                            |
| POWER-ADJUSTABLE PEDALS                                       | 170.00<br>- 175.00                                                       |                                      |                                                                                                                 |                                                                          |                                        | Rollover                                                                                                                                                                                                                                                                                                                                                                                                                                                                                                                                                                                                                                                                                                                                                                                                                                                                                                                                                                                                                                                                                                                                                                                                                                                                                                                                                                                                                                                                                                                                                                                                                                                                                                                                                                                                                                                                                                                                                                                                                                                                                                                       |                                          | **                         |
| CHMSL CAMERA REMOVAL<br>20" SIX-SPOKE DARK ALLOY WHLS         | - 175.00<br>1,495.00                                                     |                                      |                                                                                                                 |                                                                          |                                        | Based on the risk of rollo                                                                                                                                                                                                                                                                                                                                                                                                                                                                                                                                                                                                                                                                                                                                                                                                                                                                                                                                                                                                                                                                                                                                                                                                                                                                                                                                                                                                                                                                                                                                                                                                                                                                                                                                                                                                                                                                                                                                                                                                                                                                                                     | -                                        |                            |
| EXTENDED RANGE 36GAL FUEL TANK                                | 445.00                                                                   |                                      |                                                                                                                 |                                                                          |                                        | Star ratings range from                                                                                                                                                                                                                                                                                                                                                                                                                                                                                                                                                                                                                                                                                                                                                                                                                                                                                                                                                                                                                                                                                                                                                                                                                                                                                                                                                                                                                                                                                                                                                                                                                                                                                                                                                                                                                                                                                                                                                                                                                                                                                                        | n 1 to 5 stars ( 7                       | ★★★★★), w                  |
| BED UTILITY PACKAGE<br>.BOXLINK                               | 695.00                                                                   |                                      |                                                                                                                 |                                                                          |                                        | Source: National                                                                                                                                                                                                                                                                                                                                                                                                                                                                                                                                                                                                                                                                                                                                                                                                                                                                                                                                                                                                                                                                                                                                                                                                                                                                                                                                                                                                                                                                                                                                                                                                                                                                                                                                                                                                                                                                                                                                                                                                                                                                                                               |                                          |                            |
| .TAILGATE STEP                                                |                                                                          |                                      |                                                                                                                 |                                                                          |                                        |                                                                                                                                                                                                                                                                                                                                                                                                                                                                                                                                                                                                                                                                                                                                                                                                                                                                                                                                                                                                                                                                                                                                                                                                                                                                                                                                                                                                                                                                                                                                                                                                                                                                                                                                                                                                                                                                                                                                                                                                                                                                                                                                | w.safercar.gov                           |                            |
|                                                               | RAMP ONE                                                                 |                                      |                                                                                                                 |                                                                          |                                        |                                                                                                                                                                                                                                                                                                                                                                                                                                                                                                                                                                                                                                                                                                                                                                                                                                                                                                                                                                                                                                                                                                                                                                                                                                                                                                                                                                                                                                                                                                                                                                                                                                                                                                                                                                                                                                                                                                                                                                                                                                                                                                                                | 1ETE\\//1E5                              | 8PKE74456                  |
|                                                               |                                                                          |                                      | TOTAL M                                                                                                         | SRP <u>\$68,</u>                                                         | 745.00                                 |                                                                                                                                                                                                                                                                                                                                                                                                                                                                                                                                                                                                                                                                                                                                                                                                                                                                                                                                                                                                                                                                                                                                                                                                                                                                                                                                                                                                                                                                                                                                                                                                                                                                                                                                                                                                                                                                                                                                                                                                                                                                                                                                |                                          |                            |
|                                                               | CA7W                                                                     |                                      |                                                                                                                 |                                                                          |                                        |                                                                                                                                                                                                                                                                                                                                                                                                                                                                                                                                                                                                                                                                                                                                                                                                                                                                                                                                                                                                                                                                                                                                                                                                                                                                                                                                                                                                                                                                                                                                                                                                                                                                                                                                                                                                                                                                                                                                                                                                                                                                                                                                |                                          |                            |
|                                                               | RAMP TWO                                                                 | CONVOY                               | Whe<br>Tord vehi                                                                                                | ther you decide to leas                                                  | e or finance your                      |                                                                                                                                                                                                                                                                                                                                                                                                                                                                                                                                                                                                                                                                                                                                                                                                                                                                                                                                                                                                                                                                                                                                                                                                                                                                                                                                                                                                                                                                                                                                                                                                                                                                                                                                                                                                                                                                                                                                                                                                                                                                                                                                |                                          |                            |
|                                                               |                                                                          | ITEM #:                              | Vehi<br>forv                                                                                                    | cle, you'll find the choid                                               | ces that are right<br>details or visit | WARNING: Operati                                                                                                                                                                                                                                                                                                                                                                                                                                                                                                                                                                                                                                                                                                                                                                                                                                                                                                                                                                                                                                                                                                                                                                                                                                                                                                                                                                                                                                                                                                                                                                                                                                                                                                                                                                                                                                                                                                                                                                                                                                                                                                               | ng, servicing and r                      | maintaining a pas          |
|                                                               |                                                                          | 21-1451 O/T 2                        | Ford Credit IOF y                                                                                               | ou. See your dealer for<br>w.ford.com/finance.                           |                                        | WARNING: Operative vehicle can expose lead, which are known to the second secon | you to chemicals i                       | ncluding engine e          |
|                                                               | This label is affired sure                                               | uant to the Federal Automobile       |                                                                                                                 |                                                                          |                                        | To minimize exposure                                                                                                                                                                                                                                                                                                                                                                                                                                                                                                                                                                                                                                                                                                                                                                                                                                                                                                                                                                                                                                                                                                                                                                                                                                                                                                                                                                                                                                                                                                                                                                                                                                                                                                                                                                                                                                                                                                                                                                                                                                                                                                           | ie State of Californ                     | ila to cause canc          |
|                                                               |                                                                          | ict. Gasoline, License, and Title Fe | es,                                                                                                             |                                                                          |                                        | To minimize exposure, avo                                                                                                                                                                                                                                                                                                                                                                                                                                                                                                                                                                                                                                                                                                                                                                                                                                                                                                                                                                                                                                                                                                                                                                                                                                                                                                                                                                                                                                                                                                                                                                                                                                                                                                                                                                                                                                                                                                                                                                                                                                                                                                      | area and woar do                         | JSI, UU HUL IULE INE       |
|                                                               |                                                                          | e not included. Dealer installed     |                                                                                                                 | X 355 000954 062                                                         | 22.23                                  | vehicle in a well-ventilated<br>For more information go to                                                                                                                                                                                                                                                                                                                                                                                                                                                                                                                                                                                                                                                                                                                                                                                                                                                                                                                                                                                                                                                                                                                                                                                                                                                                                                                                                                                                                                                                                                                                                                                                                                                                                                                                                                                                                                                                                                                                                                                                                                                                     | area anu wear yiu                        | wes or wash your           |
|                                                               |                                                                          | re not included unless listed above  |                                                                                                                 |                                                                          |                                        |                                                                                                                                                                                                                                                                                                                                                                                                                                                                                                                                                                                                                                                                                                                                                                                                                                                                                                                                                                                                                                                                                                                                                                                                                                                                                                                                                                                                                                                                                                                                                                                                                                                                                                                                                                                                                                                                                                                                                                                                                                                                                                                                |                                          |                            |