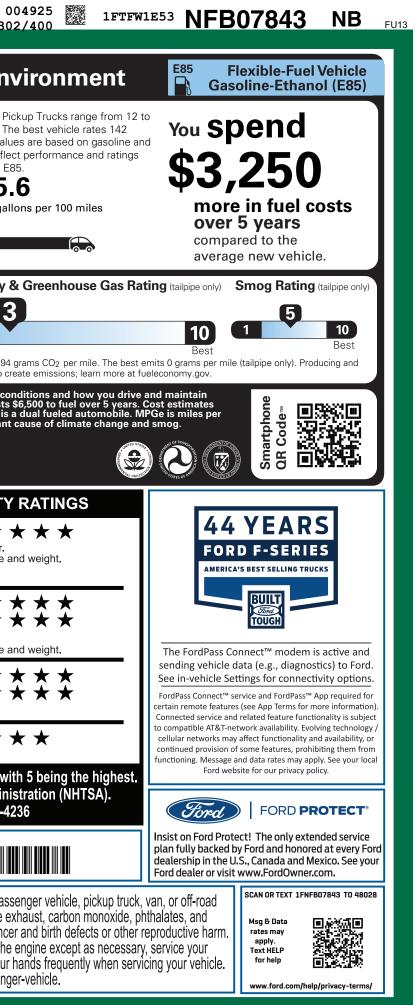

|

04/20/2024

2202203281769