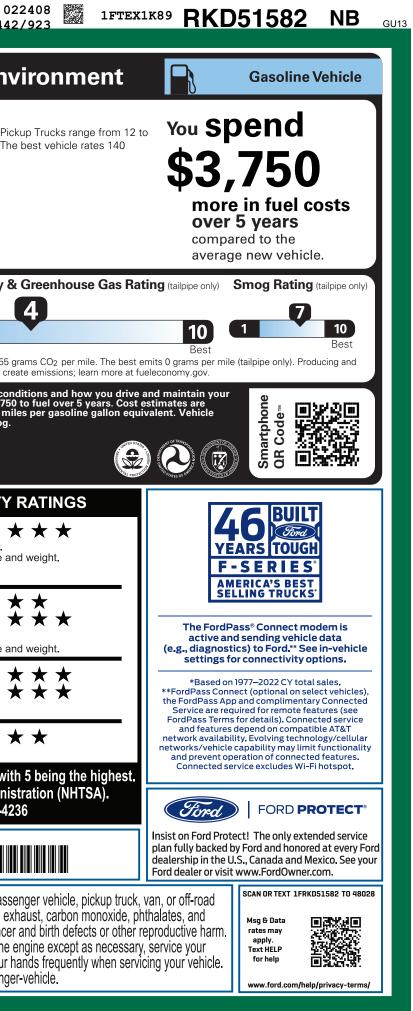

| KAN-005013 <sub>AL</sub> | 9-NORMAL,NB,005013,RC071                                                                                    | 13231 220240314<br>BLENT                                                                                                                                                                                         | 3185 CERT CERT                                                                                                                                                                                                                                                                                                                                                                                                                                                                                                                                                                                                                                                                                                                                                                                                                                                                                                                                                                                                                                                                                                                                                                                                                                                                                                                                                                                                                                                                                                                                                                                                                                                                                        | CERT TRD RAMPBUMPC                                                                                                                                                                                                                                                                                                                                            | CAMP BOOK EXFL ROTA                                                                                                                                                                                                                                                                                                                                   | 02<br>442                                                                                                                                                                                                                                                                        |
|--------------------------|-------------------------------------------------------------------------------------------------------------|------------------------------------------------------------------------------------------------------------------------------------------------------------------------------------------------------------------|-------------------------------------------------------------------------------------------------------------------------------------------------------------------------------------------------------------------------------------------------------------------------------------------------------------------------------------------------------------------------------------------------------------------------------------------------------------------------------------------------------------------------------------------------------------------------------------------------------------------------------------------------------------------------------------------------------------------------------------------------------------------------------------------------------------------------------------------------------------------------------------------------------------------------------------------------------------------------------------------------------------------------------------------------------------------------------------------------------------------------------------------------------------------------------------------------------------------------------------------------------------------------------------------------------------------------------------------------------------------------------------------------------------------------------------------------------------------------------------------------------------------------------------------------------------------------------------------------------------------------------------------------------------------------------------------------------|---------------------------------------------------------------------------------------------------------------------------------------------------------------------------------------------------------------------------------------------------------------------------------------------------------------------------------------------------------------|-------------------------------------------------------------------------------------------------------------------------------------------------------------------------------------------------------------------------------------------------------------------------------------------------------------------------------------------------------|----------------------------------------------------------------------------------------------------------------------------------------------------------------------------------------------------------------------------------------------------------------------------------|
| VEHIC                    | LE DESCRIPTION<br>-150<br>2024 F-150 4X2 SUPER<br>145" WHEELBASE<br>3.5L V6 ECOBOOST<br>ELEC TEN-SPEED AUTO | CAB EXT<br>CAB EXT<br>TRANS E<br>EUNCTIONAL<br>• AM/FM STEREO<br>• BLIS W/CROSS-TRA<br>• CLASS IV TRAILER H<br>SMART TRLR TOW C<br>• CURVE CONTROL<br>• FORDPASS™ CONN<br>HOTSPOT TELEMAT<br>• HILL START ASSIST | ERIOR<br>DARK SLATE CLOTH 40/20<br>SARK SLATE CLOTH 40/20<br>SARK SLATE CLOTH 40/20<br>SARK SLATE CLOTH 40/20<br>ARK SLATE ARK | DS15582<br>D/40<br>ECURITY<br>ETRAC <sup>™</sup> WITH RSC®<br>5 - FRONT SEAT<br>D SIDE IMPACT<br>5 - SAFETY CANOPY®<br>H MOUNT STOP LAMP<br>ETRALARM<br>T-CRASH ALERT SYS <sup>™</sup><br>VEH SVCS: 1 YR PLAN<br>SSURE MONIT SYS<br>T<br>00 BUMPER / BUMPER<br>00 POWERTRAIN<br>00 ROADSIDE ASSIST<br>000 HYBRID BATTERY<br>(MSRP)<br>\$41,180.00<br>3,140.00 | EPA<br>Fuel Economy<br>Fuel Economy<br>Fuel Economy<br>Data 2000<br>Combined city/hwy<br>5.0 gallons per 100<br>Annual fuel COS<br>\$2,700<br>Annual fuel COS<br>\$2,700<br>Actual results will vary for many re<br>vehicle. The average new vehicle gr<br>based on 15,000 miles per year at \$<br>emissions are a significant cause of<br>fueleconom | Standard Pick   VIPG Standard Pick   73 MPG. The MPGe.   17 25   highway   miles   1   1   1   1   1   1   1   1   1   1   1   1   1   1   1   1   1   1   1   1   1   1   1   1   1   1   1   1   1   1   1   1   1   1   1   1   1   1   1   1   1   1   1   1   1   1   1   1 |
|                          | RAMP ONE                                                                                                    |                                                                                                                                                                                                                  |                                                                                                                                                                                                                                                                                                                                                                                                                                                                                                                                                                                                                                                                                                                                                                                                                                                                                                                                                                                                                                                                                                                                                                                                                                                                                                                                                                                                                                                                                                                                                                                                                                                                                                       |                                                                                                                                                                                                                                                                                                                                                               |                                                                                                                                                                                                                                                                                                                                                       | car.gov or 1-888-327-423                                                                                                                                                                                                                                                         |
|                          | CA3H<br>RAMP TWO                                                                                            | CONVOY<br>ITEM #:<br>21-C03D O/T 1                                                                                                                                                                               |                                                                                                                                                                                                                                                                                                                                                                                                                                                                                                                                                                                                                                                                                                                                                                                                                                                                                                                                                                                                                                                                                                                                                                                                                                                                                                                                                                                                                                                                                                                                                                                                                                                                                                       | \$46,315.00<br>ecide to lease or finance your<br>nd the choices that are right<br>or dealer for details or visit<br>finance.                                                                                                                                                                                                                                  |                                                                                                                                                                                                                                                                                                                                                       | Cing and maintaining a passe<br>remicals including engine ext                                                                                                                                                                                                                    |
|                          | Information Disclosure<br>State and Local taxes an                                                          | suant to the Federal Automobile<br>Act. Gasoline, License, and Title Fees,<br>re not included. Dealer installed<br>are not included unless listed above.                                                         | SPECIAL<br>RC071 N RB 2X 430 (                                                                                                                                                                                                                                                                                                                                                                                                                                                                                                                                                                                                                                                                                                                                                                                                                                                                                                                                                                                                                                                                                                                                                                                                                                                                                                                                                                                                                                                                                                                                                                                                                                                                        | ORDER                                                                                                                                                                                                                                                                                                                                                         | To minimize exposure, avoid breath<br>vehicle in a well-ventilated area and<br>For more information go to www.P6                                                                                                                                                                                                                                      | ning exhaust, do not idle the ε                                                                                                                                                                                                                                                  |