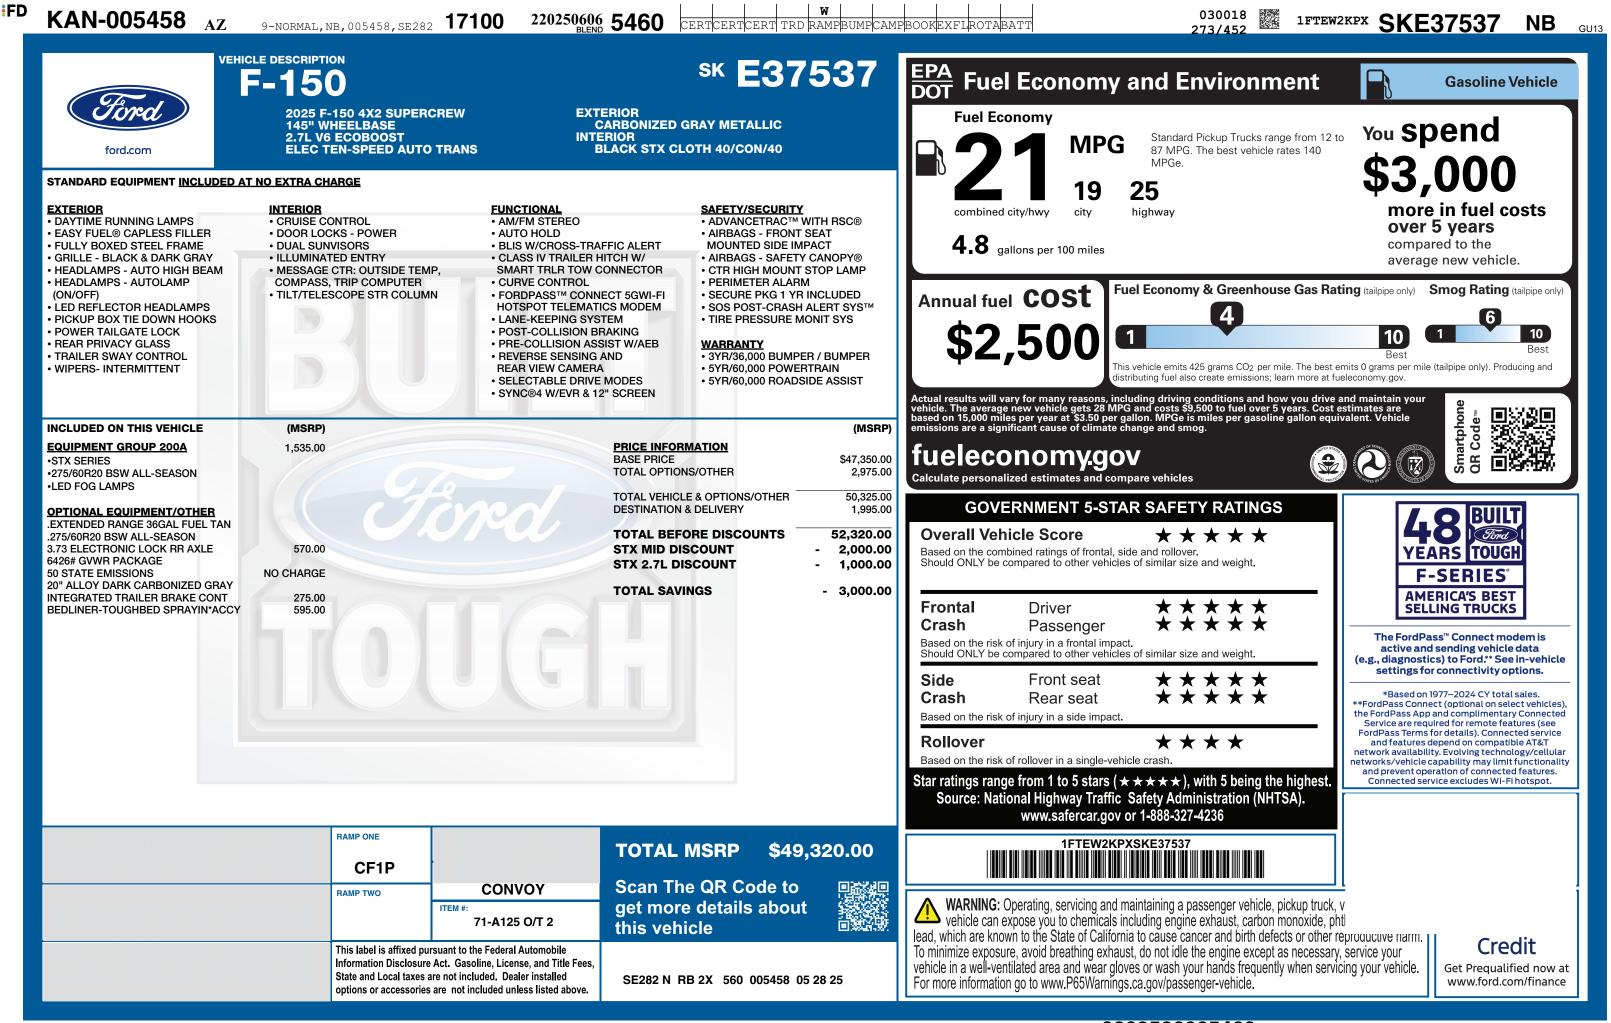

|                                                                                                                                                                                                                                                        |                          |                                                               | www.safercar.gov or 1-888-32                                                                                                                                                  |
|--------------------------------------------------------------------------------------------------------------------------------------------------------------------------------------------------------------------------------------------------------|--------------------------|---------------------------------------------------------------|-------------------------------------------------------------------------------------------------------------------------------------------------------------------------------|
| RAMP ONE                                                                                                                                                                                                                                               |                          | TOTAL MSRP \$49,320.00                                        | 1FTEW2KPXSKE3753                                                                                                                                                              |
| <br>RAMP TWO                                                                                                                                                                                                                                           | CONVOY                   | Scan The QR Code to   回惑廻                                     |                                                                                                                                                                               |
|                                                                                                                                                                                                                                                        | ITEM #:<br>71-A125 O/T 2 | Scan The QR Code to<br>get more details about<br>this vehicle | WARNING: Operating, servicing and maintaining a vehicle can expose you to chemicals including engineering, which are known to the State of California to cause c              |
| This label is affixed pursuant to the Federal Automobile<br>Information Disclosure Act. Gasoline, License, and Title Fees,<br>State and Local taxes are not included. Dealer installed<br>options or accessories are not included unless listed above. |                          | SE282 N RB 2X 560 005458 05 28 25                             | To minimize exposure, avoid breathing exhaust, do not idle vehicle in a well-ventilated area and wear gloves or wash y For more information go to www.P65Warnings.ca.gov/pass |