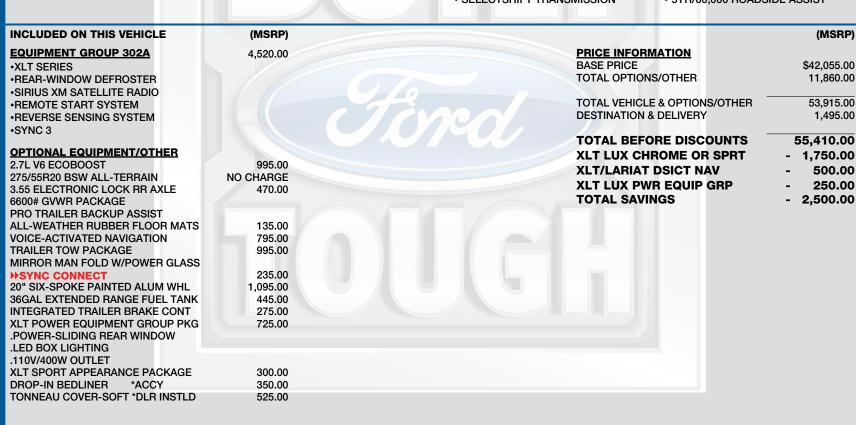

  - OUTBOARD MNTD REAR SHOCKS • PWR RACK AND PINION STEER
  - REAR VIEW CAMERA
  - SELECTSHIFT TRANSMISSION

#### WARRANTY

- 3YR/36,000 BUMPER / BUMPER
- 5YR/60,000 POWERTRAIN
- 5YR/60,000 ROADSIDE ASSIST

| RAMP ONE          |                                   | TOTAL MCDD                                                                                                                                                                                                                                    | <b>¢</b> E0.040.00                                                                                                                                                                                                                                                                                                                                                                                                                                                                                                                                                                                                                                                                                                                                                                                                                                                                                                                                                                                                                                                                                                                                                                                                                                                                                                                                                                                                                                                                                                                                                                                                                                                                                                                                                                                                                                                                                                                                                                                                                                                                                                             |
|-------------------|-----------------------------------|-----------------------------------------------------------------------------------------------------------------------------------------------------------------------------------------------------------------------------------------------|--------------------------------------------------------------------------------------------------------------------------------------------------------------------------------------------------------------------------------------------------------------------------------------------------------------------------------------------------------------------------------------------------------------------------------------------------------------------------------------------------------------------------------------------------------------------------------------------------------------------------------------------------------------------------------------------------------------------------------------------------------------------------------------------------------------------------------------------------------------------------------------------------------------------------------------------------------------------------------------------------------------------------------------------------------------------------------------------------------------------------------------------------------------------------------------------------------------------------------------------------------------------------------------------------------------------------------------------------------------------------------------------------------------------------------------------------------------------------------------------------------------------------------------------------------------------------------------------------------------------------------------------------------------------------------------------------------------------------------------------------------------------------------------------------------------------------------------------------------------------------------------------------------------------------------------------------------------------------------------------------------------------------------------------------------------------------------------------------------------------------------|
| CM59              |                                   | TOTAL MISRP                                                                                                                                                                                                                                   | \$52,910.00                                                                                                                                                                                                                                                                                                                                                                                                                                                                                                                                                                                                                                                                                                                                                                                                                                                                                                                                                                                                                                                                                                                                                                                                                                                                                                                                                                                                                                                                                                                                                                                                                                                                                                                                                                                                                                                                                                                                                                                                                                                                                                                    |
| RAMP TWO          | FINAL ASSEMBLY PLANT              | This label is affixed pursuant to the Federal Automobile Information Disclosure Act. Gasoline, License, and Title Fees, State and Local taxes are not included. Dealer installed options or accessories are not included unless listed above. |                                                                                                                                                                                                                                                                                                                                                                                                                                                                                                                                                                                                                                                                                                                                                                                                                                                                                                                                                                                                                                                                                                                                                                                                                                                                                                                                                                                                                                                                                                                                                                                                                                                                                                                                                                                                                                                                                                                                                                                                                                                                                                                                |
|                   | DEARBORN                          |                                                                                                                                                                                                                                               |                                                                                                                                                                                                                                                                                                                                                                                                                                                                                                                                                                                                                                                                                                                                                                                                                                                                                                                                                                                                                                                                                                                                                                                                                                                                                                                                                                                                                                                                                                                                                                                                                                                                                                                                                                                                                                                                                                                                                                                                                                                                                                                                |
| METHOD OF TRANSP. | ITEM#: 48-T295 O/T 2              |                                                                                                                                                                                                                                               |                                                                                                                                                                                                                                                                                                                                                                                                                                                                                                                                                                                                                                                                                                                                                                                                                                                                                                                                                                                                                                                                                                                                                                                                                                                                                                                                                                                                                                                                                                                                                                                                                                                                                                                                                                                                                                                                                                                                                                                                                                                                                                                                |
| CONVOY            | JG161 N RB 2X 840 003408 07 16 18 |                                                                                                                                                                                                                                               |                                                                                                                                                                                                                                                                                                                                                                                                                                                                                                                                                                                                                                                                                                                                                                                                                                                                                                                                                                                                                                                                                                                                                                                                                                                                                                                                                                                                                                                                                                                                                                                                                                                                                                                                                                                                                                                                                                                                                                                                                                                                                                                                |
|                   | CM59  RAMP TWO  METHOD OF TRANSP. | CM59  RAMP TWO FINAL ASSEMBLY PLANT  DEARBORN  METHOD OF TRANSP. ITEM #: 48-T295 O/T 2                                                                                                                                                        | CM59  RAMP TWO  FINAL ASSEMBLY PLANT DEARBORN  DEARBORN  METHOD OF TRANSP.  This label is affixed pursuant to the Information Disclosure Act. Gase State and Local taxes are not include options or accessories are not in Information Disclosure Act. Gase State and Local taxes are not included by the Information Disclosure Act. Gase State and Local taxes are not included by the Information Disclosure Act. Gase State and Local taxes are not included by the Information Disclosure Act. Gase State and Local taxes are not included by the Information Disclosure Act. Gase State and Local taxes are not included by the Information Disclosure Act. Gase State and Local taxes are not included by the Information Disclosure Act. Gase State and Local taxes are not included by the Information Disclosure Act. Gase State and Local taxes are not included by the Information Disclosure Act. Gase State and Local taxes are not included by the Information Disclosure Act. Gase State and Local taxes are not included by the Information Disclosure Act. Gase State and Local taxes are not included by the Information Disclosure Act. Gase State and Local taxes are not included by the Information Disclosure Act. Gase State and Local taxes are not included by the Information Disclosure Act. Gase State and Local taxes are not included by the Information Disclosure Act. Gase State and Local taxes are not included by the Information Disclosure Act. Gase State and Local taxes are not included by the Information Disclosure Act. Gase State and Local taxes are not included by the Information Disclosure Act. Gase State and Local taxes are not included by the Information Disclosure Act. Gase State and Local taxes are not included by the Information Disclosure Act. Gase State and Local taxes are not included by the Information Disclosure Act. Gase State and Local taxes are not included by the Information Disclosure Act. Gase State and Local taxes are not included by the Information Disclosure Act. Gase State Act. Gase State Act. Gase State Act. Gase State Ac |