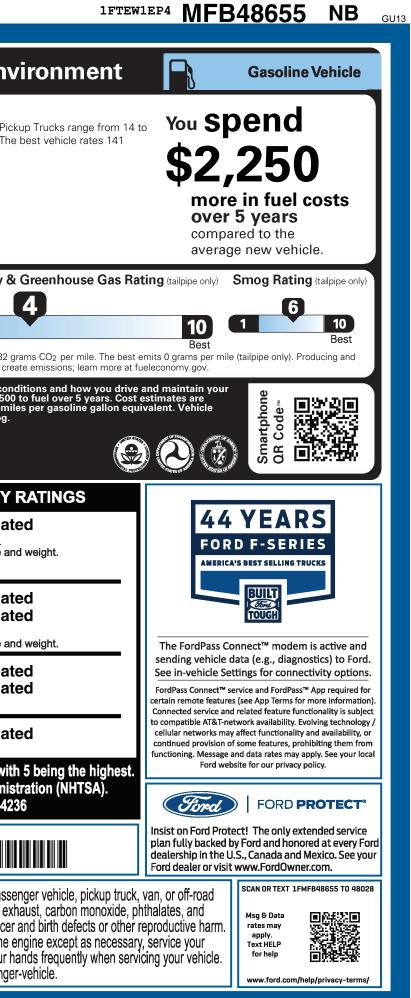

| , servicing and maintaining a pass<br>u to chemicals including engine ex<br>State of California to cause cancel<br>breathing exhaust, do not idle the<br>ea and wear gloves or wash your h<br>ww.P65Warnings.ca.gov/passenge                                                                                                       |