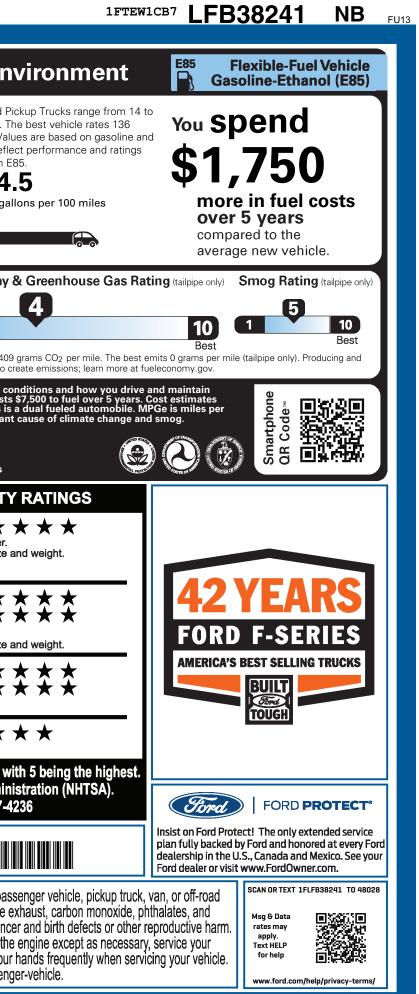

| SPECIAL ORD<br>A 7BX X 035 000574 0                                                                                                                                                                                                                                                                                                                               |                       | To minimize exposure, avoid bre<br>vehicle in a well-ventilated area<br>For more information go to www                                                                                                                                                                       | eatning exhaust, do not idle the<br>and wear gloves or wash your<br>r.P65Warnings.ca.gov/passeng                             |

05/08/2024