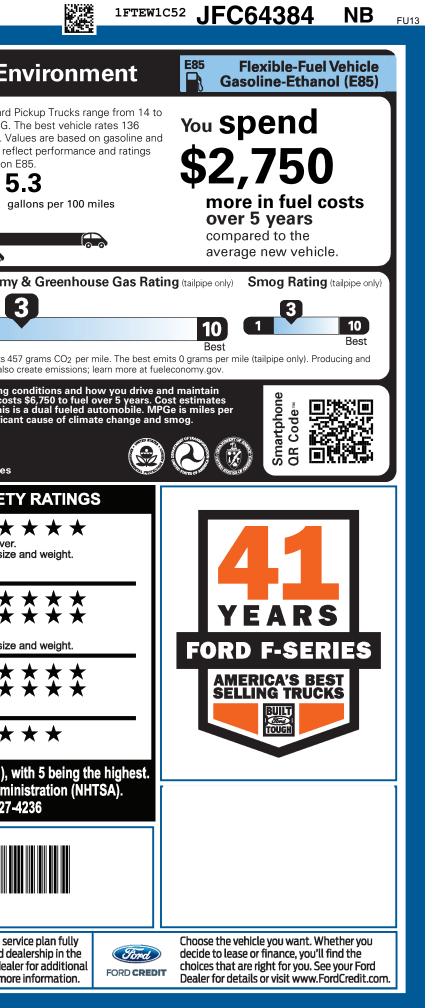

FD

220180320 3596 BLEND

ULC

| Go Further<br>ford.com<br>STANDARD EQUIPMENT INCLUDED                                                                                                                                                                                                                                                                                                                                                                                                                                                                                                                      | 145" WHEELBASE<br>5.0L V8<br>ELEC 10-SPEED AUTO W/TOW MO<br>DAT NO EXTRA CHARGE                                                                                                                                                                                                                                                                               |                                                                                                                                                                                | INTERIOR<br>MEDIUM GRAY CLOTH 40/20/40                                                                                                                                                                                                                         |                                                                                                                                                                                     |                                                                                                                                | 19                                                                                                                                                                                                                                                                                                                                                                                                                                                                                                                                                                                                                                                                                                                                                                                                                                                                                                                                                                                                                                                                                                                                                                                                                                                                                                                                                                                                                                                                                                                                                                                                                                                                                                                                                                                                                                                                                                                                                                                                                                                                                                                                                                                                                                                                                                                                                                                                                                                                                                                             | MPG                                                                                                                                                                                                                                                                                                                                                                                                                                                                                                                                                                                                                                                                                                                                                                                                                                                                                                                                                                                                                                                                                                                                                                                                                                                                                                                                                                                                                                                                                                                                                                                                                                                                                                                                                                                                                                                                                                                                                                                                                                                                                                                                                                                                                                                                                                                                                                                                                                                                                                                                                                                                    | 22 MPG.<br>MPGe. Va<br>do not ref<br>based on                                                                                                                                                                                                                                                                                                                                                |
|----------------------------------------------------------------------------------------------------------------------------------------------------------------------------------------------------------------------------------------------------------------------------------------------------------------------------------------------------------------------------------------------------------------------------------------------------------------------------------------------------------------------------------------------------------------------------|---------------------------------------------------------------------------------------------------------------------------------------------------------------------------------------------------------------------------------------------------------------------------------------------------------------------------------------------------------------|--------------------------------------------------------------------------------------------------------------------------------------------------------------------------------|----------------------------------------------------------------------------------------------------------------------------------------------------------------------------------------------------------------------------------------------------------------|-------------------------------------------------------------------------------------------------------------------------------------------------------------------------------------|--------------------------------------------------------------------------------------------------------------------------------|--------------------------------------------------------------------------------------------------------------------------------------------------------------------------------------------------------------------------------------------------------------------------------------------------------------------------------------------------------------------------------------------------------------------------------------------------------------------------------------------------------------------------------------------------------------------------------------------------------------------------------------------------------------------------------------------------------------------------------------------------------------------------------------------------------------------------------------------------------------------------------------------------------------------------------------------------------------------------------------------------------------------------------------------------------------------------------------------------------------------------------------------------------------------------------------------------------------------------------------------------------------------------------------------------------------------------------------------------------------------------------------------------------------------------------------------------------------------------------------------------------------------------------------------------------------------------------------------------------------------------------------------------------------------------------------------------------------------------------------------------------------------------------------------------------------------------------------------------------------------------------------------------------------------------------------------------------------------------------------------------------------------------------------------------------------------------------------------------------------------------------------------------------------------------------------------------------------------------------------------------------------------------------------------------------------------------------------------------------------------------------------------------------------------------------------------------------------------------------------------------------------------------------|--------------------------------------------------------------------------------------------------------------------------------------------------------------------------------------------------------------------------------------------------------------------------------------------------------------------------------------------------------------------------------------------------------------------------------------------------------------------------------------------------------------------------------------------------------------------------------------------------------------------------------------------------------------------------------------------------------------------------------------------------------------------------------------------------------------------------------------------------------------------------------------------------------------------------------------------------------------------------------------------------------------------------------------------------------------------------------------------------------------------------------------------------------------------------------------------------------------------------------------------------------------------------------------------------------------------------------------------------------------------------------------------------------------------------------------------------------------------------------------------------------------------------------------------------------------------------------------------------------------------------------------------------------------------------------------------------------------------------------------------------------------------------------------------------------------------------------------------------------------------------------------------------------------------------------------------------------------------------------------------------------------------------------------------------------------------------------------------------------------------------------------------------------------------------------------------------------------------------------------------------------------------------------------------------------------------------------------------------------------------------------------------------------------------------------------------------------------------------------------------------------------------------------------------------------------------------------------------------------|----------------------------------------------------------------------------------------------------------------------------------------------------------------------------------------------------------------------------------------------------------------------------------------------------------------------------------------------------------------------------------------------|
| EXTERIOR<br>• DAYTIME RUNNING LIGHTS<br>• EASY FUEL CAPLESS FILLER<br>• FOG LAMPS<br>• FULLY BOXED STEEL FRAME<br>• HALOGEN HEADLAMPS<br>• HEADLAMPS - AUTOLAMP<br>(ON/OFF)<br>• LOCKING REMOVABLE TAILGATE<br>• MANUAL FOLD POWER MIRRORS<br>• PICKUP BOX TIE DOWN HOOKS<br>• REAR PRIVACY GLASS<br>• TRAILER SWAY CONTROL<br>INCLUDED ON THIS VEHICLE<br>EQUIPMENT GROUP 300A<br>• XLT SERIES<br>OPTIONAL EQUIPMENT/OTHER<br>.17" SILVER PAINTED ALUMINUM<br>5.0L V8<br>.245/70R 17 BSW ALL-SEASON<br>3.15 RATIO REGULAR AXLE<br>6800# GVWR PACKAGE<br>FLEX FUEL VEHICLE | INTERIOR<br>• 1TOUCH UP/DOWN DR/PASS<br>• 60/40 FOLD-UP REAR BENCH<br>SEAT<br>• A/C W/MANUAL CLIMATE<br>CONTROL, SINGLE ZONE<br>• CRUISE CONTROL<br>• DOOR LOCKS - POWER<br>• DUAL VISOR VANITY MIRROR<br>• ILLUMINATED ENTRY<br>• MAP POCKETS- DRIVER & PA<br>• OUTSIDE TEMP DISPLAY<br>• POWERPOINTS<br>• TILT/TELESCOPE STR COLUM<br>1,995.00<br>NO CHARGE | AUTO STAR     CURVE CON     DYNAMIC H     ELECTRIC-A     FADE-TO-OI     FAIL-SAFE C     GAS-CHARC     HILL START     SS    MYKEY     OUTBOARD     PWR RACK     MN    REAR VIEW | SC BRAKES W/ABS<br>T STOP TECH<br>ITROL<br>ITCH ASSIST<br>ASSIST PARK BRAKE<br>FF INTERIOR LIGHT<br>COOLING SYSTEM<br>GED SHOCKS<br>ASSIST<br>MNTD REAR SHOCKS<br>AND PINION STEER<br>CAMERA<br>FT TRANSMISSION<br>PRICE INFORM<br>BASE PRICE<br>TOTAL OPTIONS | IATION<br>S/OTHER 538<br>& OPTIONS/OTHER 40                                                                                                                                         | MP<br>PAD<br>(S<br>SYS<br>PER<br>ST<br>(MSRP)<br>8,230.00<br>1,995.00<br>0,225.00<br>1,295.00<br>0,225.00<br>1,295.00          | and fuel COS<br>al fuel COS<br>balance Stander<br>al fuel COS<br>balance Stander<br>balance S | city<br>Fue<br>Content<br>Content<br>Content<br>Content<br>Content<br>Content<br>Content<br>Content<br>Content<br>Content<br>Content<br>Content<br>Content<br>Content<br>Content<br>Content<br>Content<br>Content<br>Content<br>Content<br>Content<br>Content<br>Content<br>Content<br>Content<br>Content<br>Content<br>Content<br>Content<br>Content<br>Content<br>Content<br>Content<br>Content<br>Content<br>Content<br>Content<br>Content<br>Content<br>Content<br>Content<br>Content<br>Content<br>Content<br>Content<br>Content<br>Content<br>Content<br>Content<br>Content<br>Content<br>Content<br>Content<br>Content<br>Content<br>Content<br>Content<br>Content<br>Content<br>Content<br>Content<br>Content<br>Content<br>Content<br>Content<br>Content<br>Content<br>Content<br>Content<br>Content<br>Content<br>Content<br>Content<br>Content<br>Content<br>Content<br>Content<br>Content<br>Content<br>Content<br>Content<br>Content<br>Content<br>Content<br>Content<br>Content<br>Content<br>Content<br>Content<br>Content<br>Content<br>Content<br>Content<br>Content<br>Content<br>Content<br>Content<br>Content<br>Content<br>Content<br>Content<br>Content<br>Content<br>Content<br>Content<br>Content<br>Content<br>Content<br>Content<br>Content<br>Content<br>Content<br>Content<br>Content<br>Content<br>Content<br>Content<br>Content<br>Content<br>Content<br>Content<br>Content<br>Content<br>Content<br>Content<br>Content<br>Content<br>Content<br>Content<br>Content<br>Content<br>Content<br>Content<br>Content<br>Content<br>Content<br>Content<br>Content<br>Content<br>Content<br>Content<br>Content<br>Content<br>Content<br>Content<br>Content<br>Content<br>Content<br>Content<br>Content<br>Content<br>Content<br>Content<br>Content<br>Content<br>Content<br>Content<br>Content<br>Content<br>Content<br>Content<br>Content<br>Content<br>Content<br>Content<br>Content<br>Content<br>Content<br>Content<br>Content<br>Content<br>Content<br>Content<br>Content<br>Content<br>Content<br>Content<br>Content<br>Content<br>Content<br>Content<br>Content<br>Content<br>Content<br>Content<br>Content<br>Content<br>Content<br>Content<br>Content<br>Content<br>Content<br>Content<br>Content<br>Content<br>Content<br>Content<br>Content<br>Content<br>Content<br>Content<br>Content<br>Content<br>Content<br>Content<br>Content<br>Content<br>Content<br>Content<br>Content<br>Content<br>Content<br>Content<br>Content<br>Content<br>Content<br>Content<br>Content<br>Content<br>Content<br>Content<br>Content<br>Content<br>Content<br>Content<br>Content<br>C | highway g<br>highway g<br>el Economy<br>vehicle emits 44<br>ibuting fuel also<br>MPG and cost<br>r gallon. This i<br>are a significa<br>MPG and cost<br>R SAFET<br>& *                                                                                                                                                                                                                       |
|                                                                                                                                                                                                                                                                                                                                                                                                                                                                                                                                                                            |                                                                                                                                                                                                                                                                                                                                                               | UC                                                                                                                                                                             |                                                                                                                                                                                                                                                                |                                                                                                                                                                                     | Should O<br>Fronta<br>Crash<br>Based on<br>Should O<br>Side<br>Crash<br>Based on<br>Rollov<br>Based on<br>Star ratin           | Passe<br>the risk of injury in a fin<br>NLY be compared to o<br>Front<br>Rear s<br>the risk of injury in a s<br>/er<br>the risk of rollover in a<br>gs range from 1 to<br>ce: National Highwa                                                                                                                                                                                                                                                                                                                                                                                                                                                                                                                                                                                                                                                                                                                                                                                                                                                                                                                                                                                                                                                                                                                                                                                                                                                                                                                                                                                                                                                                                                                                                                                                                                                                                                                                                                                                                                                                                                                                                                                                                                                                                                                                                                                                                                                                                                                                  | enger<br>rontal impact.<br>ther vehicles<br>seat<br>seat<br>side impact.<br>a single-vehic<br>5 stars ( ★<br>ay Traffic S                                                                                                                                                                                                                                                                                                                                                                                                                                                                                                                                                                                                                                                                                                                                                                                                                                                                                                                                                                                                                                                                                                                                                                                                                                                                                                                                                                                                                                                                                                                                                                                                                                                                                                                                                                                                                                                                                                                                                                                                                                                                                                                                                                                                                                                                                                                                                                                                                                                                              | ★ ★ of similar size ★ ★ ★ ★ te crash.                                                                                                                                                                                                                                                                                                                                                        |
|                                                                                                                                                                                                                                                                                                                                                                                                                                                                                                                                                                            | RAMP ONE<br>CA02                                                                                                                                                                                                                                                                                                                                              | Uc                                                                                                                                                                             |                                                                                                                                                                                                                                                                |                                                                                                                                                                                     | Should O<br>Fronta<br>Crash<br>Based on<br>Should O<br>Side<br>Crash<br>Based on<br>Rollov<br>Based on<br>Star ratin<br>Source | al Driver<br>Passe<br>the risk of injury in a finite<br>NLY be compared to o<br>Front<br>Rear s<br>the risk of injury in a s<br><b>/er</b><br>the risk of rollover in a<br>gs range from 1 to<br>ce: National Highwa                                                                                                                                                                                                                                                                                                                                                                                                                                                                                                                                                                                                                                                                                                                                                                                                                                                                                                                                                                                                                                                                                                                                                                                                                                                                                                                                                                                                                                                                                                                                                                                                                                                                                                                                                                                                                                                                                                                                                                                                                                                                                                                                                                                                                                                                                                           | enger<br>rontal impact.<br>ther vehicles<br>seat<br>seat<br>side impact.<br>a single-vehic<br>5 stars ( ★<br>ay Traffic S                                                                                                                                                                                                                                                                                                                                                                                                                                                                                                                                                                                                                                                                                                                                                                                                                                                                                                                                                                                                                                                                                                                                                                                                                                                                                                                                                                                                                                                                                                                                                                                                                                                                                                                                                                                                                                                                                                                                                                                                                                                                                                                                                                                                                                                                                                                                                                                                                                                                              | ★ ★ of similar size ★ ★ ★ ★ ★ ★ te crash. ★ ★ ★ *), V Safety Admitication                                                                                                                                                                                                                                                                                                                    |
|                                                                                                                                                                                                                                                                                                                                                                                                                                                                                                                                                                            |                                                                                                                                                                                                                                                                                                                                                               | FINAL ASSEMBLY PLANT<br>DEARBORN                                                                                                                                               | This label is affixe<br>Information Disclo<br>State and Local ta:                                                                                                                                                                                              | ASRP \$41,520.<br>d pursuant to the Federal Automobile<br>sure Act. Gasoline, License, and Titt<br>wes are not included. Dealer installed<br>pries are not included unless listed a | Should O<br>Fronta<br>Crash<br>Based on<br>Should O<br>Side<br>Crash<br>Based on<br>Rollov<br>Based on<br>Star ratin<br>Source | al Driver<br>Passe<br>the risk of injury in a finite<br>NLY be compared to o<br>Front<br>Rear s<br>the risk of injury in a s<br>/er<br>the risk of rollover in a<br>gs range from 1 to<br>ce: National Highwa<br>www.safe                                                                                                                                                                                                                                                                                                                                                                                                                                                                                                                                                                                                                                                                                                                                                                                                                                                                                                                                                                                                                                                                                                                                                                                                                                                                                                                                                                                                                                                                                                                                                                                                                                                                                                                                                                                                                                                                                                                                                                                                                                                                                                                                                                                                                                                                                                      | enger<br>rontal impact.<br>ther vehicles<br>seat<br>seat<br>side impact.<br>a single-vehic<br>5 stars ( ★<br>ay Traffic S                                                                                                                                                                                                                                                                                                                                                                                                                                                                                                                                                                                                                                                                                                                                                                                                                                                                                                                                                                                                                                                                                                                                                                                                                                                                                                                                                                                                                                                                                                                                                                                                                                                                                                                                                                                                                                                                                                                                                                                                                                                                                                                                                                                                                                                                                                                                                                                                                                                                              | of similar size<br>$\star \star \star$<br>$\star \star \star$<br>$\star \star \star \star$ |