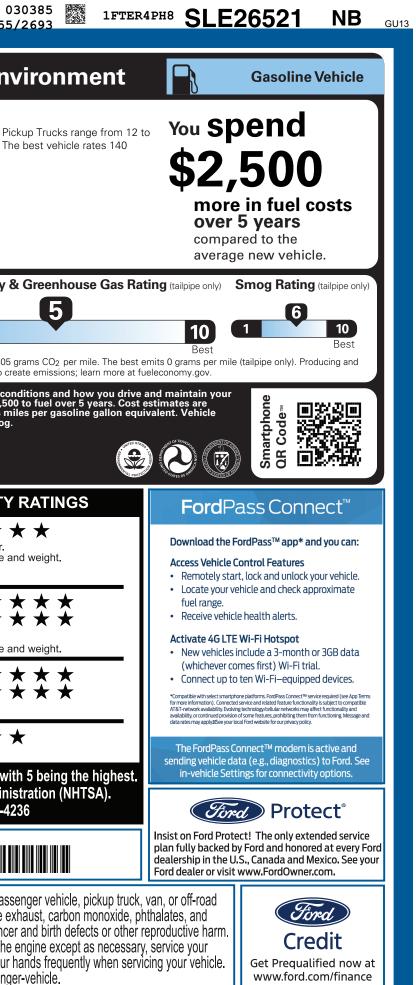

| MIC-006030 OR                                                                                                                                                                                                            | 9-NORMAL,NB,106030,SF181 944                                                                                                                                                                                                                                                                                                                    | 0 320250626 1449                                                                                                                                                                                                                           | ULC     U     W     OR       CERTCERTCERT     TRD     RAMPBUMPCA                                                                                                                                                                                                          | MPBOOKEXFLROTABATT 55                                                                                                                                                                                                                                                                                                                                                                                                                                                                                                                                                                                                                                                                                                                                                                                                                                                                                                                                                                                                                                                                                                                                                                                                                                                                                                                                                                                                                                                                                                                                                                                                                                                                                                                                                                                                                                                                                                                                                                                                                                                                                                                |
|--------------------------------------------------------------------------------------------------------------------------------------------------------------------------------------------------------------------------|-------------------------------------------------------------------------------------------------------------------------------------------------------------------------------------------------------------------------------------------------------------------------------------------------------------------------------------------------|--------------------------------------------------------------------------------------------------------------------------------------------------------------------------------------------------------------------------------------------|---------------------------------------------------------------------------------------------------------------------------------------------------------------------------------------------------------------------------------------------------------------------------|--------------------------------------------------------------------------------------------------------------------------------------------------------------------------------------------------------------------------------------------------------------------------------------------------------------------------------------------------------------------------------------------------------------------------------------------------------------------------------------------------------------------------------------------------------------------------------------------------------------------------------------------------------------------------------------------------------------------------------------------------------------------------------------------------------------------------------------------------------------------------------------------------------------------------------------------------------------------------------------------------------------------------------------------------------------------------------------------------------------------------------------------------------------------------------------------------------------------------------------------------------------------------------------------------------------------------------------------------------------------------------------------------------------------------------------------------------------------------------------------------------------------------------------------------------------------------------------------------------------------------------------------------------------------------------------------------------------------------------------------------------------------------------------------------------------------------------------------------------------------------------------------------------------------------------------------------------------------------------------------------------------------------------------------------------------------------------------------------------------------------------------|
|                                                                                                                                                                                                                          | ICLE DESCRIPTION<br>RANGER<br>2025 SUPERCREW 4X4 XL<br>128" WHEELBASE<br>2.3L ECOBOOST ENGINE<br>10-SPEED AUTO TRANSMISSION                                                                                                                                                                                                                     | EXTERIOR<br>OXFORD WHI<br>INTERIOR<br>N EBONY CLOT                                                                                                                                                                                         |                                                                                                                                                                                                                                                                           | EPA<br>DOT       Fuel Economy and En         Fuel Economy       Standard P         Fuel Economy       Standard P         MPG       Standard P                                                                                                                                                                                                                                                                                                                                                                                                                                                                                                                                                                                                                                                                                                                                                                                                                                                                                                                                                                                                                                                                                                                                                                                                                                                                                                                                                                                                                                                                                                                                                                                                                                                                                                                                                                                                                                                                                                                                                                                        |
| STANDARD EQUIPMENT INCLUDED                                                                                                                                                                                              | AT NO EXTRA CHARGE<br>INTERIOR<br>• 1-TOUCH UP/DOWN DRIVER WIN<br>• 10" CENTER TOUCHSCREEN<br>• 2ND ROW FOLD BENCH<br>• CRUISE CONTROL<br>• DIGITAL INSTRUMENT CLUSTER<br>• DUAL SUNVISORS<br>• DUAL SUNVISORS<br>• LOCKING GLOVE BOX<br>• POWER LOCKS AND WINDOWS<br>• POWERPOINTS-12V, USB<br>• SEATS - MANUAL<br>• TILT/TELESCOPE STR COLUMN | EUNCTIONAL<br>• AUDIO - 6 SPEAKERS<br>• BRAKES - ANTI-LOCK SYSTEM<br>• ELECTRIC PARKING BRAKE<br>• INDEPENDENT FRONT SUSPEN<br>• PRE-COLLISION ASSIST W/AEB<br>• REAR VIEW CAMERA<br>• REMOTE KEYLESS ENTRY<br>• SELECTSHIFT®<br>• SYNC®4A | SAFETY/SECURITY<br>• AIRBAGS - SAFETY CANOPY®<br>• BELT-MINDER CHIME<br>• CTR HIGH MOUNT STOP LAMP<br>• LATCH CHILD SAFETY SYSTEM<br>• PASSIVE ANTI-THEFT SYSTEM<br>• TIRE PRESSURE MONIT SYS<br>MOREMANY<br>• 3YR/36,000 BUMPER / BUMPER<br>• 5YR/60,000 ROADSIDE ASSIST | <ul> <li>indication in the second state of the second state of</li></ul> |
| INCLUDED ON THIS VEHICLE<br>EQUIPMENT GROUP 100A<br>•XL SERIES<br>OPTIONAL EQUIPMENT/OTHER<br>255/70 R17 A/T TIRE<br>STX APPEARANCE PACKAGE<br>.FOG LAMPS<br>.17" SILVER PAINTED ALUM WHL<br>FRONT LICENSE PLATE BRACKET | (MSRP)<br>NO CHARGE                                                                                                                                                                                                                                                                                                                             |                                                                                                                                                                                                                                            | \$36,830.0                                                                                                                                                                                                                                                                | Calculate personalized estimates and compare vehicles                                                                                                                                                                                                                                                                                                                                                                                                                                                                                                                                                                                                                                                                                                                                                                                                                                                                                                                                                                                                                                                                                                                                                                                                                                                                                                                                                                                                                                                                                                                                                                                                                                                                                                                                                                                                                                                                                                                                                                                                                                                                                |
|                                                                                                                                                                                                                          | RAMP ONE         RP42           RAMP TWO         ITEM #:           7                                                                                                                                                                                                                                                                            | RAIL Scan T                                                                                                                                                                                                                                | MSRP \$38,525.00<br>he QR Code to<br>re details about<br>hicle                                                                                                                                                                                                            | <b>1FTER4PH8SLE26521</b>                                                                                                                                                                                                                                                                                                                                                                                                                                                                                                                                                                                                                                                                                                                                                                                                                                                                                                                                                                                                                                                                                                                                                                                                                                                                                                                                                                                                                                                                                                                                                                                                                                                                                                                                                                                                                                                                                                                                                                                                                                                                                                             |
|                                                                                                                                                                                                                          | This label is affixed pursuant to the<br>Information Disclosure Act. Gasol<br>State and Local taxes are not inclu<br>options or accessories are not inc                                                                                                                                                                                         | line, License, and Title Fees,<br>Ided. Dealer installed SF181 N                                                                                                                                                                           | RB 2X 530 006030 06 18 25                                                                                                                                                                                                                                                 | To minimize exposure, avoid breathing exhaust, do not idle the vehicle in a well-ventilated area and wear gloves or wash you For more information go to www.P65Warnings.ca.gov/passen                                                                                                                                                                                                                                                                                                                                                                                                                                                                                                                                                                                                                                                                                                                                                                                                                                                                                                                                                                                                                                                                                                                                                                                                                                                                                                                                                                                                                                                                                                                                                                                                                                                                                                                                                                                                                                                                                                                                                |