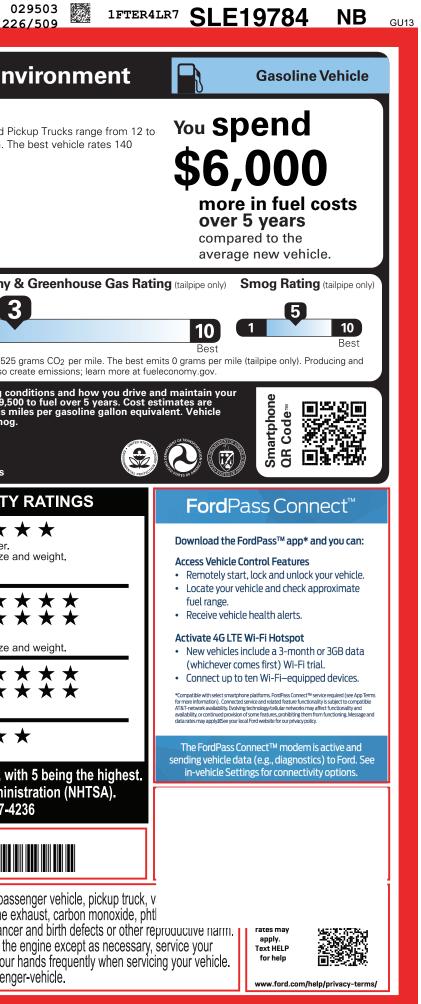

FD

W 320250508 1659 CERTCERT TRD RAMPBUMPCAMPBOOKEXFLROTABATT

| <b>O</b> DAU                                                                                                                         | GER RAPTOR                                                                                                                                                                                                                                                                                |                                                                                      |                                                   | <sup>s∟</sup> E19784                                                                                                                                                                          | DOT I doi Loonoriy and Li                                                                                              |                                                                                                                                                                                          |                                            |  |
|--------------------------------------------------------------------------------------------------------------------------------------|-------------------------------------------------------------------------------------------------------------------------------------------------------------------------------------------------------------------------------------------------------------------------------------------|--------------------------------------------------------------------------------------|---------------------------------------------------|-----------------------------------------------------------------------------------------------------------------------------------------------------------------------------------------------|------------------------------------------------------------------------------------------------------------------------|------------------------------------------------------------------------------------------------------------------------------------------------------------------------------------------|--------------------------------------------|--|
| FORD PERFORMANCE 128"<br>3.0L I                                                                                                      | SUPERCREW 4X4 RAPTO<br>WHEELBASE<br>ECOBOOST ENGINE<br>PEED AUTO TRANSMISSIO                                                                                                                                                                                                              | S<br>INTI                                                                            | 'ERIOR<br>SHELTER GREEI<br>ERIOR<br>EBONY LEATHEI |                                                                                                                                                                                               | Fuel Econor                                                                                                            |                                                                                                                                                                                          | Standard Pi<br>87 MPG. Th<br>MPGe.         |  |
| STANDARD EQUIPMENT INCLUDED AT NO EXTRA CHARGE                                                                                       |                                                                                                                                                                                                                                                                                           |                                                                                      |                                                   |                                                                                                                                                                                               |                                                                                                                        | 16 18                                                                                                                                                                                    | R                                          |  |
| EASY FUEL® CAPLESS FILLER FOG LAMPS FULL SIZE SPARE TIRE/WHEEL FULLY BOXED STEEL FRAME UUAL ILI                                      | JP/DOWN DRIVER WIN   • BLIS W/CROSS TRAI     JP/DOWN DRIVER WIN   • BLIS W/CROSS TRAI     IGHTING   • BRAKES - ANTI-LOC     JGHTING   • FOX LIVE VALVE SHO     ISTRUMENT CLUSTER   • INTELLIGENT ACCES     IM VANITY MIRRORS   BUTTON START     IE AUTO CLIMATE CTL   • LANE KEEPING SYS* |                                                                                      | CK SYSTEM<br>IOCKS<br>ISS W/PUSH                  | SAFETY/SECURITY<br>• AIRBAGS - SAFETY CANOPY®<br>• BELT-MINDER CHIME<br>• CTR HIGH MOUNT STOP LAMP<br>• LATCH CHILD SAFETY SYSTEM<br>• PASSIVE ANTI-THEFT SYSTEM<br>• TIRE PRESSURE MONIT SYS |                                                                                                                        | wy city high<br>per 100 miles                                                                                                                                                            | nway                                       |  |
| MIRRORS - PWR / SIGNAL IND POWER SLIDING REAR WINDOW PROJECTOR HEADLAMPS LED REMOTE TAILGATE LOCK HEADLAMPS LED REMOTE TAILGATE LOCK | STEERING WHEEL<br>LOCKS AND WINDOWS<br>POINTS-12V, USB<br>UNIQUE SEATS - PWR<br>FRT W/ DRV MEMORY                                                                                                                                                                                         | PRE-COLLISION ASSIST W/AEB REAR VIEW CAMERA REMOTE KEYLESS ENTRY REMOTE START SYSTEM |                                                   | • SYR/60,000 ROADSIDE ASSIST                                                                                                                                                                  | Annual fuel <b>C</b><br><b>\$3,</b> 1                                                                                  | 00 III                                                                                                                                                                                   | conomy<br>cle emits 525<br>ng fuel also cr |  |
|                                                                                                                                      | -                                                                                                                                                                                                                                                                                         |                                                                                      |                                                   | (MSRP)                                                                                                                                                                                        | Actual results will vary for<br>vehicle. The average new<br>based on 15,000 miles per<br>emissions are a significant   | vehicle gets 28 MPG and<br>year at \$3.50 per gallon.                                                                                                                                    | costs \$9,50<br>MPGe is n                  |  |
| INCLUDED ON THIS VEHICLE (MSRF<br>EQUIPMENT GROUP 800A<br>•RAPTOR SERIES                                                             | ROUP 800A PRICE INFORMATION                                                                                                                                                                                                                                                               |                                                                                      |                                                   |                                                                                                                                                                                               | emissions are a significant<br>fuelecon<br>Calculate personalized e                                                    | omy.gov                                                                                                                                                                                  |                                            |  |
| OPTIONAL EQUIPMENT/OTHER       LT285/70R17 A/T TIRE       FRONT LICENSE PLATE BRACKET       NO CHARG                                 | TOTAL VEHICLE &<br>DESTINATION & D                                                                                                                                                                                                                                                        |                                                                                      |                                                   | & OPTIONS/OTHER 57,810.00<br>DELIVERY 1,595.00                                                                                                                                                |                                                                                                                        | MENT 5-STAR S                                                                                                                                                                            |                                            |  |
| 17" BEADLOCK CAPABLE WHEEL 1,495.00<br>BEDLINER-TOUGHBED SPRAY-IN 495.00                                                             |                                                                                                                                                                                                                                                                                           |                                                                                      |                                                   |                                                                                                                                                                                               |                                                                                                                        | <b>Overall Vehicle Score</b> $\bigstar \bigstar \bigstar$<br>Based on the combined ratings of frontal, side and rollover.<br>Should ONLY be compared to other vehicles of similar size a |                                            |  |
|                                                                                                                                      |                                                                                                                                                                                                                                                                                           |                                                                                      |                                                   |                                                                                                                                                                                               |                                                                                                                        | <b>)river</b><br>Passenger<br>ry in a frontal impact.<br>red to other vehicles of sir                                                                                                    | ★★<br>★★                                   |  |
|                                                                                                                                      |                                                                                                                                                                                                                                                                                           |                                                                                      |                                                   |                                                                                                                                                                                               |                                                                                                                        |                                                                                                                                                                                          | * *<br>* *                                 |  |
|                                                                                                                                      |                                                                                                                                                                                                                                                                                           |                                                                                      |                                                   |                                                                                                                                                                                               | Rollover                                                                                                               |                                                                                                                                                                                          | ★★                                         |  |
|                                                                                                                                      |                                                                                                                                                                                                                                                                                           |                                                                                      |                                                   |                                                                                                                                                                                               |                                                                                                                        | m 1 to 5 stars ( ★ ★ ★<br>Highway Traffic Safet<br>vw.safercar.gov or 1-8                                                                                                                | ety Admin                                  |  |
|                                                                                                                                      | RAMP ONE<br>RH29                                                                                                                                                                                                                                                                          |                                                                                      | TOTAL N                                           |                                                                                                                                                                                               |                                                                                                                        | 1FTER4LR7SLE1                                                                                                                                                                            |                                            |  |
|                                                                                                                                      | RAMP TWO                                                                                                                                                                                                                                                                                  | RAIL                                                                                 | (Ford) VP                                         | nether you decide to lease or finance your<br>nicle, you'll find the choices that are right                                                                                                   | WARNING: Operat                                                                                                        | ing, servicing and maintai                                                                                                                                                               | uining a nas                               |  |
|                                                                                                                                      | ITEM #:                                                                                                                                                                                                                                                                                   | 24-0352 O/T 2                                                                        | Ford Credit for                                   | you. See your dealer for details or visit<br>vw.ford.com/finance.                                                                                                                             | WARNING: Operative vehicle can expose lead, which are known to t                                                       | you to chemicals includin                                                                                                                                                                | ng engine e                                |  |
|                                                                                                                                      | This label is affixed pursuant to the Federal Automobile<br>Information Disclosure Act. Gasoline, License, and Title Fees,<br>State and Local taxes are not included. Dealer installed<br>options or accessories are not included unless listed above.                                    |                                                                                      |                                                   | 3 2X 525 012349 04 29 25                                                                                                                                                                      | To minimize exposure, aver<br>to minimize exposure, aver<br>vehicle in a well-ventilated<br>For more information go to | old breathing exhaust, do i                                                                                                                                                              | ) not idle the                             |  |
|                                                                                                                                      |                                                                                                                                                                                                                                                                                           |                                                                                      |                                                   |                                                                                                                                                                                               |                                                                                                                        |                                                                                                                                                                                          |                                            |  |