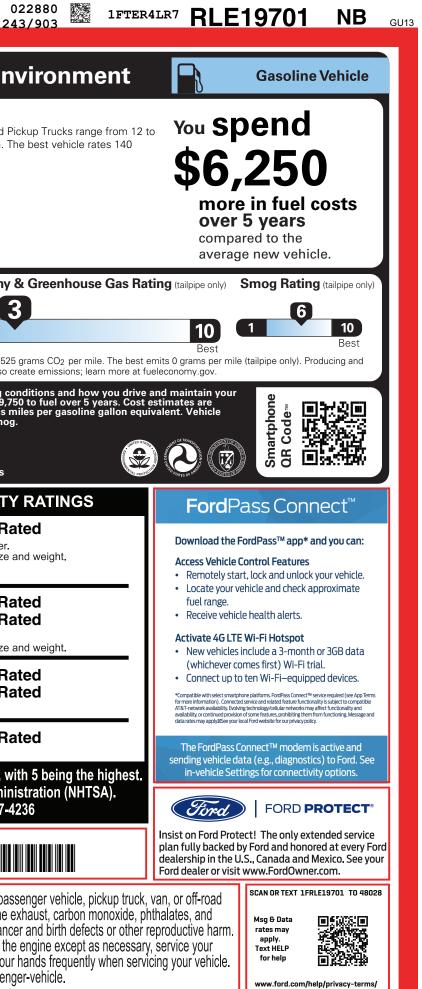

9-NORMAL, NB, 201973, RD032 8671

320240411 3687 BLEND

 ULC
 U
 W
 TX

 CERT CERT CERT
 TRD
 RAMP BUMP CAMP BOOK EXFL ROTA

| Fired VEHICLE DESCRIPT                                                                                                                                                                                                                           |                                                                                                                                                                                                                                                                                                                                                  | <sup>RL</sup> E19701                                                                                                                                                                                                                              | <b>EPA</b><br>DOT Fuel Economy and En                                                                                                                                                                                                                                                                                                                                                                                                                                                                                                                                                                                                                                                                                                                                                                                                                                                                                                                                                                                                                                                                                                                                                                                                                                                                                                                                                                                                                                                                                                                                                                                                                                                                                                                                                                                                                                                                                                                                                                                                                                                                                                  |
|--------------------------------------------------------------------------------------------------------------------------------------------------------------------------------------------------------------------------------------------------|--------------------------------------------------------------------------------------------------------------------------------------------------------------------------------------------------------------------------------------------------------------------------------------------------------------------------------------------------|---------------------------------------------------------------------------------------------------------------------------------------------------------------------------------------------------------------------------------------------------|----------------------------------------------------------------------------------------------------------------------------------------------------------------------------------------------------------------------------------------------------------------------------------------------------------------------------------------------------------------------------------------------------------------------------------------------------------------------------------------------------------------------------------------------------------------------------------------------------------------------------------------------------------------------------------------------------------------------------------------------------------------------------------------------------------------------------------------------------------------------------------------------------------------------------------------------------------------------------------------------------------------------------------------------------------------------------------------------------------------------------------------------------------------------------------------------------------------------------------------------------------------------------------------------------------------------------------------------------------------------------------------------------------------------------------------------------------------------------------------------------------------------------------------------------------------------------------------------------------------------------------------------------------------------------------------------------------------------------------------------------------------------------------------------------------------------------------------------------------------------------------------------------------------------------------------------------------------------------------------------------------------------------------------------------------------------------------------------------------------------------------------|
| FORD PERFORMANCE 128" V<br>3.0L E                                                                                                                                                                                                                | VHEELBASE                                                                                                                                                                                                                                                                                                                                        | XTERIOR<br>HOT PEPPER RED MET TINT CC<br>ITERIOR<br>EBONY LEATHER-TRIM SEATS                                                                                                                                                                      | Fuel Economy  Fuel Economy  Standard P  73 MPG. Ti MPGe.                                                                                                                                                                                                                                                                                                                                                                                                                                                                                                                                                                                                                                                                                                                                                                                                                                                                                                                                                                                                                                                                                                                                                                                                                                                                                                                                                                                                                                                                                                                                                                                                                                                                                                                                                                                                                                                                                                                                                                                                                                                                               |
| STANDARD EQUIPMENT INCLUDED AT NO EXTRA CHARGE                                                                                                                                                                                                   |                                                                                                                                                                                                                                                                                                                                                  |                                                                                                                                                                                                                                                   | 16 18                                                                                                                                                                                                                                                                                                                                                                                                                                                                                                                                                                                                                                                                                                                                                                                                                                                                                                                                                                                                                                                                                                                                                                                                                                                                                                                                                                                                                                                                                                                                                                                                                                                                                                                                                                                                                                                                                                                                                                                                                                                                                                                                  |
| EASY FUEL® CAPLESS FILLER     FOG LAMPS     FULL SIZE SPARE TIRE/WHEEL     FULLY BOXED STEEL FRAME     HEADLAMPS - AUTO HIGH BEAM     MIRRORS - PWR / SIGNAL IND     POWER SLIDING REAR WINDOW     POWER I     PROJECTOR HEADLAMPS LED     POWER | EUNCTIONALI UP/DOWN DRIVER WIN<br>ER TOUCHSCREEN• BLIS W/CROSS T<br>• BRAKES - ANTI-L<br>• BRAKES - ANTI-L<br>• FOX LIVE VALVE<br>• FOX LIVE VALVE<br>• INTELLIGENT AC<br>UM VANITY MIRRORS<br>NE AUTO CLIMATE CTL<br>• STEERING WHEEL<br>• DCKS AND WINDOWS<br>• REAR VIEW CAM<br>OINTS-12V, USB A & C<br>• NEMOTE KEYLES<br>UNIQUE SEATS - PWR | OCK SYSTEM<br>SHOCKS• BELT-MINDER CHIME<br>• CTR HIGH MOUNT STOP LAMP<br>• LATCH CHILD SAFETY SYSTEM<br>• PASSIVE ANTI-THEFT SYSTEM<br>• TIRE PRESSURE MONIT SYSYSTEM<br>ASSIST W/AEB<br>ERA<br>S ENTRY• WARRANTY<br>• 3YR/36,000 BUMPER / BUMPER | combined city/hwy city highway<br>5.9 gallons per 100 miles<br>Annual fuel COST Fuel Economy                                                                                                                                                                                                                                                                                                                                                                                                                                                                                                                                                                                                                                                                                                                                                                                                                                                                                                                                                                                                                                                                                                                                                                                                                                                                                                                                                                                                                                                                                                                                                                                                                                                                                                                                                                                                                                                                                                                                                                                                                                           |
| • TAILLAMPS-LED HEATED I<br>• WATTS LINK REAR SUSPENSION<br>• WHEEL LIP MOLDINGS                                                                                                                                                                 | FRT W/ DRV MEMORY<br>• SIRIUSXM® - SVO<br>• SYNC®4A<br>• UPFITTER SWITC                                                                                                                                                                                                                                                                          |                                                                                                                                                                                                                                                   | \$3,200 This vehicle emits 525<br>distributing fuel also of<br>Actual results will vary for many reasons, including driving of<br>Actual results will vary for many reasons, including driving of                                                                                                                                                                                                                                                                                                                                                                                                                                                                                                                                                                                                                                                                                                                                                                                                                                                                                                                                                                                                                                                                                                                                                                                                                                                                                                                                                                                                                                                                                                                                                                                                                                                                                                                                                                                                                                                                                                                                      |
| INCLUDED ON THIS VEHICLE (MSRP                                                                                                                                                                                                                   | )                                                                                                                                                                                                                                                                                                                                                | (MS                                                                                                                                                                                                                                               | <ul> <li>Actual results will vary for many reasons, including driving covering the average new vehicle gets 28 MPG and costs \$9,7 based on 15,000 miles per year at \$3.60 per gallon. MPGe is new remissions are a significant cause of climate change and smoothing the second second</li></ul> |
| EQUIPMENT GROUP 800A<br>•RAPTOR SERIES                                                                                                                                                                                                           |                                                                                                                                                                                                                                                                                                                                                  | PRICE INFORMATION<br>BASE PRICE \$55,47                                                                                                                                                                                                           | fueleeenemeree                                                                                                                                                                                                                                                                                                                                                                                                                                                                                                                                                                                                                                                                                                                                                                                                                                                                                                                                                                                                                                                                                                                                                                                                                                                                                                                                                                                                                                                                                                                                                                                                                                                                                                                                                                                                                                                                                                                                                                                                                                                                                                                         |
| OPTIONAL EQUIPMENT/OTHER<br>2024 MODEL YEAR<br>HOT PEPPER RED MET TINT CC 495.00<br>.17" GRAY PTD ALUM WHL-RAPTOR<br>.LT285/70R17 A/T TIRE                                                                                                       | )                                                                                                                                                                                                                                                                                                                                                | TOTAL VEHICLE & OPTIONS/OTHER 55,96<br>DESTINATION & DELIVERY 1,59                                                                                                                                                                                |                                                                                                                                                                                                                                                                                                                                                                                                                                                                                                                                                                                                                                                                                                                                                                                                                                                                                                                                                                                                                                                                                                                                                                                                                                                                                                                                                                                                                                                                                                                                                                                                                                                                                                                                                                                                                                                                                                                                                                                                                                                                                                                                        |
| FLR LINERS ALL WTHR+CRPT MATS<br>FRONT LICENSE PLATE BRACKET NO CHARGE<br>NO CHARGE                                                                                                                                                              |                                                                                                                                                                                                                                                                                                                                                  |                                                                                                                                                                                                                                                   |                                                                                                                                                                                                                                                                                                                                                                                                                                                                                                                                                                                                                                                                                                                                                                                                                                                                                                                                                                                                                                                                                                                                                                                                                                                                                                                                                                                                                                                                                                                                                                                                                                                                                                                                                                                                                                                                                                                                                                                                                                                                                                                                        |
|                                                                                                                                                                                                                                                  | Frontal<br>CrashDriver<br>PassengerNot Ra<br>Not RaBased on the risk of injury in a frontal impact.<br>Should ONLY be compared to other vehicles of similar size a                                                                                                                                                                               |                                                                                                                                                                                                                                                   |                                                                                                                                                                                                                                                                                                                                                                                                                                                                                                                                                                                                                                                                                                                                                                                                                                                                                                                                                                                                                                                                                                                                                                                                                                                                                                                                                                                                                                                                                                                                                                                                                                                                                                                                                                                                                                                                                                                                                                                                                                                                                                                                        |
|                                                                                                                                                                                                                                                  |                                                                                                                                                                                                                                                                                                                                                  |                                                                                                                                                                                                                                                   | SideFront seatNot RateCrashRear seatNot RateBased on the risk of injury in a side impact.Not Rate                                                                                                                                                                                                                                                                                                                                                                                                                                                                                                                                                                                                                                                                                                                                                                                                                                                                                                                                                                                                                                                                                                                                                                                                                                                                                                                                                                                                                                                                                                                                                                                                                                                                                                                                                                                                                                                                                                                                                                                                                                      |
|                                                                                                                                                                                                                                                  |                                                                                                                                                                                                                                                                                                                                                  |                                                                                                                                                                                                                                                   | Rollover Not Ra<br>Based on the risk of rollover in a single-vehicle crash.                                                                                                                                                                                                                                                                                                                                                                                                                                                                                                                                                                                                                                                                                                                                                                                                                                                                                                                                                                                                                                                                                                                                                                                                                                                                                                                                                                                                                                                                                                                                                                                                                                                                                                                                                                                                                                                                                                                                                                                                                                                            |
|                                                                                                                                                                                                                                                  | Star ratings range from 1 to 5 stars ( ★ ★ ★ ★ ), w<br>Source: National Highway Traffic Safety Admin<br>www.safercar.gov or 1-888-327-4                                                                                                                                                                                                          |                                                                                                                                                                                                                                                   |                                                                                                                                                                                                                                                                                                                                                                                                                                                                                                                                                                                                                                                                                                                                                                                                                                                                                                                                                                                                                                                                                                                                                                                                                                                                                                                                                                                                                                                                                                                                                                                                                                                                                                                                                                                                                                                                                                                                                                                                                                                                                                                                        |
|                                                                                                                                                                                                                                                  | RAMP ONE<br>RP7L                                                                                                                                                                                                                                                                                                                                 | TOTAL MSRP \$57,560.00                                                                                                                                                                                                                            |                                                                                                                                                                                                                                                                                                                                                                                                                                                                                                                                                                                                                                                                                                                                                                                                                                                                                                                                                                                                                                                                                                                                                                                                                                                                                                                                                                                                                                                                                                                                                                                                                                                                                                                                                                                                                                                                                                                                                                                                                                                                                                                                        |
|                                                                                                                                                                                                                                                  | RAMP TWO RAIL                                                                                                                                                                                                                                                                                                                                    | Whether you decide to lease or finance y vehicle, you'll find the choices that are r                                                                                                                                                              |                                                                                                                                                                                                                                                                                                                                                                                                                                                                                                                                                                                                                                                                                                                                                                                                                                                                                                                                                                                                                                                                                                                                                                                                                                                                                                                                                                                                                                                                                                                                                                                                                                                                                                                                                                                                                                                                                                                                                                                                                                                                                                                                        |
|                                                                                                                                                                                                                                                  | ITEM #:<br>52-A03M O/T 1                                                                                                                                                                                                                                                                                                                         | Ford Credit for you. See your dealer for details or vis<br>www.ford.com/finance.                                                                                                                                                                  | it WARNING: Operating, servicing and maintaining a pas<br>vehicle can expose you to chemicals including engine e<br>lead, which are known to the State of California to cause canc                                                                                                                                                                                                                                                                                                                                                                                                                                                                                                                                                                                                                                                                                                                                                                                                                                                                                                                                                                                                                                                                                                                                                                                                                                                                                                                                                                                                                                                                                                                                                                                                                                                                                                                                                                                                                                                                                                                                                     |
|                                                                                                                                                                                                                                                  | This label is affixed pursuant to the Federal Automobile<br>Information Disclosure Act. Gasoline, License, and Title Fed<br>State and Local taxes are not included. Dealer installed<br>options or accessories are not included unless listed above                                                                                              | RD032 N RB 2X 425 001973 04 03 24                                                                                                                                                                                                                 | To minimize exposure, avoid breathing exhaust, do not idle the vehicle in a well-ventilated area and wear gloves or wash your For more information go to www.P65Warnings.ca.gov/passeng                                                                                                                                                                                                                                                                                                                                                                                                                                                                                                                                                                                                                                                                                                                                                                                                                                                                                                                                                                                                                                                                                                                                                                                                                                                                                                                                                                                                                                                                                                                                                                                                                                                                                                                                                                                                                                                                                                                                                |