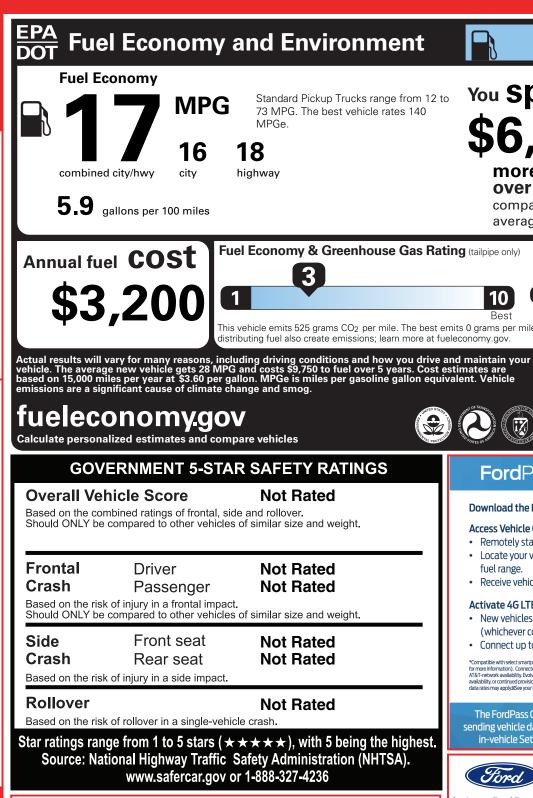

320240313 4091 9-NORMAL, NB, 005851, RC061 **17299** CERT CERT CERT TRD RAMP BUMP CAMP BOOK EXFL ROTA

**FUNCTIONAL** 

BUTTON START

SYNC®4A

BLIS W/CROSS TRAFFIC ALERT

BRAKES - ANTI-LOCK SYSTEM

INTELLIGENT ACCESS W/PUSH

• PRE-COLLISION ASSIST W/AEB

FOX LIVE VALVE SHOCKS

LANE KEEPING SYSTEM

• REMOTE KEYLESS ENTRY

• REMOTE START SYSTEM

SIRIUSXM® - SVC N/A AK&HI

REAR VIEW CAMERA

UPFITTER SWITCHES

DAYTIME RUNNING LIGHTS

EASY FUEL® CAPLESS FILLER

• FULL SIZE SPARE TIRE/WHEEL

MIRRORS - PWR / SIGNAL IND

HEADLAMPS - AUTO HIGH BEAM

POWER SLIDING REAR WINDOW

WATTS LINK REAR SUSPENSION

PROJECTOR HEADLAMPS LED

REMOTE TAILGATE LOCK

INCLUDED ON THIS VEHICLE **EQUIPMENT GROUP 800A** 

**OPTIONAL EQUIPMENT/OTHER** 

.17" GRAY PTD ALUM WHL-RAPTOR

FLR LINERS ALL WTHR+CRPT MATS **BEDLINER-TOUGHBED SPRAY-IN** 

WHEEL LIP MOLDINGS

• TAILLAMPS-LED

•RAPTOR SERIES

.LT285/70R17 A/T TIRE

FULLY BOXED STEEL FRAME

AZ

STANDARD EQUIPMENT INCLUDED AT NO EXTRA CHARGE

**INTERIOR** 

**MIC-005851** 

EXTERIOR

FOG LAMPS

## **RANGER RAPTOR**

2024 SUPERCREW 4X4 RAPTOR 128" WHEELBASE **3.0L ECOBOOST ENGINE 10-SPEED AUTO TRANSMISSION** 

• 1-TOUCH UP/DOWN DRIVER WIN

DIGITAL INSTRUMENT CLUSTER

DUAL ILLUM VANITY MIRRORS

DUAL ZONE AUTO CLIMATE CTL

POWER LOCKS AND WINDOWS

• POWERPOINTS-12V, USB A & C

RAPTOR UNIQUE SEATS - PWR

HEATED FRT W/ DRV MEMORY

12" CENTER TOUCHSCREEN

• HEATED STEERING WHEEL

AMBIENT LIGHTING

(MSRP)

495.00

**EXTERIOR** SHADOW BLACK INTERIOR **EBONY LEATHER-TRIM SEATS** 

**PRICE INFORMATION** 

TOTAL OPTIONS/OTHER

**DESTINATION & DELIVERY** 

**TOTAL VEHICLE & OPTIONS/OTHER** 

BASE PRICE

W

**RL E05703** 

SAFETY/SECURITY

WARRANTY

BELT-MINDER CHIME

• AIRBAGS - SAFETY CANOPY®

CTR HIGH MOUNT STOP LAMP

LATCH CHILD SAFETY SYSTEM

PASSIVE ANTI-THEFT SYSTEM

• 3YR/36,000 BUMPER / BUMPER

• 5YR/60,000 ROADSIDE ASSIST

(MSRP)

495.00

55,965.00

1.595.00

\$55,470.00

• 5YR/60,000 POWERTRAIN

TIRE PRESSURE MONIT SYS

| www.safercar.gov or 1-888                                                                                                                                          |                                                                                                                                                                          |                                                                                                                                                                                                                 |          |  |
|--------------------------------------------------------------------------------------------------------------------------------------------------------------------|--------------------------------------------------------------------------------------------------------------------------------------------------------------------------|-----------------------------------------------------------------------------------------------------------------------------------------------------------------------------------------------------------------|----------|--|
| 1FTER4LR7RLE057                                                                                                                                                    | TOTAL MSRP \$57,560.00                                                                                                                                                   |                                                                                                                                                                                                                 | RAMP ONE |  |
|                                                                                                                                                                    | Whether you decide to lease or finance your<br>vehicle, you'll find the choices that are right<br>for you. See your dealer for details or visit<br>www.ford.com/finance. | RAIL                                                                                                                                                                                                            | RAMP TWO |  |
|                                                                                                                                                                    |                                                                                                                                                                          | T1-H019 O/T 2                                                                                                                                                                                                   |          |  |
| To minimize exposure, avoid breathing exhaust, do not vehicle in a well-ventilated area and wear gloves or was For more information go to www.P65Warnings.ca.gov/p | RC061 N RB 2X 425 005851 03 06 24                                                                                                                                        | is affixed pursuant to the Federal Automobile<br>on Disclosure Act. Gasoline, License, and Title Fees,<br>Local taxes are not included. Dealer installed<br>r accessories are not included unless listed above. |          |  |