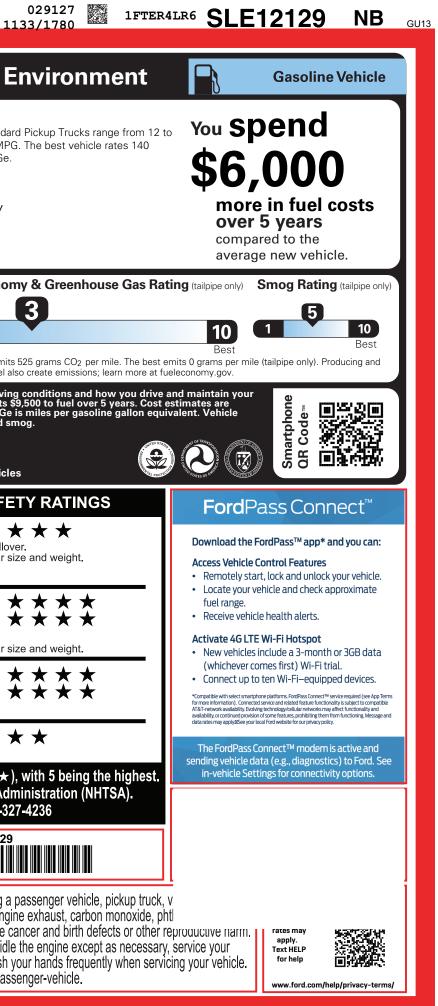

| 04 07 25                                                                                             | To minimize exposure, avoid breathing exhaust, do not idle the vehicle in a well-ventilated area and wear gloves or wash you For more information go to www.P65Warnings.ca.gov/passer                                                                                                                                                                                                                                                                                                                                  |