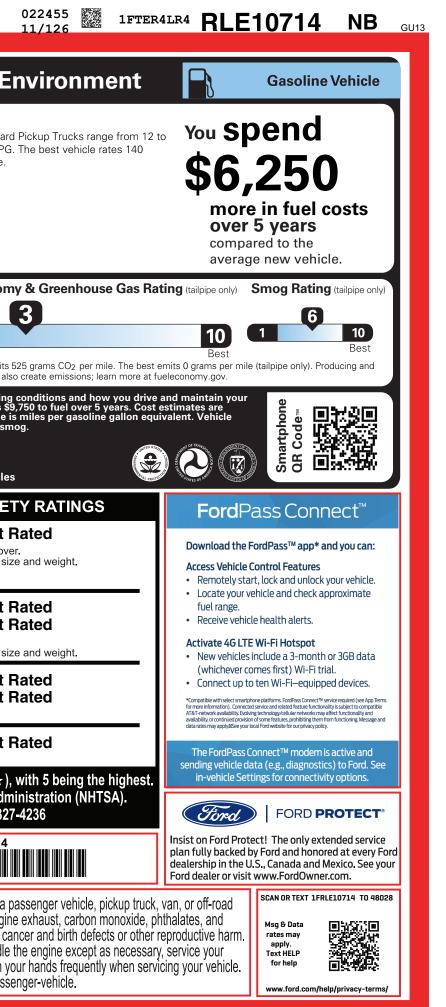

**MIC-005695** CO

9-NORMAL, NB, 005695, RC111 16373 320240318 7051

| Ford RA                                                                                                                                                                                                                          | NGER RAI                                                                                                                                                                                                                                                                | PTOR                                                                                                                                                                                                                                                                                     | I                                                                                                       | <sup>RL</sup> E10714                                                                                                                                                                                                                                                               | EPA<br>DOT Fuel E                                                                                              | Economy                                                                      | and E                                      |
|----------------------------------------------------------------------------------------------------------------------------------------------------------------------------------------------------------------------------------|-------------------------------------------------------------------------------------------------------------------------------------------------------------------------------------------------------------------------------------------------------------------------|------------------------------------------------------------------------------------------------------------------------------------------------------------------------------------------------------------------------------------------------------------------------------------------|---------------------------------------------------------------------------------------------------------|------------------------------------------------------------------------------------------------------------------------------------------------------------------------------------------------------------------------------------------------------------------------------------|----------------------------------------------------------------------------------------------------------------|------------------------------------------------------------------------------|--------------------------------------------|
| FORD PERFORMANCE 12<br>3.                                                                                                                                                                                                        | 24 SUPERCREW 4X4 RAPTO<br>8" WHEELBASE<br>DL ECOBOOST ENGINE<br>-SPEED AUTO TRANSMISSIO                                                                                                                                                                                 | I<br>INT                                                                                                                                                                                                                                                                                 | TERIOR<br>ICONIC SILVER MI<br>ERIOR<br>EBONY LEATHER-                                                   |                                                                                                                                                                                                                                                                                    | Fuel Econo                                                                                                     | omy<br><b>MPG</b>                                                            | Standard<br>73 MPG.<br>MPGe.               |
| STANDARD EQUIPMENT INCLUDED AT NO EXTRA CHARGE                                                                                                                                                                                   |                                                                                                                                                                                                                                                                         |                                                                                                                                                                                                                                                                                          |                                                                                                         |                                                                                                                                                                                                                                                                                    | U                                                                                                              | 16                                                                           | 18                                         |
| EASY FUEL® CAPLESS FILLER FOG LAMPS FULL SIZE SPARE TIRE/WHEEL DIGI FULLY BOXED STEEL FRAME HEADLAMPS - AUTO HIGH BEAM MIRRORS - PWR / SIGNAL IND HEA POWER SLIDING REAR WINDOW PROJECTOR HEADLAMPS LED POW REMOTE TAILGATE LOCK | IOR<br>UCH UP/DOWN DRIVER WIN<br>ENTER TOUCHSCREEN<br>ENT LIGHTING<br>TAL INSTRUMENT CLUSTER<br>ILLUM VANITY MIRRORS<br>ZONE AUTO CLIMATE CTL<br>ED STEERING WHEEL<br>ER LOCKS AND WINDOWS<br>ERPOINTS-12V, USB A & C<br>TOR UNIQUE SEATS - PWR<br>ED FRT W/ DRV MEMORY | EUNCTIONAL<br>• BLIS W/CROSS TRA<br>• BRAKES - ANTI-LOG<br>• FOX LIVE VALVE SH<br>• INTELLIGENT ACCE<br>BUTTON START<br>• LANE KEEPING SYS<br>• PRE-COLLISION AS<br>• REAR VIEW CAMER<br>• REMOTE KEYLESS<br>• REMOTE START SY<br>• SIRIUSXM® - SVC N<br>• SYNC®4A<br>• UPFITTER SWITCHE | AFFIC ALERT<br>CK SYSTEM<br>IOCKS<br>SS W/PUSH<br>STEM<br>SIST W/AEB<br>A<br>ENTRY<br>STEM<br>V/A AK&HI | SAFETY/SECURITY<br>AIRBAGS - SAFETY CANOPY®<br>BELT-MINDER CHIME<br>CTR HIGH MOUNT STOP LAMP<br>LATCH CHILD SAFETY SYSTEM<br>PASSIVE ANTI-THEFT SYSTEM<br>TIRE PRESSURE MONIT SYS<br>MARRANTY<br>3YR/36,000 BUMPER / BUMPER<br>5YR/60,000 POWERTRAIN<br>5YR/60,000 ROADSIDE ASSIST | Annual fuel                                                                                                    | v/hwy city<br>ns per 100 miles<br>COST<br>2000<br>Thi<br>dis                 | highway<br>uel Econom<br>1                 |
| INCLUDED ON THIS VEHICLE (N                                                                                                                                                                                                      | SRP)                                                                                                                                                                                                                                                                    |                                                                                                                                                                                                                                                                                          |                                                                                                         | (MSRF                                                                                                                                                                                                                                                                              | Actual results will vary f<br>vehicle. The average new<br>based on 15,000 miles p<br>emissions are a significa | er year at \$3.60 per g<br>ant cause of climate o                            | gallon. MPGe is<br>change and sm           |
| EQUIPMENT GROUP 800A<br>•RAPTOR SERIES                                                                                                                                                                                           |                                                                                                                                                                                                                                                                         |                                                                                                                                                                                                                                                                                          | PRICE INFORMA<br>BASE PRICE<br>TOTAL OPTIONS/C                                                          | \$55,470.0                                                                                                                                                                                                                                                                         |                                                                                                                | omygo                                                                        | V                                          |
| 17"GRAY PTD BEADLOCK CPBL WHL 1,4                                                                                                                                                                                                | RGE<br>90.00<br>95.00<br>95.00                                                                                                                                                                                                                                          |                                                                                                                                                                                                                                                                                          | TOTAL VEHICLE &<br>DESTINATION & D                                                                      | OPTIONS/OTHER 57,650.0                                                                                                                                                                                                                                                             |                                                                                                                | NMENT 5-STA                                                                  | AR SAFET<br>Not F                          |
|                                                                                                                                                                                                                                  |                                                                                                                                                                                                                                                                         |                                                                                                                                                                                                                                                                                          |                                                                                                         |                                                                                                                                                                                                                                                                                    | Frontal<br>Crash<br>Based on the risk of in<br>Should ONLY be com                                              | Driver<br>Passenger<br>njury in a frontal impac<br>pared to other vehicle    | Not F<br>Not F<br>ct.<br>es of similar siz |
|                                                                                                                                                                                                                                  |                                                                                                                                                                                                                                                                         |                                                                                                                                                                                                                                                                                          |                                                                                                         |                                                                                                                                                                                                                                                                                    | <b>Side</b><br>Crash<br>Based on the risk of in                                                                | Front seat<br>Rear seat<br>njury in a side impact.                           | Not F<br>Not F                             |
|                                                                                                                                                                                                                                  |                                                                                                                                                                                                                                                                         |                                                                                                                                                                                                                                                                                          |                                                                                                         |                                                                                                                                                                                                                                                                                    | <b>Rollover</b><br>Based on the risk of ro                                                                     | ollover in a single-veh                                                      | Not F                                      |
|                                                                                                                                                                                                                                  |                                                                                                                                                                                                                                                                         |                                                                                                                                                                                                                                                                                          |                                                                                                         |                                                                                                                                                                                                                                                                                    | Star ratings range fr<br>Source: Nationa                                                                       | -                                                                            | ★ ★ ★ ★ ★ ),<br>Safety Adm                 |
|                                                                                                                                                                                                                                  | RAMP ONE<br>RP7W                                                                                                                                                                                                                                                        |                                                                                                                                                                                                                                                                                          |                                                                                                         |                                                                                                                                                                                                                                                                                    |                                                                                                                |                                                                              | 4RLE10714                                  |
|                                                                                                                                                                                                                                  | RAMP TWO                                                                                                                                                                                                                                                                | RAIL<br>56-3613 O/T 1                                                                                                                                                                                                                                                                    | Ford Credit for V                                                                                       | her you decide to lease or finance you<br>le, you'll find the choices that are righ<br>bu. See your dealer for details or visit<br>.ford.com/finance.                                                                                                                              | t 🚺 🏠 WARNING: Oper                                                                                            | rating, servicing and r<br>se you to chemicals in<br>o the State of Californ | ncluding engine                            |
|                                                                                                                                                                                                                                  | This label is affixed pursuant to the<br>Information Disclosure Act. Gased<br>State and Local taxes are not inclored<br>options or accessories are not in                                                                                                               | bline, License, and Title Fees,<br>luded. Dealer installed                                                                                                                                                                                                                               |                                                                                                         | CIAL ORDER<br>X 425 005695 03 11 24                                                                                                                                                                                                                                                | To minimize exposure, a<br>vehicle in a well-ventilat<br>For more information go                               | avoid breathing exhau                                                        | ust, do not idle f                         |