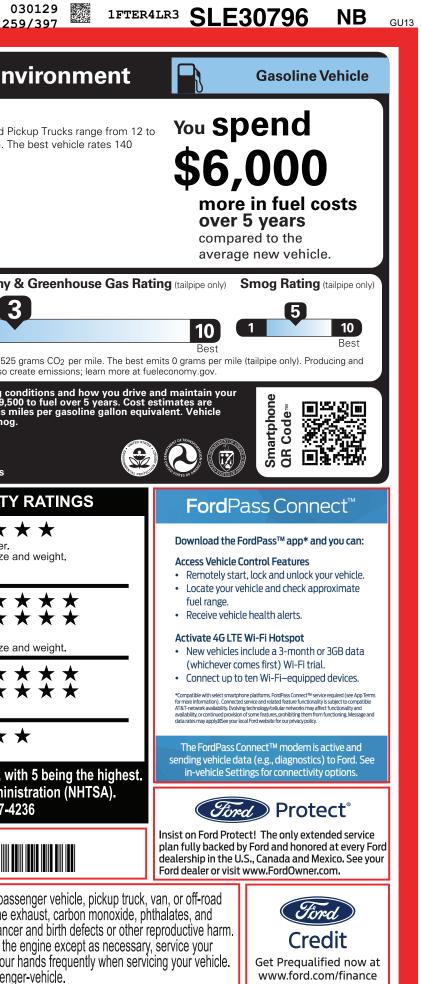

FD

W 320250612 7571 CERTCERT TRD RAMPBUMPCAMPBOOKEXFLROTABATT

| FORD PERFORMANCE 2025 S<br>128" W<br>3.0L E                                                                                                                                                                                                                                                                                          | GER RAPTOR<br>UPERCREW 4X4 RAPTOR                                                                                                                                                                                                                  | SL E307<br>EXTERIOR<br>DESERT SAND<br>INTERIOR<br>EBONY LEATHER-TRIM SEATS                                                                                                                                                                                                            |                                                                                                                                                                                                | Fuel Economy<br>Fuel Economy                                                                                                                                                                                                                                                                                                                                                                                                                                                                                                                                                                                                                                                                                                                                                                                                                                                                                                                                                                                                                                                                                                                                                                                                                                                                                                                                                                                                                                                                                                                                                                                                                                                                                                                                                                                       | Standard P<br>87 MPG. TI<br>MPGe.                                                                                                                                                                                                                                                                                         |
|--------------------------------------------------------------------------------------------------------------------------------------------------------------------------------------------------------------------------------------------------------------------------------------------------------------------------------------|----------------------------------------------------------------------------------------------------------------------------------------------------------------------------------------------------------------------------------------------------|---------------------------------------------------------------------------------------------------------------------------------------------------------------------------------------------------------------------------------------------------------------------------------------|------------------------------------------------------------------------------------------------------------------------------------------------------------------------------------------------|--------------------------------------------------------------------------------------------------------------------------------------------------------------------------------------------------------------------------------------------------------------------------------------------------------------------------------------------------------------------------------------------------------------------------------------------------------------------------------------------------------------------------------------------------------------------------------------------------------------------------------------------------------------------------------------------------------------------------------------------------------------------------------------------------------------------------------------------------------------------------------------------------------------------------------------------------------------------------------------------------------------------------------------------------------------------------------------------------------------------------------------------------------------------------------------------------------------------------------------------------------------------------------------------------------------------------------------------------------------------------------------------------------------------------------------------------------------------------------------------------------------------------------------------------------------------------------------------------------------------------------------------------------------------------------------------------------------------------------------------------------------------------------------------------------------------|---------------------------------------------------------------------------------------------------------------------------------------------------------------------------------------------------------------------------------------------------------------------------------------------------------------------------|
| EASY FUEL® CAPLESS FILLER FOG LAMPS FULL SIZE SPARE TIRE/WHEEL FULLY BOXED STEEL FRAME HEADLAMPS - AUTO HIGH BEAM MIRRORS - PWR / SIGNAL IND HEATED S POWER SLIDING REAR WINDOW PROJECTOR HEADLAMPS LED REMOTE TAILGATE LOCK 12" CENTI<br>AMBIENT AUTO HIGH BEAM DUAL ILLU HEATED S POWER SLIDING REAR WINDOW POWER LOCK RAPTOR LOCK | UP/DOWN DRIVER WIN<br>ER TOUCHSCREEN<br>LIGHTING<br>NSTRUMENT CLUSTER<br>JM VANITY MIRRORS<br>NE AUTO CLIMATE CTL<br>TEEERING WHEEL<br>DCKS AND WINDOWS<br>DINTS-12V, USB<br>JNIQUE SEATS - PWR<br>RT W/ DRV MEMORY<br>NE W/ DRV MEMORY            | LOCK SYSTEM   • BELT-MINDER CHIME     E SHOCKS   • CTR HIGH MOUNT ST     CCESS W/PUSH   • LATCH CHILD SAFETY     SYSTEM   • LATCH CHILD SAFETY     NASSIST W/AEB   • TIRE PRESSURE MON     MERA   WARRANTY     ESS ENTRY   • 3YR/36,000 BUMPER /     T SYSTEM   • 5YR/60,000 ROADSIDI | OP LAMP<br>(SYSTEM<br>SYSTEM<br>IT SYS<br>Ann<br>Actual r<br>vehicle.<br>based o<br>emission<br>556,070.00<br>3,135.00<br>1,695.00<br>Ove<br>Basec<br>Shoul<br>Side<br>Crass<br>Basec<br>Shoul | combined city/hwy   city   H     5.9   gallons per 100 miles     mual fuel   COST     \$33,1000   Fue     \$33,1000   This vie     Tesults will vary for many reasons, inclue   This vie     on ta average new vehicle gets 28 MPG at the average new vehicles des 28 MPG at the average new vehicles des 28 MPG at the average new vehicle gets 28 MPG at the average of t | renice emits 522<br>bouting fuel also c<br>and costs \$9,5<br>ion. MPGe is n<br>inge and smog<br>are vehicles<br><b>R SAFET</b><br>$\bigstar \bigstar$<br>e and rollover.<br>of similar size a<br>$\bigstar \bigstar$<br>of similar size a<br>$\bigstar \bigstar$<br>e crash.<br>$\bigstar \bigstar \bigstar$<br>e crash. |
|                                                                                                                                                                                                                                                                                                                                      | RAMP ONE                                                                                                                                                                                                                                           | TOTAL MSRP \$60,9                                                                                                                                                                                                                                                                     | 00.00                                                                                                                                                                                          | www.safercar.gov or<br>1FTER4LR3S                                                                                                                                                                                                                                                                                                                                                                                                                                                                                                                                                                                                                                                                                                                                                                                                                                                                                                                                                                                                                                                                                                                                                                                                                                                                                                                                                                                                                                                                                                                                                                                                                                                                                                                                                                                  | 1 E30706                                                                                                                                                                                                                                                                                                                  |
|                                                                                                                                                                                                                                                                                                                                      | RAMP TWO     RAIL       ITEM #:     24-9403 O/T 2                                                                                                                                                                                                  | Scan The QR Code to<br>get more details about<br>this vehicle                                                                                                                                                                                                                         |                                                                                                                                                                                                | WARNING: Operating, servicing and ma<br>vehicle can expose you to chemicals incl<br>/hich are known to the State of California                                                                                                                                                                                                                                                                                                                                                                                                                                                                                                                                                                                                                                                                                                                                                                                                                                                                                                                                                                                                                                                                                                                                                                                                                                                                                                                                                                                                                                                                                                                                                                                                                                                                                     |                                                                                                                                                                                                                                                                                                                           |
|                                                                                                                                                                                                                                                                                                                                      | This label is affixed pursuant to the Federal Automobile<br>Information Disclosure Act. Gasoline, License, and Title Fi<br>State and Local taxes are not included. Dealer installed<br>options or accessories are not included unless listed above | SF031 N RB 2X 530 009819 06 0                                                                                                                                                                                                                                                         | lo minii                                                                                                                                                                                       | imize exposure, avoid breathing exhaust,<br>in a well-ventilated area and wear glove<br>ore information go to www.P65Warnings.c                                                                                                                                                                                                                                                                                                                                                                                                                                                                                                                                                                                                                                                                                                                                                                                                                                                                                                                                                                                                                                                                                                                                                                                                                                                                                                                                                                                                                                                                                                                                                                                                                                                                                    | , do not idle the                                                                                                                                                                                                                                                                                                         |