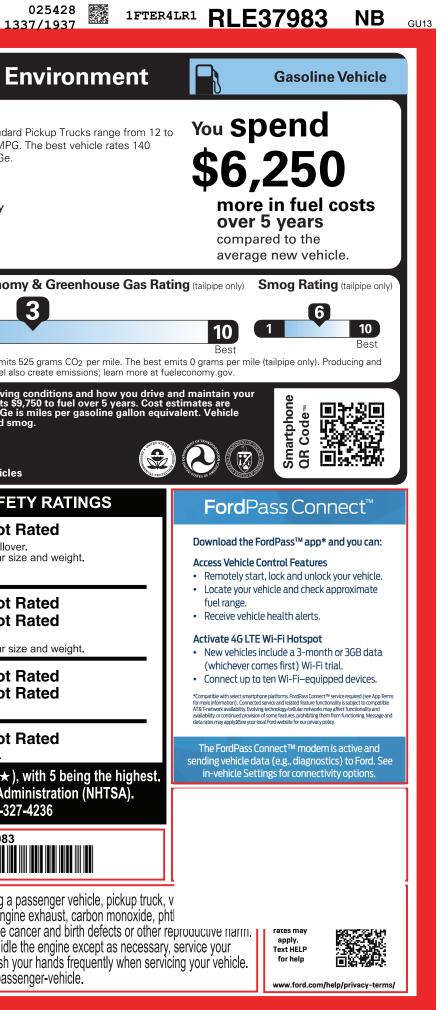

FD

9-NORMAL, NB, 103263, RH271 5530

320240906 8011

U W WV ULC CERT CERT CERT TRD RAMP BUMP CAMP BOOK EXFL ROTA

| Ford                                                                                                                                                                                                                                                                                                                                                                                                                                                                                                                                                                                                                                                                                                                                                                                                                                                                                                                                                                                                                                                                                                                                                                                                                                                                                                                                                                                                                                                                                                                                                                                                                                                                                                                                                                                                                                                                                                                                                                                                                                                                           | RANGER R                                                                                                                                                                                                         | RL E3                                                                                                                                                    | RL <b>E37983</b>                                                                                                                            |                                                                                                                                                                                               | EPA<br>DOT Fuel Economy and E                                                                                                                                                                                        |                                                                          |
|--------------------------------------------------------------------------------------------------------------------------------------------------------------------------------------------------------------------------------------------------------------------------------------------------------------------------------------------------------------------------------------------------------------------------------------------------------------------------------------------------------------------------------------------------------------------------------------------------------------------------------------------------------------------------------------------------------------------------------------------------------------------------------------------------------------------------------------------------------------------------------------------------------------------------------------------------------------------------------------------------------------------------------------------------------------------------------------------------------------------------------------------------------------------------------------------------------------------------------------------------------------------------------------------------------------------------------------------------------------------------------------------------------------------------------------------------------------------------------------------------------------------------------------------------------------------------------------------------------------------------------------------------------------------------------------------------------------------------------------------------------------------------------------------------------------------------------------------------------------------------------------------------------------------------------------------------------------------------------------------------------------------------------------------------------------------------------|------------------------------------------------------------------------------------------------------------------------------------------------------------------------------------------------------------------|----------------------------------------------------------------------------------------------------------------------------------------------------------|---------------------------------------------------------------------------------------------------------------------------------------------|-----------------------------------------------------------------------------------------------------------------------------------------------------------------------------------------------|----------------------------------------------------------------------------------------------------------------------------------------------------------------------------------------------------------------------|--------------------------------------------------------------------------|
| FORD PERFORMANCE                                                                                                                                                                                                                                                                                                                                                                                                                                                                                                                                                                                                                                                                                                                                                                                                                                                                                                                                                                                                                                                                                                                                                                                                                                                                                                                                                                                                                                                                                                                                                                                                                                                                                                                                                                                                                                                                                                                                                                                                                                                               | 2024 SUPERCREW 4X4 I<br>128" WHEELBASE<br>3.0L ECOBOOST ENGINE<br>10-SPEED AUTO TRANS                                                                                                                            | INT                                                                                                                                                      | FERIOR<br>VELOCITY BLUE METALLIC<br>ERIOR<br>EBONY LEATHER-TRIM SEATS                                                                       | ;                                                                                                                                                                                             | Fuel Economy                                                                                                                                                                                                         | PG Standard<br>73 MPG.<br>MPGe.                                          |
| STANDARD EQUIPMENT INCLUDED AT NO EXTRA CHARGE                                                                                                                                                                                                                                                                                                                                                                                                                                                                                                                                                                                                                                                                                                                                                                                                                                                                                                                                                                                                                                                                                                                                                                                                                                                                                                                                                                                                                                                                                                                                                                                                                                                                                                                                                                                                                                                                                                                                                                                                                                 |                                                                                                                                                                                                                  |                                                                                                                                                          |                                                                                                                                             |                                                                                                                                                                                               |                                                                                                                                                                                                                      |                                                                          |
| EXTERIOR<br>• DAYTIME RUNNING LIGHTS<br>• EASY FUEL® CAPLESS FILLER<br>• FOG LAMPS<br>• FULL SIZE SPARE TIRE/WHEEL<br>• FULLY BOXED STEEL FRAME<br>• HEADLAMPS - AUTO HIGH BEAM<br>• MIRRORS - PWR / SIGNAL IND                                                                                                                                                                                                                                                                                                                                                                                                                                                                                                                                                                                                                                                                                                                                                                                                                                                                                                                                                                                                                                                                                                                                                                                                                                                                                                                                                                                                                                                                                                                                                                                                                                                                                                                                                                                                                                                                | INTERIOR<br>• 1-TOUCH UP/DOWN DRIVER W<br>• 12" CENTER TOUCHSCREEN<br>• AMBIENT LIGHTING<br>• DIGITAL INSTRUMENT CLUSTE<br>• DUAL ILLUM VANITY MIRRORS<br>• DUAL ZONE AUTO CLIMATE CT<br>• HEATED STEERING WHEEL | BRAKES - ANTI-LOO     FOX LIVE VALVE SH     INTELLIGENT ACCE     BUTTON START                                                                            | AFFIC ALERT • AIRBAGS - SA<br>CK SYSTEM • BELT-MINDEF<br>IOCKS • CTR HIGH MC<br>• SS W/PUSH • LATCH CHILD<br>• PASSIVE ANT<br>• TIRE PRESSU | SAFETY/SECURITY<br>• AIRBAGS - SAFETY CANOPY®<br>• BELT-MINDER CHIME<br>• CTR HIGH MOUNT STOP LAMP<br>• LATCH CHILD SAFETY SYSTEM<br>• PASSIVE ANTI-THEFT SYSTEM<br>• TIRE PRESSURE MONIT SYS | combined city/hwy city <b>5.9</b> gallons per 100 mil                                                                                                                                                                | highway                                                                  |
| <ul> <li>POWER SLIDING REAR WINDOW</li> <li>PROJECTOR HEADLAMPS LED</li> <li>REMOTE TAILGATE LOCK</li> <li>TAILLAMPS-LED</li> <li>WATTS LINK REAR SUSPENSION</li> <li>WHEEL LIP MOLDINGS</li> <li>POWER LOCKS AND WINDOWS</li> <li>POWER LOCKS</li> </ul> |                                                                                                                                                                                                                  | 6 • REAR VIEW CAMER<br>• REMOTE KEYLESS<br>• REMOTE START SY<br>• SIRIUSXM® - SVC N<br>• SYNC®4A                                                         | REAR VIEW CAMERA     REMOTE KEYLESS ENTRY     REMOTE START SYSTEM     SIRIUSXM® - SVC N/A AK&HI     SYR/60,000 ROADSIDE ASSIST              |                                                                                                                                                                                               | Annual fuel <b>COSt</b><br><b>\$3,200</b><br>Actual results will vary for many reaso<br>vehicle. The average new vehicle gets<br>based on 15,000 miles per year at \$3.6<br>emissions are a significant cause of cli | This vehicle emits a distributing fuel also                              |
| INCLUDED ON THIS VEHICLE                                                                                                                                                                                                                                                                                                                                                                                                                                                                                                                                                                                                                                                                                                                                                                                                                                                                                                                                                                                                                                                                                                                                                                                                                                                                                                                                                                                                                                                                                                                                                                                                                                                                                                                                                                                                                                                                                                                                                                                                                                                       | (MSRP)                                                                                                                                                                                                           |                                                                                                                                                          |                                                                                                                                             | (MSRP)                                                                                                                                                                                        | emissions are a significant cause of cli                                                                                                                                                                             | mate change and sm                                                       |
| EQUIPMENT GROUP 800A<br>•RAPTOR SERIES                                                                                                                                                                                                                                                                                                                                                                                                                                                                                                                                                                                                                                                                                                                                                                                                                                                                                                                                                                                                                                                                                                                                                                                                                                                                                                                                                                                                                                                                                                                                                                                                                                                                                                                                                                                                                                                                                                                                                                                                                                         |                                                                                                                                                                                                                  |                                                                                                                                                          | PRICE INFORMATION<br>BASE PRICE                                                                                                             | fueleconomy.gov                                                                                                                                                                               |                                                                                                                                                                                                                      |                                                                          |
| OPTIONAL EQUIPMENT/OTHER                                                                                                                                                                                                                                                                                                                                                                                                                                                                                                                                                                                                                                                                                                                                                                                                                                                                                                                                                                                                                                                                                                                                                                                                                                                                                                                                                                                                                                                                                                                                                                                                                                                                                                                                                                                                                                                                                                                                                                                                                                                       |                                                                                                                                                                                                                  |                                                                                                                                                          | TOTAL OPTIONS/OTHER<br>TOTAL VEHICLE & OPTIONS/OTHI                                                                                         | 2,245.00<br>ER 57,865.00                                                                                                                                                                      | Calculate personalized estimates an                                                                                                                                                                                  | nd compare vehicles                                                      |
| LT285/70R17 A/T TIRE<br>FLR LINERS ALL WTHR+CRPT MATS<br>RAPTOR GRAPHIC                                                                                                                                                                                                                                                                                                                                                                                                                                                                                                                                                                                                                                                                                                                                                                                                                                                                                                                                                                                                                                                                                                                                                                                                                                                                                                                                                                                                                                                                                                                                                                                                                                                                                                                                                                                                                                                                                                                                                                                                        | 750.00                                                                                                                                                                                                           |                                                                                                                                                          | DESTINATION & DELIVERY                                                                                                                      | GOVERNMENT 5                                                                                                                                                                                  | -STAR SAFE                                                                                                                                                                                                           |                                                                          |
|                                                                                                                                                                                                                                                                                                                                                                                                                                                                                                                                                                                                                                                                                                                                                                                                                                                                                                                                                                                                                                                                                                                                                                                                                                                                                                                                                                                                                                                                                                                                                                                                                                                                                                                                                                                                                                                                                                                                                                                                                                                                                |                                                                                                                                                                                                                  |                                                                                                                                                          |                                                                                                                                             |                                                                                                                                                                                               | Overall Vehicle Score Not F<br>Based on the combined ratings of frontal, side and rollover<br>Should ONLY be compared to other vehicles of similar size                                                              |                                                                          |
|                                                                                                                                                                                                                                                                                                                                                                                                                                                                                                                                                                                                                                                                                                                                                                                                                                                                                                                                                                                                                                                                                                                                                                                                                                                                                                                                                                                                                                                                                                                                                                                                                                                                                                                                                                                                                                                                                                                                                                                                                                                                                |                                                                                                                                                                                                                  |                                                                                                                                                          |                                                                                                                                             |                                                                                                                                                                                               | FrontalDriverCrashPassengeBased on the risk of injury in a frontaShould ONLY be compared to other                                                                                                                    | al impact.                                                               |
|                                                                                                                                                                                                                                                                                                                                                                                                                                                                                                                                                                                                                                                                                                                                                                                                                                                                                                                                                                                                                                                                                                                                                                                                                                                                                                                                                                                                                                                                                                                                                                                                                                                                                                                                                                                                                                                                                                                                                                                                                                                                                |                                                                                                                                                                                                                  |                                                                                                                                                          |                                                                                                                                             |                                                                                                                                                                                               | SideFront seaCrashRear seaBased on the risk of injury in a side in                                                                                                                                                   | t Not F                                                                  |
|                                                                                                                                                                                                                                                                                                                                                                                                                                                                                                                                                                                                                                                                                                                                                                                                                                                                                                                                                                                                                                                                                                                                                                                                                                                                                                                                                                                                                                                                                                                                                                                                                                                                                                                                                                                                                                                                                                                                                                                                                                                                                |                                                                                                                                                                                                                  |                                                                                                                                                          |                                                                                                                                             |                                                                                                                                                                                               | Rollover                                                                                                                                                                                                             | Not F                                                                    |
|                                                                                                                                                                                                                                                                                                                                                                                                                                                                                                                                                                                                                                                                                                                                                                                                                                                                                                                                                                                                                                                                                                                                                                                                                                                                                                                                                                                                                                                                                                                                                                                                                                                                                                                                                                                                                                                                                                                                                                                                                                                                                |                                                                                                                                                                                                                  |                                                                                                                                                          |                                                                                                                                             |                                                                                                                                                                                               | Based on the risk of rollover in a sing<br>Star ratings range from 1 to 5 st<br>Source: National Highway T<br>www.saferca                                                                                            | $ars(\star\star\star\star\star),$                                        |
|                                                                                                                                                                                                                                                                                                                                                                                                                                                                                                                                                                                                                                                                                                                                                                                                                                                                                                                                                                                                                                                                                                                                                                                                                                                                                                                                                                                                                                                                                                                                                                                                                                                                                                                                                                                                                                                                                                                                                                                                                                                                                | RAMP ONE                                                                                                                                                                                                         |                                                                                                                                                          |                                                                                                                                             | 59,460.00                                                                                                                                                                                     |                                                                                                                                                                                                                      | R4LR1RLE37983                                                            |
|                                                                                                                                                                                                                                                                                                                                                                                                                                                                                                                                                                                                                                                                                                                                                                                                                                                                                                                                                                                                                                                                                                                                                                                                                                                                                                                                                                                                                                                                                                                                                                                                                                                                                                                                                                                                                                                                                                                                                                                                                                                                                | RAMP TWO                                                                                                                                                                                                         |                                                                                                                                                          | Sind vehicle, you'll find th                                                                                                                | to lease or finance your<br>he choices that are right                                                                                                                                         | WARNING: Operating, servicing                                                                                                                                                                                        | a and maintaining a n                                                    |
|                                                                                                                                                                                                                                                                                                                                                                                                                                                                                                                                                                                                                                                                                                                                                                                                                                                                                                                                                                                                                                                                                                                                                                                                                                                                                                                                                                                                                                                                                                                                                                                                                                                                                                                                                                                                                                                                                                                                                                                                                                                                                | This label is affined and                                                                                                                                                                                        | 47-A205 O/T 2                                                                                                                                            | Ford Credit for you. See your dea<br>www.ford.com/finar                                                                                     | aler for details or visit<br>nce.                                                                                                                                                             | lead, which are known to the State of (                                                                                                                                                                              | nicals including engine<br>California to cause car                       |
|                                                                                                                                                                                                                                                                                                                                                                                                                                                                                                                                                                                                                                                                                                                                                                                                                                                                                                                                                                                                                                                                                                                                                                                                                                                                                                                                                                                                                                                                                                                                                                                                                                                                                                                                                                                                                                                                                                                                                                                                                                                                                | Information Disclosure<br>State and Local taxes a                                                                                                                                                                | suant to the Federal Automobile<br>Act. Gasoline, License, and Title Fees,<br>re not included. Dealer installed<br>are not included unless listed above. | RH271 N RB 2X 430 003263 08 27 24                                                                                                           |                                                                                                                                                                                               | To minimize exposure, avoid breathing<br>vehicle in a well-ventilated area and we<br>For more information go to www.P65W                                                                                             | exnaust, do not idle f<br>ear gloves or wash yc<br>/arnings.ca.gov/passe |
|                                                                                                                                                                                                                                                                                                                                                                                                                                                                                                                                                                                                                                                                                                                                                                                                                                                                                                                                                                                                                                                                                                                                                                                                                                                                                                                                                                                                                                                                                                                                                                                                                                                                                                                                                                                                                                                                                                                                                                                                                                                                                |                                                                                                                                                                                                                  |                                                                                                                                                          |                                                                                                                                             |                                                                                                                                                                                               |                                                                                                                                                                                                                      | 00004000                                                                 |