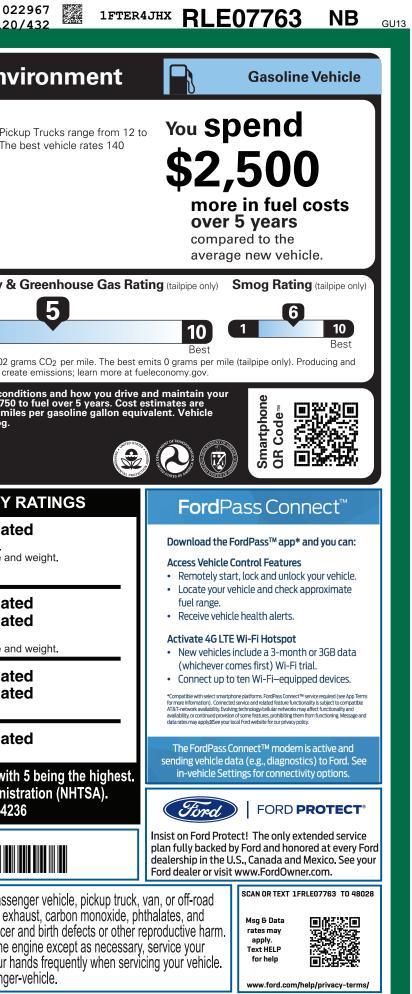

| MIC-002959 FL | 9-NORMAL, NB, 202959, RD082 <b>11</b>                                                                                                      | 278 320240415 54                                                                                                                                                                                                                                                                                                         | 407 ULC CERT CERT CERT                                                                                                                                                                                                                                                                                                                                                                                                                                                                                                                                                                                                                                                                                                                                                                                                                                                                                                                                                                                                                                                                                                                                                                                                                | U W FL<br>TRD RAMP BUMP C                        | AMP BOOK EXFL ROTA                                                                                                                                                                                                                                                                                                                                                                                                                                                                                                                                                                                                                                                                                                                                                                                                                                                                                                                                                          |                                                                                                                                                                                                                                                                                                                                        |
|---------------|--------------------------------------------------------------------------------------------------------------------------------------------|--------------------------------------------------------------------------------------------------------------------------------------------------------------------------------------------------------------------------------------------------------------------------------------------------------------------------|---------------------------------------------------------------------------------------------------------------------------------------------------------------------------------------------------------------------------------------------------------------------------------------------------------------------------------------------------------------------------------------------------------------------------------------------------------------------------------------------------------------------------------------------------------------------------------------------------------------------------------------------------------------------------------------------------------------------------------------------------------------------------------------------------------------------------------------------------------------------------------------------------------------------------------------------------------------------------------------------------------------------------------------------------------------------------------------------------------------------------------------------------------------------------------------------------------------------------------------|--------------------------------------------------|-----------------------------------------------------------------------------------------------------------------------------------------------------------------------------------------------------------------------------------------------------------------------------------------------------------------------------------------------------------------------------------------------------------------------------------------------------------------------------------------------------------------------------------------------------------------------------------------------------------------------------------------------------------------------------------------------------------------------------------------------------------------------------------------------------------------------------------------------------------------------------------------------------------------------------------------------------------------------------|----------------------------------------------------------------------------------------------------------------------------------------------------------------------------------------------------------------------------------------------------------------------------------------------------------------------------------------|
| VEHICL        | LE DESCRIPTION<br>RANGER<br>2024 SUPERCREW 4X2 LARIA<br>128" WHEELBASE<br>2.3L ECOBOOST ENGINE<br>10-SPEED AUTO TRANSMISSIO                | T EXTERIO<br>ICONI<br>INTERIOP<br>ON SAND<br>ELIS W/CROSS TRAFFIC A<br>BRAKES - ANTI-LOCK SYS<br>INTELLIGENT ACCESS W/<br>BUTTON START<br>LANE KEEPING SYSTEM<br>PRE-COLLISION ASSIST V<br>REAR VIEW CAMERA<br>REMOTE KEYLESS ENTRY<br>REMOTE KEYLESS ENTRY<br>SIRIUSXM® - SVC N/A AK<br>SYNC®4A<br>WIRELESS CHARGING PA | Strick       Strick |                                                  | AMP BOOK EXFL ROTA<br>FUEL ECONOMY<br>Fuel Economy<br>Fuel Economy<br>Page 2222<br>Combined city/hwy<br>A.5 gallons per 100 miles<br>Annual fuel COST<br>\$2,450<br>gallons per 100 miles<br>Annual fuel COST<br>\$2,450<br>Atual results will vary for many reasons<br>based on 15,000 miles per year at \$3.60<br>emissions are a significant cause of climates<br>Actual results will vary for many reasons<br>based on 15,000 miles per year at \$3.60<br>emissions are a significant cause of climates<br>Actual results will vary for many reasons<br>based on 15,000 miles per year at \$3.60<br>emissions are a significant cause of climates<br>Actual results will vary for many reasons<br>based on 15,000 miles per year at \$3.60<br>emissions are a significant cause of climates<br>Based on the combined ratings of fronts<br>Should ONLY be compared to other very<br>Based on the risk of injury in a frontal in<br>Should ONLY be compared to other very | G Standard Pick<br>73 MPG. The<br>MPGe.<br>225<br>highway<br>Fuel Economy &<br>1<br>This vehicle emits 402 g<br>distributing fuel also creat<br>MPG and costs \$9.750<br>ber gallon. MPGe is mill<br>ate change and smog.<br>IOV<br>compare vehicles<br>STAR SAFETY<br>Not Rate<br>al, side and rollover.<br>hicles of similar size an |
|               |                                                                                                                                            |                                                                                                                                                                                                                                                                                                                          |                                                                                                                                                                                                                                                                                                                                                                                                                                                                                                                                                                                                                                                                                                                                                                                                                                                                                                                                                                                                                                                                                                                                                                                                                                       |                                                  | Side<br>CrashFront seat<br>Rear seatBased on the risk of injury in a side impRolloverBased on the risk of rollover in a single                                                                                                                                                                                                                                                                                                                                                                                                                                                                                                                                                                                                                                                                                                                                                                                                                                              | Not Rat<br>Dact.<br>Not Rat                                                                                                                                                                                                                                                                                                            |
|               |                                                                                                                                            |                                                                                                                                                                                                                                                                                                                          |                                                                                                                                                                                                                                                                                                                                                                                                                                                                                                                                                                                                                                                                                                                                                                                                                                                                                                                                                                                                                                                                                                                                                                                                                                       |                                                  | Star ratings range from 1 to 5 star<br>Source: National Highway Tra<br>www.safercar.ç                                                                                                                                                                                                                                                                                                                                                                                                                                                                                                                                                                                                                                                                                                                                                                                                                                                                                       | ffic Safety Adminis                                                                                                                                                                                                                                                                                                                    |
|               | RAMP ONE RH29 RAMP TWO ITEM #:                                                                                                             | RAIL                                                                                                                                                                                                                                                                                                                     | OTAL MSRP \$4                                                                                                                                                                                                                                                                                                                                                                                                                                                                                                                                                                                                                                                                                                                                                                                                                                                                                                                                                                                                                                                                                                                                                                                                                         | choices that are right<br>r for details or visit | WARNING: Operating, servicing a vehicle can expose you to chemic                                                                                                                                                                                                                                                                                                                                                                                                                                                                                                                                                                                                                                                                                                                                                                                                                                                                                                            | JHXRLE07763                                                                                                                                                                                                                                                                                                                            |
|               | This label is affixed pursuant to<br>Information Disclosure Act. Gas<br>State and Local taxes are not in<br>options or accessories are not | soline, License, and Title Fees,<br>cluded. Dealer installed R                                                                                                                                                                                                                                                           | SPECIAL OR<br>20082 N RB 2X 425 002959                                                                                                                                                                                                                                                                                                                                                                                                                                                                                                                                                                                                                                                                                                                                                                                                                                                                                                                                                                                                                                                                                                                                                                                                | DER                                              | lead, which are known to the State of Cal<br>To minimize exposure, avoid breathing ex<br>vehicle in a well-ventilated area and wea<br>For more information go to www.P65War                                                                                                                                                                                                                                                                                                                                                                                                                                                                                                                                                                                                                                                                                                                                                                                                 | xhaust, do not idle the e<br>r gloves or wash your h                                                                                                                                                                                                                                                                                   |