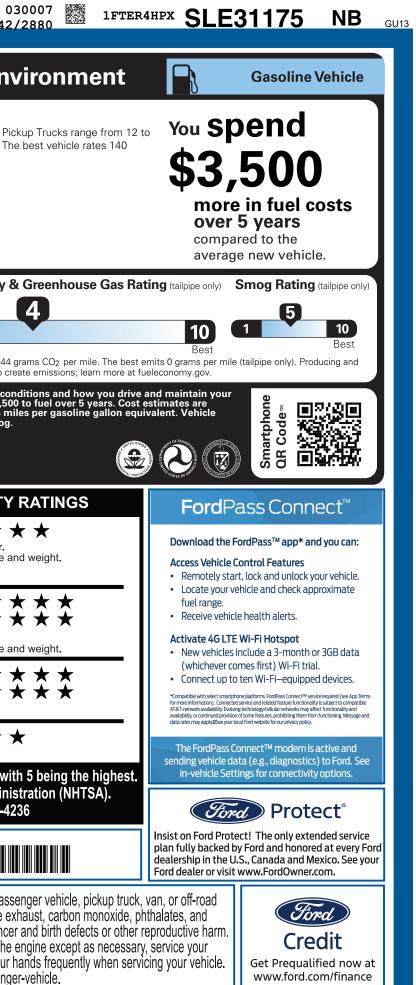

| e)<br>Ice<br>he                                       |