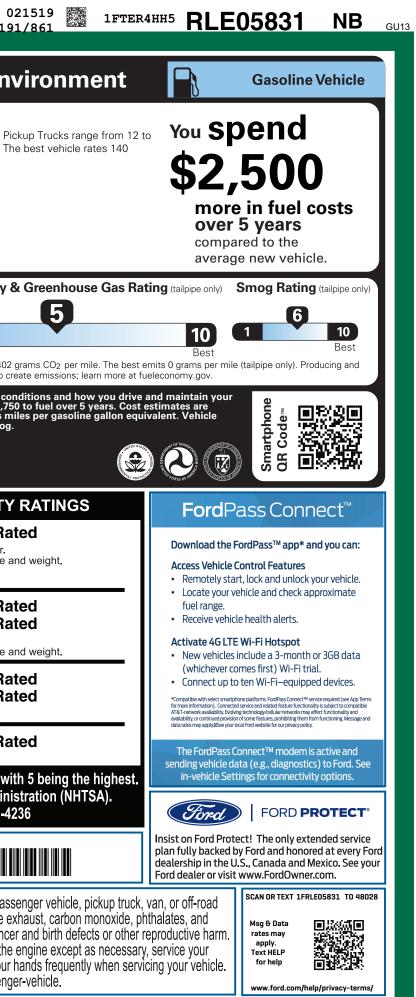

| MIC-007708 MO                                                                                                                                                                                                                                                                                                                                                                                                                                                                                       | 9-NORMAL,NB,107708,RA251                                                                                                                                                                                                                                                                               | 9237 320240201<br>BLEND                                                                                                                                                                                                                                                                                                                                                                                                                                                                                                                                                                                                                                                                                                                                                                                                                                                                                                                                                                                                                                                                                                                                                                                                                                                                                                                                                                                                                                                                                                                                                                                                                                                                                                                                                                                                                                                                                                                                                                                                                                                                                                        | <b>7170</b>                                                                                                                                                                                                                          | U W MO<br>RD RAMP BUMP C                                                                       | CAMP BOOK EXFL ROTA 191                                                                                                                                                                                                                                                                                                                                                                                                                                                                                                                                                                                                                                                                                                                                                                                                                                                                                                                                                                                                                                                                                                                                                          |
|-----------------------------------------------------------------------------------------------------------------------------------------------------------------------------------------------------------------------------------------------------------------------------------------------------------------------------------------------------------------------------------------------------------------------------------------------------------------------------------------------------|--------------------------------------------------------------------------------------------------------------------------------------------------------------------------------------------------------------------------------------------------------------------------------------------------------|--------------------------------------------------------------------------------------------------------------------------------------------------------------------------------------------------------------------------------------------------------------------------------------------------------------------------------------------------------------------------------------------------------------------------------------------------------------------------------------------------------------------------------------------------------------------------------------------------------------------------------------------------------------------------------------------------------------------------------------------------------------------------------------------------------------------------------------------------------------------------------------------------------------------------------------------------------------------------------------------------------------------------------------------------------------------------------------------------------------------------------------------------------------------------------------------------------------------------------------------------------------------------------------------------------------------------------------------------------------------------------------------------------------------------------------------------------------------------------------------------------------------------------------------------------------------------------------------------------------------------------------------------------------------------------------------------------------------------------------------------------------------------------------------------------------------------------------------------------------------------------------------------------------------------------------------------------------------------------------------------------------------------------------------------------------------------------------------------------------------------------|--------------------------------------------------------------------------------------------------------------------------------------------------------------------------------------------------------------------------------------|------------------------------------------------------------------------------------------------|----------------------------------------------------------------------------------------------------------------------------------------------------------------------------------------------------------------------------------------------------------------------------------------------------------------------------------------------------------------------------------------------------------------------------------------------------------------------------------------------------------------------------------------------------------------------------------------------------------------------------------------------------------------------------------------------------------------------------------------------------------------------------------------------------------------------------------------------------------------------------------------------------------------------------------------------------------------------------------------------------------------------------------------------------------------------------------------------------------------------------------------------------------------------------------|
|                                                                                                                                                                                                                                                                                                                                                                                                                                                                                                     | CLE DESCRIPTION<br><b>RANGER</b><br>2024 SUPERCREW 4X4 XI<br>128" WHEELBASE<br>2.3L ECOBOOST ENGINE<br>10-SPEED AUTO TRANSM<br>T NO EXTRA CHARGE                                                                                                                                                       | I(<br>INTE                                                                                                                                                                                                                                                                                                                                                                                                                                                                                                                                                                                                                                                                                                                                                                                                                                                                                                                                                                                                                                                                                                                                                                                                                                                                                                                                                                                                                                                                                                                                                                                                                                                                                                                                                                                                                                                                                                                                                                                                                                                                                                                     | RL E05                                                                                                                                                                                                                               | 5831                                                                                           | Fuel Economy and Env<br>Fuel Economy<br>MPG. Standard Pick<br>73 MPG. The<br>MPGe.<br>20 24                                                                                                                                                                                                                                                                                                                                                                                                                                                                                                                                                                                                                                                                                                                                                                                                                                                                                                                                                                                                                                                                                      |
| EXTERIOR<br>• DAYTIME RUNNING LIGHTS<br>• EASY FUEL® CAPLESS FILLER<br>• FENDER BADGE<br>• FOG LAMPS<br>• FULL SIZE SPARE TIRE/WHEEL<br>• FULLY BOXED STEEL FRAME<br>• HEADLAMPS - AUTO HIGH BEAM<br>• LED REFLECTOR HEADLAMPS<br>• PRIVACY GLASS<br>• REMOTE TAILGATE LOCK<br>• TAILLAMPS-LED<br>• WHEEL LIP MOLDINGS                                                                                                                                                                              | INTERIOR<br>• 1-TOUCH UP/DOWN DRIVER WIN<br>• 2ND ROW FOLD BENCH<br>• 2ND ROW UNDER SEAT STORAG<br>• CARPET FLOORING<br>• DIGITAL INSTRUMENT CLUSTER<br>• DUAL VISOR VANITY MIRRORS<br>• LOCKING GLOVE BOX<br>• POWER LOCKS AND WINDOWS<br>• POWERPOINTS-12V, USB A & C<br>• TILT/TELESCOPE STR COLUMN | BLIS W/CROSS TRAI BRAKES - ANTI-LOC ELECTROCHROMIC                                                                                                                                                                                                                                                                                                                                                                                                                                                                                                                                                                                                                                                                                                                                                                                                                                                                                                                                                                                                                                                                                                                                                                                                                                                                                                                                                                                                                                                                                                                                                                                                                                                                                                                                                                                                                                                                                                                                                                                                                                                                             | FIC ALERT<br>K SYSTEM<br>MIRROR<br>FEM<br>SIST W/AEB<br>TTRY<br>TEM<br>A<br>MIRROR<br>CTR HIGH MOUNT<br>• LATCH CHILD SAF<br>• PASSIVE ANTI-THI<br>• TIRE PRESSURE M<br>• SYR/36,000 BUMP<br>• SYR/60,000 POWE<br>• SYR/60,000 ROADS | Y CANOPY®<br>IME<br>STOP LAMP<br>ETT SYSTEM<br>FT SYSTEM<br>MONIT SYS<br>ER / BUMPER<br>RTRAIN | combined city/hwy city highway<br>4.5 gallons per 100 miles<br>Annual fuel COST<br>\$2,4500<br>Fuel Economy &<br>1<br>This vehicle emits 402 g<br>distributing fuel also creat<br>Actual results will vary for many reasons, including driving control of the average new vehicle gets 28 MPG and costs \$9,750<br>based on 15,000 miles per year at \$3.60 per gallon. MPGe is mil                                                                                                                                                                                                                                                                                                                                                                                                                                                                                                                                                                                                                                                                                                                                                                                              |
| INCLUDED ON THIS VEHICLE<br>EQUIPMENT GROUP 301A<br>•XLT SERIES<br>•DUAL-ZONE ELEC CLIMATE CONTRO<br>OPTIONAL EQUIPMENT/OTHER<br>•POWER SLIDING REAR WINDOW<br>255/70R17 A/T OWL TIRE<br>SPORT APPEARANCE PACKAGE<br>•17" GRAY PTD ALUM WHL-SPORT<br>FA OFF-ROAD PACKAGE<br>•OFF-ROAD TUNED SUSPENSION<br>•3.73 LOCKING DIFFERENTIAL<br>ADVANCED TOW PKG + TECH PKG<br>•PROTRAILER B/UP ASSIST W/TBC<br>•NAVIGATION<br>FRONT LICENSE PLATE BRACKET<br>RUNNING BOARDS - BLACK<br>TRAILER TOW PACKAGE | (MSRP)<br>945.00<br>NO CHARGE<br>1,295.00<br>2,305.00<br>NO CHARGE<br>NO CHARGE<br>NO CHARGE                                                                                                                                                                                                           | in the second se | PRICE INFORMATION<br>BASE PRICE<br>TOTAL OPTIONS/OTHER<br>TOTAL VEHICLE & OPTIONS/OTHER<br>DESTINATION & DELIVERY                                                                                                                    | (MSRP)<br>\$39,595.00<br>4,545.00<br>44,140.00<br>1,595.00                                     | based on 15,000 miles per year at \$3.60 per gallon. MPGe is milemissions are a significant cause of climate change and smog. <b>fueleconogy</b> Calculate personalized estimates and compare vehicles <b>GOVERNMENT 5-STAR SAFETY Overall Vehicle Score</b> Not Rat     Based on the combined ratings of frontal, side and rollover.     Should ONLY be compared to other vehicles of similar size and <b>Frontal</b> Driver     Not Rat     Based on the risk of injury in a frontal impact.     Should ONLY be compared to other vehicles of similar size and <b>Side</b> Front seat     Not Rat     Crash   Passenger     Not Rat     Based on the risk of injury in a frontal impact.     Should ONLY be compared to other vehicles of similar size and <b>Side</b> Front seat     Not Rat     Based on the risk of injury in a side impact.     Should ONLY be compared to other vehicles of similar size and <b>Side</b> Front seat     Not Rat     Based on the risk of injury in a side impact.     Based on the risk of rollover in a single-vehicle crash.     Star ratings range from 1 to 5 stars (*****), with     Source: National Highway Traffic Safety Adminis |
|                                                                                                                                                                                                                                                                                                                                                                                                                                                                                                     | RAMP ONE<br>RC6P                                                                                                                                                                                                                                                                                       | RAIL<br>TEM #:<br>53-E01F O/T 1                                                                                                                                                                                                                                                                                                                                                                                                                                                                                                                                                                                                                                                                                                                                                                                                                                                                                                                                                                                                                                                                                                                                                                                                                                                                                                                                                                                                                                                                                                                                                                                                                                                                                                                                                                                                                                                                                                                                                                                                                                                                                                | Whether you decide to le<br>vehicle, you'll find the cho<br>Ford Credit for you. See your dealer fo                                                                                                                                  | nices that are right                                                                           | <b>1FTER4HH5RLE05831</b>                                                                                                                                                                                                                                                                                                                                                                                                                                                                                                                                                                                                                                                                                                                                                                                                                                                                                                                                                                                                                                                                                                                                                         |
|                                                                                                                                                                                                                                                                                                                                                                                                                                                                                                     | Information Disclosure Ad<br>State and Local taxes are                                                                                                                                                                                                                                                 | ant to the Federal Automobile<br>ct. Gasoline, License, and Title Fees,<br>not included. Dealer installed<br>e not included unless listed above.                                                                                                                                                                                                                                                                                                                                                                                                                                                                                                                                                                                                                                                                                                                                                                                                                                                                                                                                                                                                                                                                                                                                                                                                                                                                                                                                                                                                                                                                                                                                                                                                                                                                                                                                                                                                                                                                                                                                                                               | SPECIAL ORD<br>RA251 N RB 2X 425 007708 0                                                                                                                                                                                            | ER                                                                                             | lead, which are known to the State of California to cause cancer<br>To minimize exposure, avoid breathing exhaust, do not idle the<br>vehicle in a well-ventilated area and wear gloves or wash your h<br>For more information go to www.P65Warnings.ca.gov/passenge                                                                                                                                                                                                                                                                                                                                                                                                                                                                                                                                                                                                                                                                                                                                                                                                                                                                                                             |