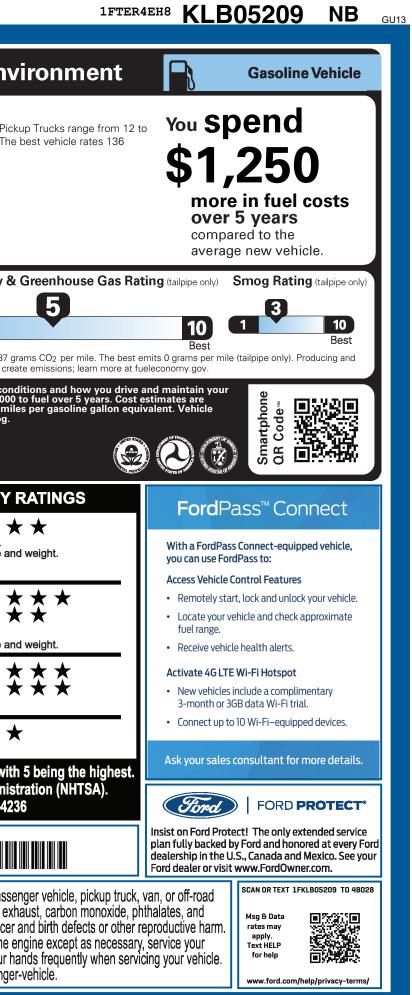

| MIC-006027 <sub>NC</sub>                                                                                                                                                                                                                               | 9-NORMAL,NB,006027,KK301                         | 14570 320191100<br>BLEN                | <b>2991</b>                         | RCERTCERTTRDRAMP                                                           | BUMP CAMP BOOK B                                                             | XFL                                                                                                                                                                                                                                                                                                                                                                                                                                                                                                                                                                                                                                                                                                                                                                                                                                                                                                                                                                                                                                                                                                                                                                                                                                                                                                                                                                                                                                                                                                                                                                                                                                                                                                                                                                                                                                                                                                                                                                                         |                                                                          |  |
|--------------------------------------------------------------------------------------------------------------------------------------------------------------------------------------------------------------------------------------------------------|--------------------------------------------------|----------------------------------------|-------------------------------------|----------------------------------------------------------------------------|------------------------------------------------------------------------------|---------------------------------------------------------------------------------------------------------------------------------------------------------------------------------------------------------------------------------------------------------------------------------------------------------------------------------------------------------------------------------------------------------------------------------------------------------------------------------------------------------------------------------------------------------------------------------------------------------------------------------------------------------------------------------------------------------------------------------------------------------------------------------------------------------------------------------------------------------------------------------------------------------------------------------------------------------------------------------------------------------------------------------------------------------------------------------------------------------------------------------------------------------------------------------------------------------------------------------------------------------------------------------------------------------------------------------------------------------------------------------------------------------------------------------------------------------------------------------------------------------------------------------------------------------------------------------------------------------------------------------------------------------------------------------------------------------------------------------------------------------------------------------------------------------------------------------------------------------------------------------------------------------------------------------------------------------------------------------------------|--------------------------------------------------------------------------|--|
|                                                                                                                                                                                                                                                        |                                                  |                                        | к                                   | L B05209                                                                   | DOT Fue                                                                      | el Econom                                                                                                                                                                                                                                                                                                                                                                                                                                                                                                                                                                                                                                                                                                                                                                                                                                                                                                                                                                                                                                                                                                                                                                                                                                                                                                                                                                                                                                                                                                                                                                                                                                                                                                                                                                                                                                                                                                                                                                                   | y and Env                                                                |  |
| <b>ODAU</b>                                                                                                                                                                                                                                            | 2019 SUPERCREW 4X2 - 5                           |                                        | ERIOR                               |                                                                            |                                                                              | conomy                                                                                                                                                                                                                                                                                                                                                                                                                                                                                                                                                                                                                                                                                                                                                                                                                                                                                                                                                                                                                                                                                                                                                                                                                                                                                                                                                                                                                                                                                                                                                                                                                                                                                                                                                                                                                                                                                                                                                                                      |                                                                          |  |
| Go Further                                                                                                                                                                                                                                             | XLT 126.8" WHEELBASE<br>2.3L ECOBOOST ENGINE     | INT                                    | MAGNETIC<br>ERIOR<br>MED STONE PREM |                                                                            |                                                                              |                                                                                                                                                                                                                                                                                                                                                                                                                                                                                                                                                                                                                                                                                                                                                                                                                                                                                                                                                                                                                                                                                                                                                                                                                                                                                                                                                                                                                                                                                                                                                                                                                                                                                                                                                                                                                                                                                                                                                                                             | G Standard Pic                                                           |  |
| ford.com                                                                                                                                                                                                                                               | ELEC 10-SPEED AUTO TR                            | ANS I                                  |                                     |                                                                            |                                                                              |                                                                                                                                                                                                                                                                                                                                                                                                                                                                                                                                                                                                                                                                                                                                                                                                                                                                                                                                                                                                                                                                                                                                                                                                                                                                                                                                                                                                                                                                                                                                                                                                                                                                                                                                                                                                                                                                                                                                                                                             | S 25 MPG. The MPGe.                                                      |  |
| STANDARD EQUIPMENT INCLUDED AT                                                                                                                                                                                                                         | <u>I NO EXTRA CHARGE</u>                         |                                        |                                     |                                                                            |                                                                              | 21                                                                                                                                                                                                                                                                                                                                                                                                                                                                                                                                                                                                                                                                                                                                                                                                                                                                                                                                                                                                                                                                                                                                                                                                                                                                                                                                                                                                                                                                                                                                                                                                                                                                                                                                                                                                                                                                                                                                                                                          | 26                                                                       |  |
| • DAYTIME RUNNING LIGHTS                                                                                                                                                                                                                               |                                                  | FUNCTIONAL<br>• 4-WHEEL DISC BRA       |                                     | AFETY/SECURITY<br>AIRBAGS - SAFETY CANOPY®                                 | combine                                                                      | ed city/hwy city                                                                                                                                                                                                                                                                                                                                                                                                                                                                                                                                                                                                                                                                                                                                                                                                                                                                                                                                                                                                                                                                                                                                                                                                                                                                                                                                                                                                                                                                                                                                                                                                                                                                                                                                                                                                                                                                                                                                                                            | highway                                                                  |  |
| EASY FUEL® CAPLESS FILLER                                                                                                                                                                                                                              | 110V OUTLET     2ND ROW FOLD BENCH               | <ul> <li>AUTO START STOP</li> </ul>    | TECH •                              | BELT-MINDER CHIME                                                          | 12                                                                           |                                                                                                                                                                                                                                                                                                                                                                                                                                                                                                                                                                                                                                                                                                                                                                                                                                                                                                                                                                                                                                                                                                                                                                                                                                                                                                                                                                                                                                                                                                                                                                                                                                                                                                                                                                                                                                                                                                                                                                                             |                                                                          |  |
| FOG LAMPS     FUEL TANK - 18.0 GALLON                                                                                                                                                                                                                  | • DUAL SLIDING SUNVISORS     • LOCKING GLOVE BOX | BLIS W/CROSS TRA     CURVE CONTROL     | •                                   | CTR HIGH MOUNT STOP LAMP                                                   | 4.3                                                                          | gallons per 100 miles                                                                                                                                                                                                                                                                                                                                                                                                                                                                                                                                                                                                                                                                                                                                                                                                                                                                                                                                                                                                                                                                                                                                                                                                                                                                                                                                                                                                                                                                                                                                                                                                                                                                                                                                                                                                                                                                                                                                                                       |                                                                          |  |
| FULLY BOXED STEEL FRAME     HEADLAMPS - AUTO HALOGEN                                                                                                                                                                                                   | OUTSIDE TEMP DISPLAY     OVERHEAD CONSOLE        | ELECTRONIC PWR     FORDPASS™ CON       | NECT 4GWI-FI                        | PERIMETER ALARM<br>SECURILOCK® ANTI-THEFT SYS                              | s                                                                            |                                                                                                                                                                                                                                                                                                                                                                                                                                                                                                                                                                                                                                                                                                                                                                                                                                                                                                                                                                                                                                                                                                                                                                                                                                                                                                                                                                                                                                                                                                                                                                                                                                                                                                                                                                                                                                                                                                                                                                                             | Fuel Economy 8                                                           |  |
| HEADLAMPS - AUTO HIGH BEAM     HEADLAMPS - AUTOLAMP                                                                                                                                                                                                    | POWERPOINTS (2)     TILT/TELESCOPE STR COLUMN    | HOTSPOT TELEMAT<br>• FORWARD SENSING   |                                     | FIRE PRESSURE MONIT SYS                                                    | Annual fu                                                                    | el COST                                                                                                                                                                                                                                                                                                                                                                                                                                                                                                                                                                                                                                                                                                                                                                                                                                                                                                                                                                                                                                                                                                                                                                                                                                                                                                                                                                                                                                                                                                                                                                                                                                                                                                                                                                                                                                                                                                                                                                                     |                                                                          |  |
| (ON/OFF)<br>• POWER TAILGATE LOCK                                                                                                                                                                                                                      |                                                  | HILL START ASSIST     LANE KEEPING SYS |                                     | ARRANTY<br>BYR/36.000 BUMPER / BUMPER                                      |                                                                              |                                                                                                                                                                                                                                                                                                                                                                                                                                                                                                                                                                                                                                                                                                                                                                                                                                                                                                                                                                                                                                                                                                                                                                                                                                                                                                                                                                                                                                                                                                                                                                                                                                                                                                                                                                                                                                                                                                                                                                                             |                                                                          |  |
| PRIVACY GLASS     TOW HOOKS                                                                                                                                                                                                                            |                                                  | PRE-COLLISION AS     REMOTE KEYLESS    |                                     | 5YR/60,000 POWERTRAIN<br>5YR/60,000 ROADSIDE ASSIST                        | 5                                                                            | ,650                                                                                                                                                                                                                                                                                                                                                                                                                                                                                                                                                                                                                                                                                                                                                                                                                                                                                                                                                                                                                                                                                                                                                                                                                                                                                                                                                                                                                                                                                                                                                                                                                                                                                                                                                                                                                                                                                                                                                                                        |                                                                          |  |
| TRAILER SWAY CONTROL     WHEEL LIP MOLDINGS                                                                                                                                                                                                            |                                                  | REVERSE SENSING<br>REAR VIEW CAMER     | AND                                 |                                                                            |                                                                              |                                                                                                                                                                                                                                                                                                                                                                                                                                                                                                                                                                                                                                                                                                                                                                                                                                                                                                                                                                                                                                                                                                                                                                                                                                                                                                                                                                                                                                                                                                                                                                                                                                                                                                                                                                                                                                                                                                                                                                                             | This vehicle emits 387 g<br>distributing fuel also cre                   |  |
|                                                                                                                                                                                                                                                        |                                                  |                                        |                                     |                                                                            | Actual results will                                                          | vary for many reasons,                                                                                                                                                                                                                                                                                                                                                                                                                                                                                                                                                                                                                                                                                                                                                                                                                                                                                                                                                                                                                                                                                                                                                                                                                                                                                                                                                                                                                                                                                                                                                                                                                                                                                                                                                                                                                                                                                                                                                                      | including driving con                                                    |  |
| INCLUDED ON THIS VEHICLE                                                                                                                                                                                                                               | (MSRP)                                           |                                        |                                     | (M<                                                                        | based on 15,000 n<br>SRP) emissions are a si                                 | vary for many reasons,<br>ge new vehicle gets 27<br>iiles per year at \$2.55 p<br>gnificant cause of clima                                                                                                                                                                                                                                                                                                                                                                                                                                                                                                                                                                                                                                                                                                                                                                                                                                                                                                                                                                                                                                                                                                                                                                                                                                                                                                                                                                                                                                                                                                                                                                                                                                                                                                                                                                                                                                                                                  | MPG and costs \$7,000<br>per gallon. MPGe is mi<br>te change and smog    |  |
| EQUIPMENT GROUP 300A                                                                                                                                                                                                                                   | (Morri )                                         |                                        | PRICE INFORMAT                      | ON                                                                         |                                                                              |                                                                                                                                                                                                                                                                                                                                                                                                                                                                                                                                                                                                                                                                                                                                                                                                                                                                                                                                                                                                                                                                                                                                                                                                                                                                                                                                                                                                                                                                                                                                                                                                                                                                                                                                                                                                                                                                                                                                                                                             |                                                                          |  |
| •XLT SERIES                                                                                                                                                                                                                                            |                                                  |                                        | BASE PRICE<br>TOTAL OPTIONS/01      | BASE PRICE \$30,295.00<br>TOTAL OPTIONS/OTHER 2,045.00                     |                                                                              | onomyg                                                                                                                                                                                                                                                                                                                                                                                                                                                                                                                                                                                                                                                                                                                                                                                                                                                                                                                                                                                                                                                                                                                                                                                                                                                                                                                                                                                                                                                                                                                                                                                                                                                                                                                                                                                                                                                                                                                                                                                      |                                                                          |  |
| OPTIONAL EQUIPMENT/OTHER<br>255/65R17 A/S BSW TIRE                                                                                                                                                                                                     |                                                  | 2                                      | TOTAL VEHICLE & C                   |                                                                            |                                                                              | alized estimates and o                                                                                                                                                                                                                                                                                                                                                                                                                                                                                                                                                                                                                                                                                                                                                                                                                                                                                                                                                                                                                                                                                                                                                                                                                                                                                                                                                                                                                                                                                                                                                                                                                                                                                                                                                                                                                                                                                                                                                                      |                                                                          |  |
| ELECTRONIC-LOCKING DIFF<br>RUNNING BOARDS-5" RECT-BLACK<br>TRAILER TOW PACKAGE<br>BEDLINER-TOUGHBED SPRAY-IN                                                                                                                                           | 420.00<br>635.00<br>495.00<br>495.00             |                                        |                                     | DESTINATION & DELIVERY 1,195.00                                            |                                                                              | GOVERNMENT 5-STAR SAFETY         Overall Vehicle Score       ★ ★ ★         Based on the combined ratings of frontal, side and rollover.         Should ONLY be compared to other vehicles of similar size and the si |                                                                          |  |
|                                                                                                                                                                                                                                                        |                                                  |                                        |                                     | Frontal<br>Crash<br>Based on the ris<br>Should ONLY be                     | Driver<br>Passenger<br>k of injury in a frontal irr<br>compared to other veh | t t t t t t t t t t t t t t t t t t t                                                                                                                                                                                                                                                                                                                                                                                                                                                                                                                                                                                                                                                                                                                                                                                                                                                                                                                                                                                                                                                                                                                                                                                                                                                                                                                                                                                                                                                                                                                                                                                                                                                                                                                                                                                                                                                                                                                                                       |                                                                          |  |
|                                                                                                                                                                                                                                                        |                                                  |                                        |                                     |                                                                            | Side<br>Crash                                                                | Front seat<br>Rear seat                                                                                                                                                                                                                                                                                                                                                                                                                                                                                                                                                                                                                                                                                                                                                                                                                                                                                                                                                                                                                                                                                                                                                                                                                                                                                                                                                                                                                                                                                                                                                                                                                                                                                                                                                                                                                                                                                                                                                                     | * * ;<br>* * ;                                                           |  |
|                                                                                                                                                                                                                                                        |                                                  |                                        |                                     |                                                                            | Based on the ris                                                             | k of injury in a side impa                                                                                                                                                                                                                                                                                                                                                                                                                                                                                                                                                                                                                                                                                                                                                                                                                                                                                                                                                                                                                                                                                                                                                                                                                                                                                                                                                                                                                                                                                                                                                                                                                                                                                                                                                                                                                                                                                                                                                                  |                                                                          |  |
|                                                                                                                                                                                                                                                        |                                                  |                                        |                                     |                                                                            |                                                                              | k of rollover in a single-                                                                                                                                                                                                                                                                                                                                                                                                                                                                                                                                                                                                                                                                                                                                                                                                                                                                                                                                                                                                                                                                                                                                                                                                                                                                                                                                                                                                                                                                                                                                                                                                                                                                                                                                                                                                                                                                                                                                                                  | $\star \star \tau$                                                       |  |
|                                                                                                                                                                                                                                                        |                                                  |                                        |                                     |                                                                            | Star ratings rat                                                             | nge from 1 to 5 stars<br>Itional Highway Traf                                                                                                                                                                                                                                                                                                                                                                                                                                                                                                                                                                                                                                                                                                                                                                                                                                                                                                                                                                                                                                                                                                                                                                                                                                                                                                                                                                                                                                                                                                                                                                                                                                                                                                                                                                                                                                                                                                                                               | $(\star \star \star \star \star)$ , wit                                  |  |
|                                                                                                                                                                                                                                                        | RAMP ONE                                         |                                        |                                     |                                                                            |                                                                              |                                                                                                                                                                                                                                                                                                                                                                                                                                                                                                                                                                                                                                                                                                                                                                                                                                                                                                                                                                                                                                                                                                                                                                                                                                                                                                                                                                                                                                                                                                                                                                                                                                                                                                                                                                                                                                                                                                                                                                                             |                                                                          |  |
|                                                                                                                                                                                                                                                        | RA32                                             |                                        | TOTAL MS                            |                                                                            |                                                                              |                                                                                                                                                                                                                                                                                                                                                                                                                                                                                                                                                                                                                                                                                                                                                                                                                                                                                                                                                                                                                                                                                                                                                                                                                                                                                                                                                                                                                                                                                                                                                                                                                                                                                                                                                                                                                                                                                                                                                                                             |                                                                          |  |
|                                                                                                                                                                                                                                                        | RAMP TWO                                         | RAIL                                   |                                     | er you decide to lease or finance<br>a, you'll find the choices that are r |                                                                              | · Operating convicing a                                                                                                                                                                                                                                                                                                                                                                                                                                                                                                                                                                                                                                                                                                                                                                                                                                                                                                                                                                                                                                                                                                                                                                                                                                                                                                                                                                                                                                                                                                                                                                                                                                                                                                                                                                                                                                                                                                                                                                     | nd maintaining a pass                                                    |  |
|                                                                                                                                                                                                                                                        |                                                  | 21-C002 O/T 2                          | for you                             | ). See your dealer for details or vis<br>ord.com/finance.                  | sit Lead, which are kn                                                       | : Operating, servicing an<br>expose you to chemica<br>own to the State of Cali                                                                                                                                                                                                                                                                                                                                                                                                                                                                                                                                                                                                                                                                                                                                                                                                                                                                                                                                                                                                                                                                                                                                                                                                                                                                                                                                                                                                                                                                                                                                                                                                                                                                                                                                                                                                                                                                                                              | als including engine ex<br>ifornia to cause cance                        |  |
| This label is affixed pursuant to the Federal Automobile<br>Information Disclosure Act. Gasoline, License, and Title Fees,<br>State and Local taxes are not included. Dealer installed<br>options or accessories are not included unless listed above. |                                                  |                                        | KK301 N RB 2X 960 006027 10 30 19   |                                                                            | To minimize expo<br>vehicle in a well-v<br>For more informa                  | sure, avoid breathing ex<br>entilated area and wear<br>ion go to www.P65Warn                                                                                                                                                                                                                                                                                                                                                                                                                                                                                                                                                                                                                                                                                                                                                                                                                                                                                                                                                                                                                                                                                                                                                                                                                                                                                                                                                                                                                                                                                                                                                                                                                                                                                                                                                                                                                                                                                                                | haust, do not idle the<br>gloves or wash your h<br>hings.ca.gov/passenge |  |
|                                                                                                                                                                                                                                                        |                                                  |                                        |                                     |                                                                            |                                                                              |                                                                                                                                                                                                                                                                                                                                                                                                                                                                                                                                                                                                                                                                                                                                                                                                                                                                                                                                                                                                                                                                                                                                                                                                                                                                                                                                                                                                                                                                                                                                                                                                                                                                                                                                                                                                                                                                                                                                                                                             |                                                                          |  |