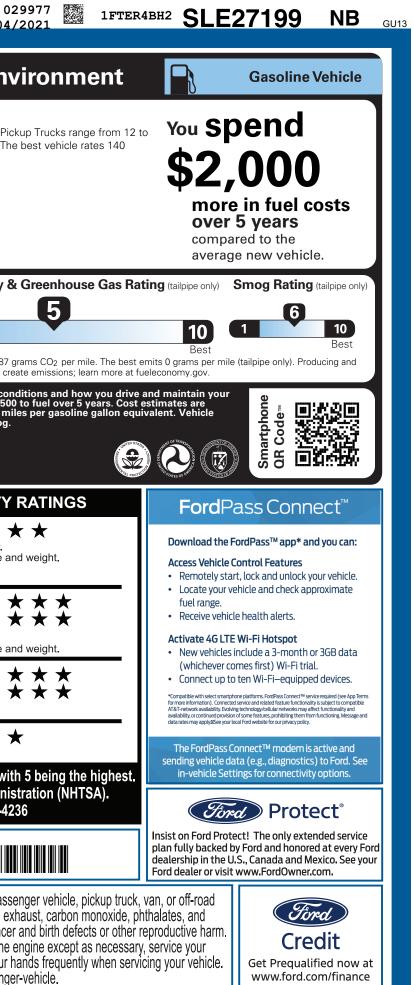

| MIC-007134 <sub>CA</sub>                                                                                                                                                                                                                                                                                                                                                   | 9-NORMAL, NB, 107134, SE271 9543                                                                                                                                     | 3 320250603 0719<br>BLEND 0719                                                                                                                                                                                                             | CERTCERTCERT TRD RAMPBUMPCA                                                                                                                                                                                                                                                                                           | MPBOOKEXFLROTABATT 03                                                                                                                                                                                                                                                                                                                                                                                                                                                                                                                                                                                                                                                                                                                                                                                                                                                                                                                                                                                                                                                                                                                                                                                                                                                                                                                                                                                                                                                                                                                                                                                                                                                                                                                                                                                                                                                                                                                                                                                                                                                                                                         |
|----------------------------------------------------------------------------------------------------------------------------------------------------------------------------------------------------------------------------------------------------------------------------------------------------------------------------------------------------------------------------|----------------------------------------------------------------------------------------------------------------------------------------------------------------------|--------------------------------------------------------------------------------------------------------------------------------------------------------------------------------------------------------------------------------------------|-----------------------------------------------------------------------------------------------------------------------------------------------------------------------------------------------------------------------------------------------------------------------------------------------------------------------|-------------------------------------------------------------------------------------------------------------------------------------------------------------------------------------------------------------------------------------------------------------------------------------------------------------------------------------------------------------------------------------------------------------------------------------------------------------------------------------------------------------------------------------------------------------------------------------------------------------------------------------------------------------------------------------------------------------------------------------------------------------------------------------------------------------------------------------------------------------------------------------------------------------------------------------------------------------------------------------------------------------------------------------------------------------------------------------------------------------------------------------------------------------------------------------------------------------------------------------------------------------------------------------------------------------------------------------------------------------------------------------------------------------------------------------------------------------------------------------------------------------------------------------------------------------------------------------------------------------------------------------------------------------------------------------------------------------------------------------------------------------------------------------------------------------------------------------------------------------------------------------------------------------------------------------------------------------------------------------------------------------------------------------------------------------------------------------------------------------------------------|
| Ford.com                                                                                                                                                                                                                                                                                                                                                                   | RANGER<br>2025 SUPERCREW 4X2 XL<br>128" WHEELBASE<br>2.3L ECOBOOST ENGINE<br>10-SPEED AUTO TRANSMISSION                                                              | EXTERIOR<br>OXFORD WHIT<br>INTERIOR<br>EBONY CLOTH                                                                                                                                                                                         |                                                                                                                                                                                                                                                                                                                       | EPA<br>DOT       Fuel Economy         Fuel Economy       Standard Pic         TOTO       MPG.                                                                                                                                                                                                                                                                                                                                                                                                                                                                                                                                                                                                                                                                                                                                                                                                                                                                                                                                                                                                                                                                                                                                                                                                                                                                                                                                                                                                                                                                                                                                                                                                                                                                                                                                                                                                                                                                                                                                                                                                                                 |
| STANDARD EQUIPMENT INCLUDED A<br>EXTERIOR<br>• DAYTIME RUNNING LAMPS<br>• EASY FUEL® CAPLESS FILLER<br>• FENDER BADGE<br>• FULL SIZE SPARE TIRE/WHEEL<br>• FULLY BOXED STEEL FRAME<br>• GRILLE - BLACK<br>• HEADLAMPS - AUTO ON/OFF<br>• PICKUP BOX TIE DOWN HOOKS<br>• REMOTE TAILGATE LOCK<br>• WHEEL LIP MOLDINGS<br>• WIPERS- INTERMITTENT<br>INCLUDED ON THIS VEHICLE | INTERIOR<br>• 1-TOUCH UP/DOWN DRIVER WIN<br>• 10" CENTER TOUCHSCREEN<br>• 2ND ROW FOLD BENCH<br>• CRUISE CONTROL<br>• DIGITAL INSTRUMENT CLUSTER<br>• DUAL SUNVISORS | FUNCTIONAL<br>• AUDIO - 6 SPEAKERS<br>• BRAKES - ANTI-LOCK SYSTEM<br>• ELECTRIC PARKING BRAKE<br>• INDEPENDENT FRONT SUSPEN<br>• PRE-COLLISION ASSIST W/AEB<br>• REAR VIEW CAMERA<br>• REMOTE KEYLESS ENTRY<br>• SELECTSHIFT®<br>• SYNC®4A | SAFETY/SECURITY<br>• AIRBAGS - SAFETY CANOPY®<br>• BELT-MINDER CHIME<br>• CTR HIGH MOUNT STOP LAMP<br>• LATCH CHILD SAFETY SYSTEM<br>• ASSIVE ANTI-THEFT SYSTEM<br>• ASSIVE ANTI-THEFT SYSTEM<br>• TRE PRESSURE MONIT SYS<br>• TRE PRESSURE MONIT SYS<br>• SYR/60,000 BUMPER / BUMPER<br>• SYR/60,000 ROADSIDE ASSIST | <ul> <li>4.3 gallons per 100 miles</li> <li>4.3 gallons per 100 miles</li> <li>Annual fuel COSt<br/>\$2,3000</li> <li>4.3 Substrate the second se</li></ul> |
| EQUIPMENT GROUP 100A<br>•XL SERIES<br>OPTIONAL EQUIPMENT/OTHER<br>255/70 R17 A/T TIRE<br>STX APPEARANCE PACKAGE<br>.FOG LAMPS<br>.17" SILVER PAINTED ALUM WHL<br>FRONT LICENSE PLATE BRACKET<br>CARPET FLOORING<br>FLR LINERS ALL WTHR+CRPT MATS<br>TRAILER TOW PACKAGE                                                                                                    | NO CHARGE<br>145.00<br>200.00<br>495.00                                                                                                                              | PRICE INFO<br>BASE PRICE<br>TOTAL OPTIC<br>TOTAL VEHIC<br>DESTINATION                                                                                                                                                                      | \$33,080.0           \$NS/OTHER           \$840.0           SLE & OPTIONS/OTHER           33,920.0                                                                                                                                                                                                                    | Calculate personalized estimates and compare vehicles                                                                                                                                                                                                                                                                                                                                                                                                                                                                                                                                                                                                                                                                                                                                                                                                                                                                                                                                                                                                                                                                                                                                                                                                                                                                                                                                                                                                                                                                                                                                                                                                                                                                                                                                                                                                                                                                                                                                                                                                                                                                         |
|                                                                                                                                                                                                                                                                                                                                                                            |                                                                                                                                                                      | -4102 O/T 2 get mor<br>this veh                                                                                                                                                                                                            | ne QR Code to                                                                                                                                                                                                                                                                                                         | I lead, which are known to the State of California to cause cance                                                                                                                                                                                                                                                                                                                                                                                                                                                                                                                                                                                                                                                                                                                                                                                                                                                                                                                                                                                                                                                                                                                                                                                                                                                                                                                                                                                                                                                                                                                                                                                                                                                                                                                                                                                                                                                                                                                                                                                                                                                             |
|                                                                                                                                                                                                                                                                                                                                                                            | This label is affixed pursuant to the F<br>Information Disclosure Act. Gasoline<br>State and Local taxes are not include<br>options or accessories are not include   | e, License, and Title Fees,<br>ed. Dealer installed SE271 N                                                                                                                                                                                | RB 2X 525 007134 05 27 25                                                                                                                                                                                                                                                                                             | To minimize exposure, avoid breathing exhaust, do not idle the vehicle in a well-ventilated area and wear gloves or wash your h For more information go to www.P65Warnings.ca.gov/passenge                                                                                                                                                                                                                                                                                                                                                                                                                                                                                                                                                                                                                                                                                                                                                                                                                                                                                                                                                                                                                                                                                                                                                                                                                                                                                                                                                                                                                                                                                                                                                                                                                                                                                                                                                                                                                                                                                                                                    |