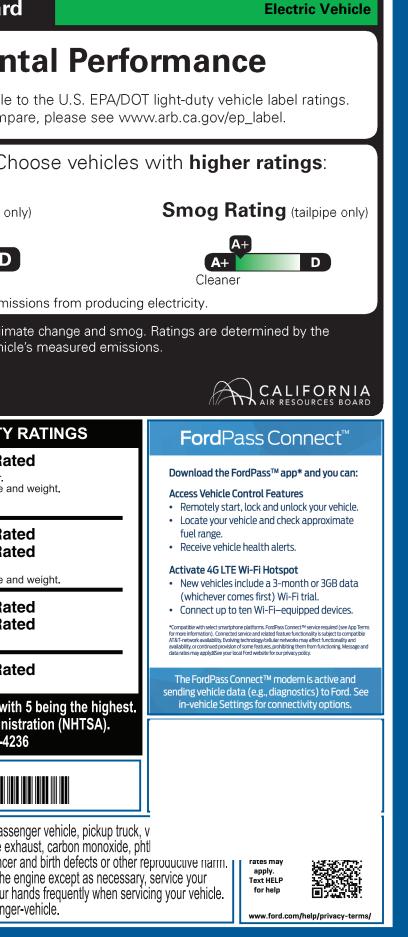

| KAN-000365 <sub>CA</sub>                                 | 6B         COV           LABL         ADJ         COV | A6PRCSB10RAMPBUMP                                                                                               | 1FTBW9CK9NKA21983                                   | TRANSIT                             | SH                                                   | 01<br>3156/                                                                                                                                                                                                                                                                                                                                                                                                                                                                                                                                                                                                                                                                                                                                                                                                                                                                                                                                                                                                                                                                                                                                                                                                                                                                                                                                                                                                                                                                                                                                                                                                                                                                                                                                                                                                                                                                                                                                                                                                                                                                                                                          |
|----------------------------------------------------------|-------------------------------------------------------|-----------------------------------------------------------------------------------------------------------------|-----------------------------------------------------|-------------------------------------|------------------------------------------------------|--------------------------------------------------------------------------------------------------------------------------------------------------------------------------------------------------------------------------------------------------------------------------------------------------------------------------------------------------------------------------------------------------------------------------------------------------------------------------------------------------------------------------------------------------------------------------------------------------------------------------------------------------------------------------------------------------------------------------------------------------------------------------------------------------------------------------------------------------------------------------------------------------------------------------------------------------------------------------------------------------------------------------------------------------------------------------------------------------------------------------------------------------------------------------------------------------------------------------------------------------------------------------------------------------------------------------------------------------------------------------------------------------------------------------------------------------------------------------------------------------------------------------------------------------------------------------------------------------------------------------------------------------------------------------------------------------------------------------------------------------------------------------------------------------------------------------------------------------------------------------------------------------------------------------------------------------------------------------------------------------------------------------------------------------------------------------------------------------------------------------------------|
|                                                          | CLE DESCRIPTION                                       |                                                                                                                 | NK 🛕                                                | 21983                               | California A                                         | Air Resources Board                                                                                                                                                                                                                                                                                                                                                                                                                                                                                                                                                                                                                                                                                                                                                                                                                                                                                                                                                                                                                                                                                                                                                                                                                                                                                                                                                                                                                                                                                                                                                                                                                                                                                                                                                                                                                                                                                                                                                                                                                                                                                                                  |
| Ford                                                     | 2022 350 MR CARGO RV<br>148" WHEELBASE                | ND BEV EXT                                                                                                      | ERIOR<br>XFORD WHITE                                |                                     |                                                      |                                                                                                                                                                                                                                                                                                                                                                                                                                                                                                                                                                                                                                                                                                                                                                                                                                                                                                                                                                                                                                                                                                                                                                                                                                                                                                                                                                                                                                                                                                                                                                                                                                                                                                                                                                                                                                                                                                                                                                                                                                                                                                                                      |
| ford.com                                                 | ELECTRIC MOTOR<br>1-SPEED TRANSMISSIO                 | INTE                                                                                                            | BONY CLOTH                                          |                                     |                                                      | Environmen                                                                                                                                                                                                                                                                                                                                                                                                                                                                                                                                                                                                                                                                                                                                                                                                                                                                                                                                                                                                                                                                                                                                                                                                                                                                                                                                                                                                                                                                                                                                                                                                                                                                                                                                                                                                                                                                                                                                                                                                                                                                                                                           |
| STANDARD EQUIPMENT <u>INCLUDED A</u>                     | T NO EXTRA CHARGE                                     |                                                                                                                 |                                                     |                                     |                                                      | s are not directly comparable t<br>information on how to compa                                                                                                                                                                                                                                                                                                                                                                                                                                                                                                                                                                                                                                                                                                                                                                                                                                                                                                                                                                                                                                                                                                                                                                                                                                                                                                                                                                                                                                                                                                                                                                                                                                                                                                                                                                                                                                                                                                                                                                                                                                                                       |
| EXTERIOR                                                 | INTERIOR                                              | FUNCTIONAL                                                                                                      | SAFETY/SE                                           |                                     |                                                      |                                                                                                                                                                                                                                                                                                                                                                                                                                                                                                                                                                                                                                                                                                                                                                                                                                                                                                                                                                                                                                                                                                                                                                                                                                                                                                                                                                                                                                                                                                                                                                                                                                                                                                                                                                                                                                                                                                                                                                                                                                                                                                                                      |
| BODY SIDE MOLDINGS - BLACK     BUMPERS - CARBON BLACK    |                                                       | AUTO HIGH-BEAM H     ELECTRONIC PWR A                                                                           |                                                     | AFETY BELTS<br>ſRAC™ WITH RSC®      |                                                      |                                                                                                                                                                                                                                                                                                                                                                                                                                                                                                                                                                                                                                                                                                                                                                                                                                                                                                                                                                                                                                                                                                                                                                                                                                                                                                                                                                                                                                                                                                                                                                                                                                                                                                                                                                                                                                                                                                                                                                                                                                                                                                                                      |
| • BUMPERS - CARBON BLACK<br>• FULL SIZE SPARE TIRE/WHEEL | ASSIST HANDLES - A-PILLAR     CENTER CONSOLE          | • ELECTRONIC PWR A<br>• FORDPASS™ CONN                                                                          |                                                     | FRONT, SIDE AND                     | Protect                                              | t the environment. Ch                                                                                                                                                                                                                                                                                                                                                                                                                                                                                                                                                                                                                                                                                                                                                                                                                                                                                                                                                                                                                                                                                                                                                                                                                                                                                                                                                                                                                                                                                                                                                                                                                                                                                                                                                                                                                                                                                                                                                                                                                                                                                                                |
| • GRILLE - THREE BAR W/                                  | INTERIOR LIGHTING - LED                               | HOTSPOT TELEMATI                                                                                                |                                                     | NOPY® SYSTEM                        |                                                      |                                                                                                                                                                                                                                                                                                                                                                                                                                                                                                                                                                                                                                                                                                                                                                                                                                                                                                                                                                                                                                                                                                                                                                                                                                                                                                                                                                                                                                                                                                                                                                                                                                                                                                                                                                                                                                                                                                                                                                                                                                                                                                                                      |
| CHROME SURROUND                                          | LOCKING GLOVE BOX                                     | FORWARD COLLISIC                                                                                                |                                                     | 4WHEEL DISC W/ABS                   |                                                      |                                                                                                                                                                                                                                                                                                                                                                                                                                                                                                                                                                                                                                                                                                                                                                                                                                                                                                                                                                                                                                                                                                                                                                                                                                                                                                                                                                                                                                                                                                                                                                                                                                                                                                                                                                                                                                                                                                                                                                                                                                                                                                                                      |
| HEADLAMP COURTESY DELAY                                  | POWERPOINT - 12V (FRONT)                              | HILL START ASSIST                                                                                               |                                                     | CK® ANTI-THEFT SYS                  | Greenhous                                            | e Gas Rating (tailpipe on                                                                                                                                                                                                                                                                                                                                                                                                                                                                                                                                                                                                                                                                                                                                                                                                                                                                                                                                                                                                                                                                                                                                                                                                                                                                                                                                                                                                                                                                                                                                                                                                                                                                                                                                                                                                                                                                                                                                                                                                                                                                                                            |
| • WIPERS - RAIN-SENSING                                  | ROTARY GEAR SHIFT DIAL     STEERING - TILT/TELESCOPIC | LANE-KEEPING SYS                                                                                                |                                                     | -CRASH ALERT SYS™<br>SURE MONIT SYS |                                                      | 0                                                                                                                                                                                                                                                                                                                                                                                                                                                                                                                                                                                                                                                                                                                                                                                                                                                                                                                                                                                                                                                                                                                                                                                                                                                                                                                                                                                                                                                                                                                                                                                                                                                                                                                                                                                                                                                                                                                                                                                                                                                                                                                                    |
|                                                          | • STEERING - TILT/TELESCOPIC                          | MOBILE CHRG CORI     POST-COLLISION BF                                                                          |                                                     | SURE MONIT SYS                      | A+                                                   |                                                                                                                                                                                                                                                                                                                                                                                                                                                                                                                                                                                                                                                                                                                                                                                                                                                                                                                                                                                                                                                                                                                                                                                                                                                                                                                                                                                                                                                                                                                                                                                                                                                                                                                                                                                                                                                                                                                                                                                                                                                                                                                                      |
|                                                          |                                                       | PRE-COLLISION ASS                                                                                               |                                                     | ,                                   | A+                                                   | D                                                                                                                                                                                                                                                                                                                                                                                                                                                                                                                                                                                                                                                                                                                                                                                                                                                                                                                                                                                                                                                                                                                                                                                                                                                                                                                                                                                                                                                                                                                                                                                                                                                                                                                                                                                                                                                                                                                                                                                                                                                                                                                                    |
|                                                          |                                                       | REAR VIEW CAMERA                                                                                                |                                                     | BUMPER / BUMPER                     |                                                      |                                                                                                                                                                                                                                                                                                                                                                                                                                                                                                                                                                                                                                                                                                                                                                                                                                                                                                                                                                                                                                                                                                                                                                                                                                                                                                                                                                                                                                                                                                                                                                                                                                                                                                                                                                                                                                                                                                                                                                                                                                                                                                                                      |
|                                                          |                                                       | W/ TRAILER HITCH A                                                                                              | SSIST • 5YR/60,000                                  | ) POWERTRAIN                        | Cleaner                                              |                                                                                                                                                                                                                                                                                                                                                                                                                                                                                                                                                                                                                                                                                                                                                                                                                                                                                                                                                                                                                                                                                                                                                                                                                                                                                                                                                                                                                                                                                                                                                                                                                                                                                                                                                                                                                                                                                                                                                                                                                                                                                                                                      |
|                                                          |                                                       | <ul> <li>SIDE-WIND STABILIZ</li> </ul>                                                                          |                                                     | ROADSIDE ASSIST                     |                                                      | Does not include emis                                                                                                                                                                                                                                                                                                                                                                                                                                                                                                                                                                                                                                                                                                                                                                                                                                                                                                                                                                                                                                                                                                                                                                                                                                                                                                                                                                                                                                                                                                                                                                                                                                                                                                                                                                                                                                                                                                                                                                                                                                                                                                                |
|                                                          |                                                       | SYNC®4 W/EVR & 12                                                                                               | 2" SCREEN • 8YR/100,00                              | 00 HV BATT/COMPON                   |                                                      | Does not include entis                                                                                                                                                                                                                                                                                                                                                                                                                                                                                                                                                                                                                                                                                                                                                                                                                                                                                                                                                                                                                                                                                                                                                                                                                                                                                                                                                                                                                                                                                                                                                                                                                                                                                                                                                                                                                                                                                                                                                                                                                                                                                                               |
|                                                          |                                                       |                                                                                                                 |                                                     |                                     | Vehicle emissions                                    | are a primary contributor to clima                                                                                                                                                                                                                                                                                                                                                                                                                                                                                                                                                                                                                                                                                                                                                                                                                                                                                                                                                                                                                                                                                                                                                                                                                                                                                                                                                                                                                                                                                                                                                                                                                                                                                                                                                                                                                                                                                                                                                                                                                                                                                                   |
|                                                          |                                                       |                                                                                                                 |                                                     |                                     |                                                      | urces Board based on this vehicle                                                                                                                                                                                                                                                                                                                                                                                                                                                                                                                                                                                                                                                                                                                                                                                                                                                                                                                                                                                                                                                                                                                                                                                                                                                                                                                                                                                                                                                                                                                                                                                                                                                                                                                                                                                                                                                                                                                                                                                                                                                                                                    |
| INCLUDED ON THIS VEHICLE                                 | (MSRP)                                                | (MSRF                                                                                                           | 2)                                                  | (MSRP)                              |                                                      |                                                                                                                                                                                                                                                                                                                                                                                                                                                                                                                                                                                                                                                                                                                                                                                                                                                                                                                                                                                                                                                                                                                                                                                                                                                                                                                                                                                                                                                                                                                                                                                                                                                                                                                                                                                                                                                                                                                                                                                                                                                                                                                                      |
| OPTIONAL EQUIPMENT/OTHER                                 | POWERPOINT (12V)                                      |                                                                                                                 | E PRICE INFORMATION                                 |                                     |                                                      |                                                                                                                                                                                                                                                                                                                                                                                                                                                                                                                                                                                                                                                                                                                                                                                                                                                                                                                                                                                                                                                                                                                                                                                                                                                                                                                                                                                                                                                                                                                                                                                                                                                                                                                                                                                                                                                                                                                                                                                                                                                                                                                                      |
| PREFERRED EQUIPMENT PKG.101A                             | PRO POWER ONBOA                                       | RD 950.0                                                                                                        | 0 BASE PRICE                                        | \$49,490.00                         |                                                      |                                                                                                                                                                                                                                                                                                                                                                                                                                                                                                                                                                                                                                                                                                                                                                                                                                                                                                                                                                                                                                                                                                                                                                                                                                                                                                                                                                                                                                                                                                                                                                                                                                                                                                                                                                                                                                                                                                                                                                                                                                                                                                                                      |
| ELECTRIC MOTOR                                           | NO CHARGE INTERIOR UP PACKA                           | GE - CARGO 1,330.0                                                                                              | 0 TOTAL OPTIONS/OTHER                               | 5,755.00                            |                                                      |                                                                                                                                                                                                                                                                                                                                                                                                                                                                                                                                                                                                                                                                                                                                                                                                                                                                                                                                                                                                                                                                                                                                                                                                                                                                                                                                                                                                                                                                                                                                                                                                                                                                                                                                                                                                                                                                                                                                                                                                                                                                                                                                      |
| 1-SPEED TRANSMISSION                                     |                                                       |                                                                                                                 |                                                     |                                     |                                                      |                                                                                                                                                                                                                                                                                                                                                                                                                                                                                                                                                                                                                                                                                                                                                                                                                                                                                                                                                                                                                                                                                                                                                                                                                                                                                                                                                                                                                                                                                                                                                                                                                                                                                                                                                                                                                                                                                                                                                                                                                                                                                                                                      |
| ELECTRIC AXLE                                            | NO CHARGE .ILLUMINATED SUN                            | VISORS                                                                                                          | TOTAL VEHICLE & OPTIONS/O<br>DESTINATION & DELIVERY | THER 55,245.00<br>1,695.00          | GOVER                                                | NMENT 5-STAR SAFETY                                                                                                                                                                                                                                                                                                                                                                                                                                                                                                                                                                                                                                                                                                                                                                                                                                                                                                                                                                                                                                                                                                                                                                                                                                                                                                                                                                                                                                                                                                                                                                                                                                                                                                                                                                                                                                                                                                                                                                                                                                                                                                                  |
| REAR COMPARTMENT LIGHTING                                | 70.00                                                 |                                                                                                                 | DESTINATION & DELIVERT                              | 1,095.00                            |                                                      |                                                                                                                                                                                                                                                                                                                                                                                                                                                                                                                                                                                                                                                                                                                                                                                                                                                                                                                                                                                                                                                                                                                                                                                                                                                                                                                                                                                                                                                                                                                                                                                                                                                                                                                                                                                                                                                                                                                                                                                                                                                                                                                                      |
| FRONT LICENSE PLATE BRACKET                              | NO CHARGE                                             |                                                                                                                 |                                                     |                                     | <b>Overall Vehic</b>                                 | le Score Not Rat                                                                                                                                                                                                                                                                                                                                                                                                                                                                                                                                                                                                                                                                                                                                                                                                                                                                                                                                                                                                                                                                                                                                                                                                                                                                                                                                                                                                                                                                                                                                                                                                                                                                                                                                                                                                                                                                                                                                                                                                                                                                                                                     |
| TIE DOWN CARGO HOOKS<br>253 DEGREE OPENING               | 25.00<br>70.00                                        |                                                                                                                 |                                                     |                                     |                                                      |                                                                                                                                                                                                                                                                                                                                                                                                                                                                                                                                                                                                                                                                                                                                                                                                                                                                                                                                                                                                                                                                                                                                                                                                                                                                                                                                                                                                                                                                                                                                                                                                                                                                                                                                                                                                                                                                                                                                                                                                                                                                                                                                      |
| 9500# GVWR PACKAGE                                       | NO CHARGE                                             |                                                                                                                 |                                                     |                                     | Should ONLY be com                                   | ed ratings of frontal, side and rollover.<br>pared to other vehicles of similar size an                                                                                                                                                                                                                                                                                                                                                                                                                                                                                                                                                                                                                                                                                                                                                                                                                                                                                                                                                                                                                                                                                                                                                                                                                                                                                                                                                                                                                                                                                                                                                                                                                                                                                                                                                                                                                                                                                                                                                                                                                                              |
| 2WAY DRV/PASS EBONY CLOTH                                | NO CHARGE                                             |                                                                                                                 |                                                     |                                     |                                                      | pared to other vernicles of similar size an                                                                                                                                                                                                                                                                                                                                                                                                                                                                                                                                                                                                                                                                                                                                                                                                                                                                                                                                                                                                                                                                                                                                                                                                                                                                                                                                                                                                                                                                                                                                                                                                                                                                                                                                                                                                                                                                                                                                                                                                                                                                                          |
| B-PILLAR ASSIST HANDLE                                   | 25.00                                                 |                                                                                                                 |                                                     |                                     |                                                      |                                                                                                                                                                                                                                                                                                                                                                                                                                                                                                                                                                                                                                                                                                                                                                                                                                                                                                                                                                                                                                                                                                                                                                                                                                                                                                                                                                                                                                                                                                                                                                                                                                                                                                                                                                                                                                                                                                                                                                                                                                                                                                                                      |
| PASSIVE ENTRY/START                                      | 345.00                                                |                                                                                                                 |                                                     |                                     | Enswirel                                             | D                                                                                                                                                                                                                                                                                                                                                                                                                                                                                                                                                                                                                                                                                                                                                                                                                                                                                                                                                                                                                                                                                                                                                                                                                                                                                                                                                                                                                                                                                                                                                                                                                                                                                                                                                                                                                                                                                                                                                                                                                                                                                                                                    |
| 50 STATE EMISSIONS                                       | NO CHARGE                                             |                                                                                                                 |                                                     |                                     | Frontal                                              | Driver Not Rate                                                                                                                                                                                                                                                                                                                                                                                                                                                                                                                                                                                                                                                                                                                                                                                                                                                                                                                                                                                                                                                                                                                                                                                                                                                                                                                                                                                                                                                                                                                                                                                                                                                                                                                                                                                                                                                                                                                                                                                                                                                                                                                      |
| REVERSE SENSING SYSTEM                                   | NO CHARGE                                             |                                                                                                                 |                                                     |                                     | Crash                                                | Passenger Not Rate                                                                                                                                                                                                                                                                                                                                                                                                                                                                                                                                                                                                                                                                                                                                                                                                                                                                                                                                                                                                                                                                                                                                                                                                                                                                                                                                                                                                                                                                                                                                                                                                                                                                                                                                                                                                                                                                                                                                                                                                                                                                                                                   |
| KEYLESS ENTRY PAD                                        | 90.00                                                 |                                                                                                                 |                                                     |                                     | Based on the risk of it                              |                                                                                                                                                                                                                                                                                                                                                                                                                                                                                                                                                                                                                                                                                                                                                                                                                                                                                                                                                                                                                                                                                                                                                                                                                                                                                                                                                                                                                                                                                                                                                                                                                                                                                                                                                                                                                                                                                                                                                                                                                                                                                                                                      |
| SHORT-ARM PWR HEAT MIRRORS                               | 150.00                                                |                                                                                                                 |                                                     |                                     | Should ONLY be com                                   | njury in a frontal impact.<br>Ipared to other vehicles of similar size an                                                                                                                                                                                                                                                                                                                                                                                                                                                                                                                                                                                                                                                                                                                                                                                                                                                                                                                                                                                                                                                                                                                                                                                                                                                                                                                                                                                                                                                                                                                                                                                                                                                                                                                                                                                                                                                                                                                                                                                                                                                            |
| FRONT FOG LAMPS<br>START/STOP SWITCH DELETE              | NO CHARGE<br>NO CHARGE                                |                                                                                                                 |                                                     |                                     |                                                      |                                                                                                                                                                                                                                                                                                                                                                                                                                                                                                                                                                                                                                                                                                                                                                                                                                                                                                                                                                                                                                                                                                                                                                                                                                                                                                                                                                                                                                                                                                                                                                                                                                                                                                                                                                                                                                                                                                                                                                                                                                                                                                                                      |
| AUTO TEMP CONTROL                                        | NO CHARGE<br>NO CHARGE                                |                                                                                                                 |                                                     |                                     | Side                                                 | Front seat Not Rate                                                                                                                                                                                                                                                                                                                                                                                                                                                                                                                                                                                                                                                                                                                                                                                                                                                                                                                                                                                                                                                                                                                                                                                                                                                                                                                                                                                                                                                                                                                                                                                                                                                                                                                                                                                                                                                                                                                                                                                                                                                                                                                  |
| SYNC 4 HD BLUETOOTH                                      | 220.00                                                |                                                                                                                 |                                                     |                                     | Crash                                                | Rear seat Not Rate                                                                                                                                                                                                                                                                                                                                                                                                                                                                                                                                                                                                                                                                                                                                                                                                                                                                                                                                                                                                                                                                                                                                                                                                                                                                                                                                                                                                                                                                                                                                                                                                                                                                                                                                                                                                                                                                                                                                                                                                                                                                                                                   |
| ADAPTIVE CRUISE CONTROL                                  | 425.00                                                |                                                                                                                 |                                                     |                                     |                                                      |                                                                                                                                                                                                                                                                                                                                                                                                                                                                                                                                                                                                                                                                                                                                                                                                                                                                                                                                                                                                                                                                                                                                                                                                                                                                                                                                                                                                                                                                                                                                                                                                                                                                                                                                                                                                                                                                                                                                                                                                                                                                                                                                      |
| VEHICLE MAINTENANCE MONITOR                              | NO CHARGE                                             |                                                                                                                 |                                                     |                                     | Based on the risk of in                              | ijury in a side impact.                                                                                                                                                                                                                                                                                                                                                                                                                                                                                                                                                                                                                                                                                                                                                                                                                                                                                                                                                                                                                                                                                                                                                                                                                                                                                                                                                                                                                                                                                                                                                                                                                                                                                                                                                                                                                                                                                                                                                                                                                                                                                                              |
| 360-DEGREE CAMERA                                        | 655.00                                                |                                                                                                                 |                                                     |                                     | Rollover                                             | Nat Pat                                                                                                                                                                                                                                                                                                                                                                                                                                                                                                                                                                                                                                                                                                                                                                                                                                                                                                                                                                                                                                                                                                                                                                                                                                                                                                                                                                                                                                                                                                                                                                                                                                                                                                                                                                                                                                                                                                                                                                                                                                                                                                                              |
|                                                          | 5.00                                                  |                                                                                                                 |                                                     |                                     |                                                      | Not Rat                                                                                                                                                                                                                                                                                                                                                                                                                                                                                                                                                                                                                                                                                                                                                                                                                                                                                                                                                                                                                                                                                                                                                                                                                                                                                                                                                                                                                                                                                                                                                                                                                                                                                                                                                                                                                                                                                                                                                                                                                                                                                                                              |
| DUAL BATTERIES (70 AMP-HR)                               | 275.00                                                |                                                                                                                 |                                                     |                                     | Based on the risk of r                               | ollover in a single-vehicle crash.                                                                                                                                                                                                                                                                                                                                                                                                                                                                                                                                                                                                                                                                                                                                                                                                                                                                                                                                                                                                                                                                                                                                                                                                                                                                                                                                                                                                                                                                                                                                                                                                                                                                                                                                                                                                                                                                                                                                                                                                                                                                                                   |
| SRW - STEEL W/ SILVER COVER<br>POWER SLIDING SIDE DOOR   | NO CHARGE<br>925.00                                   |                                                                                                                 |                                                     |                                     | Star ratings range f                                 | from 1 to 5 stars ( $\star \star \star \star$ ), with                                                                                                                                                                                                                                                                                                                                                                                                                                                                                                                                                                                                                                                                                                                                                                                                                                                                                                                                                                                                                                                                                                                                                                                                                                                                                                                                                                                                                                                                                                                                                                                                                                                                                                                                                                                                                                                                                                                                                                                                                                                                                |
| D-PILLAR ASSIST HANDLES                                  | 55.00                                                 |                                                                                                                 |                                                     |                                     | Sources Notion                                       | al Highway Troffic Safaty Adminia                                                                                                                                                                                                                                                                                                                                                                                                                                                                                                                                                                                                                                                                                                                                                                                                                                                                                                                                                                                                                                                                                                                                                                                                                                                                                                                                                                                                                                                                                                                                                                                                                                                                                                                                                                                                                                                                                                                                                                                                                                                                                                    |
| FRONT OVERHEAD SHELF                                     | 70.00                                                 |                                                                                                                 |                                                     |                                     | Source: Nation                                       | al Highway Traffic Safety Adminis                                                                                                                                                                                                                                                                                                                                                                                                                                                                                                                                                                                                                                                                                                                                                                                                                                                                                                                                                                                                                                                                                                                                                                                                                                                                                                                                                                                                                                                                                                                                                                                                                                                                                                                                                                                                                                                                                                                                                                                                                                                                                                    |
| 2 ADDITIONAL KEYS                                        | 70.00                                                 |                                                                                                                 |                                                     |                                     |                                                      | www.safercar.gov or 1-888-327-423                                                                                                                                                                                                                                                                                                                                                                                                                                                                                                                                                                                                                                                                                                                                                                                                                                                                                                                                                                                                                                                                                                                                                                                                                                                                                                                                                                                                                                                                                                                                                                                                                                                                                                                                                                                                                                                                                                                                                                                                                                                                                                    |
|                                                          | RAMP ONE                                              |                                                                                                                 |                                                     |                                     |                                                      |                                                                                                                                                                                                                                                                                                                                                                                                                                                                                                                                                                                                                                                                                                                                                                                                                                                                                                                                                                                                                                                                                                                                                                                                                                                                                                                                                                                                                                                                                                                                                                                                                                                                                                                                                                                                                                                                                                                                                                                                                                                                                                                                      |
|                                                          |                                                       |                                                                                                                 | TOTAL MSRP                                          | \$56,940.00                         |                                                      | 1FTBW9CK9NKA21983                                                                                                                                                                                                                                                                                                                                                                                                                                                                                                                                                                                                                                                                                                                                                                                                                                                                                                                                                                                                                                                                                                                                                                                                                                                                                                                                                                                                                                                                                                                                                                                                                                                                                                                                                                                                                                                                                                                                                                                                                                                                                                                    |
|                                                          | CM84                                                  |                                                                                                                 |                                                     |                                     |                                                      |                                                                                                                                                                                                                                                                                                                                                                                                                                                                                                                                                                                                                                                                                                                                                                                                                                                                                                                                                                                                                                                                                                                                                                                                                                                                                                                                                                                                                                                                                                                                                                                                                                                                                                                                                                                                                                                                                                                                                                                                                                                                                                                                      |
|                                                          | CIVIO4                                                |                                                                                                                 | Mile at la survey of                                | ide to leave or fire                |                                                      |                                                                                                                                                                                                                                                                                                                                                                                                                                                                                                                                                                                                                                                                                                                                                                                                                                                                                                                                                                                                                                                                                                                                                                                                                                                                                                                                                                                                                                                                                                                                                                                                                                                                                                                                                                                                                                                                                                                                                                                                                                                                                                                                      |
|                                                          | RAMP TWO                                              | CONVOY                                                                                                          |                                                     | ide to lease or finance your        |                                                      |                                                                                                                                                                                                                                                                                                                                                                                                                                                                                                                                                                                                                                                                                                                                                                                                                                                                                                                                                                                                                                                                                                                                                                                                                                                                                                                                                                                                                                                                                                                                                                                                                                                                                                                                                                                                                                                                                                                                                                                                                                                                                                                                      |
|                                                          |                                                       | ITEM #:                                                                                                         | vehicle, you'll find                                | d the choices that are right        | WARNING: Ope                                         | erating, servicing and maintaining a passe                                                                                                                                                                                                                                                                                                                                                                                                                                                                                                                                                                                                                                                                                                                                                                                                                                                                                                                                                                                                                                                                                                                                                                                                                                                                                                                                                                                                                                                                                                                                                                                                                                                                                                                                                                                                                                                                                                                                                                                                                                                                                           |
|                                                          |                                                       | 72-B029 O/T 60                                                                                                  | Ford Credit for you. See your                       | dealer for details or visit         | Vehicle can expo                                     | erating, servicing and maintaining a passe<br>ose you to chemicals including engine exh<br>to the State of California to cause capeer                                                                                                                                                                                                                                                                                                                                                                                                                                                                                                                                                                                                                                                                                                                                                                                                                                                                                                                                                                                                                                                                                                                                                                                                                                                                                                                                                                                                                                                                                                                                                                                                                                                                                                                                                                                                                                                                                                                                                                                                |
|                                                          |                                                       | 12 0023 0/1 00                                                                                                  | www.ford.com/f                                      | nance.                              | lead which are known                                 | to the State of California to cause cancer                                                                                                                                                                                                                                                                                                                                                                                                                                                                                                                                                                                                                                                                                                                                                                                                                                                                                                                                                                                                                                                                                                                                                                                                                                                                                                                                                                                                                                                                                                                                                                                                                                                                                                                                                                                                                                                                                                                                                                                                                                                                                           |
|                                                          |                                                       |                                                                                                                 |                                                     |                                     |                                                      | וט וווב טומוב טו טמווטווומ וט טמטפב טמווטבו                                                                                                                                                                                                                                                                                                                                                                                                                                                                                                                                                                                                                                                                                                                                                                                                                                                                                                                                                                                                                                                                                                                                                                                                                                                                                                                                                                                                                                                                                                                                                                                                                                                                                                                                                                                                                                                                                                                                                                                                                                                                                          |
|                                                          | This label is affired nu                              | suant to the Federal Automobile                                                                                 |                                                     |                                     |                                                      | avoid breathing exhaust do not idle the e                                                                                                                                                                                                                                                                                                                                                                                                                                                                                                                                                                                                                                                                                                                                                                                                                                                                                                                                                                                                                                                                                                                                                                                                                                                                                                                                                                                                                                                                                                                                                                                                                                                                                                                                                                                                                                                                                                                                                                                                                                                                                            |
|                                                          |                                                       | suant to the Federal Automobile<br>Act, Gasoline, License, and Title Fees.                                      | SPECIAL                                             | ORDER                               | Io minimize exposure,                                | avoid breathing exhaust, do not idle the e                                                                                                                                                                                                                                                                                                                                                                                                                                                                                                                                                                                                                                                                                                                                                                                                                                                                                                                                                                                                                                                                                                                                                                                                                                                                                                                                                                                                                                                                                                                                                                                                                                                                                                                                                                                                                                                                                                                                                                                                                                                                                           |
|                                                          | Information Disclosure                                | suant to the Federal Automobile<br>Act. Gasoline, License, and Title Fees,<br>re not included. Dealer installed |                                                     |                                     | lo minimize exposure,<br>vehicle in a well-ventila   | avoid breathing exhaust, do not idle the $\epsilon$ ted area and wear gloves or wash your has the value of the test of t |
|                                                          | Information Disclosure<br>State and Local taxes a     | Act. Gasoline, License, and Title Fees,                                                                         | SPECIAL (<br>1990 R 6B A6 225 0003                  |                                     | vehicle in a well-ventila<br>For more information go | avoid breathing exhaust, do not idle the e<br>ted area and wear gloves or wash your ha<br>o to www.P65Warnings.ca.gov/passenger                                                                                                                                                                                                                                                                                                                                                                                                                                                                                                                                                                                                                                                                                                                                                                                                                                                                                                                                                                                                                                                                                                                                                                                                                                                                                                                                                                                                                                                                                                                                                                                                                                                                                                                                                                                                                                                                                                                                                                                                      |