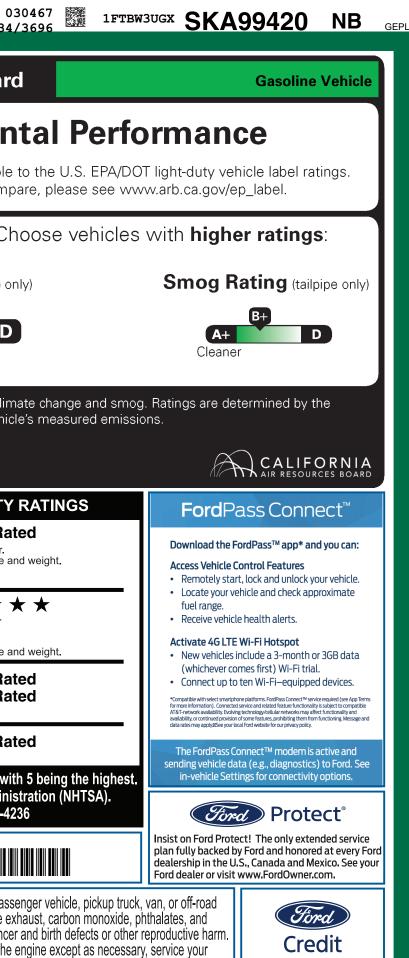

|                                                                                                                                                                                                                                                                                                                                                                                                                                                                                                                                                                                                                                                                                                                                      | CLE DESCRIPTION                                                                                                                                                                                                                                                                                                 |                                                                                                                                                                                                                                                                                                                  | sк <b>Д99</b> 4                                                                                                                                                                                                                                                                   | 120                                                                                      | California Air Resources Board                                                                                                                                                                                                                                                                                                                                                                                                                                                                                                                                                                                                                                                                                                                                                                                                                                                                                                                                                                                                                                                                                                             |                                                                                                                                                                                                                                                                                                                                                                                                                                                                                                                                                                                                                                                                                                                                                                                                                                                                                                                                                                                                                                                                                                                                                                                                                                                                                                                                                                                                                                                                                                                                                                                                                                                                                                                                                                                                                                                                                                                                                                                                                                                                                                                                                                                                                                                                                                                                            |
|--------------------------------------------------------------------------------------------------------------------------------------------------------------------------------------------------------------------------------------------------------------------------------------------------------------------------------------------------------------------------------------------------------------------------------------------------------------------------------------------------------------------------------------------------------------------------------------------------------------------------------------------------------------------------------------------------------------------------------------|-----------------------------------------------------------------------------------------------------------------------------------------------------------------------------------------------------------------------------------------------------------------------------------------------------------------|------------------------------------------------------------------------------------------------------------------------------------------------------------------------------------------------------------------------------------------------------------------------------------------------------------------|-----------------------------------------------------------------------------------------------------------------------------------------------------------------------------------------------------------------------------------------------------------------------------------|------------------------------------------------------------------------------------------|--------------------------------------------------------------------------------------------------------------------------------------------------------------------------------------------------------------------------------------------------------------------------------------------------------------------------------------------------------------------------------------------------------------------------------------------------------------------------------------------------------------------------------------------------------------------------------------------------------------------------------------------------------------------------------------------------------------------------------------------------------------------------------------------------------------------------------------------------------------------------------------------------------------------------------------------------------------------------------------------------------------------------------------------------------------------------------------------------------------------------------------------|--------------------------------------------------------------------------------------------------------------------------------------------------------------------------------------------------------------------------------------------------------------------------------------------------------------------------------------------------------------------------------------------------------------------------------------------------------------------------------------------------------------------------------------------------------------------------------------------------------------------------------------------------------------------------------------------------------------------------------------------------------------------------------------------------------------------------------------------------------------------------------------------------------------------------------------------------------------------------------------------------------------------------------------------------------------------------------------------------------------------------------------------------------------------------------------------------------------------------------------------------------------------------------------------------------------------------------------------------------------------------------------------------------------------------------------------------------------------------------------------------------------------------------------------------------------------------------------------------------------------------------------------------------------------------------------------------------------------------------------------------------------------------------------------------------------------------------------------------------------------------------------------------------------------------------------------------------------------------------------------------------------------------------------------------------------------------------------------------------------------------------------------------------------------------------------------------------------------------------------------------------------------------------------------------------------------------------------------|
| ford.com                                                                                                                                                                                                                                                                                                                                                                                                                                                                                                                                                                                                                                                                                                                             | 2025 350 HR CARGO AWD EXTI<br>148" WHEELBASE A<br>3.5L ECOBOOST V6 (GAS) INTE                                                                                                                                                                                                                                   |                                                                                                                                                                                                                                                                                                                  | ERIOR<br>BYSS GRAY<br>RIOR<br>ARK PALAZZO GRAY CLOTH                                                                                                                                                                                                                              |                                                                                          | Environmental Performan                                                                                                                                                                                                                                                                                                                                                                                                                                                                                                                                                                                                                                                                                                                                                                                                                                                                                                                                                                                                                                                                                                                    |                                                                                                                                                                                                                                                                                                                                                                                                                                                                                                                                                                                                                                                                                                                                                                                                                                                                                                                                                                                                                                                                                                                                                                                                                                                                                                                                                                                                                                                                                                                                                                                                                                                                                                                                                                                                                                                                                                                                                                                                                                                                                                                                                                                                                                                                                                                                            |
| STANDARD EQUIPMENT <u>INCLUDED A</u>                                                                                                                                                                                                                                                                                                                                                                                                                                                                                                                                                                                                                                                                                                 | T NO EXTRA CHARGE                                                                                                                                                                                                                                                                                               |                                                                                                                                                                                                                                                                                                                  |                                                                                                                                                                                                                                                                                   |                                                                                          | These ratings are not directly comparable to the U.S. EPA/D<br>For information on how to compare, please see w                                                                                                                                                                                                                                                                                                                                                                                                                                                                                                                                                                                                                                                                                                                                                                                                                                                                                                                                                                                                                             | - ·                                                                                                                                                                                                                                                                                                                                                                                                                                                                                                                                                                                                                                                                                                                                                                                                                                                                                                                                                                                                                                                                                                                                                                                                                                                                                                                                                                                                                                                                                                                                                                                                                                                                                                                                                                                                                                                                                                                                                                                                                                                                                                                                                                                                                                                                                                                                        |
| EXTERIOR<br>• AUXILIARY FUEL PORT<br>• BODY SIDE MOLDINGS - BLACK<br>• BUMPERS - CARBON BLACK<br>• FULL SIZE SPARE TIRE/WHEEL<br>• HEADLAMP COURTESY DELAY<br>• WIPERS - RAIN-SENSING                                                                                                                                                                                                                                                                                                                                                                                                                                                                                                                                                | INTERIOR<br>• AIR CONDITIONING<br>• ASSIST HANDLES - A-PILLAR<br>• INTERIOR LIGHTING - LED<br>• LOCKING GLOVE BOX<br>• POWERPOINT - 12V (FRONT)<br>• STEERING - TILT/TELESCOPIC<br>• TACHOMETER                                                                                                                 | FUNCTIONAL<br>• AUTO HIGH-BEAM HE<br>• ELECTRONIC PWR AS<br>• FORWARD COLLISION<br>• HILL START ASSIST<br>• LANE-KEEPING SYST<br>• POST-COLLISION BR.<br>• PRE-COLLISION ASSI<br>• REAR VIEW CAMERA<br>W/ TRAILER HITCH AS<br>• SELECTABLE DRIVE M<br>• SIDE-WIND STABILIZ/<br>• SUSPENSION - HEAV<br>FRONT AXLE | SST STEER<br>N WARNING<br>N WARNING<br>YEM<br>AKING<br>IST W/AEB<br>SSIST<br>MODES<br>ATION<br>ADVANCETRAC™ WIT<br>• AIRBAGS ⊠ FRONT, SI<br>SAFETY CANOPY® SY<br>• BRAKES - 4WHEEL DI<br>• SECURILOCK® ANTI-<br>• SOS POST-CRASH AL<br>• TIRE PRESSURE MON<br>• SYR/36,000 BUMPER | H RSC®<br>DE AND<br>STEM<br>SC W/ABS<br>IHEFT SYS<br>ERT SYS™<br>IT SYS<br>BUMPER<br>MIN | Protect the environment. Choose vehicle<br><b>Greenhouse Gas Rating</b> (tailpipe only)<br>C-<br>A+<br>Cleaner                                                                                                                                                                                                                                                                                                                                                                                                                                                                                                                                                                                                                                                                                                                                                                                                                                                                                                                                                                                                                             | Smog R<br>A+<br>Cleane                                                                                                                                                                                                                                                                                                                                                                                                                                                                                                                                                                                                                                                                                                                                                                                                                                                                                                                                                                                                                                                                                                                                                                                                                                                                                                                                                                                                                                                                                                                                                                                                                                                                                                                                                                                                                                                                                                                                                                                                                                                                                                                                                                                                                                                                                                                     |
| INCLUDED ON THIS VEHICLE<br>OPTIONAL EQUIPMENT/OTHER<br>2025 MODEL YEAR<br>ABYSS GRAY                                                                                                                                                                                                                                                                                                                                                                                                                                                                                                                                                                                                                                                | (MSRP)<br>WIPER ACTIVATED HEAD<br>BLACK HID HEADLAMPS<br>200.00<br>6 SPEAKERS (4 FRONT/2<br>SIDE SENSING SYSTEM                                                                                                                                                                                                 | 455.00                                                                                                                                                                                                                                                                                                           | <ul> <li>PRICE INFORMATION</li> <li>BASE PRICE</li> <li>TOTAL OPTIONS/OTHER</li> </ul>                                                                                                                                                                                            | <b>(MSRP)</b><br>\$58,100.00<br>9,705.00                                                 | Vehicle emissions are a primary contributor to climate change and sm<br>California Air Resources Board based on this vehicle's measured emis                                                                                                                                                                                                                                                                                                                                                                                                                                                                                                                                                                                                                                                                                                                                                                                                                                                                                                                                                                                               |                                                                                                                                                                                                                                                                                                                                                                                                                                                                                                                                                                                                                                                                                                                                                                                                                                                                                                                                                                                                                                                                                                                                                                                                                                                                                                                                                                                                                                                                                                                                                                                                                                                                                                                                                                                                                                                                                                                                                                                                                                                                                                                                                                                                                                                                                                                                            |
| PREFERRED EQUIPMENT PKG.101A<br>3.5L ECOBOOST V6 (GAS)<br>3.73 LIMITED SLIP AXLE<br>WHEEL WELL LINERS<br>REAR COMPARTMENT LIGHTING<br>FRONT LICENSE PLATE BRACKET<br>TIE DOWN CARGO HOOKS<br>9500# GVWR PACKAGE<br>10WAY PWR D/P PALAZZO CLOTH<br>B-PILLAR ASSIST HANDLE<br>50 STATE EMISSIONS<br>REVERSE SENSING SYSTEM<br>KEYLESS ENTRY PAD<br>HD TRAILER TOW PACKAGE<br>FRONT FOG LAMPS<br>ELEC AIR TEMP CONTROL<br>SYNC 4 AM/FM BLUETOOTH<br>FRONT PARKING AID<br>ADAPTIVE CRUISE CONTROL<br>VEHICLE MAINTENANCE MONITOR<br>360-DEGREE CAMERA<br>LANE KEEPING SYSTEM<br>BLIND SPOT ASSIST 1.0<br>EXTENDED FUEL TANK (31 GAL)<br>FRONT OVERHEAD SHELF<br>ILLUMINATED SUN VISORS<br>2 ADDITIONAL KEYS<br>VINYL MATS FLOOR COVERING | 2,700.00<br>NO CHARGE<br>295.00<br>75.00<br>NO CHARGE<br>25.00<br>NO CHARGE<br>990.00<br>25.00<br>NO CHARGE<br>95.00<br>485.00<br>NO CHARGE<br>95.00<br>485.00<br>NO CHARGE<br>930.00<br>NO CHARGE<br>625.00<br>45.00<br>1,000.00<br>595.00<br>NO CHARGE<br>285.00<br>75.00<br>75.00<br>75.00<br>75.00<br>75.00 |                                                                                                                                                                                                                                                                                                                  | TOTAL VEHICLE & OPTIONS/OTHER<br>DESTINATION & DELIVERY                                                                                                                                                                                                                           | 67,805.00<br>2,095.00                                                                    | GOVERNMENT 5-STAR SAFETY RATINGS         Overall Vehicle Score       Not Rated         Based on the combined ratings of frontal, side and rollover.       Should ONLY be compared to other vehicles of similar size and weight.         Frontal       Driver       * * *         Crash       Passenger         Based on the risk of injury in a frontal impact.       Should ONLY be compared to other vehicles of similar size and weight.         Side       Front seat       Not Rated         Crash       Rear seat       Not Rated         Based on the risk of injury in a side impact.       Not Rated         Should ONLY be compared to other vehicles of similar size and weight.       Side         Side       Front seat       Not Rated         Crash       Rear seat       Not Rated         Based on the risk of injury in a side impact.       Not Rated         Based on the risk of rollover in a single-vehicle crash.       Star ratings range from 1 to 5 stars (* * * * *), with 5 being the highes         Source: National Highway Traffic Safety Administration (NHTSA).       Www.safercar.gov or 1-888-327-4236 | FordPa<br>Download the Fi<br>Access Vehicle C<br>• Remotely star<br>• Locate your ve<br>fuel range.<br>• Receive vehicle<br>Activate 46 LTE<br>• New vehicles in<br>(whichever co)<br>• Connect up to<br>*Compatible with sets smartho<br>addability, rothing: Connect<br>AT&T-retwork analability. Bothy<br>addability of continuer provider<br>addability of continuer provider<br>addab |
|                                                                                                                                                                                                                                                                                                                                                                                                                                                                                                                                                                                                                                                                                                                                      | CS15                                                                                                                                                                                                                                                                                                            |                                                                                                                                                                                                                                                                                                                  | TOTAL MSRP \$69,9                                                                                                                                                                                                                                                                 | 00.00                                                                                    | 1FTBW3UGXSKA99420                                                                                                                                                                                                                                                                                                                                                                                                                                                                                                                                                                                                                                                                                                                                                                                                                                                                                                                                                                                                                                                                                                                          | Insist on Ford Prote<br>plan fully backed b<br>dealership in the U                                                                                                                                                                                                                                                                                                                                                                                                                                                                                                                                                                                                                                                                                                                                                                                                                                                                                                                                                                                                                                                                                                                                                                                                                                                                                                                                                                                                                                                                                                                                                                                                                                                                                                                                                                                                                                                                                                                                                                                                                                                                                                                                                                                                                                                                         |
|                                                                                                                                                                                                                                                                                                                                                                                                                                                                                                                                                                                                                                                                                                                                      | RAMP TWO                                                                                                                                                                                                                                                                                                        | 52-E37B O/T 1                                                                                                                                                                                                                                                                                                    | Scan The QR Code to get more details about this vehicle                                                                                                                                                                                                                           |                                                                                          | WARNING: Operating, servicing and maintaining a passenger vehicle, pickup tru<br>vehicle can expose you to chemicals including engine exhaust, carbon monoxide<br>lead which are known to the State of California to cause cancer and birth defects or oth                                                                                                                                                                                                                                                                                                                                                                                                                                                                                                                                                                                                                                                                                                                                                                                                                                                                                 | Ford dealer or visit<br>ick, van, or off-road<br>e, phthalates, and<br>er reproductive harm.                                                                                                                                                                                                                                                                                                                                                                                                                                                                                                                                                                                                                                                                                                                                                                                                                                                                                                                                                                                                                                                                                                                                                                                                                                                                                                                                                                                                                                                                                                                                                                                                                                                                                                                                                                                                                                                                                                                                                                                                                                                                                                                                                                                                                                               |
|                                                                                                                                                                                                                                                                                                                                                                                                                                                                                                                                                                                                                                                                                                                                      | State and Local taxes are not                                                                                                                                                                                                                                                                                   | Gasoline, License, and Title Fees,                                                                                                                                                                                                                                                                               | <b>SPECIAL ORDEI</b><br>SF242 N RB 2X 535 001289 06 2                                                                                                                                                                                                                             |                                                                                          | To minimize exposure, avoid breathing exhaust, do not idle the engine except as necess vehicle in a well-ventilated area and wear gloves or wash your hands frequently when se For more information go to www.P65Warnings.ca.gov/passenger-vehicle.                                                                                                                                                                                                                                                                                                                                                                                                                                                                                                                                                                                                                                                                                                                                                                                                                                                                                        | ary, service your<br>ervicing your vehicle.                                                                                                                                                                                                                                                                                                                                                                                                                                                                                                                                                                                                                                                                                                                                                                                                                                                                                                                                                                                                                                                                                                                                                                                                                                                                                                                                                                                                                                                                                                                                                                                                                                                                                                                                                                                                                                                                                                                                                                                                                                                                                                                                                                                                                                                                                                |