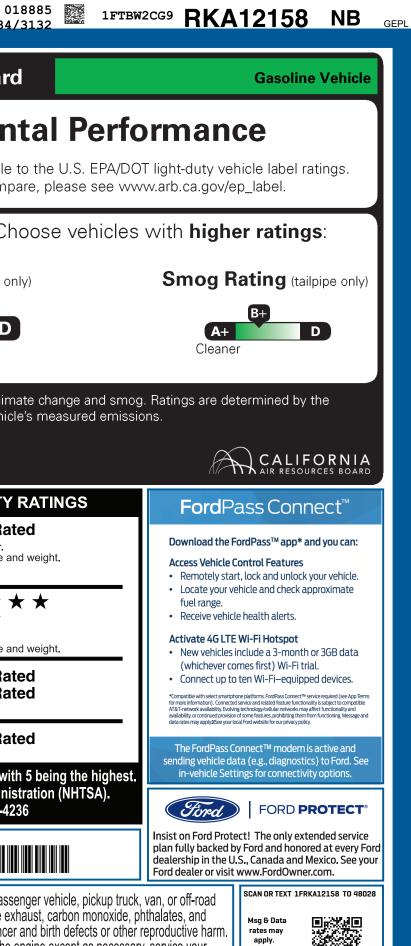

| KAN-001326 <sub>MD</sub>                                                                                                                                                                                                                                                                                        | 9-NORMAL,NB,201326,PM192 <b>7</b>                                                                                                                                                               | 211 120240105<br>BLEND                                                                                                                                                                                                                                                                                           | 8215 ULC CERTICE                                                                                                                                                                       | RT CERT TRD RAM                                                                                                                                                                                                                                                               | PBUMPCA                                            | AMP BOOK EXFL R                                | OTA                                                                                                                          | 01<br>1334/                               |
|-----------------------------------------------------------------------------------------------------------------------------------------------------------------------------------------------------------------------------------------------------------------------------------------------------------------|-------------------------------------------------------------------------------------------------------------------------------------------------------------------------------------------------|------------------------------------------------------------------------------------------------------------------------------------------------------------------------------------------------------------------------------------------------------------------------------------------------------------------|----------------------------------------------------------------------------------------------------------------------------------------------------------------------------------------|-------------------------------------------------------------------------------------------------------------------------------------------------------------------------------------------------------------------------------------------------------------------------------|----------------------------------------------------|------------------------------------------------|------------------------------------------------------------------------------------------------------------------------------|-------------------------------------------|
| ford.com                                                                                                                                                                                                                                                                                                        | HICLE DESCRIPTION<br>TRANSIT<br>2024 350 MR CARGO AWD<br>148" WHEELBASE<br>3.5L ECOBOOST V6 (GAS)<br>10-SPEED TRANSMISSION                                                                      | INTER                                                                                                                                                                                                                                                                                                            | RIOR<br>KFORD WHITE                                                                                                                                                                    | A1215                                                                                                                                                                                                                                                                         | 58                                                 | California                                     | Air Resourd                                                                                                                  |                                           |
| STANDARD EQUIPMENT INCLUDE                                                                                                                                                                                                                                                                                      | AT NO EXTRA CHARGE                                                                                                                                                                              |                                                                                                                                                                                                                                                                                                                  |                                                                                                                                                                                        |                                                                                                                                                                                                                                                                               |                                                    |                                                | ngs are not directly<br>For information on                                                                                   | •                                         |
| EXTERIOR<br>• AUXILIARY FUEL PORT<br>• BODY SIDE MOLDINGS - BLACK<br>• BUMPERS - CARBON BLACK<br>• FULL SIZE SPARE TIRE/WHEEL<br>• HEADLAMP COURTESY DELAY<br>• WIPERS - RAIN-SENSING                                                                                                                           | INTERIOR<br>• AIR CONDITIONING<br>• ASSIST HANDLES - A-PILLAR<br>• INTERIOR LIGHTING - LED<br>• LOCKING GLOVE BOX<br>• POWERPOINT - 12V (FRONT)<br>• STEERING - TILT/TELESCOPIC<br>• TACHOMETER | FUNCTIONAL<br>• AUTO HIGH-BEAM HE<br>• ELECTRONIC PWR AS<br>• FORWARD COLLISION<br>• HILL START ASSIST<br>• LANE-KEEPING SYST<br>• POST-COLLISION BR/<br>• PRE-COLLISION ASSI<br>• REAR VIEW CAMERA<br>W/ TRAILER HITCH AS<br>• SELECTABLE DRIVE M<br>• SIDE-WIND STABILIZ/<br>• SUSPENSION - HEAV<br>FRONT AXLE | EADLAMPS • 3 PO<br>SST STEER • ADV,<br>N WARNING • AIRE<br>SAFE<br>EM • BRA<br>AKING • SECI<br>SS W/AEB • SOS<br>• TIRE<br>SSIST<br>MODES <u>WARF</u><br>ATION • 3YR/<br>Y DUTY • 5YR/ | TY/SECURITY<br>NNT SAFETY BELTS<br>ANCETRAC™ WITH RS/<br>BAGS ⊠ FRONT, SIDE AN<br>ETY CANOPY® SYSTEM<br>KES - 4WHEEL DISC W,<br>URILOCK® ANTI-THEFT<br>POST-CRASH ALERT S<br>PRESSURE MONIT SY<br>BANTY<br>/36,000 BUMPER / BUM<br>/60,000 POWERTRAIN<br>/60,000 ROADSIDE ASS | ND<br>I<br>/ABS<br>F SYS<br>SYS™<br>S<br>SYS™<br>S | Prote<br>Greenhou<br>A+<br><sub>Cleaner</sub>  | ect the enviror<br><b>use Gas Ratir</b>                                                                                      | nment. Ch<br>Ig (tailpipe on<br>C-<br>D   |
| INCLUDED ON THIS VEHICLE                                                                                                                                                                                                                                                                                        | (MSRP)                                                                                                                                                                                          |                                                                                                                                                                                                                                                                                                                  |                                                                                                                                                                                        |                                                                                                                                                                                                                                                                               | (MSRP)                                             |                                                | ns are a primary con<br>sources Board based                                                                                  |                                           |
| OPTIONAL EQUIPMENT/OTHER<br>2080-130R08/18/23FG<br>PREFERRED EQUIPMENT PKG.101A<br>3.5L ECOBOOST V6 (GAS)<br>3.73 LIMITED SLIP AXLE<br>FRONT LICENSE PLATE BRACKET<br>VINYL F/R FLOOR COVERING<br>9500# GVWR PACKAGE<br>50 STATE EMISSIONS<br>BACK UP ALARM<br>VEHICLE MAINTENANCE MONITOR<br>2 ADDITIONAL KEYS | 2,495.00<br>NO CHARGE<br>NO CHARGE<br>245.00<br>NO CHARGE<br>150.00<br>45.00<br>75.00                                                                                                           |                                                                                                                                                                                                                                                                                                                  | PRICE INFORMATION   BASE PRICE \$54,725.00   TOTAL OPTIONS/OTHER 3,010.00   TOTAL VEHICLE & OPTIONS/OTHER 57,735.00   DESTINATION & DELIVERY 2,095.00                                  |                                                                                                                                                                                                                                                                               |                                                    |                                                |                                                                                                                              |                                           |
|                                                                                                                                                                                                                                                                                                                 |                                                                                                                                                                                                 |                                                                                                                                                                                                                                                                                                                  |                                                                                                                                                                                        |                                                                                                                                                                                                                                                                               |                                                    | Side<br>Crash<br>Based on the risk<br>Rollover | Front seat<br>Rear seat<br>of injury in a side impact.                                                                       | Not Rate<br>Not Rate                      |
|                                                                                                                                                                                                                                                                                                                 | RAMP ONE                                                                                                                                                                                        |                                                                                                                                                                                                                                                                                                                  |                                                                                                                                                                                        |                                                                                                                                                                                                                                                                               | 00                                                 | Star ratings rang                              | of rollover in a single-vehi<br>ge from 1 to 5 stars ( <del>/</del><br>ional Highway Traffic<br>www.safercar.gov<br>1FTBW2CG | ★★★★), with<br>Safety Adminis             |
|                                                                                                                                                                                                                                                                                                                 | CM2G                                                                                                                                                                                            |                                                                                                                                                                                                                                                                                                                  |                                                                                                                                                                                        |                                                                                                                                                                                                                                                                               |                                                    |                                                |                                                                                                                              |                                           |
|                                                                                                                                                                                                                                                                                                                 | RAMP TWO   ITEM     This label is affixed pursuant                                                                                                                                              | 27-F462 O/T VP                                                                                                                                                                                                                                                                                                   | Ford Credit for you. See<br>www.ford.                                                                                                                                                  | com/finance.                                                                                                                                                                                                                                                                  | are right                                          | lead, which are kno                            | Operating, servicing and n<br>expose you to chemicals ir<br>wn to the State of Californ<br>ıre, avoid breathing exhau        | icluding engine ext<br>ia to cause cancer |
|                                                                                                                                                                                                                                                                                                                 | Information Disclosure Act.<br>State and Local taxes are not                                                                                                                                    | Gasoline, License, and Title Fees,                                                                                                                                                                                                                                                                               |                                                                                                                                                                                        | AL ORDER<br>15 001326 12 19 23                                                                                                                                                                                                                                                |                                                    | vehicle in a well-ver                          | ntilated area and wear gloving<br>n go to www.P65Warning                                                                     | /es or wash your h                        |