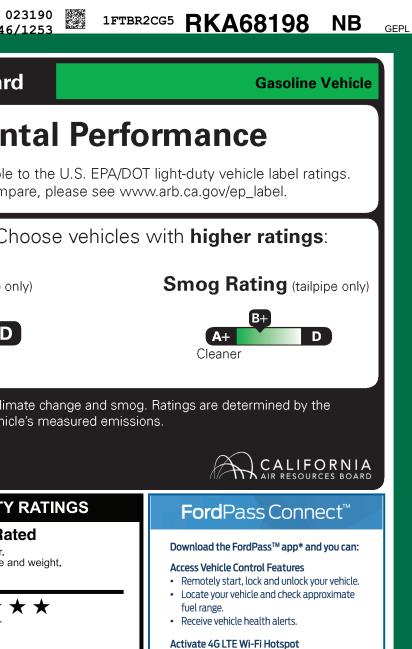

• New vehicles include a 3-month or 3GB data (whichever comes first) Wi-Fi trial.

• Connect up to ten Wi-Fi–equipped devices.

\*Compatible with select smartphone platforms. Foreflass.Connect <sup>TM</sup> endore regulard (see App Tarms for more information). Connected service and related feature functionality is subject to compatible ATS T-instructs detailability. Eaving regime through yearble and the second service may affect functionality and availability, or continued provision of some features, publibility them firmf functioning. Message and data rates may apply/SEGE your local Ford website for our privacy policy.

The FordPass Connect<sup>™</sup> modem is active and sending vehicle data (e.g., diagnostics) to Ford. See

in-vehicle Settings for connectivity options.

Ford

senger vehicle, pickup truck, van, or off-road exhaust, carbon monoxide, phthalates, and er and birth defects or other reproductive harm. engine except as necessary, service your hands frequently when servicing your vehicle. ger-vehicle