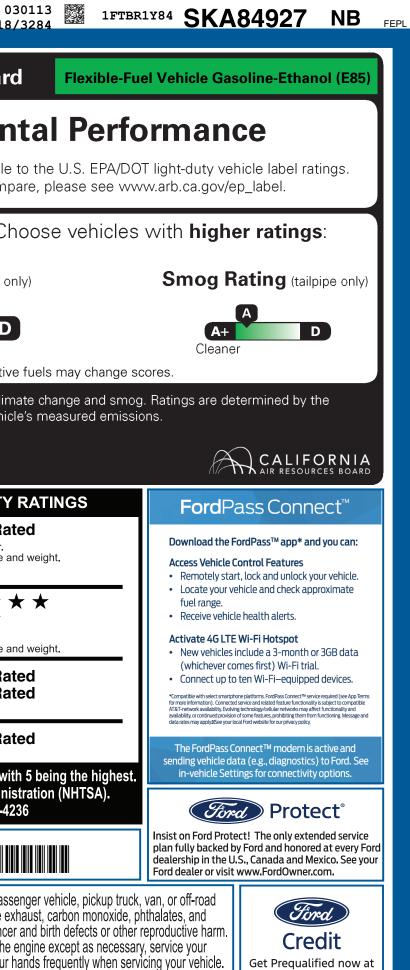

|                                                                                                                                                                                                                                                                                                                                                                                                                                                          | CLE DESCRIPTION                                                                                                                                                                                                                                                                                                                                                                                                                                                                                                                                                                                                                                                                                                                                                                                                                                                                                                                                                                                                                                                                                                                                                                                                                                                                                                                                                                                                                                                                                                                                                                                                                                                                                                                                                                                                                                                                                                                                                                                                                                           |                                                                                                                                                                                                                                                                                                                              | <sup>sк</sup> А849                                                                                                                                                                                                                                                                                               | 927                                              | California Air Resour                                                                                                                                                  | rces Board                                                                                                                                                                                                                                      |
|----------------------------------------------------------------------------------------------------------------------------------------------------------------------------------------------------------------------------------------------------------------------------------------------------------------------------------------------------------------------------------------------------------------------------------------------------------|-----------------------------------------------------------------------------------------------------------------------------------------------------------------------------------------------------------------------------------------------------------------------------------------------------------------------------------------------------------------------------------------------------------------------------------------------------------------------------------------------------------------------------------------------------------------------------------------------------------------------------------------------------------------------------------------------------------------------------------------------------------------------------------------------------------------------------------------------------------------------------------------------------------------------------------------------------------------------------------------------------------------------------------------------------------------------------------------------------------------------------------------------------------------------------------------------------------------------------------------------------------------------------------------------------------------------------------------------------------------------------------------------------------------------------------------------------------------------------------------------------------------------------------------------------------------------------------------------------------------------------------------------------------------------------------------------------------------------------------------------------------------------------------------------------------------------------------------------------------------------------------------------------------------------------------------------------------------------------------------------------------------------------------------------------------|------------------------------------------------------------------------------------------------------------------------------------------------------------------------------------------------------------------------------------------------------------------------------------------------------------------------------|------------------------------------------------------------------------------------------------------------------------------------------------------------------------------------------------------------------------------------------------------------------------------------------------------------------|--------------------------------------------------|------------------------------------------------------------------------------------------------------------------------------------------------------------------------|-------------------------------------------------------------------------------------------------------------------------------------------------------------------------------------------------------------------------------------------------|
| ford.com                                                                                                                                                                                                                                                                                                                                                                                                                                                 | 2025 250 LR CARGO RWD<br>148" WHEELBASE<br>3.5L PFDI V6 (GAS)<br>10-SPEED TRANSMISSION                                                                                                                                                                                                                                                                                                                                                                                                                                                                                                                                                                                                                                                                                                                                                                                                                                                                                                                                                                                                                                                                                                                                                                                                                                                                                                                                                                                                                                                                                                                                                                                                                                                                                                                                                                                                                                                                                                                                                                    | INTERIOR                                                                                                                                                                                                                                                                                                                     | OXFORD WHITE                                                                                                                                                                                                                                                                                                     |                                                  | Environment                                                                                                                                                            |                                                                                                                                                                                                                                                 |
| STANDARD EQUIPMENT INCLUDED A                                                                                                                                                                                                                                                                                                                                                                                                                            | T NO EXTRA CHARGE                                                                                                                                                                                                                                                                                                                                                                                                                                                                                                                                                                                                                                                                                                                                                                                                                                                                                                                                                                                                                                                                                                                                                                                                                                                                                                                                                                                                                                                                                                                                                                                                                                                                                                                                                                                                                                                                                                                                                                                                                                         |                                                                                                                                                                                                                                                                                                                              |                                                                                                                                                                                                                                                                                                                  |                                                  | These ratings are not direct<br>For information or                                                                                                                     |                                                                                                                                                                                                                                                 |
| EXTERIOR<br>• AUXILIARY FUEL PORT<br>• BODY SIDE MOLDINGS - BLACK<br>• BUMPERS - CARBON BLACK<br>• FULL SIZE SPARE TIRE/WHEEL<br>• HEADLAMP COURTESY DELAY<br>• WIPERS - RAIN-SENSING                                                                                                                                                                                                                                                                    | INTERIOR<br>• AIR CONDITIONING<br>• ASSIST HANDLE - B-PILLAR<br>• ASSIST HANDLES - A-PILLAR<br>• CENTER CONSOLE<br>• INTERIOR LIGHTING - LED<br>• LOCKING GLOVE BOX<br>• POWERPOINT - 12V (FRONT)<br>• STEERING - TILT/TELESCOPIC<br>• TACHOMETER                                                                                                                                                                                                                                                                                                                                                                                                                                                                                                                                                                                                                                                                                                                                                                                                                                                                                                                                                                                                                                                                                                                                                                                                                                                                                                                                                                                                                                                                                                                                                                                                                                                                                                                                                                                                         | EUNCTIONAL<br>• AUTO HIGH-BEAM HEADLAMPS<br>• ELECTRONIC PWR ASST STEER<br>• FORWARD COLLISION WARNING<br>• HILL START ASSIST<br>• LANE-KEEPING SYSTEM<br>• POST-COLLISION BRAKING<br>• PRE-COLLISION ASSIST W/AEB<br>• REAR VIEW CAMERA<br>W/ TRAILER HITCH ASSIST<br>• SELECTABLE DRIVE MODES<br>• SIDE-WIND STABILIZATION | SST STEER   • ADVANCETRAC™ WITH RSC®     • WARNING   • AIRBAGS ⊠ FRONT, SIDE AND     SAFETY CANOPY® SYSTEM   • BRAKES - 4WHEEL DISC W/ABS     • BRAKES - 4WHEEL DISC W/ABS   • SECURILOCK® ANTI-THEFT SYS     • ST W/AEB   • SOS POST-CRASH ALERT SYS™     • TIRE PRESSURE MONIT SYS   • TIRE PRESSURE MONIT SYS |                                                  | Protect the environ<br>Greenhouse Gas Rat<br>A+<br>Cleaner                                                                                                             |                                                                                                                                                                                                                                                 |
| INCLUDED ON THIS VEHICLE                                                                                                                                                                                                                                                                                                                                                                                                                                 | (MSRP)                                                                                                                                                                                                                                                                                                                                                                                                                                                                                                                                                                                                                                                                                                                                                                                                                                                                                                                                                                                                                                                                                                                                                                                                                                                                                                                                                                                                                                                                                                                                                                                                                                                                                                                                                                                                                                                                                                                                                                                                                                                    |                                                                                                                                                                                                                                                                                                                              |                                                                                                                                                                                                                                                                                                                  | (MSRP)                                           | Vehicle emissions are a primary co<br>California Air Resources Board bas                                                                                               | ntributor to clima                                                                                                                                                                                                                              |
| OPTIONAL EQUIPMENT/OTHER<br>PREFERRED EQUIPMENT PKG.101A<br>3.73 NON-LIMITED SLIP AXLE<br>FRONT LICENSE PLATE BRACKET<br>253 DEGREE OPENING<br>9150# GVWR PACKAGE<br>2WAY DRV/PASS PALAZZO VINYL<br>50 STATE EMISSIONS<br>REVERSE SENSING SYSTEM<br>HD TRAILER TOW PACKAGE<br>FRONT FOG LAMPS<br>ELEC AIR TEMP CONTROL<br>SYNC 4 AM/FM BLUETOOTH<br>360-DEGREE CAMERA<br>LOAD AREA PROTECTION PKG<br>.VINYL F/R FLOOR COVERING<br>E-85 FLEX FUEL CAPABLE | NO CHARGE<br>75.00<br>NO CHARGE<br>45.00<br>NO CHARGE<br>485.00<br>NO CHARGE<br>930.00<br>1,000.00<br>485.00<br>NO CHARGE                                                                                                                                                                                                                                                                                                                                                                                                                                                                                                                                                                                                                                                                                                                                                                                                                                                                                                                                                                                                                                                                                                                                                                                                                                                                                                                                                                                                                                                                                                                                                                                                                                                                                                                                                                                                                                                                                                                                 |                                                                                                                                                                                                                                                                                                                              | NS/OTHER                                                                                                                                                                                                                                                                                                         | \$49,800.00<br>3,020.00<br>52,820.00<br>2,095.00 |                                                                                                                                                                        | Not Rate<br>side and rollover.<br>des of similar size and<br>to the similar size and<br>where the similar size and<br>Not Rate<br>Not Rate<br>Not Rate<br>Not Rate<br>Not Rate<br>(* * * * * ), with<br>c Safety Administ<br>v or 1-888-327-423 |
|                                                                                                                                                                                                                                                                                                                                                                                                                                                          | СНТВ                                                                                                                                                                                                                                                                                                                                                                                                                                                                                                                                                                                                                                                                                                                                                                                                                                                                                                                                                                                                                                                                                                                                                                                                                                                                                                                                                                                                                                                                                                                                                                                                                                                                                                                                                                                                                                                                                                                                                                                                                                                      | TOTAL MSRP \$54,915.00                                                                                                                                                                                                                                                                                                       |                                                                                                                                                                                                                                                                                                                  | 15.00                                            |                                                                                                                                                                        | 84SKA84927                                                                                                                                                                                                                                      |
|                                                                                                                                                                                                                                                                                                                                                                                                                                                          | RAMP TWO   ITEM   This label is affixed pursuant the subscript of the sub | #: 52-Z38S O/T 2 get mor<br>this veh                                                                                                                                                                                                                                                                                         | ne QR Code to<br>e details about<br>iicle                                                                                                                                                                                                                                                                        |                                                  | WARNING: Operating, servicing and<br>vehicle can expose you to chemicals<br>lead, which are known to the State of Califo<br>To minimize exposure, avoid breathing exha | s including engine exh<br>rnia to cause cancer a<br>aust, do not idle the er                                                                                                                                                                    |
|                                                                                                                                                                                                                                                                                                                                                                                                                                                          | State and Local taxes are not i                                                                                                                                                                                                                                                                                                                                                                                                                                                                                                                                                                                                                                                                                                                                                                                                                                                                                                                                                                                                                                                                                                                                                                                                                                                                                                                                                                                                                                                                                                                                                                                                                                                                                                                                                                                                                                                                                                                                                                                                                           | asoline, License, and Title Fees,<br>included. Dealer installed SF032 N F<br>ot included unless listed above.                                                                                                                                                                                                                | SF032 N RB 2X 530 000985 06 03 25                                                                                                                                                                                                                                                                                |                                                  | vehicle in a well-ventilated area and wear gloves or wash your ha For more information go to www.P65Warnings.ca.gov/passenger-                                         |                                                                                                                                                                                                                                                 |