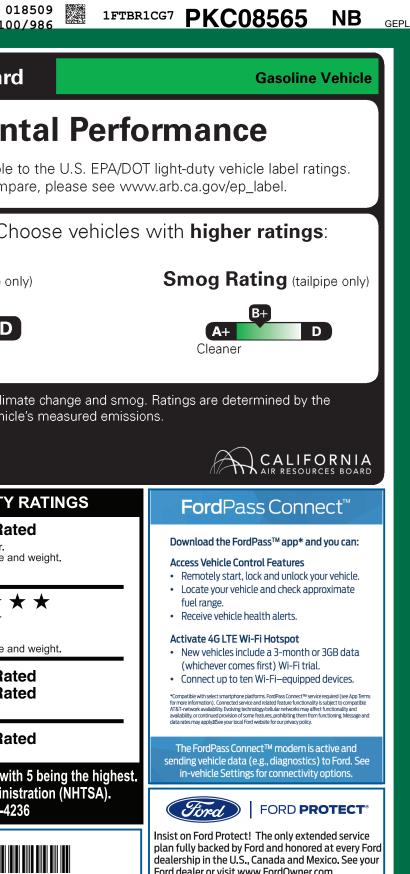

| KAN-000256 <sub>MI</sub>                                                                                                                                                                                                                                                                                                                                                                                                                                                                                                                                                                                       | 9-NORMAL,NB,200256,PL302 <b>38</b>                                                                                                                                                                                                                                                                                                                                                 | 74 120231210<br>BLEND                                                                                   | 4828 ULC                                                          | CERT CERT TRD R                                                                                                                                                                                                                                                                   | W<br>AMP BUMP C                | AMP BOOK EXFL R                                                                                                                                                                                                                                                                                                                                                                                                                                                                                                                                                                                                                                                                                                                                                                                                                                                                                                                                                                                                                                                                                                                                                                                                                                                                                                                                                                                                                                                                                                                                                                                                                                                                                                                                                                                                                                                                                                                                                                               | OTA                                                                                                                                                               | 01<br>100                                                           |
|----------------------------------------------------------------------------------------------------------------------------------------------------------------------------------------------------------------------------------------------------------------------------------------------------------------------------------------------------------------------------------------------------------------------------------------------------------------------------------------------------------------------------------------------------------------------------------------------------------------|------------------------------------------------------------------------------------------------------------------------------------------------------------------------------------------------------------------------------------------------------------------------------------------------------------------------------------------------------------------------------------|---------------------------------------------------------------------------------------------------------|-------------------------------------------------------------------|-----------------------------------------------------------------------------------------------------------------------------------------------------------------------------------------------------------------------------------------------------------------------------------|--------------------------------|-----------------------------------------------------------------------------------------------------------------------------------------------------------------------------------------------------------------------------------------------------------------------------------------------------------------------------------------------------------------------------------------------------------------------------------------------------------------------------------------------------------------------------------------------------------------------------------------------------------------------------------------------------------------------------------------------------------------------------------------------------------------------------------------------------------------------------------------------------------------------------------------------------------------------------------------------------------------------------------------------------------------------------------------------------------------------------------------------------------------------------------------------------------------------------------------------------------------------------------------------------------------------------------------------------------------------------------------------------------------------------------------------------------------------------------------------------------------------------------------------------------------------------------------------------------------------------------------------------------------------------------------------------------------------------------------------------------------------------------------------------------------------------------------------------------------------------------------------------------------------------------------------------------------------------------------------------------------------------------------------|-------------------------------------------------------------------------------------------------------------------------------------------------------------------|---------------------------------------------------------------------|
| Ford.com                                                                                                                                                                                                                                                                                                                                                                                                                                                                                                                                                                                                       | ICLE DESCRIPTION<br>TRANSIT<br>2023 250 MR CARGO RWD<br>148" WHEELBASE<br>3.5L ECOBOOST V6 (GAS)<br>10-SPEED TRANSMISSION                                                                                                                                                                                                                                                          | O<br>INTE                                                                                               | P<br>ERIOR<br>XFORD WHITE<br>RIOR<br>ARK PALAZZO GF               | PK CO85                                                                                                                                                                                                                                                                           | 65                             | California                                                                                                                                                                                                                                                                                                                                                                                                                                                                                                                                                                                                                                                                                                                                                                                                                                                                                                                                                                                                                                                                                                                                                                                                                                                                                                                                                                                                                                                                                                                                                                                                                                                                                                                                                                                                                                                                                                                                                                                    | Air Resourc                                                                                                                                                       |                                                                     |
| STANDARD EQUIPMENT INCLUDED A<br>EXTERIOR<br>• AUXILIARY FUEL PORT<br>• BODY SIDE MOLDINGS - BLACK<br>• BUMPERS - CARBON BLACK<br>• FULL SIZE SPARE TIRE/WHEEL<br>• HEADLAMP COURTESY DELAY<br>• WIPERS - RAIN-SENSING                                                                                                                                                                                                                                                                                                                                                                                         | AT NO EXTRA CHARGE     INTERIOR   FUNCTIONAL     • AIR CONDITIONING   • AUTO HIGH-     • ASSIST HANDLES - A-PILLAR   • ELECTRONI     • CENTER CONSOLE   • FORWARD O     • INTERIOR LIGHTING - LED   • HILL START     • LOCKING GLOVE BOX   • LANE-KEEP     • POWERPOINT - 12V (FRONT)   • POST-COLL     • STEERING - TILT/TELESCOPIC   • PRE-COLLIS     • TACHOMETER   • REAR VIEW |                                                                                                         | EADLAMPS<br>SST STEER<br>N WARNING<br>TEM<br>BAKING<br>SIST W/AEB | SAFETY/SECURITY<br>• 3 POINT SAFETY BELTS<br>• ADVANCETRAC <sup>™</sup> WITH RSC®<br>• AIRBAGS ⊠ FRONT, SIDE AND<br>SAFETY CANOPY® SYSTEM<br>• BRAKES - 4WHEEL DISC W/ABS<br>• SECURILOCK® ANTI-THEFT SYS<br>• SOS POST-CRASH ALERT SYS <sup>™</sup><br>• TIRE PRESSURE MONIT SYS |                                | Prote                                                                                                                                                                                                                                                                                                                                                                                                                                                                                                                                                                                                                                                                                                                                                                                                                                                                                                                                                                                                                                                                                                                                                                                                                                                                                                                                                                                                                                                                                                                                                                                                                                                                                                                                                                                                                                                                                                                                                                                         | ngs are not directly<br>For information on l<br>ect the enviror<br><b>use Gas Ratin</b>                                                                           | now to comp                                                         |
| INCLUDED ON THIS VEHICLE<br>OPTIONAL EQUIPMENT/OTHER<br>PREFERRED EQUIPMENT PKG.101A                                                                                                                                                                                                                                                                                                                                                                                                                                                                                                                           | (MSRP)                                                                                                                                                                                                                                                                                                                                                                             | SELECTABLE DRIVE SIDE-WIND STABILIZ                                                                     | ATION •                                                           |                                                                                                                                                                                                                                                                                   | IN                             |                                                                                                                                                                                                                                                                                                                                                                                                                                                                                                                                                                                                                                                                                                                                                                                                                                                                                                                                                                                                                                                                                                                                                                                                                                                                                                                                                                                                                                                                                                                                                                                                                                                                                                                                                                                                                                                                                                                                                                                               | ns are a primary cont<br>sources Board based                                                                                                                      |                                                                     |
| 3.5L ECOBOOST V6 (GAS)<br>3.73 LIMITED SLIP AXLE<br>REAR COMPARTMENT LIGHTING<br>FRONT LICENSE PLATE BRACKET<br>253 DEGREE OPENING<br>AUTO START STOP REMOVAL<br>WIFI 4G LTE HOTSPOT DELETE<br>9070# GVWR PACKAGE<br>B-PILLAR ASSIST HANDLE<br>50 STATE EMISSIONS<br>REVERSE SENSING SYSTEM<br>HD TRAILER TOW PACKAGE<br>SHORT-ARM PWR HEAT MIRRORS<br>RADIO - SYNC3, 4" SCN<br>CRUISE CONTROL<br>SILVER ALUMINUM WHEEL<br>EXTENDED FUEL TANK (31 GAL)<br>D-PILLAR ASSIST HANDLES<br>FRONT OVERHEAD SHELF<br>TRAILER BRAKE CONTROLLER<br>LARGE CENTER CONSOLE<br>2 ADDITIONAL KEYS<br>LOAD AREA PROTECTION PKG | 1,775.00<br>325.00<br>75.00<br>NO CHARGE<br>75.00<br>- 50.00<br>- 20.00<br>NO CHARGE<br>25.00<br>NO CHARGE<br>295.00<br>485.00                                                                                                                                                                                                                                                     |                                                                                                         | TOTAL VEHICLE & C<br>DESTINATION & DE                             | & OPTIONS/OTHER                                                                                                                                                                                                                                                                   | 52,785.00<br>1,895.00          | GOVERNMENT 5-STAR SAFETY     Overall Vehicle Score   Not Rat     Based on the combined ratings of frontal, side and rollover.   Should ONLY be compared to other vehicles of similar size and the compared to other vehicles of similar size and the compared to other vehicles of similar size and the compared to other vehicles of similar size and the compared to other vehicles of similar size and the compared to other vehicles of similar size and the compared to other vehicles of similar size and the compared to other vehicles of similar size and the compared to other vehicles of similar size and the compared to other vehicles of similar size and the compared to other vehicles of similar size and the compared to other vehicles of similar size and the compared to other vehicles of similar size and the compared to other vehicles of similar size and the compared to other vehicles of similar size and the compared to other vehicles of similar size and the compared to other vehicles of similar size and the compared to other vehicles of similar size and the compared to other vehicles of similar size and the compared to other vehicles of similar size and the compared to other vehicles of similar size and the compared to other vehicles of similar size and the compared to other vehicles of similar size and the compared to other vehicles of similar size and the compared to other vehicles of similar size and the compared to other vehicles of similar size and the compared to other vehicles of similar size and the compared to other vehicles of similar size and the compared to other vehicles of similar size and the compared to other vehicles of similar size and the compared to other vehicles of similar size and the compared to other vehicles of similar size and the compared to other vehicles of similar size and the compared to other vehicles of similar size and the compared to other vehicles of similar si |                                                                                                                                                                   |                                                                     |
|                                                                                                                                                                                                                                                                                                                                                                                                                                                                                                                                                                                                                | 160.00<br>280.00<br>325.00<br>395.00<br>285.00<br>60.00<br>75.00<br>405.00<br>NO CHARGE<br>75.00<br>485.00                                                                                                                                                                                                                                                                         |                                                                                                         |                                                                   |                                                                                                                                                                                                                                                                                   | Side<br>Crash                  | Passenger<br>of injury in a frontal impac<br>compared to other vehicles<br>Front seat<br>Rear seat<br>of injury in a side impact.                                                                                                                                                                                                                                                                                                                                                                                                                                                                                                                                                                                                                                                                                                                                                                                                                                                                                                                                                                                                                                                                                                                                                                                                                                                                                                                                                                                                                                                                                                                                                                                                                                                                                                                                                                                                                                                             | $\star \star$                                                                                                                                                     |                                                                     |
| .VINYL F/R FLOOR COVERING                                                                                                                                                                                                                                                                                                                                                                                                                                                                                                                                                                                      | RAMP ONE<br>CD58                                                                                                                                                                                                                                                                                                                                                                   |                                                                                                         | TOTAL MS                                                          | SRP \$54,68                                                                                                                                                                                                                                                                       | 30.00                          | Based on the risk<br>Star ratings rang                                                                                                                                                                                                                                                                                                                                                                                                                                                                                                                                                                                                                                                                                                                                                                                                                                                                                                                                                                                                                                                                                                                                                                                                                                                                                                                                                                                                                                                                                                                                                                                                                                                                                                                                                                                                                                                                                                                                                        | of rollover in a single-vehi<br>ge from 1 to 5 stars (★<br>ional Highway Traffic<br>www.safercar.gov o<br>1FTBR1CG7                                               | cle crash.<br>< ★ ★ ★ ★ ), wit<br>Safety Adminis<br>or 1-888-327-42 |
|                                                                                                                                                                                                                                                                                                                                                                                                                                                                                                                                                                                                                | RAMP TWO     ITEM #:     This label is affixed pursuant to Information Disclosure Act. Gas State and Local taxes are not into options or accessories are not into options or accessories are not                                                                                                                                                                                   | 48-244C O/T 1<br>the Federal Automobile<br>soline, License, and Title Fees,<br>cluded. Dealer installed | Ford Credit for you www.                                          | her you decide to lease or<br>e, you'll find the choices t<br>J. See your dealer for det<br>ford.com/finance.<br>CIAL ORDER<br>( 365 000256 11 30                                                                                                                                 | hat are right<br>ails or visit | lead, which are kno<br>To minimize exposu                                                                                                                                                                                                                                                                                                                                                                                                                                                                                                                                                                                                                                                                                                                                                                                                                                                                                                                                                                                                                                                                                                                                                                                                                                                                                                                                                                                                                                                                                                                                                                                                                                                                                                                                                                                                                                                                                                                                                     | Operating, servicing and mexpose you to chemicals in write the State of Californian and breathing exhaus the state of area and wear glow on go to www.P65Warnings | ia to cause cancer<br>st, do not idle the e                         |
|                                                                                                                                                                                                                                                                                                                                                                                                                                                                                                                                                                                                                |                                                                                                                                                                                                                                                                                                                                                                                    |                                                                                                         |                                                                   |                                                                                                                                                                                                                                                                                   |                                |                                                                                                                                                                                                                                                                                                                                                                                                                                                                                                                                                                                                                                                                                                                                                                                                                                                                                                                                                                                                                                                                                                                                                                                                                                                                                                                                                                                                                                                                                                                                                                                                                                                                                                                                                                                                                                                                                                                                                                                               |                                                                                                                                                                   | 0001010                                                             |