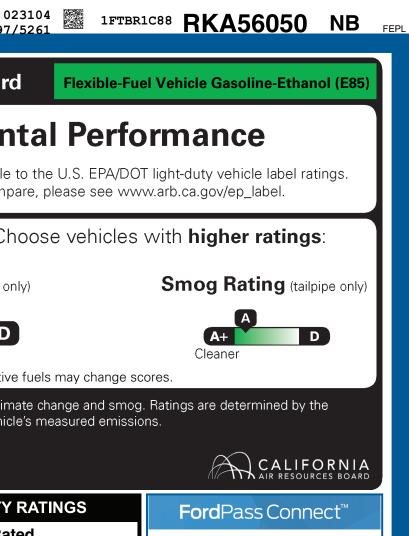

## ted

and weight.

and weight.

ated ated

ted

ith 5 being the highest. stration (NHTSA). 236