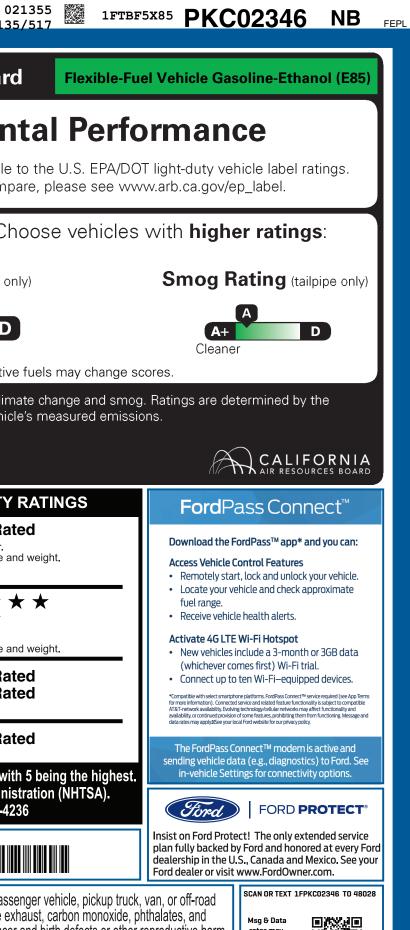

| KAN-000933 99                                                                                                                                                                                                                                                                                                               |                                                                                                                                                                                                                                                                                                                                                                 | X PRCS B10 RAMP BUMP                                                                                                                                     | 1FTBF5X85PKC02346                                                                                                                                                                                                                                                                                                                                                                                                                                                                                                                                                                                                                                                                                                                                                                                                                                                                                                                                                                                                                                                                                                                                                                                                                                                                                                                                                                                                                                                                                                                                                                                                                                                                                                                                                                                                                                                                                                                                                                                                                                                                                                                                                                                                                                                                                                                                                                                                                                                                                                                                                                                                                                                                                                                                                                                                                                                                                                          | TRANSIT                                                                                                                                                        | MAIL                                                                                                                                                                                                                                                          | (<br>13                                                                                         |
|-----------------------------------------------------------------------------------------------------------------------------------------------------------------------------------------------------------------------------------------------------------------------------------------------------------------------------|-----------------------------------------------------------------------------------------------------------------------------------------------------------------------------------------------------------------------------------------------------------------------------------------------------------------------------------------------------------------|----------------------------------------------------------------------------------------------------------------------------------------------------------|----------------------------------------------------------------------------------------------------------------------------------------------------------------------------------------------------------------------------------------------------------------------------------------------------------------------------------------------------------------------------------------------------------------------------------------------------------------------------------------------------------------------------------------------------------------------------------------------------------------------------------------------------------------------------------------------------------------------------------------------------------------------------------------------------------------------------------------------------------------------------------------------------------------------------------------------------------------------------------------------------------------------------------------------------------------------------------------------------------------------------------------------------------------------------------------------------------------------------------------------------------------------------------------------------------------------------------------------------------------------------------------------------------------------------------------------------------------------------------------------------------------------------------------------------------------------------------------------------------------------------------------------------------------------------------------------------------------------------------------------------------------------------------------------------------------------------------------------------------------------------------------------------------------------------------------------------------------------------------------------------------------------------------------------------------------------------------------------------------------------------------------------------------------------------------------------------------------------------------------------------------------------------------------------------------------------------------------------------------------------------------------------------------------------------------------------------------------------------------------------------------------------------------------------------------------------------------------------------------------------------------------------------------------------------------------------------------------------------------------------------------------------------------------------------------------------------------------------------------------------------------------------------------------------------|----------------------------------------------------------------------------------------------------------------------------------------------------------------|---------------------------------------------------------------------------------------------------------------------------------------------------------------------------------------------------------------------------------------------------------------|-------------------------------------------------------------------------------------------------|
| Ford.com                                                                                                                                                                                                                                                                                                                    | ICLE DESCRIPTION<br>TRANSIT<br>2023 350 HD HR CARGO<br>148" WHEELBASE<br>3.5L PFDI V6 (GAS)<br>10-SPEED TRANSMISSIC                                                                                                                                                                                                                                             | C<br>INTI                                                                                                                                                | PK C<br>ERIOR<br>DXFORD WHITE<br>ERIOR<br>DARK PALAZZO GRAY VIN                                                                                                                                                                                                                                                                                                                                                                                                                                                                                                                                                                                                                                                                                                                                                                                                                                                                                                                                                                                                                                                                                                                                                                                                                                                                                                                                                                                                                                                                                                                                                                                                                                                                                                                                                                                                                                                                                                                                                                                                                                                                                                                                                                                                                                                                                                                                                                                                                                                                                                                                                                                                                                                                                                                                                                                                                                                            | 02346<br><sup></sup> ″                                                                                                                                         | California Air R<br>En                                                                                                                                                                                                                                        | esources Boar<br>vironmer                                                                       |
| STANDARD EQUIPMENT INCLUDED A<br>EXTERIOR<br>• AUXILIARY FUEL PORT<br>• BODY SIDE MOLDINGS - BLACK<br>• BUMPERS - CARBON BLACK<br>• FULL SIZE SPARE TIRE/WHEEL<br>• HEADLAMP COURTESY DELAY<br>• WIPERS - RAIN-SENSING                                                                                                      | AT NO EXTRA CHARGE   INTERIOR FUNCTIONAL   • AIR CONDITIONING • AUTO HIGH-BEA   • ASSIST HANDLES - A-PILLAR • ELECTRONIC PV   • CENTER CONSOLE • FORWARD COLI   • INTERIOR LIGHTING - LED • HILL START ASS   • LOCKING GLOVE BOX • LANE-KEEPING   • POWERPOINT - 12V (FRONT) • POST-COLLISIO   • TACHOMETER • REAR VIEW CAM   • SELECTABLE DF • W/ TRAILER HITO |                                                                                                                                                          | ASST STEER<br>ON WARNING<br>STEM<br>RAKING<br>SIST W/AEB<br>A<br>ASSIST<br>ADVANCI<br>ADVANCI<br>ADVANCI<br>ADVANCI<br>ADVANCI<br>ADVANCI<br>ADVANCI<br>ADVANCI<br>ADVANCI<br>ADVANCI<br>ADVANCI<br>ADVANCI<br>ADVANCI<br>ADVANCI<br>ADVANCI<br>ADVANCI<br>ADVANCI<br>ADVANCI<br>ADVANCI<br>ADVANCI<br>ADVANCI<br>ADVANCI<br>ADVANCI<br>ADVANCI<br>ADVANCI<br>ADVANCI<br>ADVANCI<br>ADVANCI<br>ADVANCI<br>ADVANCI<br>ADVANCI<br>ADVANCI<br>ADVANCI<br>ADVANCI<br>ADVANCI<br>ADVANCI<br>ADVANCI<br>ADVANCI<br>ADVANCI<br>ADVANCI<br>ADVANCI<br>ADVANCI<br>ADVANCI<br>ADVANCI<br>ADVANCI<br>ADVANCI<br>ADVANCI<br>ADVANCI<br>ADVANCI<br>ADVANCI<br>ADVANCI<br>ADVANCI<br>ADVANCI<br>ADVANCI<br>ADVANCI<br>ADVANCI<br>ADVANCI<br>ADVANCI<br>ADVANCI<br>ADVANCI<br>ADVANCI<br>ADVANCI<br>ADVANCI<br>ADVANCI<br>ADVANCI<br>ADVANCI<br>ADVANCI<br>ADVANCI<br>ADVANCI<br>ADVANCI<br>ADVANCI<br>ADVANCI<br>ADVANCI<br>ADVANCI<br>ADVANCI<br>ADVANCI<br>ADVANCI<br>ADVANCI<br>ADVANCI<br>ADVANCI<br>ADVANCI<br>ADVANCI<br>ADVANCI<br>ADVANCI<br>ADVANCI<br>ADVANCI<br>ADVANCI<br>ADVANCI<br>ADVANCI<br>ADVANCI<br>ADVANCI<br>ADVANCI<br>ADVANCI<br>ADVANCI<br>ADVANCI<br>ADVANCI<br>ADVANCI<br>ADVANCI<br>ADVANCI<br>ADVANCI<br>ADVANCI<br>ADVANCI<br>ADVANCI<br>ADVANCI<br>ADVANCI<br>ADVANCI<br>ADVANCI<br>ADVANCI<br>ADVANCI<br>ADVANCI<br>ADVANCI<br>ADVANCI<br>ADVANCI<br>ADVANCI<br>ADVANCI<br>ADVANCI<br>ADVANCI<br>ADVANCI<br>ADVANCI<br>ADVANCI<br>ADVANCI<br>ADVANCI<br>ADVANCI<br>ADVANCI<br>ADVANCI<br>ADVANCI<br>ADVANCI<br>ADVANCI<br>ADVANCI<br>ADVANCI<br>ADVANCI<br>ADVANCI<br>ADVANCI<br>ADVANCI<br>ADVANCI<br>ADVANCI<br>ADVANCI<br>ADVANCI<br>ADVANCI<br>ADVANCI<br>ADVANCI<br>ADVANCI<br>ADVANCI<br>ADVANCI<br>ADVANCI<br>ADVANCI<br>ADVANCI<br>ADVANCI<br>ADVANCI<br>ADVANCI<br>ADVANCI<br>ADVANCI<br>ADVANCI<br>ADVANCI<br>ADVANCI<br>ADVANCI<br>ADVANCI<br>ADVANCI<br>ADVANCI<br>ADVANCI<br>ADVANCI<br>ADVANCI<br>ADVANCI<br>ADVANCI<br>ADVANCI<br>ADVANCI<br>ADVANCI<br>ADVANCI<br>ADVANCI<br>ADVANCI<br>ADVANCI<br>ADVANCI<br>ADVANCI<br>ADVANCI<br>ADVANCI<br>ADVANCI<br>ADVANCI<br>ADVANCI<br>ADVANCI<br>ADVANCI<br>ADVANCI<br>ADVANCI<br>ADVANCI<br>ADVANCI<br>ADVANCI<br>ADVANCI<br>ADVANCI<br>ADVANCI<br>ADVANCI<br>ADVANCI<br>ADVANCI<br>ADVANCI<br>ADVANCI<br>ADVANCI<br>ADVANCI<br>ADVANCI<br>ADVANCI<br>ADVANCI<br>ADVANCI<br>ADVANCI<br>ADVANCI<br>ADVANCI<br>ADVANCI<br>ADVANCI<br>ADVANCI<br>ADVANCI<br>ADVANCI<br>ADVANCI<br>ADVANCI<br>ADVANCI<br>ADVANCI<br>ADVANCI<br>ADVANCI<br>ADVANCI<br>ADVANCI<br>ADVANCI<br>ADVANCI<br>ADVANCI<br>ADVANCI<br>ADVANCI<br>ADVANCI<br>ADVANCI<br>ADVANCI<br>ADVANCI<br>ADVANCI<br>ADVANCI<br>ADVANCI<br>ADVANCI<br>ADVANCI<br>ADVANCI<br>ADVANCI<br>ADVANCI<br>ADVANCI<br>ADVANCI<br>ADVANCI<br>ADVANCI<br>ADVANCI<br>ADVANCI<br>ADVANCI<br>ADVANCI<br>ADVANCI<br>ADVANCI<br>ADVANCI<br>ADVANCI<br>ADVANCI<br>ADVANCI<br>ADVANCI<br>ADVANCI<br>ADVANCI | SAFETY BELTS<br>ETRAC™ WITH RSC®<br>™ FRONT, SIDE AND<br>CANOPY® SYSTEM<br>- 4WHEEL DISC W/ABS<br>OCK® ANTI-THEFT SYS<br>T-CRASH ALERT SYS™<br>SSURE MONIT SYS | For inform                                                                                                                                                                                                                                                    | not directly comparable<br>nation on how to com<br>environment. C<br>as Rating (tailpipe c<br>C |
| INCLUDED ON THIS VEHICLE<br>OPTIONAL EQUIPMENT/OTHER<br>PREFERRED EQUIPMENT PKG.101A<br>4.10 LIMITED SLIP AXLE<br>REAR COMPARTMENT LIGHTING<br>FRONT LICENSE PLATE BRACKET<br>253 DEGREE OPENING                                                                                                                            | • SIDE-WIND STABILIZA<br>(MSRP)<br>NO CHARGE<br>75.00<br>NO CHARGE<br>75.00<br>- 50.00<br>- 20.00<br>NO CHARGE<br>65.00<br>105.00<br>280.00<br>325.00<br>75.00<br>610.00                                                                                                                                                                                        |                                                                                                                                                          | • 5YR/60,0                                                                                                                                                                                                                                                                                                                                                                                                                                                                                                                                                                                                                                                                                                                                                                                                                                                                                                                                                                                                                                                                                                                                                                                                                                                                                                                                                                                                                                                                                                                                                                                                                                                                                                                                                                                                                                                                                                                                                                                                                                                                                                                                                                                                                                                                                                                                                                                                                                                                                                                                                                                                                                                                                                                                                                                                                                                                                                                 | 00 BUMPER / BUMPER<br>00 POWERTRAIN<br>00 ROADSIDE ASSIST<br>(MSRP)<br>\$50,945.00<br>1,855.00<br>OTHER 52,800.00<br>1,895.00                                  | Cleaner<br>Vehicle emissions are a p<br>California Air Resources E                                                                                                                                                                                            | Using alternati<br>rimary contributor to cli                                                    |
| AUTO START STOP REMOVAL<br>WIFI 4G LTE HOTSPOT DELETE<br>9950# GVWR PACKAGE<br>50 STATE EMISSIONS<br>LONG-ARM PWR MIRRORS<br>FRONT FOG LAMPS<br>RADIO - SYNC3, 4" SCN<br>CRUISE CONTROL<br>FRONT OVERHEAD SHELF<br>UPFITTER PACKAGE<br>.MODIFIED VEHICLE WIRING SYS<br>.DUAL BATTERIES (70 AMP-HR)<br>.LARGE CENTER CONSOLE |                                                                                                                                                                                                                                                                                                                                                                 |                                                                                                                                                          |                                                                                                                                                                                                                                                                                                                                                                                                                                                                                                                                                                                                                                                                                                                                                                                                                                                                                                                                                                                                                                                                                                                                                                                                                                                                                                                                                                                                                                                                                                                                                                                                                                                                                                                                                                                                                                                                                                                                                                                                                                                                                                                                                                                                                                                                                                                                                                                                                                                                                                                                                                                                                                                                                                                                                                                                                                                                                                                            |                                                                                                                                                                | Based on the risk of injury in a Should ONLY be compared to                                                                                                                                                                                                   | er<br>senger<br>a frontal impact.<br>o ther vehicles of similar size                            |
| AUXILIARY FUSE PANEL<br>2 ADDITIONAL KEYS<br>POWER OUTLET (110V/400W)<br>6 SPEAKERS (4 FRONT/2 REAR)<br>E-85 FLEX FUEL CAPABLE                                                                                                                                                                                              | 75.00<br>215.00<br>25.00<br>NO CHARGE                                                                                                                                                                                                                                                                                                                           |                                                                                                                                                          |                                                                                                                                                                                                                                                                                                                                                                                                                                                                                                                                                                                                                                                                                                                                                                                                                                                                                                                                                                                                                                                                                                                                                                                                                                                                                                                                                                                                                                                                                                                                                                                                                                                                                                                                                                                                                                                                                                                                                                                                                                                                                                                                                                                                                                                                                                                                                                                                                                                                                                                                                                                                                                                                                                                                                                                                                                                                                                                            |                                                                                                                                                                | Crash Real<br>Based on the risk of injury in a<br>Rollover<br>Based on the risk of rollover in<br>Star ratings range from 1 to<br>Source: National High                                                                                                       | Not Ra                                                                                          |
|                                                                                                                                                                                                                                                                                                                             | RAMP ONE<br>CV32<br>RAMP TWO                                                                                                                                                                                                                                                                                                                                    | RAIL<br>ITEM #:<br>21-G640 O/T 2                                                                                                                         |                                                                                                                                                                                                                                                                                                                                                                                                                                                                                                                                                                                                                                                                                                                                                                                                                                                                                                                                                                                                                                                                                                                                                                                                                                                                                                                                                                                                                                                                                                                                                                                                                                                                                                                                                                                                                                                                                                                                                                                                                                                                                                                                                                                                                                                                                                                                                                                                                                                                                                                                                                                                                                                                                                                                                                                                                                                                                                                            | \$54,695.00<br>ecide to lease or finance your<br>nd the choices that are right<br>or dealer for details or visit<br>finance,                                   | WARNING: Operating, s<br>vehicle can expose you                                                                                                                                                                                                               | <b>1FTBF5X85PKC02346</b><br>ervicing and maintaining a pase<br>ochemicals including engine      |
|                                                                                                                                                                                                                                                                                                                             | Information Disclosure<br>State and Local taxes a                                                                                                                                                                                                                                                                                                               | suant to the Federal Automobile<br>Act. Gasoline, License, and Title Fees,<br>re not included. Dealer installed<br>are not included unless listed above. | B548 A 7BX X 365 000933 01 17 24                                                                                                                                                                                                                                                                                                                                                                                                                                                                                                                                                                                                                                                                                                                                                                                                                                                                                                                                                                                                                                                                                                                                                                                                                                                                                                                                                                                                                                                                                                                                                                                                                                                                                                                                                                                                                                                                                                                                                                                                                                                                                                                                                                                                                                                                                                                                                                                                                                                                                                                                                                                                                                                                                                                                                                                                                                                                                           |                                                                                                                                                                | lead, which are known to the State of California to cause cance<br>To minimize exposure, avoid breathing exhaust, do not idle th<br>vehicle in a well-ventilated area and wear gloves or wash you<br>For more information go to www.P65Warnings.ca.gov/passen |                                                                                                 |