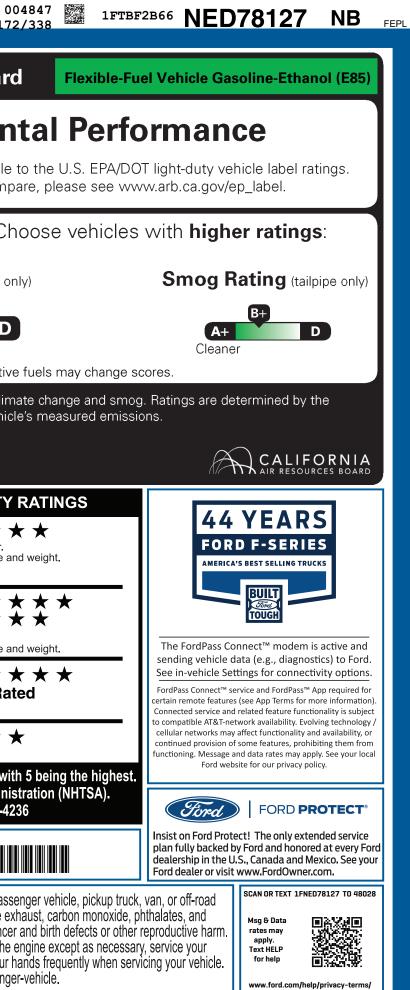

| KTP-001231 IL                                                                                                                                                                                                                                                                                                                                                                                                                                                                                                                                                                                          | 9-NORMAL, NB, 001231, NC161 <b>13</b> 2                                                                                                                                                                                                                                                                                                                                                                                                                                                                                                                                                                                                                                                                                                                                                                                                                                                                                                                                                                                                                                                                                                                                                                                                                                                                                                                                                                                                                                                                                                                                                                                                                                                                                                                                                                                                                                                                                                                                                 | 218                                                                                                                                                                                                                                                                                                                                                | R       CERT CERT CERT     TRD       RAMP BUMP (                                                                                                                                                                                                                                                                                     | 004847           CAMP BOOK EXFL ROTA         172/338                                                                                                                                                                                                                                                                                                                                                                                                                                                                                                                                                                                                                                                                                                                                                                                                                                                                                                                                                                                       |
|--------------------------------------------------------------------------------------------------------------------------------------------------------------------------------------------------------------------------------------------------------------------------------------------------------------------------------------------------------------------------------------------------------------------------------------------------------------------------------------------------------------------------------------------------------------------------------------------------------|-----------------------------------------------------------------------------------------------------------------------------------------------------------------------------------------------------------------------------------------------------------------------------------------------------------------------------------------------------------------------------------------------------------------------------------------------------------------------------------------------------------------------------------------------------------------------------------------------------------------------------------------------------------------------------------------------------------------------------------------------------------------------------------------------------------------------------------------------------------------------------------------------------------------------------------------------------------------------------------------------------------------------------------------------------------------------------------------------------------------------------------------------------------------------------------------------------------------------------------------------------------------------------------------------------------------------------------------------------------------------------------------------------------------------------------------------------------------------------------------------------------------------------------------------------------------------------------------------------------------------------------------------------------------------------------------------------------------------------------------------------------------------------------------------------------------------------------------------------------------------------------------------------------------------------------------------------------------------------------------|----------------------------------------------------------------------------------------------------------------------------------------------------------------------------------------------------------------------------------------------------------------------------------------------------------------------------------------------------|--------------------------------------------------------------------------------------------------------------------------------------------------------------------------------------------------------------------------------------------------------------------------------------------------------------------------------------|--------------------------------------------------------------------------------------------------------------------------------------------------------------------------------------------------------------------------------------------------------------------------------------------------------------------------------------------------------------------------------------------------------------------------------------------------------------------------------------------------------------------------------------------------------------------------------------------------------------------------------------------------------------------------------------------------------------------------------------------------------------------------------------------------------------------------------------------------------------------------------------------------------------------------------------------------------------------------------------------------------------------------------------------|
| Go Further<br>ford.com                                                                                                                                                                                                                                                                                                                                                                                                                                                                                                                                                                                 | IICLE DESCRIPTION<br>SUPER DUT<br>2022 F250 SRW 4X4 REG CAB<br>XL 142" WB STYLESIDE<br>6.2L EFI V-8 ENGINE<br>6-SPEED AUTOMATIC TRANS (                                                                                                                                                                                                                                                                                                                                                                                                                                                                                                                                                                                                                                                                                                                                                                                                                                                                                                                                                                                                                                                                                                                                                                                                                                                                                                                                                                                                                                                                                                                                                                                                                                                                                                                                                                                                                                                 | EXTERIOR<br>OXFORD WH<br>INTERIOR                                                                                                                                                                                                                                                                                                                  | NE D78127<br>ITE<br>RTH GRAY CLOTH                                                                                                                                                                                                                                                                                                   | California Air Resources Board<br>Environmental<br>These ratings are not directly comparable to the U                                                                                                                                                                                                                                                                                                                                                                                                                                                                                                                                                                                                                                                                                                                                                                                                                                                                                                                                      |
| STANDARD EQUIPMENT INCLUDED<br>EXTERIOR<br>• BOX RAIL/TAILGATE MOLDINGS<br>• DOOR HANDLES - BLACK<br>• HEADLAMPS - AUTOLAMP<br>(ON/OFF)<br>• LOCKING REMOVABLE TAILGATE<br>• PICKUP BOX, TIE DOWN HOOKS<br>-NA W/BOX DLT<br>• SPARE TIRE AND WHEEL LOCK<br>-NA W/BOX DLT<br>• TOW HOOKS<br>• TRAILER SWAY CONTROL<br>• WIPERS- INTERMITTENT                                                                                                                                                                                                                                                            | AT NO EXTRA CHARGE<br>INTERIOR<br>• AIR COND, MANUAL FRONT<br>• DRIVER SEAT-MANUAL LUMBAR<br>• OUTSIDE TEMP DISPLAY<br>• PARTICULATE AIR FILTER<br>• STEERING - TILT/TELESCOPIC<br>WHEEL WITH AUDIO<br>• VINYL SUN VISORS                                                                                                                                                                                                                                                                                                                                                                                                                                                                                                                                                                                                                                                                                                                                                                                                                                                                                                                                                                                                                                                                                                                                                                                                                                                                                                                                                                                                                                                                                                                                                                                                                                                                                                                                                               | <ul> <li>FUNCTIONAL</li> <li>4-WHEEL ANTILOCK BRAKE SYS</li> <li>FORDPASS™ CONNECT 4GWI-FI<br/>HOTSPOT TELEMATICS MODEM</li> <li>HILL START ASSIST</li> <li>JEWEL EFFECT HEADLAMPS</li> <li>MANUAL LOCKING HUBS</li> <li>MONO BEAM COIL SPRING FRT<br/>SUSPENSION W/STAB BAR</li> <li>MYKEY®</li> <li>REAR VIEW CAMERA<br/>NA W/BOX DLT</li> </ul> | SAFETY/SECURITY         • ADVANCETRAC® WITH RSC®         • AIRBAGS - SAFETY CANOPY®         • BELT-MINDER CHIME         • DRIVER/PASSENGER AIR BAGS         • SECURILOCK® ANTI-THEFT SYS         • SOS POST-CRASH ALERT SYS™         • SYR/36,000 BUMPER / BUMPER         • SYR/60,000 POWERTRAIN         • SYR/60,000 DIESEL ENGINE | Protect the environment. Choose<br>Greenhouse Gas Rating (tailpipe only)<br>A+<br>Cleaner<br>Using alternative fuels m                                                                                                                                                                                                                                                                                                                                                                                                                                                                                                                                                                                                                                                                                                                                                                                                                                                                                                                     |
| INCLUDED ON THIS VEHICLE<br>OPTIONAL EQUIPMENT/OTHER<br>4022-468N01/01/21 XT333Y<br>PREFERRED EQUIPMENT PKG.600A<br>6-SPEED AUTOMATIC TRANS G<br>LT245/75R17E BSW ALL-TERRAIN<br>3.73 ELECTRONIC-LOCKING AXLE<br>FRONT LICENSE PLATE BRACKET<br>XL DECOR PACKAGE<br>9900# GVWR PACKAGE<br>50 STATE EMISSIONS<br>110V/400W OUTLET<br>SPARE TIRE AND WHEEL<br>TRAILER BRAKE CONTROLLER<br>JACK<br>UPFITER SWITCHES<br>200AMP(6.2L)/240CMP(6.7L) ALTR<br>PAYLOAD DOWNGRADE PACKAGE<br>TOUGH BED SPRAY IN BEDLINER<br>CLOTH 40/20/40 SEAT<br>DAYTIME RUNNING LIGHTS<br>XL VALUE PACKAGE<br>.CRUISE CONTROL | (MSRP)<br>NO CHARGE<br>165.00<br>390.00<br>NO CHARGE<br>NO CHARGE<br>175.00<br>NO CHARGE<br>270.00<br>165.00<br>NO CHARGE<br>270.00<br>165.00<br>NO CHARGE<br>595.00<br>100.00<br>45.00<br>395.00                                                                                                                                                                                                                                                                                                                                                                                                                                                                                                                                                                                                                                                                                                                                                                                                                                                                                                                                                                                                                                                                                                                                                                                                                                                                                                                                                                                                                                                                                                                                                                                                                                                                                                                                                                                       | TOTAL VEH                                                                                                                                                                                                                                                                                                                                          |                                                                                                                                                                                                                                                                                                                                      | Vehicle emissions are a primary contributor to climate change         California Air Resources Board based on this vehicle's mease <b>GOVERNMENT 5-STAR SAFETY RATING Overall Vehicle Score</b> ★ ★ ★ ★         Based on the combined ratings of frontal, side and rollover.         Should ONLY be compared to other vehicles of similar size and weight. <b>Frontal</b> Driver <b>Crash</b> Passenger         Based on the risk of injury in a frontal impact.         Should ONLY be compared to other vehicles of similar size and weight.         Side       Front seat <b>Crash</b> Rear seat         Based on the risk of injury in a side impact.         Should ONLY be compared to other vehicles of similar size and weight. <b>Side</b> Front seat <b>Crash</b> Rear seat         Based on the risk of injury in a side impact. <b>Based on the risk of rollover in a single-vehicle crash. Star ratings range from 1 to 5 stars ( * * * * * ), with 5 being</b> Source: National Highway Traffic Safety Administration (Note) |
|                                                                                                                                                                                                                                                                                                                                                                                                                                                                                                                                                                                                        | RAMP ONE         RC73         RAMP TWO         ITEM #:         This label is affixed pursuant to the information Disclosure Act. Gases State and Local taxes are not incorptions or accessories are not incorptions or accesories are n | RAIL     Ford       71-N296 O/T LM     FORD CREDIT       he Federal Automobile<br>oline, License, and Title Fees,<br>luded. Dealer installed     NC161 N                                                                                                                                                                                           | LMSRP \$41,485.00<br>Whether you decide to lease or finance your<br>vehicle, you'll find the choices that are right<br>for you. See your dealer for details or visit<br>www.ford.com/finance.<br>BPECIAL ORDER<br>RB 2X 215 001231 03 16 22                                                                                          | www.safercar.gov or 1-888-327-4236                                                                                                                                                                                                                                                                                                                                                                                                                                                                                                                                                                                                                                                                                                                                                                                                                                                                                                                                                                                                         |