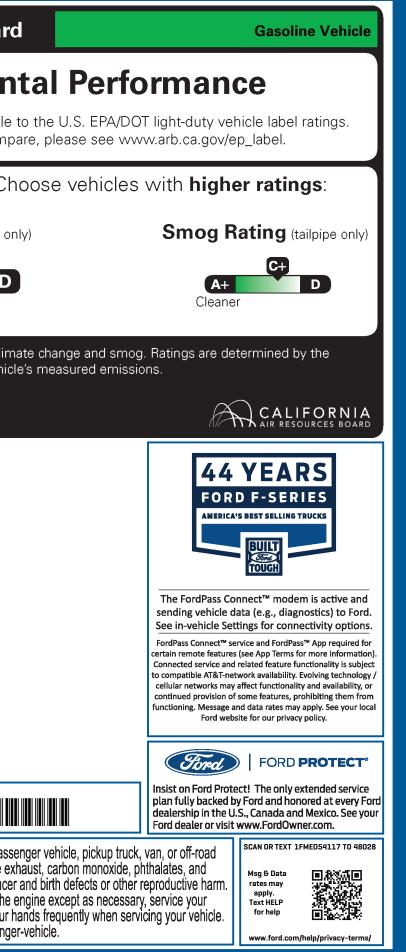

| KTP-000531 99                                                                                                                                                                                                                                                                                                                                                                                                                                                                                                                                                                                                                                                                                                                                                 | 13V     527     7B     X     X       LABL     ADJ     COV     PRCS     I                                                                                                                                                                                                                          | B10 RAMP BUMP 1F                                                                                     | T8X3BN0MED54117                                                                                                 | SUPER                                                                                                                | MAIL                                                                                                                                                                                           |
|---------------------------------------------------------------------------------------------------------------------------------------------------------------------------------------------------------------------------------------------------------------------------------------------------------------------------------------------------------------------------------------------------------------------------------------------------------------------------------------------------------------------------------------------------------------------------------------------------------------------------------------------------------------------------------------------------------------------------------------------------------------|---------------------------------------------------------------------------------------------------------------------------------------------------------------------------------------------------------------------------------------------------------------------------------------------------|------------------------------------------------------------------------------------------------------|-----------------------------------------------------------------------------------------------------------------|----------------------------------------------------------------------------------------------------------------------|------------------------------------------------------------------------------------------------------------------------------------------------------------------------------------------------|
|                                                                                                                                                                                                                                                                                                                                                                                                                                                                                                                                                                                                                                                                                                                                                               | SUPER DUT                                                                                                                                                                                                                                                                                         | (                                                                                                    |                                                                                                                 | 54117                                                                                                                | California Air Resources Board                                                                                                                                                                 |
| Go Further<br>ford.com                                                                                                                                                                                                                                                                                                                                                                                                                                                                                                                                                                                                                                                                                                                                        | 2021 F350 SRW 4X4 SUPERCA<br>XL 164" WB STYLESIDE<br>7.3L DEVCT NA PFI V8 ENGINE<br>10-SPEED AUTOMATIC                                                                                                                                                                                            | CAF<br>INTERI                                                                                        | RBONIZED GRAY                                                                                                   | н                                                                                                                    | Environmen                                                                                                                                                                                     |
| STANDARD EQUIPMENT INCLUDED AT NO EXTRA CHARGE     EXTERIOR   FUNCTIONAL     SAFETY/SECURITY                                                                                                                                                                                                                                                                                                                                                                                                                                                                                                                                                                                                                                                                  |                                                                                                                                                                                                                                                                                                   |                                                                                                      |                                                                                                                 |                                                                                                                      | These ratings are not directly comparable t<br>For information on how to compa                                                                                                                 |
| BOX RAIL/TAILGATE MOLDINGS DOOR HANDLES - BLACK HEADLAMPS - AUTOLAMP (ON/OFF)                                                                                                                                                                                                                                                                                                                                                                                                                                                                                                                                                                                                                                                                                 | 60/40 FOLD-UP REAR BENCH<br>SEAT AIR COND, MANUAL FRONT DRIVER SEAT-MANUAL LUMBAR                                                                                                                                                                                                                 |                                                                                                      | RAKE SYS • ADVANCETR   T 4GWI-FI • AIRBAGS - S   MODEM • BELT-MINDE                                             | AC® WITH RSC®<br>AFETY CANOPY®                                                                                       | Protect the environment. Ch                                                                                                                                                                    |
| LOCKING REMOVABLE TAILGATE PICKUP BOX, TIE DOWN HOOKS -NA W/BOX DLT SPARE TIRE AND WHEEL LOCK -NA W/BOX DLT TOW HOOKS                                                                                                                                                                                                                                                                                                                                                                                                                                                                                                                                                                                                                                         | OUTSIDE TEMP DISPLAY PARTICULATE AIR FILTER STEERING - TILT/TELESCOPIC WHEEL WITH AUDIO VINYL SUN VISORS                                                                                                                                                                                          | JEWEL EFFECT HEADL MANUAL LOCKING HUE MONO BEAM COIL SPF SUSPENSION W/STAB E MYKEY® REAR VIEW CAMERA | AMPS • SECURILOCI<br>BS • SOS POST-C<br>RING FRT<br>BAR <u>WARRANTY</u>                                         | K® ANTI-THEFT SYS<br>CRASH ALERT SYS™<br>BUMPER / BUMPER                                                             | Greenhouse Gas Rating (tailpipe on                                                                                                                                                             |
| TRAILER SWAY CONTROL WIPERS- INTERMITTENT                                                                                                                                                                                                                                                                                                                                                                                                                                                                                                                                                                                                                                                                                                                     |                                                                                                                                                                                                                                                                                                   | NA W/BOX DLT                                                                                         | • 5YR/60,000 F                                                                                                  | OWERTRAIN<br>ROADSIDE ASSIST<br>DIESEL ENGINE                                                                        | A+ D<br>Cleaner                                                                                                                                                                                |
| INCLUDED ON THIS VEHICLE                                                                                                                                                                                                                                                                                                                                                                                                                                                                                                                                                                                                                                                                                                                                      | (MSRP)                                                                                                                                                                                                                                                                                            | (MSRP)                                                                                               |                                                                                                                 | (MSRP)                                                                                                               | Vehicle emissions are a primary contributor to clima<br>California Air Resources Board based on this vehicle                                                                                   |
| OPTIONAL EQUIPMENT/OTHER<br>PREFERRED EQUIPMENT PKG.610A<br>7.3L DEVCT NA PFI V8 ENGINE<br>10-SPEED AUTOMATIC<br>LT275/70R18E OWL ALL TERRAIN<br>3.73 ELECTRONIC-LOCKING AXLE<br>POWER EQUIPMENT GROUP<br>FRONT LICENSE PLATE BRACKET<br>STX APPEARANCE PACKAGE<br>.CRUISE CONTROL<br>.BRIGHT GRILLE<br>.SILVER CAST ALUM WHEELS-18"<br>PLATFORM RUNNING BOARDS<br>11500# GVWR PACKAGE<br>SIRIUS SAT RADIO<br>50 STATE EMISSIONS<br>BACKGLASS DEFROST<br>110V/400W OUTLET<br>SNOW PLOW PREP PACKAGE<br>SPARE TIRE AND WHEEL<br>TRAILER BRAKE CONTROLLER<br>TELESCPNG TT MIRR-PWR/HTD<br>ROOF CLEARANCE LIGHTS<br>JACK<br>BOXLINK<br>LED BOX LIGHTING<br>UPFITTER SWITCHES<br>397 AMP ALTERNATOR<br>REMOTE START SYSTEM<br>DUAL BATTERY<br>CLOTH 40/20/40 SEAT | SYNC 3 VOICE ACTIVATED SY<br>PRIVACY GLASS<br>1705.00<br>NO CHARGE<br>290.00<br>NO CHARGE<br>865.00<br>NO CHARGE<br>1825.00<br>445.00<br>185.00<br>NO CHARGE<br>250.00<br>NO CHARGE<br>250.00<br>NO CHARGE<br>270.00<br>95.00<br>75.00<br>60.00<br>115.00<br>115.00<br>250.00<br>210.00<br>100.00 |                                                                                                      | PRICE INFORMATION<br>BASE PRICE<br>TOTAL OPTIONS/OTHER<br>TOTAL VEHICLE & OPTIONS/OTH<br>DESTINATION & DELIVERY | 1695.00                                                                                                              | IFT8X3BN0MED54117                                                                                                                                                                              |
|                                                                                                                                                                                                                                                                                                                                                                                                                                                                                                                                                                                                                                                                                                                                                               | RA46                                                                                                                                                                                                                                                                                              | RAIL                                                                                                 | Whether you decid                                                                                               | \$50,220.00<br>e to lease or finance your                                                                            |                                                                                                                                                                                                |
|                                                                                                                                                                                                                                                                                                                                                                                                                                                                                                                                                                                                                                                                                                                                                               |                                                                                                                                                                                                                                                                                                   |                                                                                                      | for you. See your de                                                                                            | hicle, you'll find the choices that are right<br>r you. See your dealer for details or visit<br>ww.ford.com/finance. | vehicle can expose you to chemicals including engine exh<br>lead which are known to the State of California to cause cancer                                                                    |
|                                                                                                                                                                                                                                                                                                                                                                                                                                                                                                                                                                                                                                                                                                                                                               | This label is affixed pursuant to the<br>Information Disclosure Act. Gase<br>State and Local taxes are not inclosed<br>options or accessories are not inclosed                                                                                                                                    | bline, License, and Title Fees,<br>uded. Dealer installed                                            | B832 A 7BX X 115 0005                                                                                           | 31 04 21 21                                                                                                          | To minimize exposure, avoid breathing exhaust, do not idle the evenicle in a well-ventilated area and wear gloves or wash your has For more information go to www.P65Warnings.ca.gov/passenger |