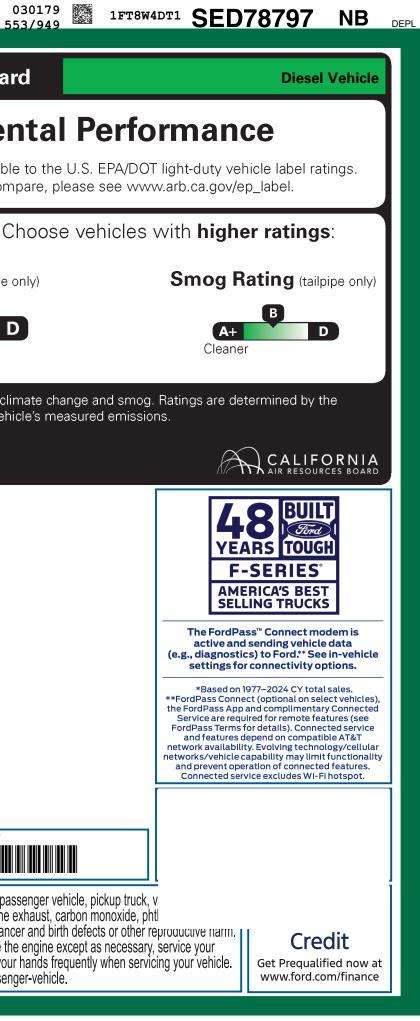

| SPECIAI<br>SF052 N RB 2X 530                                                                                | ORDER                                                                                      | To minimize exposure, avoid breathing exhaust, do not idle the er<br>vehicle in a well-ventilated area and wear gloves or wash your ha<br>For more information go to www.P65Warnings.ca.gov/passenger- |