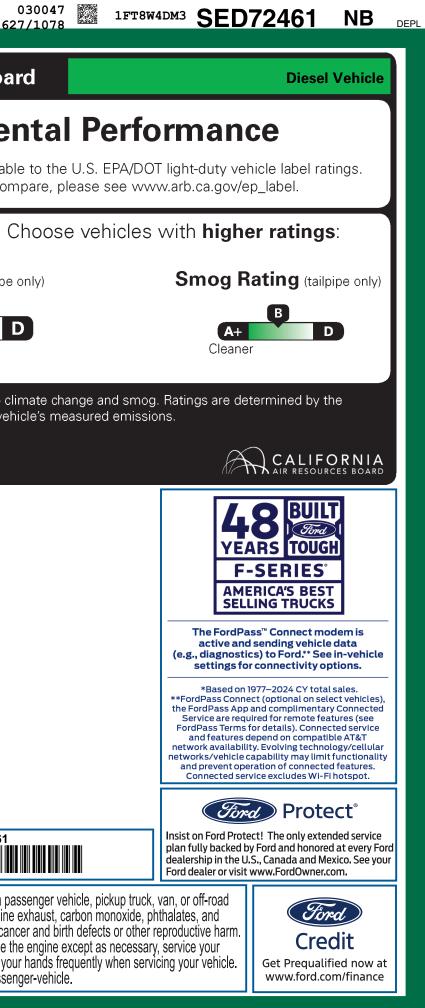

|                                                                                                                 | <b>PECIAL ORDER</b><br>RB 2X 530 001779 05 29 25                                                                                                                                                                                                                                                                                                                                                         |                                                | To minimize exposure, avoid breathing exhaust, do not idle the event in a well-ventilated area and wear gloves or wash your har For more information go to www.P65Warnings.ca.gov/passenger |