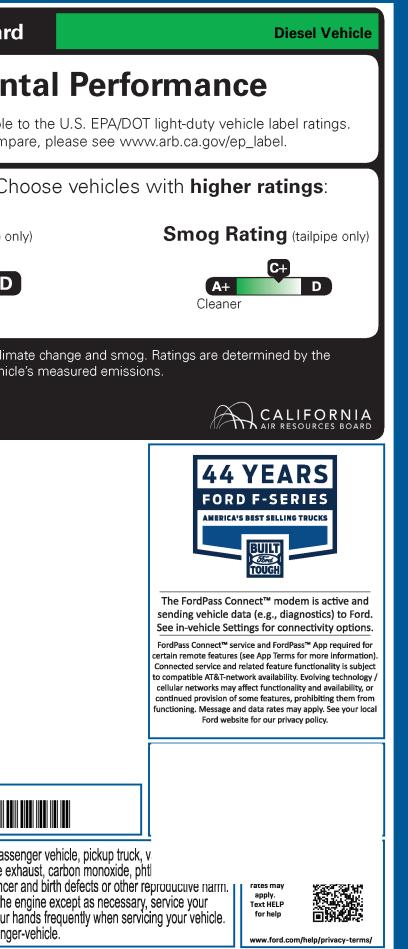

|                                                                                       | ICLE DESCRIPTION                                                                                                                 | V                                                                                                  | ME <b>D504</b>                                                                                | 11                      | California Air Resources Boa                                                                                                                                                  |
|---------------------------------------------------------------------------------------|----------------------------------------------------------------------------------------------------------------------------------|----------------------------------------------------------------------------------------------------|-----------------------------------------------------------------------------------------------|-------------------------|-------------------------------------------------------------------------------------------------------------------------------------------------------------------------------|
| Go Further                                                                            | 2021 F350 DRW 4X4 CREW<br>XL 176" WB STYLESIDE<br>6.7L POWER STROKE V8 DII                                                       | CAB EXTERIOR<br>OXFORD W                                                                           | /HITE                                                                                         |                         | Environme                                                                                                                                                                     |
| ford.com                                                                              | 10-SPEED AUTOMATIC                                                                                                               |                                                                                                    | ARTH GRAY VINYL                                                                               |                         |                                                                                                                                                                               |
| STANDARD EQUIPMENT <u>INCLUDED #</u>                                                  | AT NO EXTRA CHARGE                                                                                                               |                                                                                                    |                                                                                               |                         | These ratings are not directly compara<br>For information on how to co                                                                                                        |
| EXTERIOR<br>• BOX RAIL/TAILGATE MOLDINGS                                              | INTERIOR<br>• 60/40 REAR BENCH W/FLIP-UP                                                                                         | FUNCTIONAL<br>• 4-WHEEL ANTILOCK BRAKE SY                                                          | SAFETY/SECURITY<br>S • ADVANCETRAC® WITH                                                      | <b>BSC</b> @            |                                                                                                                                                                               |
| DOOR HANDLES - BLACK     HEADLAMPS - AUTOLAMP                                         | /FLIP-DOWN W/ HEAD RSTRNT  • AIR COND, MANUAL FRONT                                                                              |                                                                                                    | FI • AIRBAGS - SAFETY CAI                                                                     | NOPY®                   | Protect the environment.                                                                                                                                                      |
| (ON/OFF)<br>LOCKING REMOVABLE TAILGATE<br>PICKUP BOX, TIE DOWN HOOKS<br>-NA W/BOX DLT | • DRIVER SEAT-MANUAL LUMBAR     • OUTSIDE TEMP DISPLAY     • PARTICULATE AIR FILTER     • STEERING - TILT/TELESCOPIC             | HILL START ASSIST     JEWEL EFFECT HEADLAMPS     MANUAL LOCKING HUBS     MONO BEAM COIL SPRING FRT | SECURILOCK® ANTI-TH     SOS POST-CRASH ALE                                                    | HEFT SYS                | Greenhouse Gas Rating (tailpip                                                                                                                                                |
| ROOF CLEARANCE LIGHTS     SPARE TIRE AND WHEEL LOCK     -NA W/BOX DLT     TOW HOOKS   | WHEEL WITH AUDIO<br>• VINYL SUN VISORS                                                                                           | SUSPENSION W/STAB BAR<br>• MYKEY®<br>• REAR VIEW CAMERA<br>NA W/BOX DLT                            | WARRANTY<br>• 3YR/36,000 BUMPER / I<br>• 5YR/60,000 POWERTRA<br>• 5YR/60,000 ROADSIDE         | IN                      | D<br>A+                                                                                                                                                                       |
| TRAILER BRAKE CONTROLLER<br>TRAILER SWAY CONTROL<br>WIPERS- INTERMITTENT              |                                                                                                                                  |                                                                                                    | • 5YR/100,000 DIESEL EN                                                                       |                         | Cleaner                                                                                                                                                                       |
| INCLUDED ON THIS VEHICLE                                                              | ((4600))                                                                                                                         |                                                                                                    |                                                                                               | (MSRP)                  | Vehicle emissions are a primary contributor to California Air Resources Board based on this ve                                                                                |
| OPTIONAL EQUIPMENT/OTHER                                                              | (MSRP)                                                                                                                           |                                                                                                    | FORMATION                                                                                     |                         |                                                                                                                                                                               |
| PREFERRED EQUIPMENT PKG.620A<br>6.7L POWER STROKE V8 DIESEL                           | 10495.00                                                                                                                         | BASE PR<br>TOTAL O                                                                                 | ice<br>Ptions/other                                                                           | \$43,830.00<br>16320.00 |                                                                                                                                                                               |
| 10-SPEED AUTOMATIC                                                                    | NO CHARGE                                                                                                                        |                                                                                                    | EHICLE & OPTIONS/OTHER                                                                        | 60150.00                |                                                                                                                                                                               |
| T245/75R17E BSW ALL-TERRAIN<br>4.10 RATIO LIMITED SLIP AXLE                           | 165.00<br>360.00                                                                                                                 |                                                                                                    | TION & DELIVERY                                                                               | 1695.00                 |                                                                                                                                                                               |
| POWER EQUIPMENT GROUP<br>STX APPEARANCE PACKAGE                                       | 1075.00<br>1825.00                                                                                                               |                                                                                                    |                                                                                               |                         |                                                                                                                                                                               |
| CRUISE CONTROL                                                                        | 1023.00                                                                                                                          |                                                                                                    |                                                                                               |                         |                                                                                                                                                                               |
| FORGED ALUMINUM WHEELS-17"<br>FX4 OFF-ROAD PACKAGE                                    | 400.00                                                                                                                           |                                                                                                    |                                                                                               |                         |                                                                                                                                                                               |
| SKID PLATES                                                                           |                                                                                                                                  |                                                                                                    |                                                                                               |                         |                                                                                                                                                                               |
| PLATFORM RUNNING BOARDS                                                               | NO CHARGE                                                                                                                        |                                                                                                    |                                                                                               |                         |                                                                                                                                                                               |
| 0 STATE EMISSIONS                                                                     | NO CHARGE                                                                                                                        |                                                                                                    |                                                                                               |                         |                                                                                                                                                                               |
| BACKGLASS DEFROST<br>10V/400W OUTLET                                                  | 60.00<br>NO CHARGE                                                                                                               |                                                                                                    |                                                                                               |                         |                                                                                                                                                                               |
| PARE TIRE AND WHEEL<br>TH WHEEL HITCH PREP PACKAGE                                    | NO CHARGE<br>500.00                                                                                                              |                                                                                                    |                                                                                               |                         |                                                                                                                                                                               |
| ELESCPNG TT MIRR-PWR/HTD                                                              | 500.00                                                                                                                           |                                                                                                    |                                                                                               |                         |                                                                                                                                                                               |
| IACK<br>30XLINK                                                                       | 75.00                                                                                                                            |                                                                                                    |                                                                                               |                         |                                                                                                                                                                               |
| ED BOX LIGHTING                                                                       | 60.00                                                                                                                            |                                                                                                    |                                                                                               |                         |                                                                                                                                                                               |
| 200AMP(6.2L)/240CMP(6.7L) ALTR<br>REMOTE START SYSTEM                                 | NO CHARGE<br>250.00                                                                                                              |                                                                                                    |                                                                                               |                         |                                                                                                                                                                               |
| TAILGATE STEP<br>REAR CHMSL CAMERA                                                    | 375.00<br>200.00                                                                                                                 |                                                                                                    |                                                                                               |                         |                                                                                                                                                                               |
| SYNC 3 VOICE ACTIVATED SYSTEMS                                                        | 450.00                                                                                                                           |                                                                                                    |                                                                                               |                         |                                                                                                                                                                               |
| PRIVACY GLASS                                                                         | 30.00                                                                                                                            |                                                                                                    |                                                                                               |                         |                                                                                                                                                                               |
|                                                                                       | RAMP ONE                                                                                                                         |                                                                                                    |                                                                                               |                         | 1FT8W3DT4MED5041                                                                                                                                                              |
|                                                                                       | CF29                                                                                                                             | ТОТ                                                                                                | AL MSRP \$61,84                                                                               |                         |                                                                                                                                                                               |
|                                                                                       | RAMP TWO                                                                                                                         | CONVOY                                                                                             | Whether you decide to lease of                                                                | finance your            |                                                                                                                                                                               |
|                                                                                       | ITE                                                                                                                              | 24-Q031 O/T 2 FORD CREE                                                                            | vehicle, you'll find the choices<br>for you. See your dealer for det<br>www.ford.com/finance. | ails or visit           | WARNING: Operating, servicing and maintaining a vehicle can expose you to chemicals including engi lead, which are known to the State of California to cause c                |
|                                                                                       | This label is affixed pursuant<br>Information Disclosure Act.<br>State and Local taxes are not<br>options or accessories are not | Gasoline, License, and Title Fees,                                                                 | B871 R 6B X 115 000023 06 14 21                                                               |                         | To minimize exposure, avoid breathing exhaust, do not idle vehicle in a well-ventilated area and wear gloves or wash y For more information go to www.P65Warnings.ca.gov/pase |