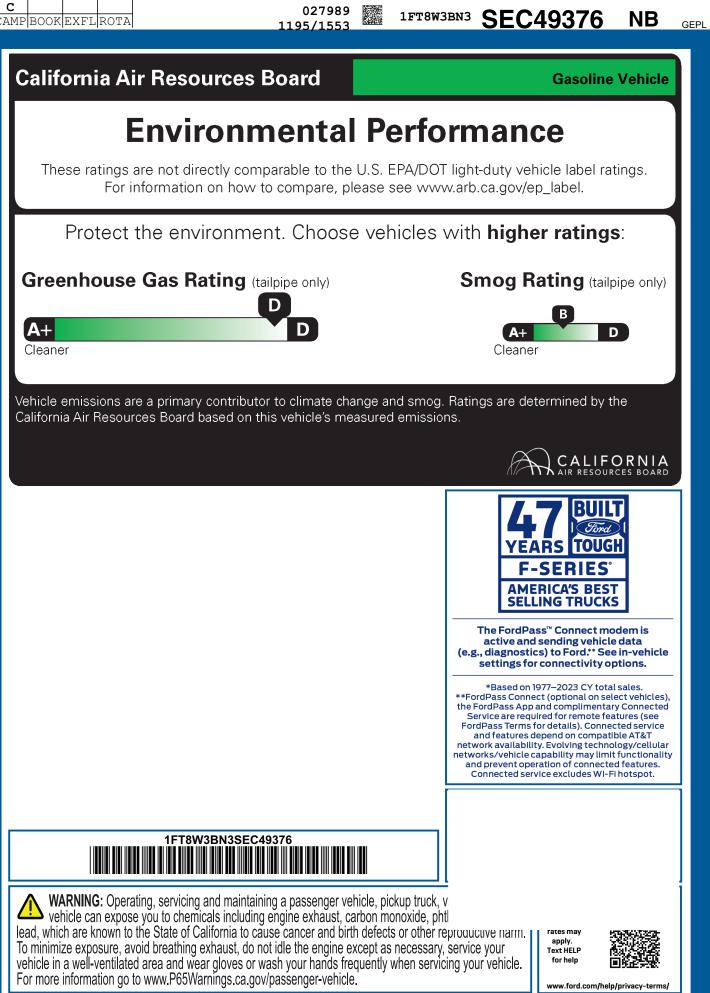

| RB 2X 520 001394 01 30 25                                                                                                                                                                                                                                                                                                                  | To minimize exposure, avoid breathing exhaust, do not idle the en<br>vehicle in a well-ventilated area and wear gloves or wash your har<br>For more information go to www.P65Warnings.ca.gov/passenger-  |