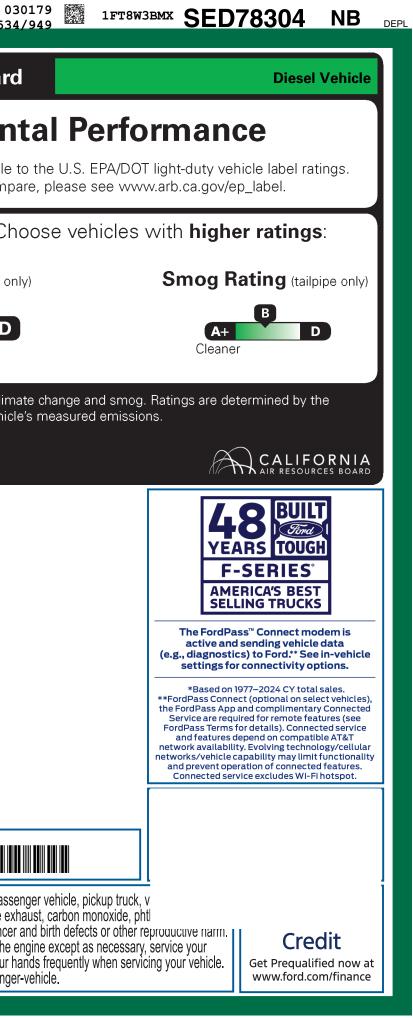

| KTP-001419 FL                                                                                                                                                                                                                                                                                                                                                                                                         | 9-NORMAL,NB,001419,SF051                                                                                                                                                                                                                                                                                                                                                                                                                                                                                                                                                                                                                       | 15872                                   | CERTCERTCE                                                                                                    | ERT TRD RAMPBUMPCAME                                                                                    | BOOKEXFLROTABATT 534/                                                                                                                                                                                                                                                                                                                                                                                                                                                                                                                                                                                                                                                                                                                                                                                                                                                                                                                                                                                                                                                                                                                                                                                                                                                                                                                                                                                                                                                                                                                                                                                                                                                                                                                                                                                                                                                                                                                                                                                                                                                                                                          |
|-----------------------------------------------------------------------------------------------------------------------------------------------------------------------------------------------------------------------------------------------------------------------------------------------------------------------------------------------------------------------------------------------------------------------|------------------------------------------------------------------------------------------------------------------------------------------------------------------------------------------------------------------------------------------------------------------------------------------------------------------------------------------------------------------------------------------------------------------------------------------------------------------------------------------------------------------------------------------------------------------------------------------------------------------------------------------------|-----------------------------------------|---------------------------------------------------------------------------------------------------------------|---------------------------------------------------------------------------------------------------------|--------------------------------------------------------------------------------------------------------------------------------------------------------------------------------------------------------------------------------------------------------------------------------------------------------------------------------------------------------------------------------------------------------------------------------------------------------------------------------------------------------------------------------------------------------------------------------------------------------------------------------------------------------------------------------------------------------------------------------------------------------------------------------------------------------------------------------------------------------------------------------------------------------------------------------------------------------------------------------------------------------------------------------------------------------------------------------------------------------------------------------------------------------------------------------------------------------------------------------------------------------------------------------------------------------------------------------------------------------------------------------------------------------------------------------------------------------------------------------------------------------------------------------------------------------------------------------------------------------------------------------------------------------------------------------------------------------------------------------------------------------------------------------------------------------------------------------------------------------------------------------------------------------------------------------------------------------------------------------------------------------------------------------------------------------------------------------------------------------------------------------|
|                                                                                                                                                                                                                                                                                                                                                                                                                       | CLE DESCRIPTION<br>SUPER DU<br>2025 F350 SRW 4X4 CRI<br>KING RANCH 160" WB S<br>6.7 HI OUTPUT POWER S<br>10-SPEED AUTO TOROS                                                                                                                                                                                                                                                                                                                                                                                                                                                                                                                   | EW CAB EXTI<br>TYLESID S<br>STROKE INTE | SE D<br>ERIOR<br>TAR WHITE<br>RIOR<br>AVA LEATHER                                                             | 78304                                                                                                   | California Air Resources Board<br>Environment                                                                                                                                                                                                                                                                                                                                                                                                                                                                                                                                                                                                                                                                                                                                                                                                                                                                                                                                                                                                                                                                                                                                                                                                                                                                                                                                                                                                                                                                                                                                                                                                                                                                                                                                                                                                                                                                                                                                                                                                                                                                                  |
| STANDARD EQUIPMENT INCLUDED A                                                                                                                                                                                                                                                                                                                                                                                         |                                                                                                                                                                                                                                                                                                                                                                                                                                                                                                                                                                                                                                                | FUNCTIONAL                              | SAFETY/SI                                                                                                     |                                                                                                         | These ratings are not directly comparable to<br>For information on how to compar                                                                                                                                                                                                                                                                                                                                                                                                                                                                                                                                                                                                                                                                                                                                                                                                                                                                                                                                                                                                                                                                                                                                                                                                                                                                                                                                                                                                                                                                                                                                                                                                                                                                                                                                                                                                                                                                                                                                                                                                                                               |
| <ul> <li>LED FOG LAMPS</li> <li>LED REFLECTOR HEADLAMPS</li> <li>PICKUP BOX, TIE DOWN HOOKS</li> <li>POWER SLIDING REAR WINDOW<br/>W/DEFROST &amp; PRIVACY TINT</li> <li>POWER TAILGATE</li> <li>POWERSCOPE TT POWER-FOLD<br/>MIRRORS, POWER/HEATED</li> <li>TAILGATE STEP</li> <li>TOW HOOKS</li> <li>TRAILER BRAKE CONTROLLER</li> <li>TRAILER SWAY CONTROL</li> <li>WIPERS - RAIN-SENSING</li> </ul>               | • 12" PRODUCTIVITY SCREEN     • 120V OUTLET     • 1TOUCH UP/DOWN DR/PASS V     • ADAPTIVE CRUISE CONTROL                                                                                                                                                                                                                                                                                                                                                                                                                                                                                                                                       | 360-DEGREE CAMEF     B&O UNLEASHED SC   | A • ADVANCE<br>OUND SYSTEM • AIRBAGS<br>YR TRIAL • BELT-MIN                                                   | ADVANCETRAC™ WITH RSC®     AIRBAGS - SAFETY CANOPY®     BELT-MINDER CHIME     DRIVER/PASSENGER AIR BAGS | Protect the environment. Cho                                                                                                                                                                                                                                                                                                                                                                                                                                                                                                                                                                                                                                                                                                                                                                                                                                                                                                                                                                                                                                                                                                                                                                                                                                                                                                                                                                                                                                                                                                                                                                                                                                                                                                                                                                                                                                                                                                                                                                                                                                                                                                   |
|                                                                                                                                                                                                                                                                                                                                                                                                                       | <ul> <li>AMBIENT LIGHTING-FIXED</li> <li>DUAL-ZONE ELECTRONIC</li> <li>AUTO CLIMATE CONTROL</li> <li>HEAD-UP DISPLAY</li> <li>LTHR WRAPPED HTD STR WHL</li> <li>MULTICONTOUR FRT LTH SEATS</li> <li>OUTSIDE TEMP DISPLAY</li> <li>PARTICULATE AIR FILTER</li> <li>POWER LOCKS AND WINDOWS</li> <li>FWR DRIVER AND PASS SEAT</li> <li>FORDPASS™ CONNECT 5<br/>HOTSPOT TELEMATICS M</li> <li>INTELLIGENT ACCESS W/<br/>BUTTON START</li> <li>INTELLIGENT ACCESS W/<br/>BUTTON START</li> <li>INTELLIGENT ACCESS W/<br/>BUTTON START</li> <li>SUSPENSION W/STAB BA</li> <li>SIRIUSXM® W/360L- NA A</li> <li>SYNC®4 W/EVR &amp; 12" SCI</li> </ul> |                                         | ECT 5GWI-FI<br>CS MODEM<br>SS W/PUSH<br>• SOS POS                                                             | HIGH MNT STOP LAMP<br>PKG 1 YR INCLUDED<br>T-CRASH ALERT SYS™                                           | Greenhouse Gas Rating (tailpipe only                                                                                                                                                                                                                                                                                                                                                                                                                                                                                                                                                                                                                                                                                                                                                                                                                                                                                                                                                                                                                                                                                                                                                                                                                                                                                                                                                                                                                                                                                                                                                                                                                                                                                                                                                                                                                                                                                                                                                                                                                                                                                           |
|                                                                                                                                                                                                                                                                                                                                                                                                                       |                                                                                                                                                                                                                                                                                                                                                                                                                                                                                                                                                                                                                                                |                                         | B BAR         • 3YR/36,00           NA AK&HI         • 5YR/60,00           " SCREEN         • 5YR/60,000      | Y<br>00 BUMPER / BUMPER<br>00 POWERTRAIN<br>00 ROADSIDE ASSIST<br>000 DIESEL ENGINE                     | A+ D<br>Cleaner                                                                                                                                                                                                                                                                                                                                                                                                                                                                                                                                                                                                                                                                                                                                                                                                                                                                                                                                                                                                                                                                                                                                                                                                                                                                                                                                                                                                                                                                                                                                                                                                                                                                                                                                                                                                                                                                                                                                                                                                                                                                                                                |
| INCLUDED ON THIS VEHICLE                                                                                                                                                                                                                                                                                                                                                                                              | PWR TILT/TEL STR COL W/MEI     (MSRP)                                                                                                                                                                                                                                                                                                                                                                                                                                                                                                                                                                                                          | M                                       |                                                                                                               | (MSRP)                                                                                                  | Vehicle emissions are a primary contributor to climat<br>California Air Resources Board based on this vehicle                                                                                                                                                                                                                                                                                                                                                                                                                                                                                                                                                                                                                                                                                                                                                                                                                                                                                                                                                                                                                                                                                                                                                                                                                                                                                                                                                                                                                                                                                                                                                                                                                                                                                                                                                                                                                                                                                                                                                                                                                  |
| OPTIONAL EQUIPMENT/OTHER<br>2025 MODEL YEAR<br>STAR WHITE<br>DARKENED BRONZE ACCENT<br>PREFERRED EQUIPMENT PKG.710A<br>6.7 HI OUTPUT POWER STROKE<br>10-SPEED AUTO TORQSHIFT<br>3.55 ELECTRONIC-LOCKING AXLE<br>FX4 OFF-ROAD PACKAGE<br>.SKID PLATES<br>POWER RUNNING BOARDS<br>1200# GVWR PACKAGE<br>50 STATE EMISSIONS<br>ROOF CLEARANCE LIGHTS<br>JACK<br>MOONROOF POWER-TWIN PANEL<br>TOUGH BED SPRAY IN BEDLINER | 995.00 PRICE<br>BASE F<br>TOTAL<br>TOTAL                                                                                                                                                                                                                                                                                                                                                                                                                                                                                                                                                                                                       |                                         | PRICE INFORMATION<br>BASE PRICE<br>TOTAL OPTIONS/OTHER<br>TOTAL VEHICLE & OPTIONS/O<br>DESTINATION & DELIVERY | \$78,275.00<br>17,155.00<br>OTHER 95,430.00<br>2,095.00                                                 |                                                                                                                                                                                                                                                                                                                                                                                                                                                                                                                                                                                                                                                                                                                                                                                                                                                                                                                                                                                                                                                                                                                                                                                                                                                                                                                                                                                                                                                                                                                                                                                                                                                                                                                                                                                                                                                                                                                                                                                                                                                                                                                                |
|                                                                                                                                                                                                                                                                                                                                                                                                                       | RAMP ONE<br>RH12                                                                                                                                                                                                                                                                                                                                                                                                                                                                                                                                                                                                                               |                                         | TOTAL MSRP                                                                                                    | \$97,525.00                                                                                             | 1FT8W3BMXSED78304                                                                                                                                                                                                                                                                                                                                                                                                                                                                                                                                                                                                                                                                                                                                                                                                                                                                                                                                                                                                                                                                                                                                                                                                                                                                                                                                                                                                                                                                                                                                                                                                                                                                                                                                                                                                                                                                                                                                                                                                                                                                                                              |
|                                                                                                                                                                                                                                                                                                                                                                                                                       | RAMP TWO                                                                                                                                                                                                                                                                                                                                                                                                                                                                                                                                                                                                                                       | RAIL                                    | Scan The QR Co                                                                                                | de to 圓儲器團                                                                                              |                                                                                                                                                                                                                                                                                                                                                                                                                                                                                                                                                                                                                                                                                                                                                                                                                                                                                                                                                                                                                                                                                                                                                                                                                                                                                                                                                                                                                                                                                                                                                                                                                                                                                                                                                                                                                                                                                                                                                                                                                                                                                                                                |
|                                                                                                                                                                                                                                                                                                                                                                                                                       |                                                                                                                                                                                                                                                                                                                                                                                                                                                                                                                                                                                                                                                | ITEM #:<br>24-R777 O/T 1                | get more details<br>this vehicle                                                                              | about 🥂 🕺                                                                                               | WARNING: Operating, servicing and maintaining a passen vehicle can expose you to chemicals including engine exha lead, which are known to the State of California to cause cancer a                                                                                                                                                                                                                                                                                                                                                                                                                                                                                                                                                                                                                                                                                                                                                                                                                                                                                                                                                                                                                                                                                                                                                                                                                                                                                                                                                                                                                                                                                                                                                                                                                                                                                                                                                                                                                                                                                                                                            |
|                                                                                                                                                                                                                                                                                                                                                                                                                       | Information Disclosure<br>State and Local taxes a                                                                                                                                                                                                                                                                                                                                                                                                                                                                                                                                                                                              |                                         |                                                                                                               | <b>ORDER</b><br>01419 06 05 25                                                                          | To minimize exposure, avoid breathing exhaust, do not idle the envelopment of the envelop |
|                                                                                                                                                                                                                                                                                                                                                                                                                       |                                                                                                                                                                                                                                                                                                                                                                                                                                                                                                                                                                                                                                                |                                         |                                                                                                               |                                                                                                         |                                                                                                                                                                                                                                                                                                                                                                                                                                                                                                                                                                                                                                                                                                                                                                                                                                                                                                                                                                                                                                                                                                                                                                                                                                                                                                                                                                                                                                                                                                                                                                                                                                                                                                                                                                                                                                                                                                                                                                                                                                                                                                                                |