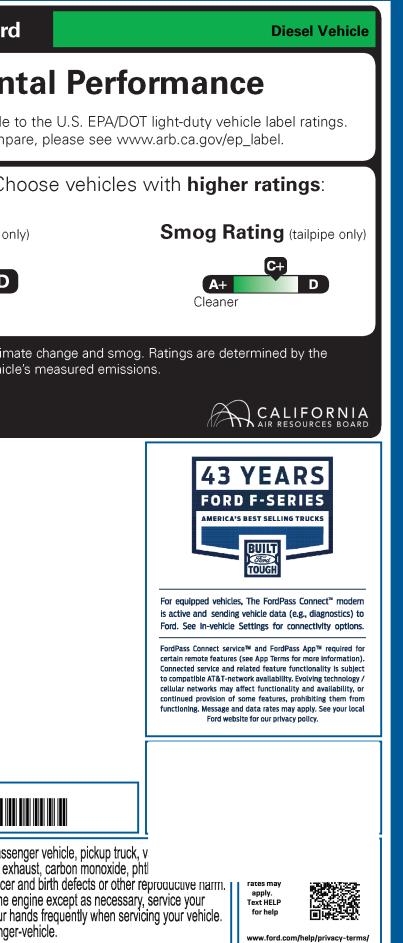

| KTP-001200 GA                                                  | 9-NORMAL,NB,001200,LK231 043                                                     | · /                                                                                 | CERT CE                           | ERT CERT  TRD  RAMP BU                          | JMP   CAMP   BOOK   EXFL                                                                                                                                                                                                                                                                                                                                                                                                                                                                                                                                                                                                                                                                                                                                                                                                                                                                                                                                                                                                                                                                                                                                                                                                                                                                                                                                                                                                                                                                                                                                                                                                                                                                                                                                                                                                                                                                                                                                                                                                                                                                                                    |
|----------------------------------------------------------------|----------------------------------------------------------------------------------|-------------------------------------------------------------------------------------|-----------------------------------|-------------------------------------------------|-----------------------------------------------------------------------------------------------------------------------------------------------------------------------------------------------------------------------------------------------------------------------------------------------------------------------------------------------------------------------------------------------------------------------------------------------------------------------------------------------------------------------------------------------------------------------------------------------------------------------------------------------------------------------------------------------------------------------------------------------------------------------------------------------------------------------------------------------------------------------------------------------------------------------------------------------------------------------------------------------------------------------------------------------------------------------------------------------------------------------------------------------------------------------------------------------------------------------------------------------------------------------------------------------------------------------------------------------------------------------------------------------------------------------------------------------------------------------------------------------------------------------------------------------------------------------------------------------------------------------------------------------------------------------------------------------------------------------------------------------------------------------------------------------------------------------------------------------------------------------------------------------------------------------------------------------------------------------------------------------------------------------------------------------------------------------------------------------------------------------------|
|                                                                | 10-SPEED AUTOMATIC                                                               |                                                                                     |                                   | C02588                                          | California Air Resources Board<br>Environment                                                                                                                                                                                                                                                                                                                                                                                                                                                                                                                                                                                                                                                                                                                                                                                                                                                                                                                                                                                                                                                                                                                                                                                                                                                                                                                                                                                                                                                                                                                                                                                                                                                                                                                                                                                                                                                                                                                                                                                                                                                                               |
| STANDARD EQUIPMENT INCLUDED A                                  |                                                                                  |                                                                                     |                                   |                                                 | These ratings are not directly comparable t                                                                                                                                                                                                                                                                                                                                                                                                                                                                                                                                                                                                                                                                                                                                                                                                                                                                                                                                                                                                                                                                                                                                                                                                                                                                                                                                                                                                                                                                                                                                                                                                                                                                                                                                                                                                                                                                                                                                                                                                                                                                                 |
|                                                                |                                                                                  |                                                                                     |                                   |                                                 | For information on how to compa                                                                                                                                                                                                                                                                                                                                                                                                                                                                                                                                                                                                                                                                                                                                                                                                                                                                                                                                                                                                                                                                                                                                                                                                                                                                                                                                                                                                                                                                                                                                                                                                                                                                                                                                                                                                                                                                                                                                                                                                                                                                                             |
| • BOXLINK™                                                     | INTERIOR<br>• 110V/400W OUTLET                                                   | • 4-WHEEL ANTILOCK BF                                                               | SAFET<br>RAKE SYS • ADVA          | Y/SECURITY<br>NCED SECURITY PACK                |                                                                                                                                                                                                                                                                                                                                                                                                                                                                                                                                                                                                                                                                                                                                                                                                                                                                                                                                                                                                                                                                                                                                                                                                                                                                                                                                                                                                                                                                                                                                                                                                                                                                                                                                                                                                                                                                                                                                                                                                                                                                                                                             |
| HEADLAMPS - AUTO HIGH BEAM     HEADLAMPS - AUTOLAMP            | 1TOUCH UP/DOWN DR/PASS WIN     60/40 REAR BENCH W/FLIP-UP                        | <ul> <li>B&amp;O SOUND SYSTEM, <sup>1</sup></li> <li>BLIS W/CROSS-TRAFFI</li> </ul> | 10 SPKR • ADVA                    | NCETRAC® WITH RSC®<br>AGS - SAFETY CANOPY®      | Protect the environment. Ch                                                                                                                                                                                                                                                                                                                                                                                                                                                                                                                                                                                                                                                                                                                                                                                                                                                                                                                                                                                                                                                                                                                                                                                                                                                                                                                                                                                                                                                                                                                                                                                                                                                                                                                                                                                                                                                                                                                                                                                                                                                                                                 |
| (ON/OFF)                                                       | /FLIP-DOWN W/HEAD RSTRNT                                                         | ELECTROCHROMIC MI                                                                   | RROR • BELT                       | -MINDER CHIME                                   |                                                                                                                                                                                                                                                                                                                                                                                                                                                                                                                                                                                                                                                                                                                                                                                                                                                                                                                                                                                                                                                                                                                                                                                                                                                                                                                                                                                                                                                                                                                                                                                                                                                                                                                                                                                                                                                                                                                                                                                                                                                                                                                             |
| PICKUP BOX, TIE DOWN HOOKS     POWER SLIDING REAR WINDOW       | /UNDER-SEAT STORAGE  • 8.0" PRODUCTIVITY SCREEN                                  | <ul> <li>FORDPASS™ CONNEC<br/>HOTSPOT TELEMATICS</li> </ul>                         | MODEM • SECU                      | ER/PASSENGER AIR BAGS<br>JRICODE KEYLESS KEYPAD | Greenhouse Gas Rating (tailpipe on                                                                                                                                                                                                                                                                                                                                                                                                                                                                                                                                                                                                                                                                                                                                                                                                                                                                                                                                                                                                                                                                                                                                                                                                                                                                                                                                                                                                                                                                                                                                                                                                                                                                                                                                                                                                                                                                                                                                                                                                                                                                                          |
| W/DEFROST & PRIVACY TINT<br>• POWER TAILGATE LOCK              | DUAL-ZONE ELECTRONIC     AUTO CLIMATE CONTROL                                    | <ul> <li>MONO BEAM COIL SPF<br/>SUSPENSION W/STAB E</li> </ul>                      |                                   | POST-CRASH ALERT SYS™                           |                                                                                                                                                                                                                                                                                                                                                                                                                                                                                                                                                                                                                                                                                                                                                                                                                                                                                                                                                                                                                                                                                                                                                                                                                                                                                                                                                                                                                                                                                                                                                                                                                                                                                                                                                                                                                                                                                                                                                                                                                                                                                                                             |
| POWERSCOPE TT POWER-FOLD                                       | LEATHER STEERING WHEEL                                                           | PRE-COLLISION ASSIS                                                                 | T W/AEB WARR                      | ANTY<br>36.000 BUMPER / BUMPER                  |                                                                                                                                                                                                                                                                                                                                                                                                                                                                                                                                                                                                                                                                                                                                                                                                                                                                                                                                                                                                                                                                                                                                                                                                                                                                                                                                                                                                                                                                                                                                                                                                                                                                                                                                                                                                                                                                                                                                                                                                                                                                                                                             |
| MIRRORS, POWER/HEATED • SPARE TIRE & WHEEL LOCK                | W/ AUDIO CONTROLS  • OUTSIDE TEMP DISPLAY                                        | REMOTE KEYLESS ENT     REVERSE SENSING AN                                           | D • 5YR/6                         | 60,000 POWERTRAIN                               |                                                                                                                                                                                                                                                                                                                                                                                                                                                                                                                                                                                                                                                                                                                                                                                                                                                                                                                                                                                                                                                                                                                                                                                                                                                                                                                                                                                                                                                                                                                                                                                                                                                                                                                                                                                                                                                                                                                                                                                                                                                                                                                             |
| TOW HOOKS     TRAILER BRAKE CONTROLLER                         | PARTICULATE AIR FILTER     POWER LOCKS AND WINDOWS                               | REAR VIEW CAMERA<br>• SIRIUSXM® - SVC N/A                                           |                                   | 60,000 ROADSIDE ASSIST<br>100,000 DIESEL ENGINE | Cleaner                                                                                                                                                                                                                                                                                                                                                                                                                                                                                                                                                                                                                                                                                                                                                                                                                                                                                                                                                                                                                                                                                                                                                                                                                                                                                                                                                                                                                                                                                                                                                                                                                                                                                                                                                                                                                                                                                                                                                                                                                                                                                                                     |
| TRAILER SWAY CONTROL                                           | PWR 10-WAY DRV/8-WAY PASS     TILT/TELESCOPE STR COLUMN                          | • SYNC®3 W/8" TOUCH S                                                               |                                   |                                                 |                                                                                                                                                                                                                                                                                                                                                                                                                                                                                                                                                                                                                                                                                                                                                                                                                                                                                                                                                                                                                                                                                                                                                                                                                                                                                                                                                                                                                                                                                                                                                                                                                                                                                                                                                                                                                                                                                                                                                                                                                                                                                                                             |
|                                                                | • HEI/TELESCOPE STR COLUMN                                                       |                                                                                     |                                   |                                                 | Vehicle emissions are a primary contributor to clima                                                                                                                                                                                                                                                                                                                                                                                                                                                                                                                                                                                                                                                                                                                                                                                                                                                                                                                                                                                                                                                                                                                                                                                                                                                                                                                                                                                                                                                                                                                                                                                                                                                                                                                                                                                                                                                                                                                                                                                                                                                                        |
| INCLUDED ON THIS VEHICLE                                       | (MSRP)                                                                           | (MSRP)                                                                              |                                   | (MSRP                                           | California Air Resources Board based on this vehicle                                                                                                                                                                                                                                                                                                                                                                                                                                                                                                                                                                                                                                                                                                                                                                                                                                                                                                                                                                                                                                                                                                                                                                                                                                                                                                                                                                                                                                                                                                                                                                                                                                                                                                                                                                                                                                                                                                                                                                                                                                                                        |
| OPTIONAL EQUIPMENT/OTHER                                       | DRIVER SIDE MEMORY SEAT                                                          |                                                                                     | PRICE INFORMATION                 | ¢50 700 0                                       |                                                                                                                                                                                                                                                                                                                                                                                                                                                                                                                                                                                                                                                                                                                                                                                                                                                                                                                                                                                                                                                                                                                                                                                                                                                                                                                                                                                                                                                                                                                                                                                                                                                                                                                                                                                                                                                                                                                                                                                                                                                                                                                             |
| PREFERRED EQUIPMENT PKG.608A<br>6.7L POWER STROKE V8 DIESEL    | .HEATED/VENTED FRONT SEA<br>10,495.00                                            |                                                                                     | BASE PRICE<br>TOTAL OPTIONS/OTHER | \$52,730.00<br>26,780.00                        |                                                                                                                                                                                                                                                                                                                                                                                                                                                                                                                                                                                                                                                                                                                                                                                                                                                                                                                                                                                                                                                                                                                                                                                                                                                                                                                                                                                                                                                                                                                                                                                                                                                                                                                                                                                                                                                                                                                                                                                                                                                                                                                             |
| 10-SPEED AUTOMATIC<br>3.55 ELECTRONIC-LOCKING AXLE             | NO CHARGE                                                                        |                                                                                     | TOTAL VEHICLE & OPTIO             | NS/OTHER 79,510.00                              | ī                                                                                                                                                                                                                                                                                                                                                                                                                                                                                                                                                                                                                                                                                                                                                                                                                                                                                                                                                                                                                                                                                                                                                                                                                                                                                                                                                                                                                                                                                                                                                                                                                                                                                                                                                                                                                                                                                                                                                                                                                                                                                                                           |
| GOOSENECK HITCH KIT                                            | 250.00                                                                           |                                                                                     | DESTINATION & DELIVER             |                                                 |                                                                                                                                                                                                                                                                                                                                                                                                                                                                                                                                                                                                                                                                                                                                                                                                                                                                                                                                                                                                                                                                                                                                                                                                                                                                                                                                                                                                                                                                                                                                                                                                                                                                                                                                                                                                                                                                                                                                                                                                                                                                                                                             |
| ALL WEATHER MATS W/O CARPT MAT<br>LARIAT BLACK APPEARANCE PKG  | 130.00<br>4,295.00                                                               |                                                                                     | TOTAL BEFORE DISC                 | COUNTS 81,205.00                                | 5                                                                                                                                                                                                                                                                                                                                                                                                                                                                                                                                                                                                                                                                                                                                                                                                                                                                                                                                                                                                                                                                                                                                                                                                                                                                                                                                                                                                                                                                                                                                                                                                                                                                                                                                                                                                                                                                                                                                                                                                                                                                                                                           |
| .WHEEL WELL LINERS - REAR<br>.TOUGH BED SPRAY IN BEDLINER      |                                                                                  |                                                                                     | TREMOR W/TRAILER                  |                                                 |                                                                                                                                                                                                                                                                                                                                                                                                                                                                                                                                                                                                                                                                                                                                                                                                                                                                                                                                                                                                                                                                                                                                                                                                                                                                                                                                                                                                                                                                                                                                                                                                                                                                                                                                                                                                                                                                                                                                                                                                                                                                                                                             |
| TREMOR OFF-ROAD PACKAGE                                        | 3,975.00                                                                         |                                                                                     | TREMOR W/LARIAT                   |                                                 |                                                                                                                                                                                                                                                                                                                                                                                                                                                                                                                                                                                                                                                                                                                                                                                                                                                                                                                                                                                                                                                                                                                                                                                                                                                                                                                                                                                                                                                                                                                                                                                                                                                                                                                                                                                                                                                                                                                                                                                                                                                                                                                             |
| .35" OFF ROAD LT285/75R18E AT<br>.SKID PLATES                  |                                                                                  |                                                                                     | TOTAL SAVINGS                     | - 1,710.00                                      |                                                                                                                                                                                                                                                                                                                                                                                                                                                                                                                                                                                                                                                                                                                                                                                                                                                                                                                                                                                                                                                                                                                                                                                                                                                                                                                                                                                                                                                                                                                                                                                                                                                                                                                                                                                                                                                                                                                                                                                                                                                                                                                             |
| LOW GLOSS BLCK PNT ALUM-18"WH<br>10800# GVWR PACKAGE           |                                                                                  |                                                                                     |                                   |                                                 |                                                                                                                                                                                                                                                                                                                                                                                                                                                                                                                                                                                                                                                                                                                                                                                                                                                                                                                                                                                                                                                                                                                                                                                                                                                                                                                                                                                                                                                                                                                                                                                                                                                                                                                                                                                                                                                                                                                                                                                                                                                                                                                             |
| ENGINE BLOCK HEATER                                            | 100.00<br>NO CHARGE                                                              |                                                                                     |                                   |                                                 |                                                                                                                                                                                                                                                                                                                                                                                                                                                                                                                                                                                                                                                                                                                                                                                                                                                                                                                                                                                                                                                                                                                                                                                                                                                                                                                                                                                                                                                                                                                                                                                                                                                                                                                                                                                                                                                                                                                                                                                                                                                                                                                             |
| 50 STATE EMISSIONS<br>HIGH CAP TRLER TOW PCKG PTBA             | 2,785.00                                                                         |                                                                                     |                                   |                                                 |                                                                                                                                                                                                                                                                                                                                                                                                                                                                                                                                                                                                                                                                                                                                                                                                                                                                                                                                                                                                                                                                                                                                                                                                                                                                                                                                                                                                                                                                                                                                                                                                                                                                                                                                                                                                                                                                                                                                                                                                                                                                                                                             |
| 5TH WHEEL HITCH PREP PACKAGE<br>RAIN-SENSING WINDSHIELD WIPERS | 500.00<br>165.00                                                                 |                                                                                     |                                   |                                                 |                                                                                                                                                                                                                                                                                                                                                                                                                                                                                                                                                                                                                                                                                                                                                                                                                                                                                                                                                                                                                                                                                                                                                                                                                                                                                                                                                                                                                                                                                                                                                                                                                                                                                                                                                                                                                                                                                                                                                                                                                                                                                                                             |
| JACK                                                           |                                                                                  |                                                                                     |                                   |                                                 |                                                                                                                                                                                                                                                                                                                                                                                                                                                                                                                                                                                                                                                                                                                                                                                                                                                                                                                                                                                                                                                                                                                                                                                                                                                                                                                                                                                                                                                                                                                                                                                                                                                                                                                                                                                                                                                                                                                                                                                                                                                                                                                             |
| UPFITTER SWITCHES<br>200AMP(6.2L)/240CMP(6.7L) ALTR            | 165.00<br>NO CHARGE                                                              |                                                                                     |                                   |                                                 |                                                                                                                                                                                                                                                                                                                                                                                                                                                                                                                                                                                                                                                                                                                                                                                                                                                                                                                                                                                                                                                                                                                                                                                                                                                                                                                                                                                                                                                                                                                                                                                                                                                                                                                                                                                                                                                                                                                                                                                                                                                                                                                             |
| UNIVERSAL GARAGE DOOR OPENER<br>LEATHER 40/CONSOLE/40 SEAT     | 125.00<br>NO CHARGE                                                              |                                                                                     |                                   |                                                 |                                                                                                                                                                                                                                                                                                                                                                                                                                                                                                                                                                                                                                                                                                                                                                                                                                                                                                                                                                                                                                                                                                                                                                                                                                                                                                                                                                                                                                                                                                                                                                                                                                                                                                                                                                                                                                                                                                                                                                                                                                                                                                                             |
| HEATED REAR SEAT<br>LARIAT ULTIMATE PACKAGE                    | 300.00<br>3,495.00                                                               |                                                                                     |                                   |                                                 |                                                                                                                                                                                                                                                                                                                                                                                                                                                                                                                                                                                                                                                                                                                                                                                                                                                                                                                                                                                                                                                                                                                                                                                                                                                                                                                                                                                                                                                                                                                                                                                                                                                                                                                                                                                                                                                                                                                                                                                                                                                                                                                             |
| .NAVIGATION SYSTEM                                             | 3,490.00                                                                         |                                                                                     |                                   |                                                 |                                                                                                                                                                                                                                                                                                                                                                                                                                                                                                                                                                                                                                                                                                                                                                                                                                                                                                                                                                                                                                                                                                                                                                                                                                                                                                                                                                                                                                                                                                                                                                                                                                                                                                                                                                                                                                                                                                                                                                                                                                                                                                                             |
| LED BOX LIGHTING<br>.REMOTE START SYSTEM                       |                                                                                  |                                                                                     |                                   |                                                 |                                                                                                                                                                                                                                                                                                                                                                                                                                                                                                                                                                                                                                                                                                                                                                                                                                                                                                                                                                                                                                                                                                                                                                                                                                                                                                                                                                                                                                                                                                                                                                                                                                                                                                                                                                                                                                                                                                                                                                                                                                                                                                                             |
| .TAILGATE STEP                                                 |                                                                                  |                                                                                     |                                   |                                                 |                                                                                                                                                                                                                                                                                                                                                                                                                                                                                                                                                                                                                                                                                                                                                                                                                                                                                                                                                                                                                                                                                                                                                                                                                                                                                                                                                                                                                                                                                                                                                                                                                                                                                                                                                                                                                                                                                                                                                                                                                                                                                                                             |
|                                                                | RAMP ONE                                                                         |                                                                                     | TOTAL MODE                        |                                                 | 1FT8W2BT9MEC02588                                                                                                                                                                                                                                                                                                                                                                                                                                                                                                                                                                                                                                                                                                                                                                                                                                                                                                                                                                                                                                                                                                                                                                                                                                                                                                                                                                                                                                                                                                                                                                                                                                                                                                                                                                                                                                                                                                                                                                                                                                                                                                           |
|                                                                | CA02                                                                             |                                                                                     | TOTAL MSRP                        | <b>\$</b> 79,495.00                             |                                                                                                                                                                                                                                                                                                                                                                                                                                                                                                                                                                                                                                                                                                                                                                                                                                                                                                                                                                                                                                                                                                                                                                                                                                                                                                                                                                                                                                                                                                                                                                                                                                                                                                                                                                                                                                                                                                                                                                                                                                                                                                                             |
|                                                                |                                                                                  | CONVOY                                                                              | Whether vo                        | u decide to lease or finance you                |                                                                                                                                                                                                                                                                                                                                                                                                                                                                                                                                                                                                                                                                                                                                                                                                                                                                                                                                                                                                                                                                                                                                                                                                                                                                                                                                                                                                                                                                                                                                                                                                                                                                                                                                                                                                                                                                                                                                                                                                                                                                                                                             |
|                                                                | RAMP TWO                                                                         |                                                                                     | (Gord) vehicle, you               | I'll find the choices that are right            | WARNING: Operating servicing and maintaining a passe                                                                                                                                                                                                                                                                                                                                                                                                                                                                                                                                                                                                                                                                                                                                                                                                                                                                                                                                                                                                                                                                                                                                                                                                                                                                                                                                                                                                                                                                                                                                                                                                                                                                                                                                                                                                                                                                                                                                                                                                                                                                        |
|                                                                |                                                                                  |                                                                                     | for you. See                      | your dealer for details or visit om/finance.    | vehicle can expose you to chemicals including engine exh<br>lead, which are known to the State of California to cause cancer                                                                                                                                                                                                                                                                                                                                                                                                                                                                                                                                                                                                                                                                                                                                                                                                                                                                                                                                                                                                                                                                                                                                                                                                                                                                                                                                                                                                                                                                                                                                                                                                                                                                                                                                                                                                                                                                                                                                                                                                |
|                                                                | This label is officed surgurat to the                                            |                                                                                     | www.iord.co                       | JII/ IIIdIICE.                                  | I lead, which are known to the State of California to cause cancer and the state of California to cause cancer and the state of the state of California to cause cancer and the state of |
|                                                                | This label is affixed pursuant to the Fe<br>Information Disclosure Act. Gasoline |                                                                                     |                                   |                                                 | To minimize exposure, avoid breathing exhaust, do not idle the en-                                                                                                                                                                                                                                                                                                                                                                                                                                                                                                                                                                                                                                                                                                                                                                                                                                                                                                                                                                                                                                                                                                                                                                                                                                                                                                                                                                                                                                                                                                                                                                                                                                                                                                                                                                                                                                                                                                                                                                                                                                                          |
|                                                                | State and Local taxes are not inclu<br>options or accessories are not inclu      |                                                                                     | LK231 N RB 2X 11                  | 5 001200 10 23 20                               | vehicle in a well-ventilated area and wear gloves or wash your ha<br>For more information go to www.P65Warnings.ca.gov/passenger                                                                                                                                                                                                                                                                                                                                                                                                                                                                                                                                                                                                                                                                                                                                                                                                                                                                                                                                                                                                                                                                                                                                                                                                                                                                                                                                                                                                                                                                                                                                                                                                                                                                                                                                                                                                                                                                                                                                                                                            |
|                                                                | options or accessories are not inc                                               | auueu umess listeu düöve.                                                           |                                   |                                                 |                                                                                                                                                                                                                                                                                                                                                                                                                                                                                                                                                                                                                                                                                                                                                                                                                                                                                                                                                                                                                                                                                                                                                                                                                                                                                                                                                                                                                                                                                                                                                                                                                                                                                                                                                                                                                                                                                                                                                                                                                                                                                                                             |
|                                                                |                                                                                  |                                                                                     |                                   |                                                 |                                                                                                                                                                                                                                                                                                                                                                                                                                                                                                                                                                                                                                                                                                                                                                                                                                                                                                                                                                                                                                                                                                                                                                                                                                                                                                                                                                                                                                                                                                                                                                                                                                                                                                                                                                                                                                                                                                                                                                                                                                                                                                                             |