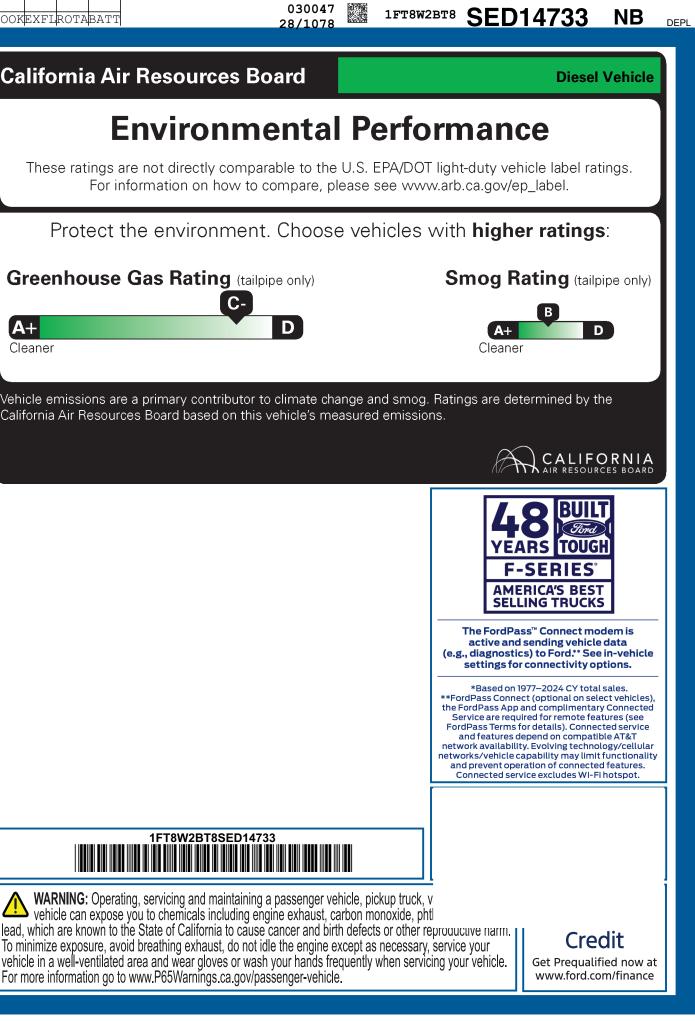

|              | Protect the environment.    |
|--------------|-----------------------------|
| Gree         | enhouse Gas Rating (tailpip |
| A+<br>Cleane | er                          |

California Air Resources Board based on this vehicle's measured emissions.