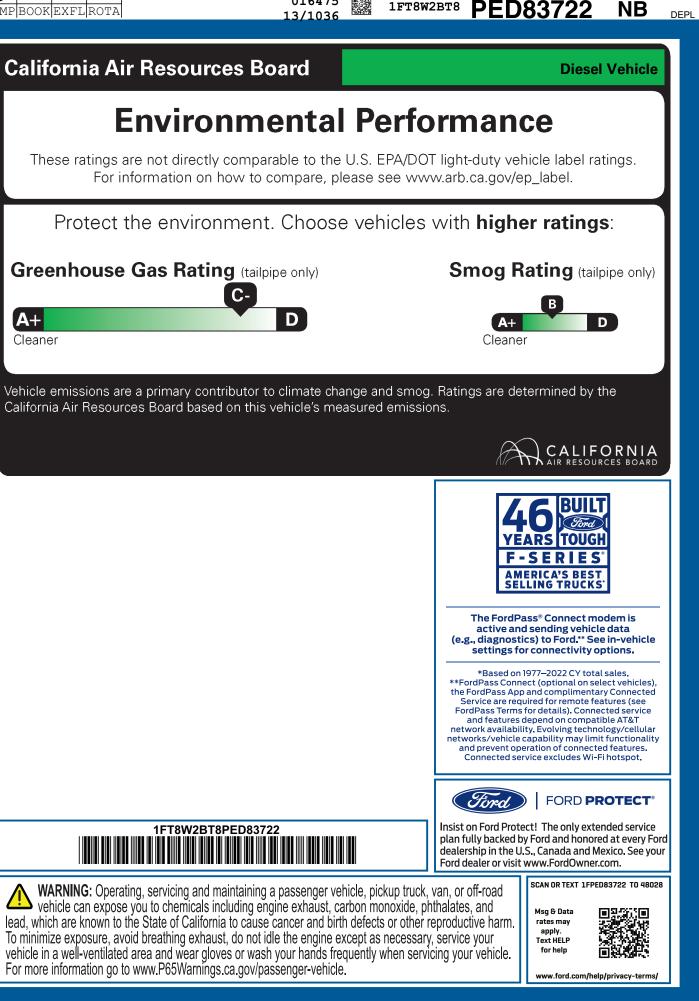

ford.com

JACK

VEHICLE DESCRIPTION

**SUPER DUTY** 

2023 F250 SRW 4X4 CREW CAB LARIAT 160" WB STYLESIDE 6.7L POWER STROKE V8 DIESEL

**10-SPEED AUTO TORQSHIFT** 

## PE **D83722**







ITEM #:

This label is affixed pursuant to the Federal Automobile

State and Local taxes are not included. Dealer installed

Information Disclosure Act. Gasoline, License, and Title Fees,

options or accessories are not included unless listed above.

52-L90S O/T 2

**EXTERIOR** 

INTERIOR

AGATE BLACK

**BLACK ONYX LEATHER** 

vehicle, you'll find the choices that are right Ford Credit for you. See your dealer for details or visit

05/12/2024

(I'ord)

www.ford.com/finance.

PJ291 R RB X 350 000741 09 29 23