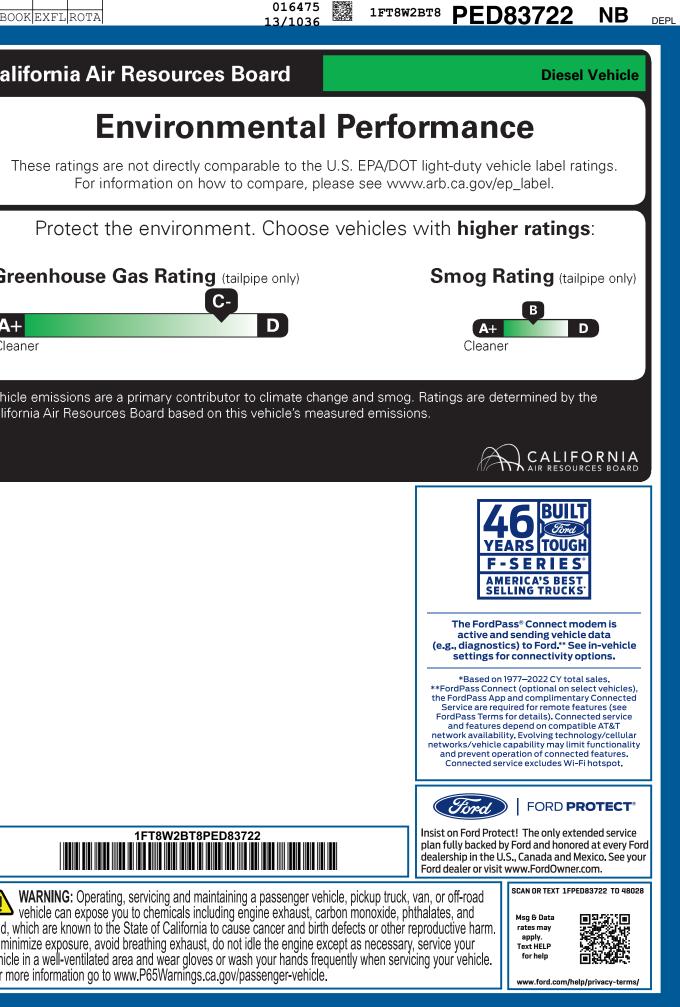

ford.com

JACK

VEHICLE DESCRIPTION

**SUPER DUTY** 

2023 F250 SRW 4X4 CREW CAB LARIAT 160" WB STYLESIDE 6.7L POWER STROKE V8 DIESEL

**10-SPEED AUTO TORQSHIFT** 

## PE **D83722**







ITEM #:

This label is affixed pursuant to the Federal Automobile

State and Local taxes are not included. Dealer installed

Information Disclosure Act. Gasoline, License, and Title Fees,

options or accessories are not included unless listed above.

52-L90S O/T 2

**EXTERIOR** 

INTERIOR

AGATE BLACK

**BLACK ONYX LEATHER** 

vehicle, you'll find the choices that are right Ford Credit for you. See your dealer for details or visit

05/12/2024

(I'ord)

www.ford.com/finance.

PJ291 R RB X 350 000741 09 29 23