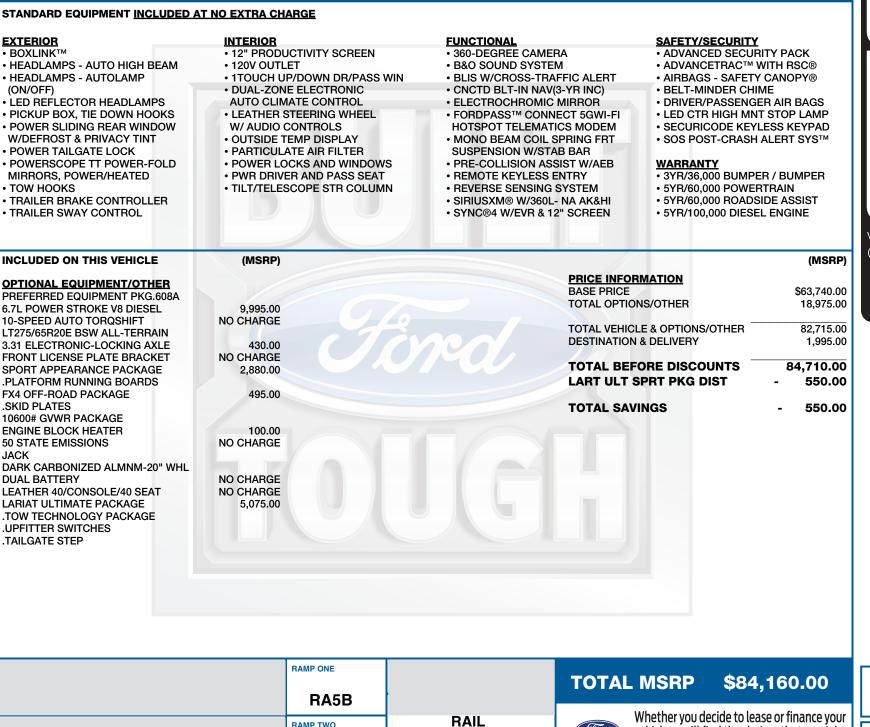

ford.com

JACK

VEHICLE DESCRIPTION

**SUPER DUTY** 

2023 F250 SRW 4X4 CREW CAB LARIAT 160" WB STYLESIDE 6.7L POWER STROKE V8 DIESEL

**10-SPEED AUTO TORQSHIFT** 

## PE **D83722**

ITEM #:

This label is affixed pursuant to the Federal Automobile

State and Local taxes are not included. Dealer installed

Information Disclosure Act. Gasoline, License, and Title Fees,

options or accessories are not included unless listed above.

52-L90S O/T 2

**EXTERIOR** 

INTERIOR

AGATE BLACK

**BLACK ONYX LEATHER** 

vehicle, you'll find the choices that are right Ford Credit for you. See your dealer for details or visit

05/12/2024

(I'ord)

www.ford.com/finance.

PJ291 R RB X 350 000741 09 29 23